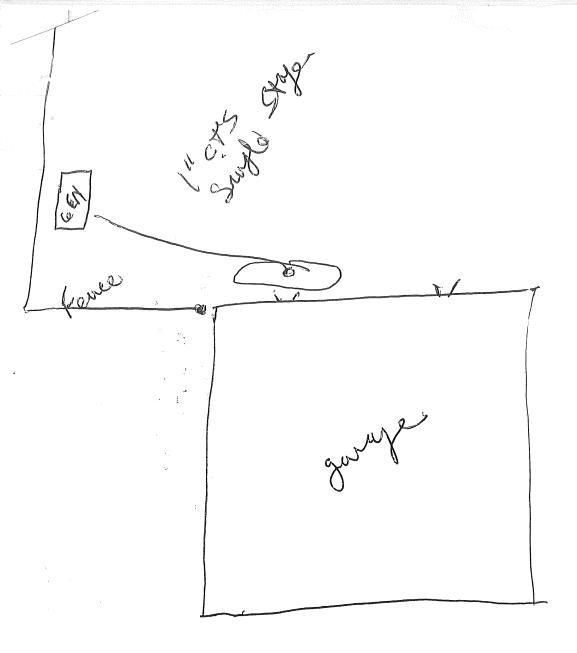

| Single Family Home       Single Family Home with 120 gal gas tank       \$30.00       \$0.00       5         Proposed Project Description:       INSPECTION:       Use Group: R-3       Type: SE         Install 120 gallon Gas tank       Signature:       Signature:       Signature:       Signature:       Signature:       Image: Click M // Mo         Permit Taken By:       Date Applied For:       O1/04/2008       Zoning Approval       Historic Preservation         1.       This permit application does not preclude the Applicant(s) from meeting applicable State and Federal Rules.       Special Zone or Reviews       Zoning Appeal       Historic Preservation         2.       Building permits do not include plumbing, septic or electrical work.       Wetland       Miscellaneous       Does Not Require Review                                                                                                                                                                                                                                                                                                                                                                                                                                                                                                                                                                                                                                                                                                                                                                                                                                                                                                                                                                                                                                                                                                                                                                                                                                                                                      | • ·                                                                                                                                                                                                              | U                                                                         | Permit Applicati                        |                         | ermit No:                                                       |                  | -              |                |                  |
|--------------------------------------------------------------------------------------------------------------------------------------------------------------------------------------------------------------------------------------------------------------------------------------------------------------------------------------------------------------------------------------------------------------------------------------------------------------------------------------------------------------------------------------------------------------------------------------------------------------------------------------------------------------------------------------------------------------------------------------------------------------------------------------------------------------------------------------------------------------------------------------------------------------------------------------------------------------------------------------------------------------------------------------------------------------------------------------------------------------------------------------------------------------------------------------------------------------------------------------------------------------------------------------------------------------------------------------------------------------------------------------------------------------------------------------------------------------------------------------------------------------------------------------------------------------------------------------------------------------------------------------------------------------------------------------------------------------------------------------------------------------------------------------------------------------------------------------------------------------------------------------------------------------------------------------------------------------------------------------------------------------------------------------------------------------------------------------------------------------------------------|------------------------------------------------------------------------------------------------------------------------------------------------------------------------------------------------------------------|---------------------------------------------------------------------------|-----------------------------------------|-------------------------|-----------------------------------------------------------------|------------------|----------------|----------------|------------------|
| 1528 WASHINGTON AVE     DELPONTE LINDA G & DARRY     1528 WASHINGTON AVE     799-5585       Business Name:     Contractor Name:     Contractor Address:     Phone       Down East Energy     172 Main Street South Portland     2077995585       Lesse/Bayer's Name     Phone:     Premit Type:     Zone:       HVAC     VAC     Zone:       Past Use:     Single Family Home with 120 gal gas tank     Permit Type:     Cost of Work:     Sto.00     5       FIRE DEPT:     Approved     Inspectrono:     Inspectrono:     Install 120 gallon Gas tank     Install 120 gallon Gas tank     Signature:     Signature:     Cost of Work:     Signature:     CMM // Mone       Proposed Project Description:     Install 120 gallon Gas tank     Date Applied For:     Signature:     Date:     Denied     Signature:     Date:       Imd     01/04/2008     Special Zone or Reviews     Zoning Approval     Historic Preservation       1. This permit application does not preclude the Applicant(s) from meeting applicable State and Federal Rules.     Special Zone or Reviews     Zoning Approved     Does Not Require Review       2. Building permits are void if work, is not started within six (6) months of the date of issuance. False information may invalidate a building permit and stop all work     Site Plan     Approved     Approved w/Conditions       Mail     Minor     MM     Den                                                                                                                                                                                                                                                                                                                                                                                                                                                                                                                                                                                                                                                                                                                      |                                                                                                                                                                                                                  |                                                                           | 8, Fax: (207) 874-8                     |                         |                                                                 | 104/0            | 28             | <u> </u>       | 42001            |
| Basiness Name: Lessee/Bayer's Name Lessee/Bayer's Name Lessee/Bayer's Name Phone: Down East Energy Proposed Use: Single Family Home Proposed Use: Single Family Home Single Family Home Single Family Home Proposed Use: Single Family Home Signature: CEO District: Signatur |                                                                                                                                                                                                                  |                                                                           |                                         |                         |                                                                 |                  |                |                |                  |
| Down East Energy     172 Main Street South Portland     2077995585       Lesse/Buyer's Name     Phone:     Permit Type:<br>HVAC     Zone:       Past Use:<br>Single Family Home     Proposed Use:<br>Single Family Home with 120 gal<br>gas tank     Permit Type:<br>HVAC     Cot of Work:<br>SO.00     CD District:<br>SO.00     S       Proposed Project Description:<br>Install 120 gallon Gas tank     Proposed Froject Description:<br>Install 120 gallon Gas tank     Propoved WConditions     Denied     Image: Proposed WConditions     Denied       Proposed Project Description:<br>Install 120 gallon Gas tank     Date Applied For:<br>UM     Signature:     Date:     Date:     Date:       Proposed I:<br>Ind     01/04/2008     Special Zone or Reviews     Zoning Approval     Historic Preservation<br>Approved     Not in District or Landman<br>Federal Rules.     Not in District or Landman<br>Good Zone     Does Not Require Review       2. Building permits are void if work is not started<br>within six (6) months of the date of issuance.<br>False information may invalidate a building<br>permit and stop all work     Wetland     Miscellancous     Does Not Require Review       Main                                                                                                                                                                                                                                                                                                                                                                                                                                                                                                                                                                                                                                                                                                                                                                                                                                                                                                          |                                                                                                                                                                                                                  |                                                                           |                                         |                         |                                                                 |                  |                |                |                  |
| Lesse/Buyer's Name       Phone:       Permit Type:<br>HVAC       Zone:         Past Use:<br>Single Family Home       Single Family Home with 120 gal<br>gas tank       Permit Tee:<br>Single Family Home with 120 gal       Cost of Work:<br>Sol.00       CEO District:<br>Sol.00       Sol.00       Sol.0                                                                                                                                                                                                                                                                                                                                                                                                                                                                                                                                                                                                                                                                                                                                                                                                                   | Dusiness manie:                                                                                                                                                                                                  |                                                                           |                                         |                         |                                                                 | outh Portlan     | d              |                | 85               |
| HVAC         Prait Use:       Proposed Use:       Single Family Home with 120 gal gas tank       Permit Fee:       Cast of Wark:       CEO District:       Single Family Home with 120 gal gas tank         Proposed Project Description:       Inspection:       Inspection: </td <td>Lessee/Buver's Name</td> <td></td> <td></td> <td colspan="3"></td> <td></td> <td>2011))))</td> <td></td>                                                                                                                                                                                                                                                                                                                                                                                                                                                                                                                                                                                                        | Lessee/Buver's Name                                                                                                                                                                                              |                                                                           |                                         |                         |                                                                 |                  |                | 2011))))       |                  |
| Single Family Home       Single Family Home with 120 gal gas tank       \$30.00       \$0.00       \$         Proposed Project Description:       Install 120 gallon Gas tank       Install 120 gallon Gas tank       Signature:       CLINA // // 00         Permit Taken By:       Date Applied For:       01/04/2008       Zoning Approval       Historic Preservation         1.       This permit application does not preclude the Applicant(s) from meeting applicable State and Federal Rules.       Special Zone or Reviews       Zoning Appeal       Historic Preservation         2.       Building permits are void if work is not started within six (6) months of the date of issuance. False information may invalidate a building permit and stop all work       Swetland       Miscellaneous       Does Not Require Review         3.       Building permits are void if work.       Subdivision       Interpretation       Approved       Approved         Wetland       Misor       MM       Denied       Denied       Denied       Denied         3.       Building permits are void if work.       Subdivision       Interpretation       Approved       Requires Review         Maj                                                                                                                                                                                                                                                                                                                                                                                                                                                                                                                                                                                                                                                                                                                                                             |                                                                                                                                                                                                                  |                                                                           |                                         |                         |                                                                 |                  |                |                |                  |
| Single Family Home       Single Family Home with 120 gal gas tank       \$30.00       \$0.00       \$         Proposed Project Description:       Install 120 gallon Gas tank       Install 120 gallon Gas tank       Signature:       CLINA // // 00         Permit Taken By:       Date Applied For:       01/04/2008       Zoning Approval       Historic Preservation         1.       This permit application does not preclude the Applicant(s) from meeting applicable State and Federal Rules.       Special Zone or Reviews       Zoning Appeal       Historic Preservation         2.       Building permits are void if work is not started within six (6) months of the date of issuance. False information may invalidate a building permit and stop all work       Swetland       Miscellaneous       Does Not Require Review         3.       Building permits are void if work.       Subdivision       Interpretation       Approved       Approved         Wetland       Misor       MM       Denied       Denied       Denied       Denied         3.       Building permits are void if work.       Subdivision       Interpretation       Approved       Requires Review         Maj                                                                                                                                                                                                                                                                                                                                                                                                                                                                                                                                                                                                                                                                                                                                                             | Past Use:                                                                                                                                                                                                        | Proposed Use:                                                             |                                         | Permit Fee: Cost of Wor |                                                                 | Cost of Work:    | CE             | O District:    | <u>+</u>         |
| gas tank       FIRE DEPT:       Approved       INSPECTION:         Denied       Denied       Install Denied       Install Denied       Install Denied         Proposed Project Description:       Install 120 gallon Gas tank       Signature:       Signature:       Signature:       CL PA ///W         Permit Taken By:       Date Applied For:       01/04/2008       Special Zone or Reviews       Zoning Approval       Instart:       Denied         1.       This permit application does not preclude the Applicant(s) from meeting applicable State and Federal Rules.       Special Zone or Reviews       Zoning Approval       Instart Preservation         2.       Building permits do not include plumbing, septior or electrical work.       Shoreland       Wetland       Miscellaneous       Does Not Require Review         2.       Building permits are void if work is not started within six (6) months of the date of issuance. False information may invalidate a building permit and stop all work.       Start Plan       Approved       Approved w/Conditions         Maj       Minor       MM       Denied       Denied       Denied       Denied                                                                                                                                                                                                                                                                                                                                                                                                                                                                                                                                                                                                                                                                                                                                                                                                                                                                                                                                                 |                                                                                                                                                                                                                  |                                                                           | Home with 120 gal                       |                         |                                                                 |                  |                |                |                  |
| Proposed Project Description:       Install 120 gallon Gas tank       Signature:       Signature:       Signature:       Signature:       CLIN // Modeline         Permit Taken By:       Date Applied For:       Ind       Ol/04/2008       Date:       Dat                                                                                                                                                                                                                                                                                                                                                                                                                                                                                                                                                                                                                                                                                                                                                                                                                                                                                           |                                                                                                                                                                                                                  |                                                                           | U                                       | FIRF                    | E DEPT:                                                         | Anneound         | NSPECTI        | ON:            | _ <u></u>        |
| PEDESTRIAN ACTIVITIES DISTRICT (P.A.D.)         Action:       Approved         Approved       Approved w/Conditions         Imd       01/04/2008         1.       This permit application does not preclude the Applicant(s) from meeting applicable State and Federal Rules.       Special Zone or Reviews       Zoning Appeal         2.       Building permits do not include plumbing, septic or electrical work.       Shoreland       Variance       Not in District or Landmai         3.       Building permits are void if work is not started within six (6) months of the date of issuance. False information may invalidate a building permit and stop all work       Flood Zone       Conditional Use       Requires Review         Maj                                                                                                                                                                                                                                                                                                                                                                                                                                                                                                                                                                                                                                                                                                                                                                                                                                                                                                                                                                                                                                                                                                                                                                                                                                                                                                                                                                           |                                                                                                                                                                                                                  |                                                                           |                                         |                         |                                                                 | Denied           | Use Group      | R-7            | Type: SB         |
| PEDESTRIAN ACTIVITIES DISTRICT (P.A.D.)         Action:       Approved         Approved       Approved w/Conditions         Imd       01/04/2008         1.       This permit application does not preclude the Applicant(s) from meeting applicable State and Federal Rules.       Special Zone or Reviews       Zoning Appeal         2.       Building permits do not include plumbing, septic or electrical work.       Shoreland       Variance       Not in District or Landmai         3.       Building permits are void if work is not started within six (6) months of the date of issuance. False information may invalidate a building permit and stop all work       Flood Zone       Conditional Use       Requires Review         Maj                                                                                                                                                                                                                                                                                                                                                                                                                                                                                                                                                                                                                                                                                                                                                                                                                                                                                                                                                                                                                                                                                                                                                                                                                                                                                                                                                                           |                                                                                                                                                                                                                  |                                                                           |                                         |                         |                                                                 |                  |                |                | 7005             |
| PEDESTRIAN ACTIVITIES DISTRICT (P.A.D.)         Action:       Approved         Approved       Approved w/Conditions         Imd       01/04/2008         1.       This permit application does not preclude the Applicant(s) from meeting applicable State and Federal Rules.       Special Zone or Reviews       Zoning Appeal         2.       Building permits do not include plumbing, septic or electrical work.       Shoreland       Variance       Not in District or Landmai         3.       Building permits are void if work is not started within six (6) months of the date of issuance. False information may invalidate a building permit and stop all work       Flood Zone       Conditional Use       Requires Review         Maj                                                                                                                                                                                                                                                                                                                                                                                                                                                                                                                                                                                                                                                                                                                                                                                                                                                                                                                                                                                                                                                                                                                                                                                                                                                                                                                                                                           |                                                                                                                                                                                                                  |                                                                           |                                         |                         |                                                                 |                  | -              | IMC 2007       |                  |
| PEDESTRIAN ACTIVITIES DISTRICT (P.A.D.)         Action:       Approved         Approved       Approved w/Conditions         Imd       01/04/2008         1.       This permit application does not preclude the Applicant(s) from meeting applicable State and Federal Rules.       Special Zone or Reviews       Zoning Appeal         2.       Building permits do not include plumbing, septic or electrical work.       Shoreland       Variance       Not in District or Landmai         3.       Building permits are void if work is not started within six (6) months of the date of issuance. False information may invalidate a building permit and stop all work       Flood Zone       Conditional Use       Requires Review         Maj                                                                                                                                                                                                                                                                                                                                                                                                                                                                                                                                                                                                                                                                                                                                                                                                                                                                                                                                                                                                                                                                                                                                                                                                                                                                                                                                                                           | Proposed Project Description:                                                                                                                                                                                    |                                                                           | -                                       |                         |                                                                 |                  | a              |                |                  |
| Action:       Approved       Approved w/Conditions       Denied         Signature:       Date:       Date:         Permit Taken By:       Date Applied For:       O1/04/2008         1.       This permit application does not preclude the Applicant(s) from meeting applicable State and Federal Rules.       Special Zone or Reviews       Zoning Appeal       Historic Preservation         2.       Building permits do not include plumbing, septic or electrical work.       Shoreland       Variance       Not in District or Landmain the date of issuance.         3.       Building permits are void if work is not started within six (6) months of the date of issuance.       Flood Zone       Conditional Use       Requires Review         Subdivision       Interpretation       Approved       Approved         Maj       Minor       MM       Denied       Denied         Date:       Date:       Date:       Date:       Date:                                                                                                                                                                                                                                                                                                                                                                                                                                                                                                                                                                                                                                                                                                                                                                                                                                                                                                                                                                                                                                                                                                                                                                             | Install 120 gallon Gas tank                                                                                                                                                                                      |                                                                           |                                         |                         |                                                                 |                  |                |                | <u>N // 4/09</u> |
| Signature:       Date:         Signature:       Date:         Signature:       Date:         Imd       Date Applied For:       Ol/04/2008         Imd       Ol/04/2008       Special Zone or Reviews       Zoning Approval         Imd       Special Zone or Reviews       Zoning Appeal       Historic Preservation         Applicant(s) from meeting applicable State and Federal Rules.       Shoreland       Variance       Not in District or Landmar Schereland         2. Building permits do not include plumbing, septic or electrical work.       Wetland       Miscellaneous       Does Not Require Review         3. Building permits are void if work is not started within six (6) months of the date of issuance. False information may invalidate a building permit and stop all work.       Flood Zone       Conditional Use       Requires Review         Stite Plan       Approved       Approved       Approved w/Conditions         Maj       Minor       MM       Denied       Denied         Date:       Date:       Date:       Date:       Date:                                                                                                                                                                                                                                                                                                                                                                                                                                                                                                                                                                                                                                                                                                                                                                                                                                                                                                                                                                                                                                                      |                                                                                                                                                                                                                  |                                                                           |                                         | PEDESTRIAN ACTIVITIES   |                                                                 | VITIES DISTR     | TRICT (P.A.D.) |                |                  |
| Permit Taken By:       Date Applied For:       Zoning Approval         Imd       01/04/2008       Special Zone or Reviews       Zoning Appeal       Historic Preservation         1. This permit application does not preclude the Applicant(s) from meeting applicable State and Federal Rules.       Shoreland       Variance       Not in District or Landman         2. Building permits do not include plumbing, septic or electrical work.       Wetland       Miscellaneous       Does Not Require Review         3. Building permits are void if work is not started within six (6) months of the date of issuance. False information may invalidate a building permit and stop all work       Flood Zone       Conditional Use       Requires Review         Maj       Minor       MM       Denied       Denied       Denied         Mate       Date:       Date:       Date:       Date:                                                                                                                                                                                                                                                                                                                                                                                                                                                                                                                                                                                                                                                                                                                                                                                                                                                                                                                                                                                                                                                                                                                                                                                                                             |                                                                                                                                                                                                                  |                                                                           |                                         | Actio                   | on: 🗌 Approv                                                    | red Appro        | oved w/Cor     | ditions        | Denied           |
| Imd       01/04/2008         1. This permit application does not preclude the Applicant(s) from meeting applicable State and Federal Rules.       Special Zone or Reviews       Zoning Appeal       Historic Preservation         2. Building permits do not include plumbing, septic or electrical work.       Shoreland       Variance       Not in District or Landman         3. Building permits are void if work is not started within six (6) months of the date of issuance. False information may invalidate a building permit and stop all work       Flood Zone       Conditional Use       Requires Review         Maj       Minor       MM       Denied       Approved         Maj       Minor       MM       Denied       Denied                                                                                                                                                                                                                                                                                                                                                                                                                                                                                                                                                                                                                                                                                                                                                                                                                                                                                                                                                                                                                                                                                                                                                                                                                                                                                                                                                                                 | · ·                                                                                                                                                                                                              |                                                                           | Signature:                              |                         |                                                                 | Date:            |                |                |                  |
| 1. This permit application does not preclude the Applicant(s) from meeting applicable State and Federal Rules.       Special Zone or Reviews       Zoning Appeal       Historic Preservation         2. Building permits do not include plumbing, septic or electrical work.       Wetland       Miscellaneous       Does Not Require Review         3. Building permits are void if work is not started within six (6) months of the date of issuance. False information may invalidate a building permit and stop all work       Flood Zone       Conditional Use       Requires Review         3. Subdivision       Interpretation       Approved         4. Maj                                                                                                                                                                                                                                                                                                                                                                                                                                                                                                                                                                                                                                                                                                                                                                                                                                                                                                                                                                                                                                                                                                                                                                                                                                                                                                                                                                                                                                                            | Permit Taken By:                                                                                                                                                                                                 | Date Applied For:                                                         |                                         |                         | Zoning                                                          | Approval         |                |                |                  |
| 1. This permit application does not preclude the Applicant(s) from meeting applicable State and Federal Rules.       Image: Contract Contervice Contract Contract Contract Contract                                         | lmd                                                                                                                                                                                                              | 01/04/2008                                                                |                                         |                         |                                                                 |                  |                |                |                  |
| Federal Rules.       Image: Constraint of the date of issuance. False information may invalidate a building permit and stop all work.       Image: Conditional Use                                                                                                                                                                                                                                                                                                                                                                                                                                                                                                             | 1. This permit application                                                                                                                                                                                       | does not preclude the                                                     | Special Zone or Reviews                 |                         | vs Zoning Appeal                                                |                  |                | Historic Pres  | ervation         |
| 2. Building permits do not include plumbing, septic or electrical work.                                                                                                                                                                                                                                                                                                                                                                                                                                                                                                                                                                                                                                                                                                                                                                                                                                                                                                                                                                                                                                                                                                                                                                                                                                                                                                                                                                                                                                                                                                                                                                                                                                                                                                                                                                                                                                                                                                                                                                                                                                                        | ••                                                                                                                                                                                                               | ng applicable State and                                                   | Shoreland                               | Shoreland 🗌 Variance    |                                                                 | 2                |                | Not in Distric | t or Landmar     |
| septic or electrical work. 3. Building permits are void if work is not started within six (6) months of the date of issuance. False information may invalidate a building permit and stop all work   False information may invalidate a building permit and stop all work  Maj Minor MM Denied Denied Denied  Date:      | Federal Rules.                                                                                                                                                                                                   |                                                                           |                                         |                         |                                                                 |                  |                |                |                  |
| 3. Building permits are void if work is not started within six (6) months of the date of issuance. False information may invalidate a building permit and stop all work <ul> <li>Flood Zone</li> <li>Subdivision</li> <li>Interpretation</li> <li>Approved</li> <li>Site Plan</li> <li>Approved</li> <li>Denied</li> <li>Denied</li> </ul> Maj       Minor       MM       Denied       Date:       Date: <t< td=""><td></td><td></td><td colspan="2">Wetland Miscella</td><td><b>neous</b></td><td></td><td>Does Not Red</td><td>quire Review</td></t<>                                                                                                                                                                                                                                                                                                                                                                                                                                                                                                                                                                                                                                                                                                                                       |                                                                                                                                                                                                                  |                                                                           | Wetland Miscella                        |                         | <b>neous</b>                                                    |                  | Does Not Red   | quire Review   |                  |
| within six (6) months of the date of issuance.   False information may invalidate a building permit and stop all work     Subdivision     Subdivision     Interpretation   Approved     Approved     Approved     Approved     Interpretation     Approved     Interpretation     Approved     Interpretation     Approved     Interpretation     Interpretation     Approved     Approved     Interpretation     Interpretation     Approved     Approved     Interpretation     Approved     Approved     Interpretation     Interpretation <td>septic or electrical work</td> <td></td> <td></td> <td></td> <td></td> <td>neous</td> <td></td> <td></td> <td></td>                                                                                                                                                                                                                                                                                                                                                                                                                                                                                                                                                                                                                                                                                                                                                                                                                                                                                                                                                                                                                                                                                                                       | septic or electrical work                                                                                                                                                                                        |                                                                           |                                         |                         |                                                                 | neous            |                |                |                  |
| False information may invalidate a building permit and stop all work       Image: Subdivision       Image: Interpretation       Approved         Site Plan       Image: Approved       Image: Approved       Image: Approved       Image: Approved         Maj       Minor       MM       Image: Denied       Image: Denied       Image: Denied         JAN       Image: Date:                                                                                                                                                                                                                                     | -                                                                                                                                                                                                                |                                                                           |                                         |                         |                                                                 |                  |                |                |                  |
| permit and stop all work                                                                                                                                                                                                                                                                                                                                                                                                                                                                                                                                                                                                                                                                                                                                                                                                                                                                                                                                                                                                                                                                                                                                                                                                                                                                                                                                                                                                                                                                                                                                                                                                                                                                                                                                                                                                                                                                                                                                                                                                                                                                                                       | 3. Building permits are voi                                                                                                                                                                                      | d if work is not started                                                  | Flood Zone                              |                         | Conditio                                                        |                  |                | Requires Rev   | iew              |
| Maj Minor MM Denied Denied<br>Date: Date: Date:                                                                                                                                                                                                                                                                                                                                                                                                                                                                                                                                                                                                                                                                                                                                                                                                                                                                                                                                                                                                                                                                                                                                                                                                                                                                                                                                                                                                                                                                                                                                                                                                                                                                                                                                                                                                                                                                                                                                                                                                                                                                                | 3. Building permits are voi within six (6) months of                                                                                                                                                             | d if work is not started the date of issuance.                            |                                         |                         |                                                                 | nal Use          |                | -              | iew              |
| Maj Minor MM Denied Denied<br>Date: Date: Date:                                                                                                                                                                                                                                                                                                                                                                                                                                                                                                                                                                                                                                                                                                                                                                                                                                                                                                                                                                                                                                                                                                                                                                                                                                                                                                                                                                                                                                                                                                                                                                                                                                                                                                                                                                                                                                                                                                                                                                                                                                                                                | 3. Building permits are voi<br>within six (6) months of<br>False information may in                                                                                                                              | d if work is not started<br>the date of issuance.<br>avalidate a building |                                         |                         |                                                                 | nal Use          |                | -              | iew              |
| Date: Date: Date:                                                                                                                                                                                                                                                                                                                                                                                                                                                                                                                                                                                                                                                                                                                                                                                                                                                                                                                                                                                                                                                                                                                                                                                                                                                                                                                                                                                                                                                                                                                                                                                                                                                                                                                                                                                                                                                                                                                                                                                                                                                                                                              | 3. Building permits are voi<br>within six (6) months of<br>False information may in                                                                                                                              | d if work is not started<br>the date of issuance.<br>avalidate a building | <br>Subdivision                         |                         | Interpret                                                       | nal Use<br>ation |                | Approved       |                  |
| JAN A 2000                                                                                                                                                                                                                                                                                                                                                                                                                                                                                                                                                                                                                                                                                                                                                                                                                                                                                                                                                                                                                                                                                                                                                                                                                                                                                                                                                                                                                                                                                                                                                                                                                                                                                                                                                                                                                                                                                                                                                                                                                                                                                                                     | 3. Building permits are voi<br>within six (6) months of<br>False information may in                                                                                                                              | d if work is not started<br>the date of issuance.<br>avalidate a building | <br>Subdivision                         |                         | Interpret                                                       | nal Use<br>ation |                | Approved       |                  |
| JAN A 2000                                                                                                                                                                                                                                                                                                                                                                                                                                                                                                                                                                                                                                                                                                                                                                                                                                                                                                                                                                                                                                                                                                                                                                                                                                                                                                                                                                                                                                                                                                                                                                                                                                                                                                                                                                                                                                                                                                                                                                                                                                                                                                                     | 3. Building permits are voi<br>within six (6) months of<br>False information may in                                                                                                                              | d if work is not started<br>the date of issuance.<br>avalidate a building | Subdivision                             | M []]                   | <ul> <li>Interpreta</li> <li>Approve</li> </ul>                 | nal Use<br>ation |                | Approved       |                  |
|                                                                                                                                                                                                                                                                                                                                                                                                                                                                                                                                                                                                                                                                                                                                                                                                                                                                                                                                                                                                                                                                                                                                                                                                                                                                                                                                                                                                                                                                                                                                                                                                                                                                                                                                                                                                                                                                                                                                                                                                                                                                                                                                | 3. Building permits are voi<br>within six (6) months of<br>False information may in                                                                                                                              | d if work is not started<br>the date of issuance.<br>avalidate a building | Subdivision                             | M 🗌                     | <ul> <li>Interpreta</li> <li>Approve</li> </ul>                 | nal Use<br>ation |                | Approved       |                  |
|                                                                                                                                                                                                                                                                                                                                                                                                                                                                                                                                                                                                                                                                                                                                                                                                                                                                                                                                                                                                                                                                                                                                                                                                                                                                                                                                                                                                                                                                                                                                                                                                                                                                                                                                                                                                                                                                                                                                                                                                                                                                                                                                | 3. Building permits are voi<br>within six (6) months of<br>False information may in                                                                                                                              | d if work is not started<br>the date of issuance.<br>avalidate a building | Subdivision<br>Site Plan<br>Maj Minor M | M []                    | <ul> <li>Interpreta</li> <li>Approve</li> <li>Denied</li> </ul> | nal Use<br>ation |                | Approved       |                  |
| V Cr Contraction                                                                                                                                                                                                                                                                                                                                                                                                                                                                                                                                                                                                                                                                                                                                                                                                                                                                                                                                                                                                                                                                                                                                                                                                                                                                                                                                                                                                                                                                                                                                                                                                                                                                                                                                                                                                                                                                                                                                                                                                                                                                                                               | <ol> <li>Building permits are voi<br/>within six (6) months of<br/>False information may in<br/>permit and stop all work</li> </ol>                                                                              | d if work is not started<br>the date of issuance.<br>avalidate a building | Subdivision<br>Site Plan<br>Maj Minor M | M                       | <ul> <li>Interpreta</li> <li>Approve</li> <li>Denied</li> </ul> | nal Use<br>ation |                | Approved       |                  |
|                                                                                                                                                                                                                                                                                                                                                                                                                                                                                                                                                                                                                                                                                                                                                                                                                                                                                                                                                                                                                                                                                                                                                                                                                                                                                                                                                                                                                                                                                                                                                                                                                                                                                                                                                                                                                                                                                                                                                                                                                                                                                                                                | <ol> <li>Building permits are voi<br/>within six (6) months of<br/>False information may in<br/>permit and stop all work</li> </ol>                                                                              | d if work is not started<br>the date of issuance.<br>avalidate a building | Subdivision<br>Site Plan<br>Maj Minor M | M                       | <ul> <li>Interpreta</li> <li>Approve</li> <li>Denied</li> </ul> | nal Use<br>ation |                | Approved       |                  |
|                                                                                                                                                                                                                                                                                                                                                                                                                                                                                                                                                                                                                                                                                                                                                                                                                                                                                                                                                                                                                                                                                                                                                                                                                                                                                                                                                                                                                                                                                                                                                                                                                                                                                                                                                                                                                                                                                                                                                                                                                                                                                                                                | <ul> <li>Building permits are voi<br/>within six (6) months of<br/>False information may in<br/>permit and stop all work</li> <li>French L Double</li> <li>French L Double</li> <li>COO8</li> <li>JAN</li> </ul> | d if work is not started<br>the date of issuance.<br>avalidate a building | Subdivision<br>Site Plan<br>Maj Minor M | M                       | <ul> <li>Interpreta</li> <li>Approve</li> <li>Denied</li> </ul> | nal Use<br>ation |                | Approved       |                  |