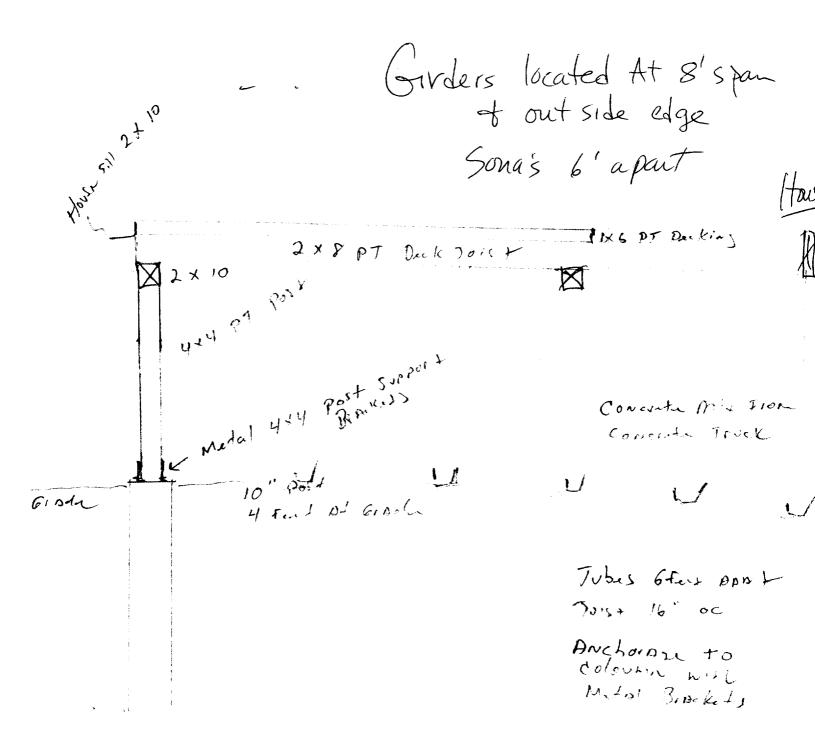

## Duk

Dull

Duck.

OffActul 181 \$2 tules 10" a Tube 4' below Ginde Ь metal Post prackets 4×4 C Tubes Spaced avery 6 Faut D 4×4 PT Post 43 Ø. 2×10 Ledger PT B Ledge bolts every sty inches with Hansens C 2×8 PT Greden  $\mathcal{D}$ JOINT 2 + 8 PT SPAN 10 Fut 16" ON Center É PT P- Lodser 2×6 Da Guardral ht. 40 " & Bohsten Some 4 '' (3) a 10" 9 7.5 " C 48" S