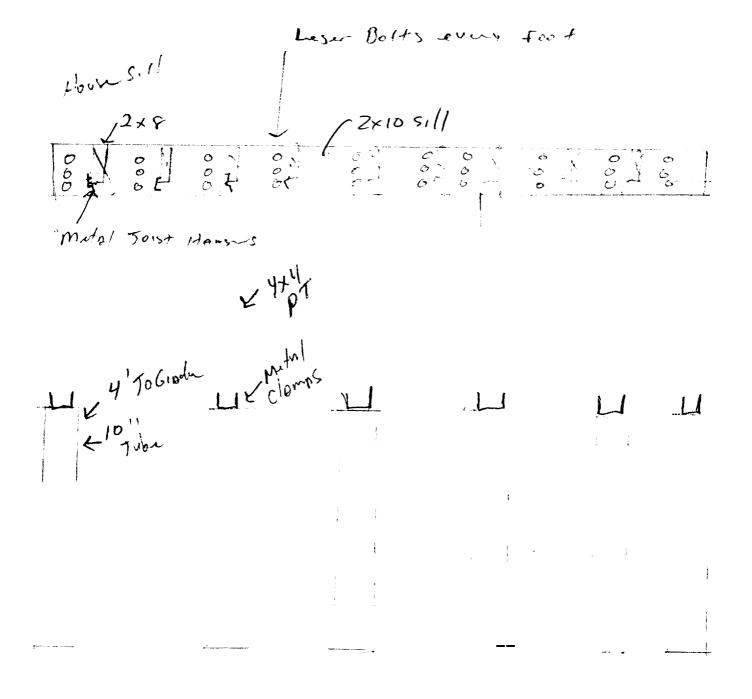

## Duk

Dull

Duck.

OffActul 181 \$2 tules 10" a Tube 4' below Ginde Ь metal Post prackets 4×4 C Tubes Spaced avery 6 Faut D 4×4 PT Post 43 Ø. 2×10 Ledger PT B Ledge bolts every sty inches with Hansens C 2×8 PT Greden  $\mathcal{D}$ JOINT 2 + 8 PT SPAN 10 Fut 16" ON Center É PT P- Lodser 2×6 Da Guardral ht. 40 " & Bohsten Some 4 '' (3) a 10" 9 7.5 " C 48" S