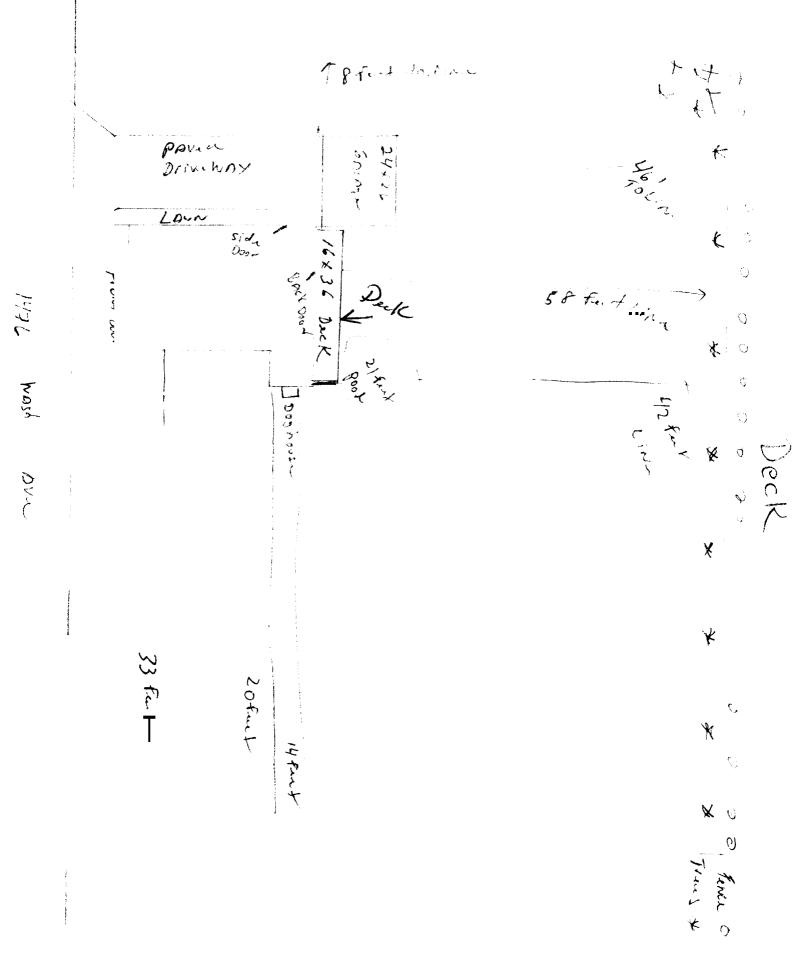

HUDTONY SON JEHI 13,2005F DANA HUR-WERE 7730097 4,62057 25054 Cov = Z, 674 4 × 35% X From # 15 - 1208 22 [m]Dog hour 40 - 10 - 1 wind that to cin Job 14: 40/11 \* Spruch that Fence 0 \* Smul а Ē ≫ 0 0 Dog House y 0 S& F. I Frontine 47.500 + Ø 24Fut X 2000 0 FICHI Door Dre < Job / a 192 Dec K ----Pool Side Door Ø Ħ 1 your <u>(</u>ن 2 j , . , . 0 24426 GARESC ø 7: " " Y 0 0 1 0 1-18 16 7 04