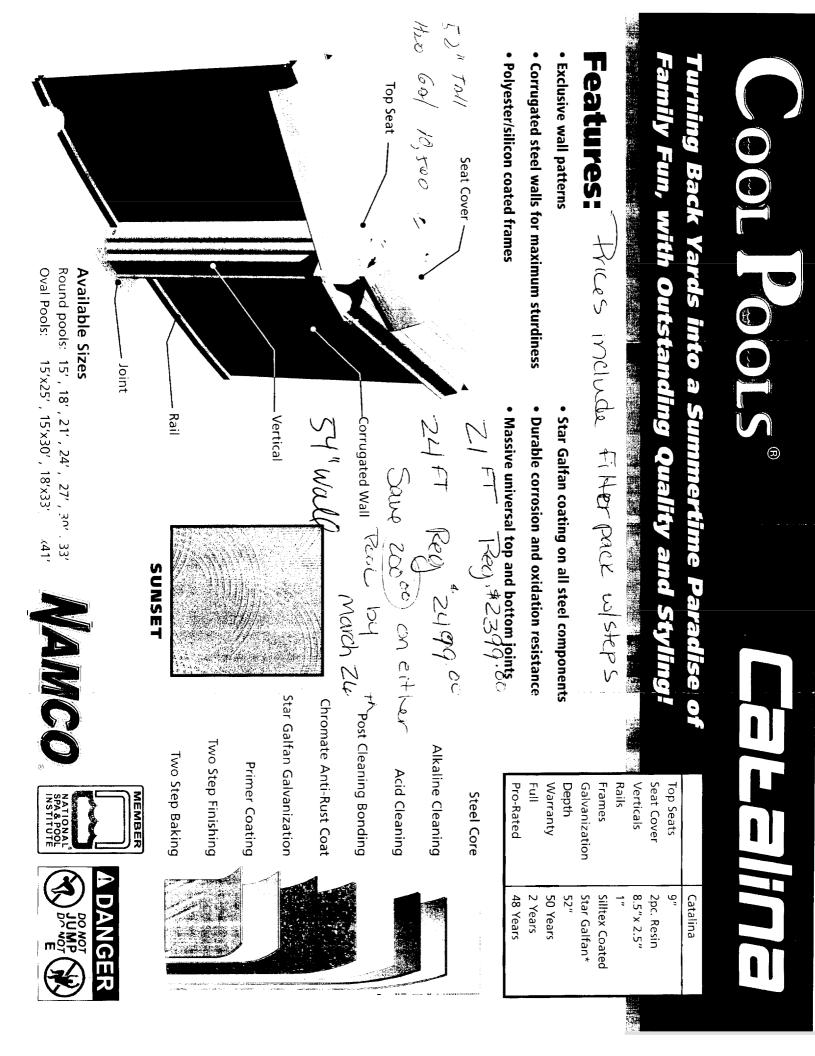

| Location/Address of Construction: 1476                                                               | 5 WAShinston AVE                                                                                     | 04/03                                 |
|------------------------------------------------------------------------------------------------------|------------------------------------------------------------------------------------------------------|---------------------------------------|
| Total Square Footage of Proposed Structure<br>21 Foot Round Show                                     | Square Footage of Lot                                                                                | 3200 SF 0.303<br>Actus                |
| Image: Construction Image: Construction   Tax Assessor's Chart, Block & Lot   Chart#   Block#   Lot# | Owner:<br>DANA Hurtbile<br>Debia Diamana                                                             | Telephone:<br>7730097                 |
| Lessee/Buyer's Name (If Applicable)                                                                  | Applicant name, address & telephone:<br>DANA HURTUBILL<br>1476 WAShinston Art<br>Por Mand, MP: 04/03 | Cost Of<br>Work: \$ 2 500'<br>Fee: \$ |
| Dimensions of pool: $2/$ foo -t-<br>Dimensions of decking and/or any platforms, s                    | above or below ground:                                                                               |                                       |
|                                                                                                      |                                                                                                      |                                       |
| Contractor's name, address & telephone:                                                              | Self                                                                                                 |                                       |
| Who should we contact when the permit is read<br>Mailing address:                                    | ty: DAA/@- HURTUBIS.<br>Phone: 713 0097                                                              |                                       |
|                                                                                                      |                                                                                                      |                                       |

HUDTONY SON JEHI 13,2005F DANA HUR-WERE 7730097 4,62057 25054 Cov = Z, 674 4 × 35% X From # 15 - 1208 22 [m]Dog hour 40 - 10 - 1 wind that to cin Job 14: 40/11 \* Spruch that Fence 0 \* Smul а Ē ≫ 0 0 Dog House y 0 S& F. I Frontine 47.500 + Ø 24Fut X 2000 0 FICHI Door Dre < Job / a 192 Dec K ----Pool Side Door Ø Ħ 1 your <u>(</u>ن 2 j , . , . 0 24426 GARESC ø 7: " " Y 0 0 1 0 1-18 16 7 04

PLEASE READ STORE POLICIES AND INSTALLATION SUGGESTIONS ON REVERSE PLEASE READ LIMITATIONS AND EXCLUSIONS OF WARRANTIES ON REVERSE

Pool will Hove electronic Sensor for Detection of wohr Motion Back door 2 losics Stairs will hav A locking both -