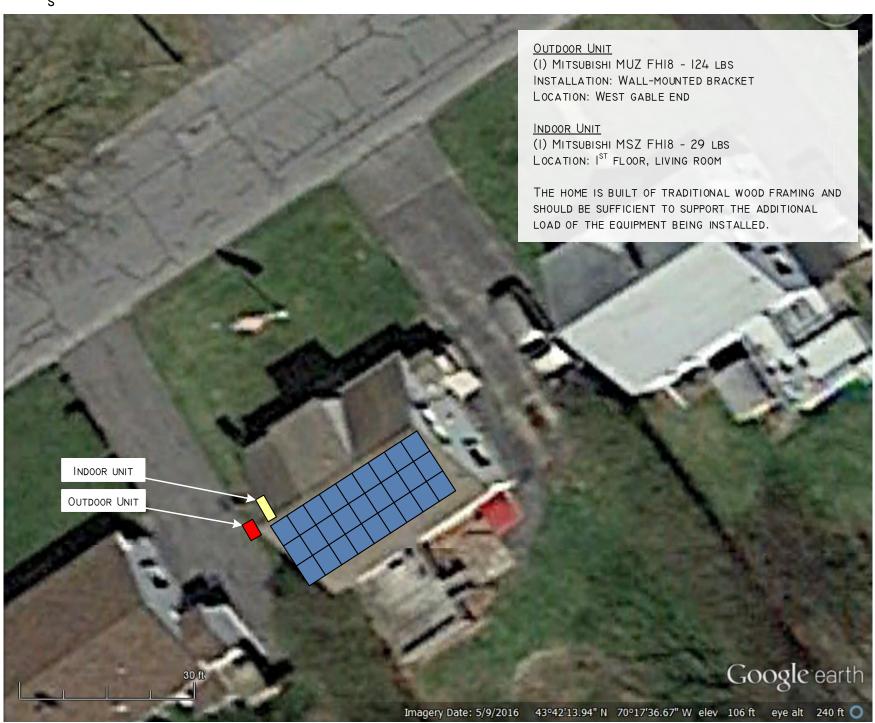

## ASHP SITE PLAN

I42 PRESUMPSCOT ST PORTLAND, ME 04103 (207) 221-6342

CLIENT:

PETER ALBEE

PROJECT ADDRESS:

32 SKYLARK ROAD PORTLAND, ME 04103

SYSTEM TYPE:

AIR SOURCE HEAT PUMP

SITE PLAN

SHEET A01

© COPYRIGHT REVISION ENERGY

THIS DIAGRAM IS PROVIDED AS A SERVICE AND IS BASED ON THE UNDERSTANDING OF THE INFORMATION SUPPLIED. IT IS SUBJECT TO CHANGE BASED ON ACTUAL CONDITIONS, APPLICABLE EDITION OF THE NATIONAL ELECTRIC CODE, AND LOCAL GOVERNMENTAL AUTHORITIES.