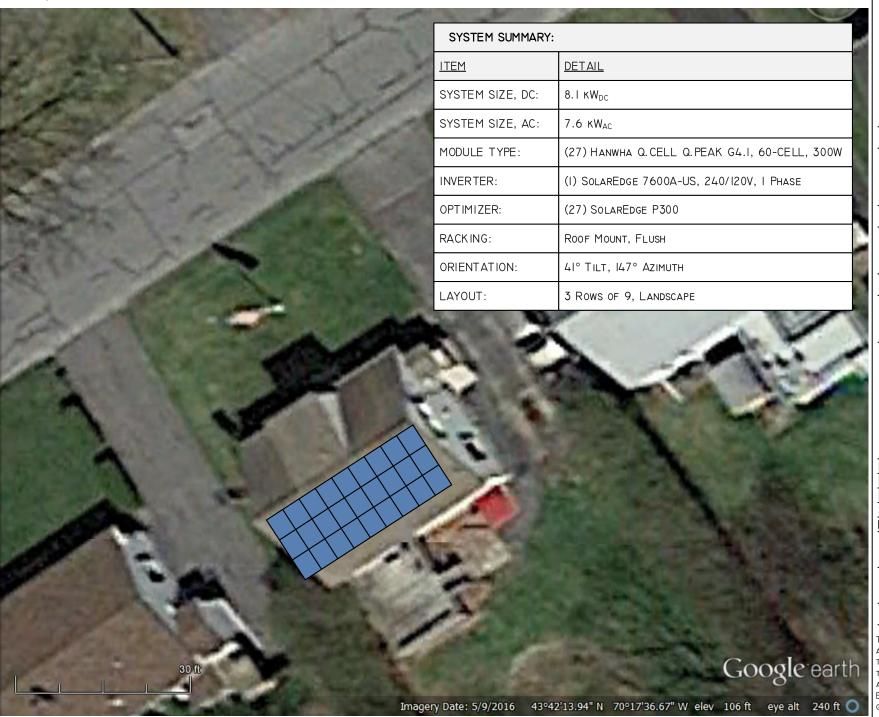

## $8.1~\text{kW}_{\text{DC}}$ Photovoltaic System Annual Production Estimate: 9,001 kWh

I42 PRESUMPSCOT ST PORTLAND, ME 04103 (207) 221-6342

CLIENT:

PETER ALBEE

PROJECT ADDRESS:

32 SKYLARK ROAD PORTLAND, ME 04103

SYSTEM TYPE:

PHOTOVOLTAIC ARRAY

NOT FOR TON

| DESIGNED BY: | ВА             |
|--------------|----------------|
| REVISION:    | 0              |
| PRINT SIZE:  | 8.5" x II"     |
| SCALE:       | NTS            |
| DATE:        | March 13, 2017 |

SITE PLAN

SHEET A01

© COPYRIGHT REVISION ENERGY

THIS DIAGRAM IS PROVIDED AS A SERVICE AND IS BASED ON THE UNDERSTANDING OF THE INFORMATION SUPPLIED. IT IS SUBJECT TO CHANGE BASED ON ACTUAL CONDITIONS, APPLICABLE EDITION OF THE NATIONAL ELECTRIC CODE, AND LOCAL GOVERNMENTAL AUTHORITIES.