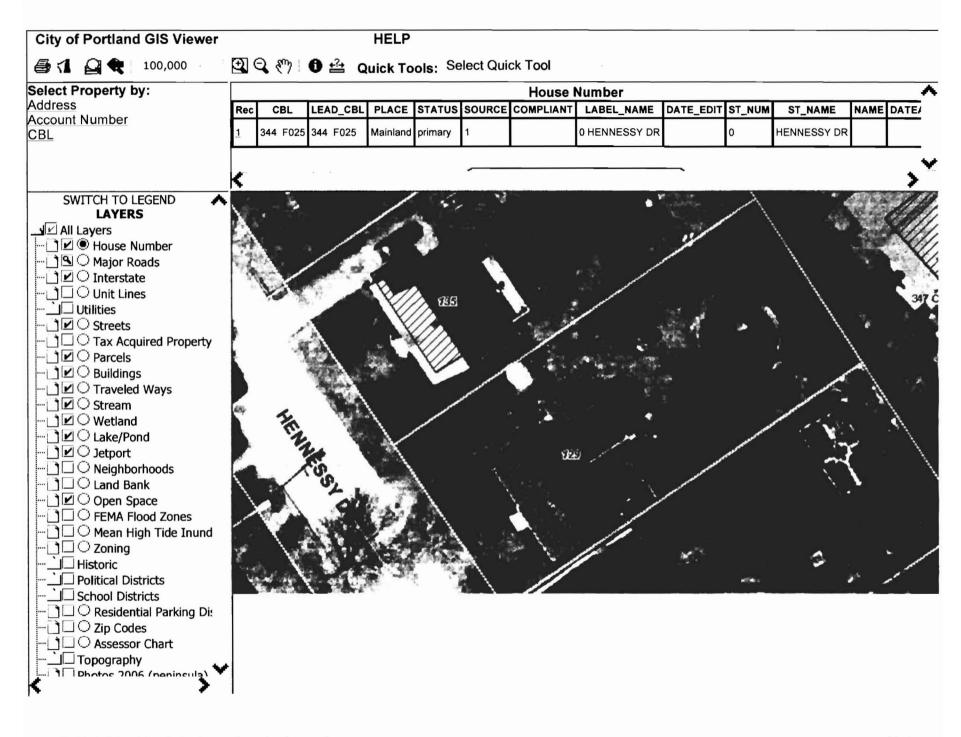

# DISPLAY THIS CARD ON PRINCIPAL FRONTAGE OF WORK

|              |              | nces of the City of Port<br>ctures, and of the appl |                      |                       | ions of the Sta<br>tion, maintenar | •                              |   |
|--------------|--------------|-----------------------------------------------------|----------------------|-----------------------|------------------------------------|--------------------------------|---|
|              |              | epting this permit shall                            |                      | -                     | the person or                      |                                | • |
| )            | 7 2000       | L 347 C011001                                       |                      |                       | SY DR                              | T <u>129 HENNESSY</u>          | A |
| <del>-</del> | APR - 7 2008 | APR -                                               | ay                   | p along side of veway | 23' ADA ramp a                     | as permission to               | h |
| ED_          | ERMIT ISSUED | rove                                                | IE M ITS/Custom Home | E JOSEPH M            | tNAPOLEONE.                        | his is to certify that_        | т |
|              |              | Permit Number: 080                                  | PERIM                | P                     |                                    | Notes, If Any, Attached        |   |
|              |              |                                                     | THE WERECT           |                       |                                    | Please Read<br>Application And |   |
|              |              |                                                     | <i>_</i>             |                       |                                    |                                | _ |