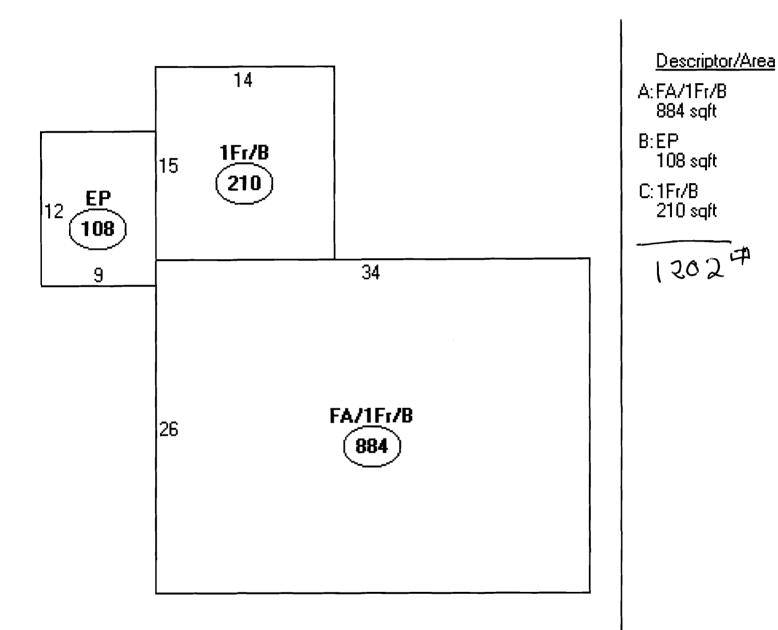

& ANNE M JTS

129 HENNESSEY DR

PORTLAND ME 04103

Book/Page

12056/276

Legal

347-C-11 HENNESSY DR 129-131

9409 SF

#### **Current Assessed Valuation**

**Land** \$70,500

Building \$116,600 Total \$187,100

#### **Property Information**

Year Built 1962

Style Cape

e Story Height

**Sq. Ft**. 1448 Total Acres 0.216

Bedrooms 3 Full Baths

Half Baths

Total\_Rooms

Attic Full Finsh Basement Full

#### Outbuildings

Type

Quantity

Year Built

Size

Grade

Condition

#### Sales Information

**Date** 08/15/1995

Type
LAND + BLDING

Price

\$98,000

Book/Page 12056-276

#### Picture and Sketch

Picture

Sketch

Tax Map

#### Click here to view Tax Roll Information.

Any information concerning tax payments should be directed to the Treasury office at 874-8490 or emailed.

New Search!







### Custom Home Improvement

170 Buxton Road Saco, Maine 04072 207-284-5942

| JOB_ MRS | ANN WAP  | OLEAN       |              |
|----------|----------|-------------|--------------|
|          |          |             | PORTLAND, MI |
|          | 979-5244 | <del></del> |              |

208 3 CHECKED BY NTS Exercision Houses w O NT 1 100 P B JP Pressure TREMED BALLAST H"OC TIP HAND RAIUNG BOTH SIDES OF RAMP-本5,01十 2x65 140 TCEMENT FOOTING TYP. SIDE VIEW ALL CONSTRUCTION KENDING W/ ADA CODES

HORSEL STATE BEFORE NOTICE IS CIVEN FOR CH OF LOCATION ST. LINE BE PROCUEED FROM EST PLAN IS AVAILABLE. EAVES PROJECT 12" LOT "35 REC. PLAN HANSON MANOR 5) EXISTING Porch Lor 33 PROPOSED LOY 37 VACANT DWELLING 15 VACANT 25×34 Ramp Loc. The large of the l HENNESSY DRIVE PROPOSED DWELLING OWNER - CON