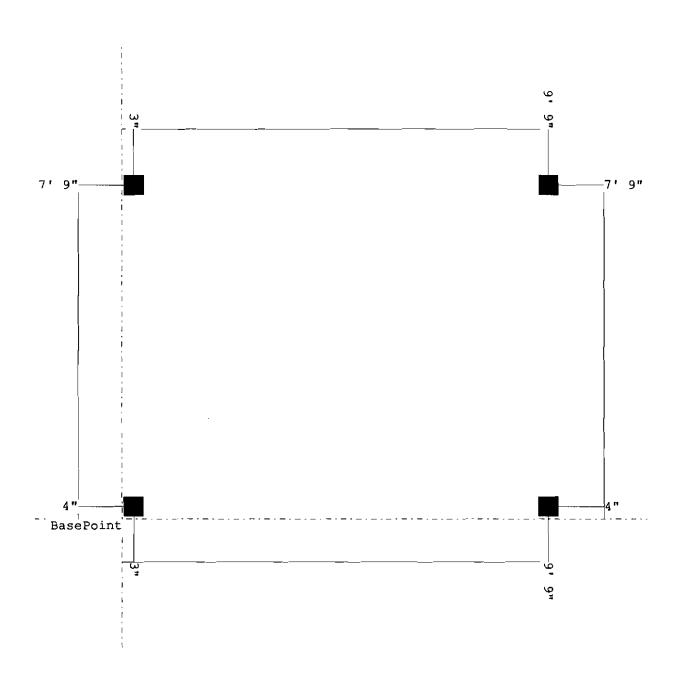

BRENT CROSSMAN DECK 291048 Deck Dimensions for Deck 1

Joist Spacing = 16 in. o.c. Baluster Spacing = 3 3/4" Toe Spacing = 3 3/4" Railing Height = 36" The Home Depot # 2401
245 RIVERSIDE STREET, PORTLAND, ME 04103
(207) 761-0600
Thu Jun 03 09:28:23 2010
The materials for this project will cost \$1884.62

BRENT CROSSMAN DECK 291048 Deck Layout

The Home Depot # 2401
245 RIVERSIDE STREET, PORTLAND, ME 04103
(207) 761-0600
Thu Jun 03 09:28:23 2010
The materials for this project will-cost \$100 1:02

BRENT CROSSMAN DECK 291048 Post Layout for Deck 1