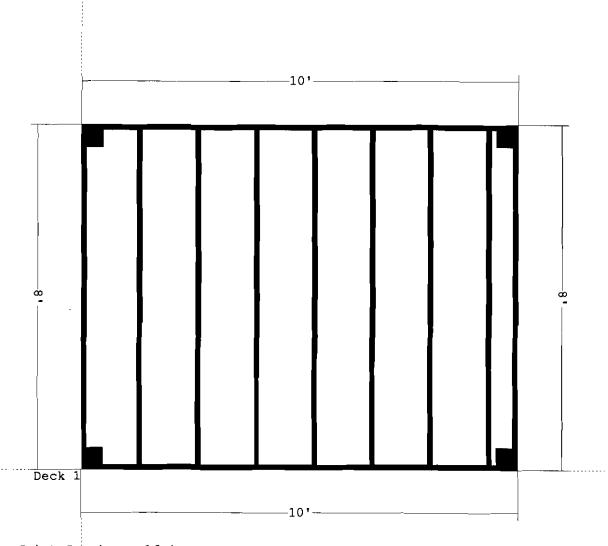

BRENT CROSSMAN DECK 291048 Deck Dimensions for Deck 1

Joist Spacing = 16 in. o.c. Baluster Spacing = 3 3/4" Toe Spacing = 3 3/4" Railing Height = 36" The Home Depot # 2401
245 RIVERSIDE STREET, PORTLAND, ME 04103
(207) 761-0600
Thu Jun 03 09:28:23 2010
The materials for this project will cost \$1884.62