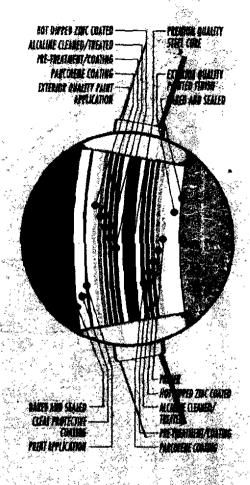

Wall, corrugated galvanized steel covered with a special polyester resin coeting.

Accessories are optional and color-coordinated with pool structure.

WALL TREATMENT

Alkaline cleaned steel wall with hot dispergalvenized coating for years of depandable continuous free use. A clear protective coetino adds resistance against weathering.

Well is currupated in order to increase its strenght and resistance.

100% synthetic resin Synthese

corrosion due to ground contact.

bottom track 1 1/4 inch.

eliminating any possibility of

Glamour Pools, Inc. 2 Lisbon Rd. - P.O. Box 27 Lisbon, ME 04250-0027 Tel 784-6538