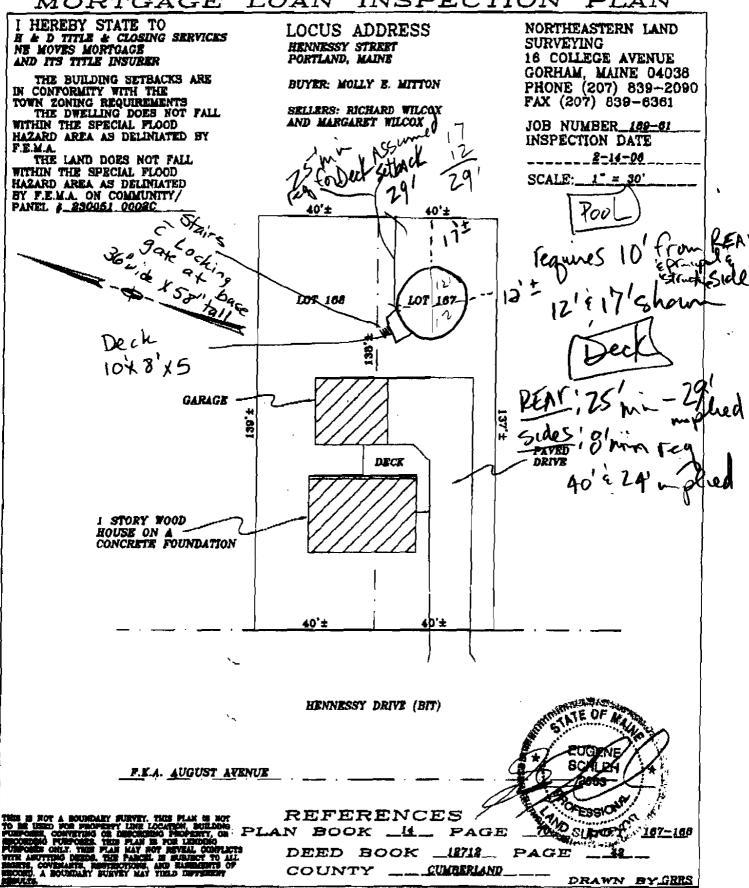

#### LOAN INSPECTION PLAN MORTGAGE

Ν

This pool and accompanying deck was donated to our family and is previously used, purchased in 1999. My son Adam is handicapped and will be using this pool to do his water therapy during summer months in lieu of going to an indoor pool. Our family and friends will be helping us to install the pool and rebuild the deck at no cost. The decking and pool meet all barrier requirements as this was vitally important to me as a homeowner with small children.

1) Separate permits are required for any electrical, plumbing, sprinkler, fire alarm HVAC systems, heating appliances, commercial

3) The gate must be self closing and self latching. The release mechanism (latch) shall be located on the pool side of the gate 3"

4) The horizontal members of the gate must be located on the pool side of the gate. There must be no more than 4" between vertical

hood exhaust systems and fuel tanks. Separate plans may need to be submitted for approval as a part of this process.

5) The access gate shall be 48" in height and shall have less than 2" from the bottom of the gate to grade.

2) The gate and barrier shall have no openings within 18" of the release mechanism.

minimum from the top of the gate.

6) The access gate must open/swing away from the pool.

Knock-outs for new colour co-ordinated 12 inch widemouth skimmer. Innovered by

ACUA LEADER