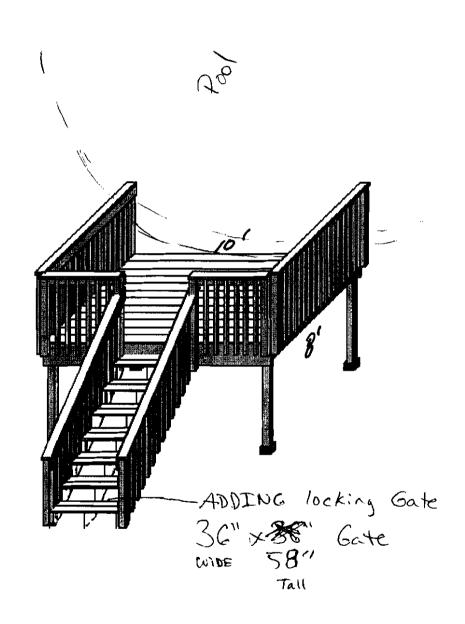

#### Stair 1:

Step Width = 36" Step Height = 52 1/2" Step Rise = 7 1/2" Step Run = 11" -

Stringers = 2X12 Treated Southern Pine No. 2 Risers = 2X6 Treated Southern Pine No. 1 Treads = 5/4X6 Treated Southern Pine No. 2

#### Railing 6:

Railing Height = 36" Baluster Spacing = 3 3/4"

#### Railing 7:

Railing Height = 36" Baluster Spacing = 3 3/4"

#### Railing 2:

Railing Height = 36" Baluster Spacing = 3 3/4"

## Railing 1: Railing Height = 36" Baluster Spacing = 3 3/4"

Railing 3: Railing Height = 36" Baluster Spacing = 3 3/4"

Railing 5: Railing Height = 36" Baluster Spacing = 3 3/4" The Home Depot # 2401
245 RIVERSIDE STREET, PORTLAND, ME 04103
(207) 761-0600
Thu Jun 03 09:28:23 2010
The materials for this project will cost \$1984:62