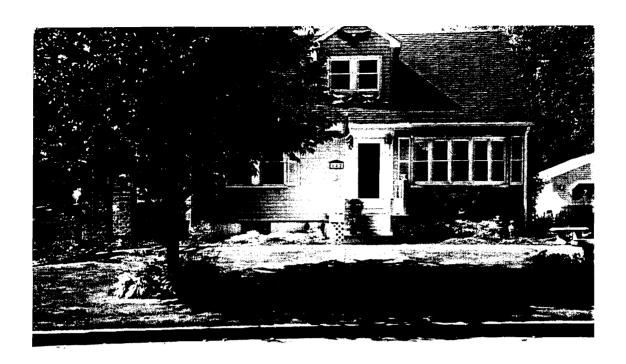

**BUILDING INSPECTION** 

- 1. Request for a Building Permit from the City of Portland to replace an existing front door entrance porch (4' 8" x 7' 0", (33.6 square feet)) as shown in pictures 1 and 2 on page 2 and outlined in red in the drawing on page 1.
- 2. Want to replace it with a full front Farmers Porch (6' 0" x 32' 0") as outlined in green in the drawing on page 1.
- 3. The Farmer's Porch would run the full front of the house, 32 feet. Picture 3 on page 3 shows the front of the house and the porch would run from the gutter on the left front of the house to the gutter on the right front of the house.
- 4. Currently the entrance porch is 56" deep, the new porch would be only 16" deeper. If you look at picture 4 on page 4, you see a side short. The two rows of bricks in front, at the base of the steps would disappear, the new steps would come down to the edge of the brick sidewalk. From the edge of the curb roadway to the back edge of the brick side walk the distance is 27' 7".
- 5. Pictures 5 and 6 on page 5 shows the mulch area to the left of the brick sidewalk. After the construction of the Farmers Porch, there will still be a two foot area of mulch between the porch and the brick sidewalk. This is also indicated on the drawing on page 1. Where the edge of the steps are right now is where the overhang of the porch will come. New plants will be planted to enhance to appearance of the vinyl lattice that will be at the base of the porch.
- 6. Pictures 7 and 8, page 6, shows the front yard. Not one inch of the yard in front of the brick sidewalk that runs parallel with the house will be touched.
- 7. Drawings 2 and 3 on Pages 7 and 8 shows the anticipated look of the Farmer's Porch when it is constructed. There will be either 5 inch columns or 6 inch by 6 inch past with white vinyl lattice on the base. The railing on the porch will have normal pinas. The Farmer Forch will be stained not painted.
- 8. Drawing 4 on page 9 shows the three views of the base of the Farmers Porch framing. It will be bolted to house with 2" x 8' into the sill. There are currently two cement base columns for the support of the entrance porch. Three more support columns will be added to support the new structure. They will be at least 4 ½ feet deep so they will be below the frost line.
- 9. Drawing 5 on page 10 shows cut away portion of the roof and where the porch rafters will tie into the house rafters.

ST. PIKKRE; 142 HENNESSY DR. 651 0"

DADRING 1, PAGE 2

Picture 1 Full view of house with existing porch.

Picture 2. Existing Porch

Picture 3

Picture 4.

Picture 5. Mulch and brick sidewalk area.

Picture 6. Mulch and brick sidewalk area.