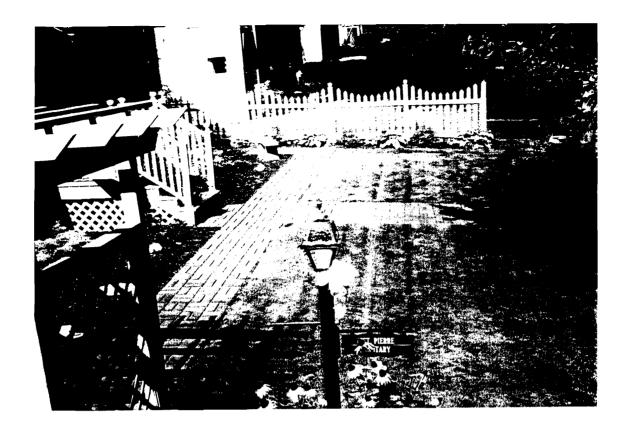

**BUILDING INSPECTION** 

- 1. Request for a Building Permit from the City of Portland to replace an existing front door entrance porch (4' 8" x 7' 0", (33.6 square feet)) as shown in pictures 1 and 2 on page 2 and outlined in red in the drawing on page 1.
- 2. Want to replace it with a full front Farmers Porch (6' 0" x 32' 0") as outlined in green in the drawing on page 1.
- 3. The Farmer's Porch would run the full front of the house, 32 feet. Picture 3 on page 3 shows the front of the house and the porch would run from the gutter on the left front of the house to the gutter on the right front of the house.
- 4. Currently the entrance porch is 56" deep, the new porch would be only 16" deeper. If you look at picture 4 on page 4, you see a side short. The two rows of bricks in front, at the base of the steps would disappear, the new steps would come down to the edge of the brick sidewalk. From the edge of the curb roadway to the back edge of the brick side walk the distance is 27' 7".
- 5. Pictures 5 and 6 on page 5 shows the mulch area to the left of the brick sidewalk. After the construction of the Farmers Porch, there will still be a two foot area of mulch between the porch and the brick sidewalk. This is also indicated on the drawing on page 1. Where the edge of the steps are right now is where the overhang of the porch will come. New plants will be planted to enhance to appearance of the vinyl lattice that will be at the base of the porch.
- 6. Pictures 7 and 8, page 6, shows the front yard. Not one inch of the yard in front of the brick sidewalk that runs parallel with the house will be touched.
- 7. Drawings 2 and 3 on Pages 7 and 8 shows the anticipated look of the Farmer's Porch when it is constructed. There will be either 5 inch columns or 6 inch by 6 inch past with white vinyl lattice on the base. The railing on the porch will have normal pinas. The Farmer Forch will be stained not painted.
- 8. Drawing 4 on page 9 shows the three views of the base of the Farmers Porch framing. It will be bolted to house with 2" x 8' into the sill. There are currently two cement base columns for the support of the entrance porch. Three more support columns will be added to support the new structure. They will be at least 4 ½ feet deep so they will be below the frost line.
- 9. Drawing 5 on page 10 shows cut away portion of the roof and where the porch rafters will tie into the house rafters.

ST. PIKKRE; 142 HENNESSY DR. 651 0"

DADRING 1, PAGE 2

Picture 1 Full view of house with existing porch.

Picture 2. Existing Porch

Picture 3

Picture 4.

Picture 5. Mulch and brick sidewalk area.

Picture 6. Mulch and brick sidewalk area.