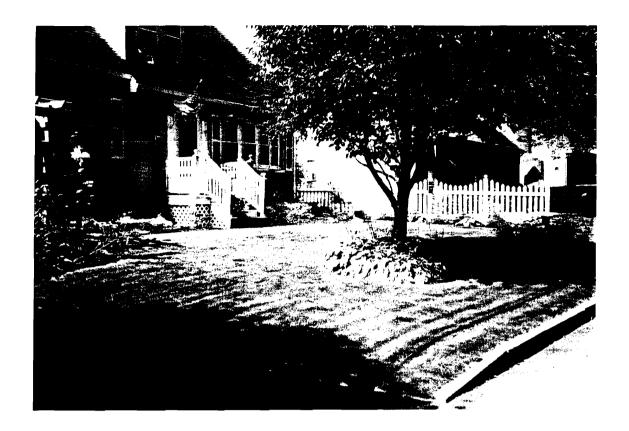

**BUILDING INSPECTION** 

- 1. Request for a Building Permit from the City of Portland to replace an existing front door entrance porch (4' 8" x 7' 0", (33.6 square feet)) as shown in pictures 1 and 2 on page 2 and outlined in red in the drawing on page 1.
- 2. Want to replace it with a full front Farmers Porch (6' 0" x 32' 0") as outlined in green in the drawing on page 1.
- 3. The Farmer's Porch would run the full front of the house, 32 feet. Picture 3 on page 3 shows the front of the house and the porch would run from the gutter on the left front of the house to the gutter on the right front of the house.
- 4. Currently the entrance porch is 56" deep, the new porch would be only 16" deeper. If you look at picture 4 on page 4, you see a side short. The two rows of bricks in front, at the base of the steps would disappear, the new steps would come down to the edge of the brick sidewalk. From the edge of the curb roadway to the back edge of the brick side walk the distance is 27' 7".
- 5. Pictures 5 and 6 on page 5 shows the mulch area to the left of the brick sidewalk. After the construction of the Farmers Porch, there will still be a two foot area of mulch between the porch and the brick sidewalk. This is also indicated on the drawing on page 1. Where the edge of the steps are right now is where the overhang of the porch will come. New plants will be planted to enhance to appearance of the vinyl lattice that will be at the base of the porch.
- 6. Pictures 7 and 8, page 6, shows the front yard. Not one inch of the yard in front of the brick sidewalk that runs parallel with the house will be touched.
- 7. Drawings 2 and 3 on Pages 7 and 8 shows the anticipated look of the Farmer's Porch when it is constructed. There will be either 5 inch columns or 6 inch by 6 inch past with white vinyl lattice on the base. The railing on the porch will have normal pinas. The Farmer Forch will be stained not painted.
- 8. Drawing 4 on page 9 shows the three views of the base of the Farmers Porch framing. It will be bolted to house with 2" x 8' into the sill. There are currently two cement base columns for the support of the entrance porch. Three more support columns will be added to support the new structure. They will be at least 4 ½ feet deep so they will be below the frost line.
- 9. Drawing 5 on page 10 shows cut away portion of the roof and where the porch rafters will tie into the house rafters.

Picture 7. Front yard.

Picture 8. Front Yard.

Side View of House with Farmer's Porch addition.

Top view of cut away showing how Farmers Porch rafters will tie into existing house rafters.

DENIED