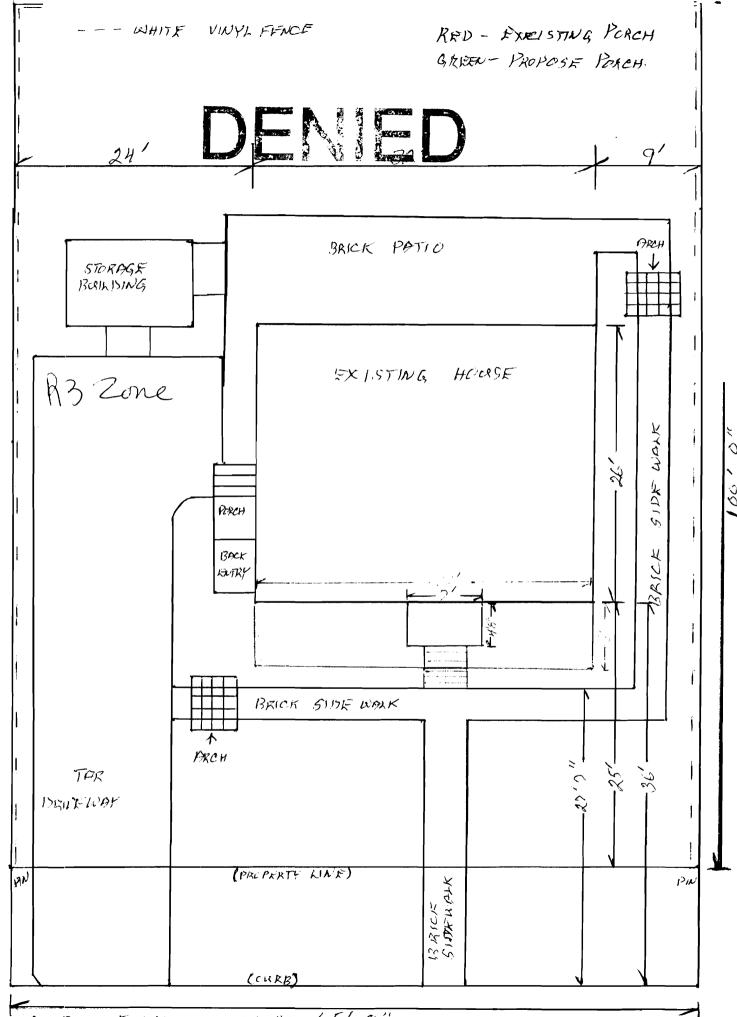

Section 14-90(d) 1 of the R3 Residential Zone requires a front setback to be a minimum of 25'. The submitted plot plan shows 18'. There are no exceptions to this zoning requirement; therefore, I cannot allow the construction of these decks.

**BUILDING INSPECTION** 

- 1. Request for a Building Permit from the City of Portland to replace an existing front door entrance porch (4' 8" x 7' 0", (33.6 square feet)) as shown in pictures 1 and 2 on page 2 and outlined in red in the drawing on page 1.
- 2. Want to replace it with a full front Farmers Porch (6' 0" x 32' 0") as outlined in green in the drawing on page 1.
- 3. The Farmer's Porch would run the full front of the house, 32 feet. Picture 3 on page 3 shows the front of the house and the porch would run from the gutter on the left front of the house to the gutter on the right front of the house.
- 4. Currently the entrance porch is 56" deep, the new porch would be only 16" deeper. If you look at picture 4 on page 4, you see a side short. The two rows of bricks in front, at the base of the steps would disappear, the new steps would come down to the edge of the brick sidewalk. From the edge of the curb roadway to the back edge of the brick side walk the distance is 27' 7".
- 5. Pictures 5 and 6 on page 5 shows the mulch area to the left of the brick sidewalk. After the construction of the Farmers Porch, there will still be a two foot area of mulch between the porch and the brick sidewalk. This is also indicated on the drawing on page 1. Where the edge of the steps are right now is where the overhang of the porch will come. New plants will be planted to enhance to appearance of the vinyl lattice that will be at the base of the porch.
- 6. Pictures 7 and 8, page 6, shows the front yard. Not one inch of the yard in front of the brick sidewalk that runs parallel with the house will be touched.
- 7. Drawings 2 and 3 on Pages 7 and 8 shows the anticipated look of the Farmer's Porch when it is constructed. There will be either 5 inch columns or 6 inch by 6 inch past with white vinyl lattice on the base. The railing on the porch will have normal pinas. The Farmer Forch will be stained not painted.
- 8. Drawing 4 on page 9 shows the three views of the base of the Farmers Porch framing. It will be bolted to house with 2" x 8' into the sill. There are currently two cement base columns for the support of the entrance porch. Three more support columns will be added to support the new structure. They will be at least 4 ½ feet deep so they will be below the frost line.
- 9. Drawing 5 on page 10 shows cut away portion of the roof and where the porch rafters will tie into the house rafters.

ST. PIKKRE; 142 HENNESSY DR. 651 0"

DADRING 1, PAGE 2

Picture 1 Full view of house with existing porch.

Picture 2. Existing Porch

Picture 3

Picture 4.

Picture 5. Mulch and brick sidewalk area.

Picture 6. Mulch and brick sidewalk area.