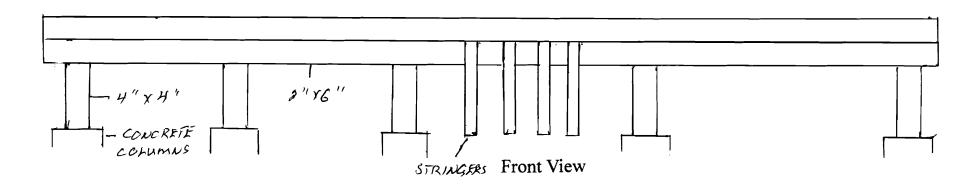

**BUILDING INSPECTION** 

- 1. Request for a Building Permit from the City of Portland to replace an existing front door entrance porch (4' 8" x 7' 0", (33.6 square feet)) as shown in pictures 1 and 2 on page 2 and outlined in red in the drawing on page 1.
- 2. Want to replace it with a full front Farmers Porch (6' 0" x 32' 0") as outlined in green in the drawing on page 1.
- 3. The Farmer's Porch would run the full front of the house, 32 feet. Picture 3 on page 3 shows the front of the house and the porch would run from the gutter on the left front of the house to the gutter on the right front of the house.
- 4. Currently the entrance porch is 56" deep, the new porch would be only 16" deeper. If you look at picture 4 on page 4, you see a side short. The two rows of bricks in front, at the base of the steps would disappear, the new steps would come down to the edge of the brick sidewalk. From the edge of the curb roadway to the back edge of the brick side walk the distance is 27' 7".
- 5. Pictures 5 and 6 on page 5 shows the mulch area to the left of the brick sidewalk. After the construction of the Farmers Porch, there will still be a two foot area of mulch between the porch and the brick sidewalk. This is also indicated on the drawing on page 1. Where the edge of the steps are right now is where the overhang of the porch will come. New plants will be planted to enhance to appearance of the vinyl lattice that will be at the base of the porch.
- 6. Pictures 7 and 8, page 6, shows the front yard. Not one inch of the yard in front of the brick sidewalk that runs parallel with the house will be touched.
- 7. Drawings 2 and 3 on Pages 7 and 8 shows the anticipated look of the Farmer's Porch when it is constructed. There will be either 5 inch columns or 6 inch by 6 inch past with white vinyl lattice on the base. The railing on the porch will have normal pinas. The Farmer Forch will be stained not painted.
- 8. Drawing 4 on page 9 shows the three views of the base of the Farmers Porch framing. It will be bolted to house with 2" x 8' into the sill. There are currently two cement base columns for the support of the entrance porch. Three more support columns will be added to support the new structure. They will be at least 4 ½ feet deep so they will be below the frost line.
- 9. Drawing 5 on page 10 shows cut away portion of the roof and where the porch rafters will tie into the house rafters.