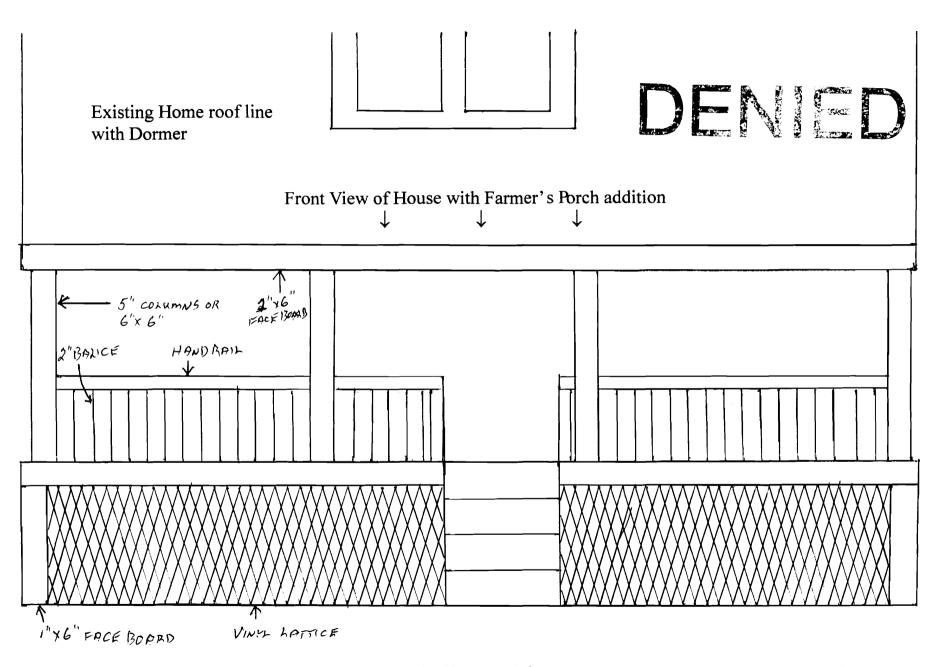

**BUILDING INSPECTION** 

- 1. Request for a Building Permit from the City of Portland to replace an existing front door entrance porch (4' 8" x 7' 0", (33.6 square feet)) as shown in pictures 1 and 2 on page 2 and outlined in red in the drawing on page 1.
- 2. Want to replace it with a full front Farmers Porch (6' 0" x 32' 0") as outlined in green in the drawing on page 1.
- 3. The Farmer's Porch would run the full front of the house, 32 feet. Picture 3 on page 3 shows the front of the house and the porch would run from the gutter on the left front of the house to the gutter on the right front of the house.
- 4. Currently the entrance porch is 56" deep, the new porch would be only 16" deeper. If you look at picture 4 on page 4, you see a side short. The two rows of bricks in front, at the base of the steps would disappear, the new steps would come down to the edge of the brick sidewalk. From the edge of the curb roadway to the back edge of the brick side walk the distance is 27' 7".
- 5. Pictures 5 and 6 on page 5 shows the mulch area to the left of the brick sidewalk. After the construction of the Farmers Porch, there will still be a two foot area of mulch between the porch and the brick sidewalk. This is also indicated on the drawing on page 1. Where the edge of the steps are right now is where the overhang of the porch will come. New plants will be planted to enhance to appearance of the vinyl lattice that will be at the base of the porch.
- 6. Pictures 7 and 8, page 6, shows the front yard. Not one inch of the yard in front of the brick sidewalk that runs parallel with the house will be touched.
- 7. Drawings 2 and 3 on Pages 7 and 8 shows the anticipated look of the Farmer's Porch when it is constructed. There will be either 5 inch columns or 6 inch by 6 inch past with white vinyl lattice on the base. The railing on the porch will have normal pinas. The Farmer Forch will be stained not painted.
- 8. Drawing 4 on page 9 shows the three views of the base of the Farmers Porch framing. It will be bolted to house with 2" x 8' into the sill. There are currently two cement base columns for the support of the entrance porch. Three more support columns will be added to support the new structure. They will be at least 4 ½ feet deep so they will be below the frost line.
- 9. Drawing 5 on page 10 shows cut away portion of the roof and where the porch rafters will tie into the house rafters.