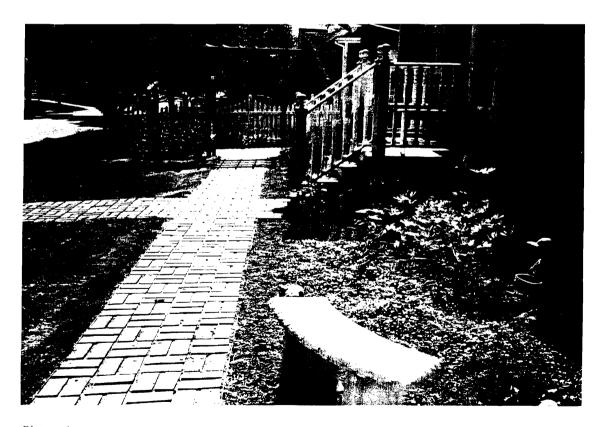

**BUILDING INSPECTION** 

- 1. Request for a Building Permit from the City of Portland to replace an existing front door entrance porch (4' 8" x 7' 0", (33.6 square feet)) as shown in pictures 1 and 2 on page 2 and outlined in red in the drawing on page 1.
- 2. Want to replace it with a full front Farmers Porch (6' 0" x 32' 0") as outlined in green in the drawing on page 1.
- 3. The Farmer's Porch would run the full front of the house, 32 feet. Picture 3 on page 3 shows the front of the house and the porch would run from the gutter on the left front of the house to the gutter on the right front of the house.
- 4. Currently the entrance porch is 56" deep, the new porch would be only 16" deeper. If you look at picture 4 on page 4, you see a side short. The two rows of bricks in front, at the base of the steps would disappear, the new steps would come down to the edge of the brick sidewalk. From the edge of the curb roadway to the back edge of the brick side walk the distance is 27' 7".
- 5. Pictures 5 and 6 on page 5 shows the mulch area to the left of the brick sidewalk. After the construction of the Farmers Porch, there will still be a two foot area of mulch between the porch and the brick sidewalk. This is also indicated on the drawing on page 1. Where the edge of the steps are right now is where the overhang of the porch will come. New plants will be planted to enhance to appearance of the vinyl lattice that will be at the base of the porch.
- 6. Pictures 7 and 8, page 6, shows the front yard. Not one inch of the yard in front of the brick sidewalk that runs parallel with the house will be touched.
- 7. Drawings 2 and 3 on Pages 7 and 8 shows the anticipated look of the Farmer's Porch when it is constructed. There will be either 5 inch columns or 6 inch by 6 inch past with white vinyl lattice on the base. The railing on the porch will have normal pinas. The Farmer Forch will be stained not painted.
- 8. Drawing 4 on page 9 shows the three views of the base of the Farmers Porch framing. It will be bolted to house with 2" x 8' into the sill. There are currently two cement base columns for the support of the entrance porch. Three more support columns will be added to support the new structure. They will be at least 4 ½ feet deep so they will be below the frost line.
- 9. Drawing 5 on page 10 shows cut away portion of the roof and where the porch rafters will tie into the house rafters.

ST. PIKKRE; 142 HENNESSY DR. 651 0"

DADRING 1, PAGE 2

Picture 1 Full view of house with existing porch.

Picture 2. Existing Porch

Picture 3

Picture 4.

Picture 5. Mulch and brick sidewalk area.

Picture 6. Mulch and brick sidewalk area.