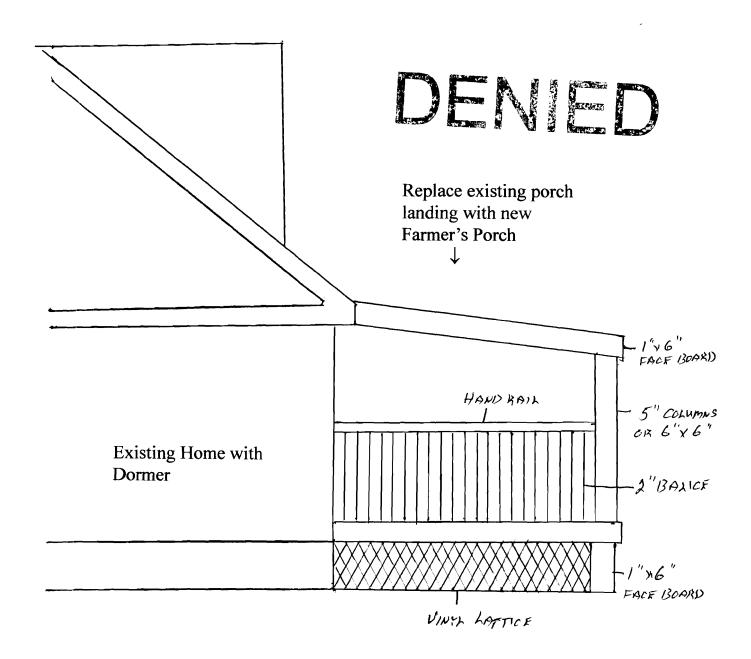

**BUILDING INSPECTION** 

- 1. Request for a Building Permit from the City of Portland to replace an existing front door entrance porch (4' 8" x 7' 0", (33.6 square feet)) as shown in pictures 1 and 2 on page 2 and outlined in red in the drawing on page 1.
- 2. Want to replace it with a full front Farmers Porch (6' 0" x 32' 0") as outlined in green in the drawing on page 1.
- 3. The Farmer's Porch would run the full front of the house, 32 feet. Picture 3 on page 3 shows the front of the house and the porch would run from the gutter on the left front of the house to the gutter on the right front of the house.
- 4. Currently the entrance porch is 56" deep, the new porch would be only 16" deeper. If you look at picture 4 on page 4, you see a side short. The two rows of bricks in front, at the base of the steps would disappear, the new steps would come down to the edge of the brick sidewalk. From the edge of the curb roadway to the back edge of the brick side walk the distance is 27' 7".
- 5. Pictures 5 and 6 on page 5 shows the mulch area to the left of the brick sidewalk. After the construction of the Farmers Porch, there will still be a two foot area of mulch between the porch and the brick sidewalk. This is also indicated on the drawing on page 1. Where the edge of the steps are right now is where the overhang of the porch will come. New plants will be planted to enhance to appearance of the vinyl lattice that will be at the base of the porch.
- 6. Pictures 7 and 8, page 6, shows the front yard. Not one inch of the yard in front of the brick sidewalk that runs parallel with the house will be touched.
- 7. Drawings 2 and 3 on Pages 7 and 8 shows the anticipated look of the Farmer's Porch when it is constructed. There will be either 5 inch columns or 6 inch by 6 inch past with white vinyl lattice on the base. The railing on the porch will have normal pinas. The Farmer Forch will be stained not painted.
- 8. Drawing 4 on page 9 shows the three views of the base of the Farmers Porch framing. It will be bolted to house with 2" x 8' into the sill. There are currently two cement base columns for the support of the entrance porch. Three more support columns will be added to support the new structure. They will be at least 4 ½ feet deep so they will be below the frost line.
- 9. Drawing 5 on page 10 shows cut away portion of the roof and where the porch rafters will tie into the house rafters.