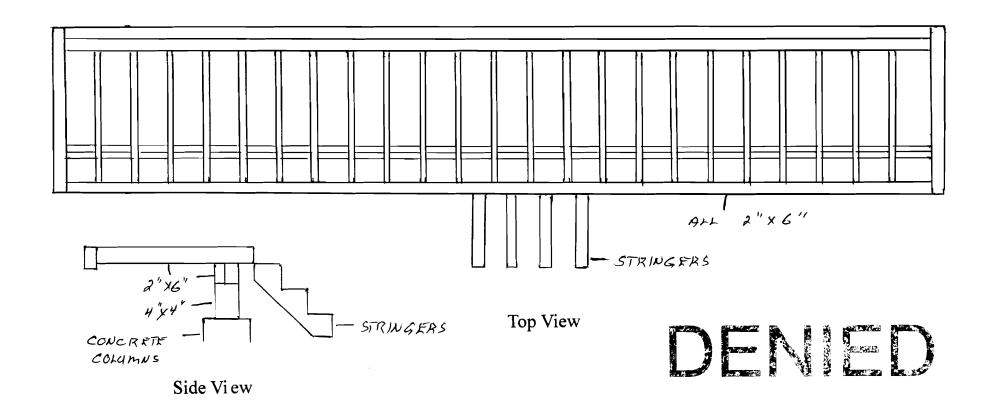

**BUILDING INSPECTION** 

- 1. Request for a Building Permit from the City of Portland to replace an existing front door entrance porch (4' 8" x 7' 0", (33.6 square feet)) as shown in pictures 1 and 2 on page 2 and outlined in red in the drawing on page 1.
- 2. Want to replace it with a full front Farmers Porch (6' 0" x 32' 0") as outlined in green in the drawing on page 1.
- 3. The Farmer's Porch would run the full front of the house, 32 feet. Picture 3 on page 3 shows the front of the house and the porch would run from the gutter on the left front of the house to the gutter on the right front of the house.
- 4. Currently the entrance porch is 56" deep, the new porch would be only 16" deeper. If you look at picture 4 on page 4, you see a side short. The two rows of bricks in front, at the base of the steps would disappear, the new steps would come down to the edge of the brick sidewalk. From the edge of the curb roadway to the back edge of the brick side walk the distance is 27' 7".
- 5. Pictures 5 and 6 on page 5 shows the mulch area to the left of the brick sidewalk. After the construction of the Farmers Porch, there will still be a two foot area of mulch between the porch and the brick sidewalk. This is also indicated on the drawing on page 1. Where the edge of the steps are right now is where the overhang of the porch will come. New plants will be planted to enhance to appearance of the vinyl lattice that will be at the base of the porch.
- 6. Pictures 7 and 8, page 6, shows the front yard. Not one inch of the yard in front of the brick sidewalk that runs parallel with the house will be touched.
- 7. Drawings 2 and 3 on Pages 7 and 8 shows the anticipated look of the Farmer's Porch when it is constructed. There will be either 5 inch columns or 6 inch by 6 inch past with white vinyl lattice on the base. The railing on the porch will have normal pinas. The Farmer Forch will be stained not painted.
- 8. Drawing 4 on page 9 shows the three views of the base of the Farmers Porch framing. It will be bolted to house with 2" x 8' into the sill. There are currently two cement base columns for the support of the entrance porch. Three more support columns will be added to support the new structure. They will be at least 4 ½ feet deep so they will be below the frost line.
- 9. Drawing 5 on page 10 shows cut away portion of the roof and where the porch rafters will tie into the house rafters.