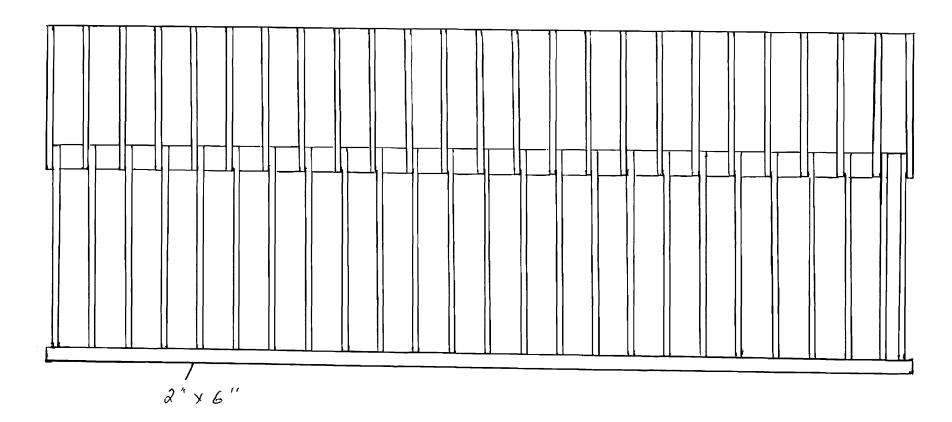

**BUILDING INSPECTION** 

- 1. Request for a Building Permit from the City of Portland to replace an existing front door entrance porch (4' 8" x 7' 0", (33.6 square feet)) as shown in pictures 1 and 2 on page 2 and outlined in red in the drawing on page 1.
- 2. Want to replace it with a full front Farmers Porch (6' 0" x 32' 0") as outlined in green in the drawing on page 1.
- 3. The Farmer's Porch would run the full front of the house, 32 feet. Picture 3 on page 3 shows the front of the house and the porch would run from the gutter on the left front of the house to the gutter on the right front of the house.
- 4. Currently the entrance porch is 56" deep, the new porch would be only 16" deeper. If you look at picture 4 on page 4, you see a side short. The two rows of bricks in front, at the base of the steps would disappear, the new steps would come down to the edge of the brick sidewalk. From the edge of the curb roadway to the back edge of the brick side walk the distance is 27' 7".
- 5. Pictures 5 and 6 on page 5 shows the mulch area to the left of the brick sidewalk. After the construction of the Farmers Porch, there will still be a two foot area of mulch between the porch and the brick sidewalk. This is also indicated on the drawing on page 1. Where the edge of the steps are right now is where the overhang of the porch will come. New plants will be planted to enhance to appearance of the vinyl lattice that will be at the base of the porch.
- 6. Pictures 7 and 8, page 6, shows the front yard. Not one inch of the yard in front of the brick sidewalk that runs parallel with the house will be touched.
- 7. Drawings 2 and 3 on Pages 7 and 8 shows the anticipated look of the Farmer's Porch when it is constructed. There will be either 5 inch columns or 6 inch by 6 inch past with white vinyl lattice on the base. The railing on the porch will have normal pinas. The Farmer Forch will be stained not painted.
- 8. Drawing 4 on page 9 shows the three views of the base of the Farmers Porch framing. It will be bolted to house with 2" x 8' into the sill. There are currently two cement base columns for the support of the entrance porch. Three more support columns will be added to support the new structure. They will be at least 4 ½ feet deep so they will be below the frost line.
- 9. Drawing 5 on page 10 shows cut away portion of the roof and where the porch rafters will tie into the house rafters.