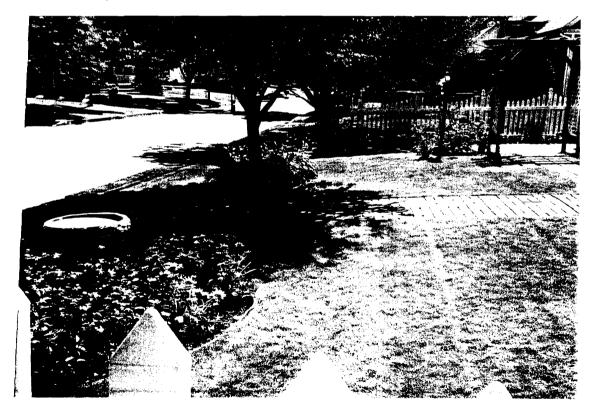

**BUILDING INSPECTION** 

- 1. Request for a Building Permit from the City of Portland to replace an existing front door entrance porch (4' 8" x 7' 0", (33.6 square feet)) as shown in pictures 1 and 2 on page 2 and outlined in red in the drawing on page 1.
- 2. Want to replace it with a full front Farmers Porch (6' 0" x 32' 0") as outlined in green in the drawing on page 1.
- 3. The Farmer's Porch would run the full front of the house, 32 feet. Picture 3 on page 3 shows the front of the house and the porch would run from the gutter on the left front of the house to the gutter on the right front of the house.
- 4. Currently the entrance porch is 56" deep, the new porch would be only 16" deeper. If you look at picture 4 on page 4, you see a side short. The two rows of bricks in front, at the base of the steps would disappear, the new steps would come down to the edge of the brick sidewalk. From the edge of the curb roadway to the back edge of the brick side walk the distance is 27' 7".
- 5. Pictures 5 and 6 on page 5 shows the mulch area to the left of the brick sidewalk. After the construction of the Farmers Porch, there will still be a two foot area of mulch between the porch and the brick sidewalk. This is also indicated on the drawing on page 1. Where the edge of the steps are right now is where the overhang of the porch will come. New plants will be planted to enhance to appearance of the vinyl lattice that will be at the base of the porch.
- 6. Pictures 7 and 8, page 6, shows the front yard. Not one inch of the yard in front of the brick sidewalk that runs parallel with the house will be touched.
- 7. Drawings 2 and 3 on Pages 7 and 8 shows the anticipated look of the Farmer's Porch when it is constructed. There will be either 5 inch columns or 6 inch by 6 inch past with white vinyl lattice on the base. The railing on the porch will have normal pinas. The Farmer Forch will be stained not painted.
- 8. Drawing 4 on page 9 shows the three views of the base of the Farmers Porch framing. It will be bolted to house with 2" x 8' into the sill. There are currently two cement base columns for the support of the entrance porch. Three more support columns will be added to support the new structure. They will be at least 4 ½ feet deep so they will be below the frost line.
- 9. Drawing 5 on page 10 shows cut away portion of the roof and where the porch rafters will tie into the house rafters.

Picture 7. Front yard.

Picture 8. Front Yard.

Side View of House with Farmer's Porch addition.

Top view of cut away showing how Farmers Porch rafters will tie into existing house rafters.

DENIED