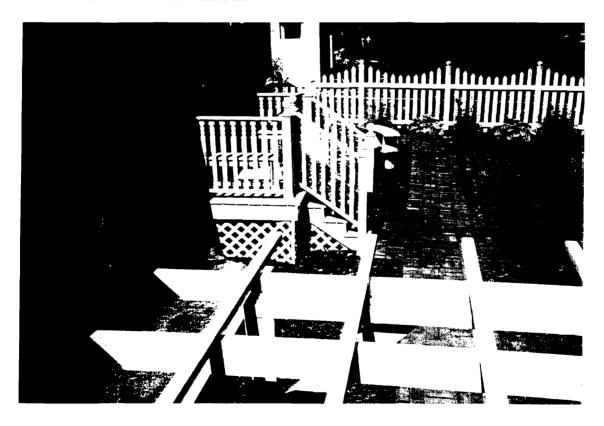

**BUILDING INSPECTION** 

- 1. Request for a Building Permit from the City of Portland to replace an existing front door entrance porch (4' 8" x 7' 0", (33.6 square feet)) as shown in pictures 1 and 2 on page 2 and outlined in red in the drawing on page 1.
- 2. Want to replace it with a full front Farmers Porch (6' 0" x 32' 0") as outlined in green in the drawing on page 1.
- 3. The Farmer's Porch would run the full front of the house, 32 feet. Picture 3 on page 3 shows the front of the house and the porch would run from the gutter on the left front of the house to the gutter on the right front of the house.
- 4. Currently the entrance porch is 56" deep, the new porch would be only 16" deeper. If you look at picture 4 on page 4, you see a side short. The two rows of bricks in front, at the base of the steps would disappear, the new steps would come down to the edge of the brick sidewalk. From the edge of the curb roadway to the back edge of the brick side walk the distance is 27' 7".
- 5. Pictures 5 and 6 on page 5 shows the mulch area to the left of the brick sidewalk. After the construction of the Farmers Porch, there will still be a two foot area of mulch between the porch and the brick sidewalk. This is also indicated on the drawing on page 1. Where the edge of the steps are right now is where the overhang of the porch will come. New plants will be planted to enhance to appearance of the vinyl lattice that will be at the base of the porch.
- 6. Pictures 7 and 8, page 6, shows the front yard. Not one inch of the yard in front of the brick sidewalk that runs parallel with the house will be touched.
- 7. Drawings 2 and 3 on Pages 7 and 8 shows the anticipated look of the Farmer's Porch when it is constructed. There will be either 5 inch columns or 6 inch by 6 inch past with white vinyl lattice on the base. The railing on the porch will have normal pinas. The Farmer Forch will be stained not painted.
- 8. Drawing 4 on page 9 shows the three views of the base of the Farmers Porch framing. It will be bolted to house with 2" x 8' into the sill. There are currently two cement base columns for the support of the entrance porch. Three more support columns will be added to support the new structure. They will be at least 4 ½ feet deep so they will be below the frost line.
- 9. Drawing 5 on page 10 shows cut away portion of the roof and where the porch rafters will tie into the house rafters.

ST. PIKKRE; 142 HENNESSY DR. 651 0"

DADRING 1, PAGE 2

Picture 1 Full view of house with existing porch.

Picture 2. Existing Porch

Picture 3

Picture 4.

Picture 5. Mulch and brick sidewalk area.

Picture 6. Mulch and brick sidewalk area.