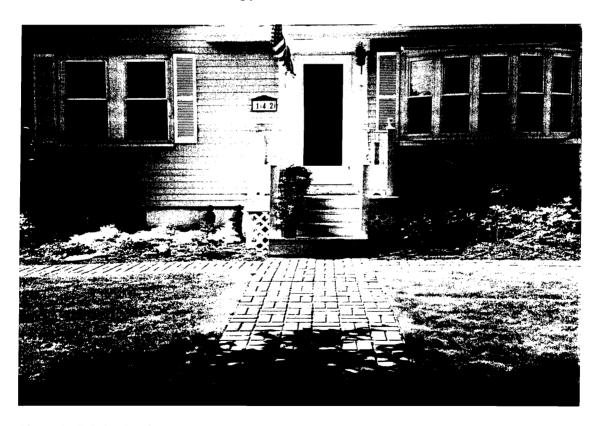

**BUILDING INSPECTION** 

- 1. Request for a Building Permit from the City of Portland to replace an existing front door entrance porch (4' 8" x 7' 0", (33.6 square feet)) as shown in pictures 1 and 2 on page 2 and outlined in red in the drawing on page 1.
- 2. Want to replace it with a full front Farmers Porch (6' 0" x 32' 0") as outlined in green in the drawing on page 1.
- 3. The Farmer's Porch would run the full front of the house, 32 feet. Picture 3 on page 3 shows the front of the house and the porch would run from the gutter on the left front of the house to the gutter on the right front of the house.
- 4. Currently the entrance porch is 56" deep, the new porch would be only 16" deeper. If you look at picture 4 on page 4, you see a side short. The two rows of bricks in front, at the base of the steps would disappear, the new steps would come down to the edge of the brick sidewalk. From the edge of the curb roadway to the back edge of the brick side walk the distance is 27' 7".
- 5. Pictures 5 and 6 on page 5 shows the mulch area to the left of the brick sidewalk. After the construction of the Farmers Porch, there will still be a two foot area of mulch between the porch and the brick sidewalk. This is also indicated on the drawing on page 1. Where the edge of the steps are right now is where the overhang of the porch will come. New plants will be planted to enhance to appearance of the vinyl lattice that will be at the base of the porch.
- 6. Pictures 7 and 8, page 6, shows the front yard. Not one inch of the yard in front of the brick sidewalk that runs parallel with the house will be touched.
- 7. Drawings 2 and 3 on Pages 7 and 8 shows the anticipated look of the Farmer's Porch when it is constructed. There will be either 5 inch columns or 6 inch by 6 inch past with white vinyl lattice on the base. The railing on the porch will have normal pinas. The Farmer Forch will be stained not painted.
- 8. Drawing 4 on page 9 shows the three views of the base of the Farmers Porch framing. It will be bolted to house with 2" x 8' into the sill. There are currently two cement base columns for the support of the entrance porch. Three more support columns will be added to support the new structure. They will be at least 4 ½ feet deep so they will be below the frost line.
- 9. Drawing 5 on page 10 shows cut away portion of the roof and where the porch rafters will tie into the house rafters.

ST. PIKKRE; 142 HENNESSY DR. 651 0"

DADRING 1, PAGE 2

Picture 1 Full view of house with existing porch.

Picture 2. Existing Porch

Picture 3

Picture 4.

Picture 5. Mulch and brick sidewalk area.

Picture 6. Mulch and brick sidewalk area.