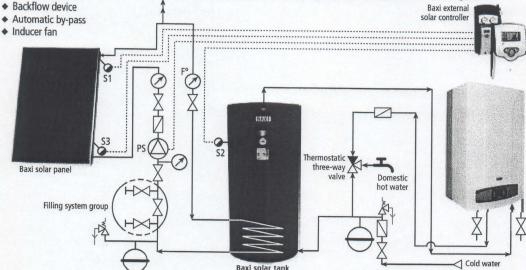

shall be manufactured by an OHSAS 18001, ISO 14001 and ISO 9001 registered company to conform to Section IV of the ASME Boiler and Pressure Vessel Code. The boiler's heat exchangers shall bear the ASME H-Stamp. The boiler shall be solar hot water system compatible, and able to bring pre-heated water from an indirect solar tank up to demand. The boiler shall feature these built-in components:

Baxi Luna 3 Comfort 310Fi and 1.31Fi Modulation Range (BTU/hr)

First Wallhung Boiler Designed for Solar Hot Water Systems Baxi external

**Marathon International** 

Exclusive North American Distributor for BAXI Products 1815 Sismet Road, Mississauga, Ontario L4W 1P9, Canada 1-800-461-4657 • info@wallhungboilers.com