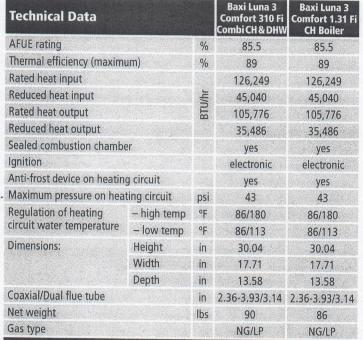

## **Mechanical Specifications**

Furnish and install a fully, modulating wallhung boiler, as shown in the plans. The boiler shall be a Baxi Luna 3 Comfort 310 Fi combination central heating and domestic hot water boiler, or approved equal. The boiler shall be pre-assembled, and NG/propane fired. The boiler shall include a Baxi controller made by Bertelli & Partners. It shall feature modulating sealed combustion with a nickel-chrome stainless steel AISI 316L premix burner and heat exchanger, as well as power venting using outdoor air for combustion. The boiler shall be CSA approved and Energy Star certified, with an AFUE rating of 85.5%. The boiler

Baxi Luna 3 Comfort 310Fi is a combination central heating and DHW boiler. A separate plate-to-plate heat exchanger produces DHW of 3.3 gpm at delta T 77°F. All heat exchangers in Baxi Luna boilers are ASME H-Stamp certified, and come with a 10-year warranty.