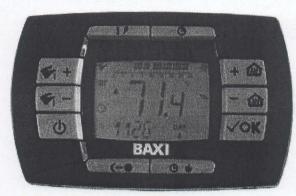

## Baxi Luna 3 Comfort Modulating Wallhung Boiler

The new Baxi Luna 3 Comfort controller made by Bertelli & Partners enhances boiler set up and performance. It can also be used as room thermostat, communi- Maximum pressure on heating circuit cating with an optional external sensor to optimize performance.

## **Advanced Functions**

- Climatic curves selection (with external sensor)
- Selection of the type of building
- Self-learning function (automatic selection of the best climatic curve)
- Modulating thermostat
- DHW timer (with indirect cylinder)
- ◆ Sets up in F° or C°
- ◆ Optional A/C control

## **Controller Info Mode**

- ◆ Actual DHW temperature
- Actual external temperature
- CH set-point temperature
- Actual CH temperature
- DHW flow rate
- ◆ Current modulating %
- ◆ Boiler Output %
- ◆ Flame signal %