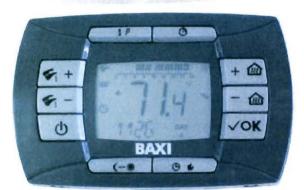

# Baxi Luna 3 Comfort Modulating Wallhung Boiler

The new Baxi Luna 3 Comfort controller made by Bertelli & Partners enhances boiler set up and performance. It can also be used as room thermostat, communicating with an optional external sensor to optimize performance.

#### **Advanced Functions**

- Climatic curves selection (with external sensor)
- Selection of the type of building
- Self-learning function (automatic selection of the best climatic curve)
- Modulating thermostat DHW timer (with indirect cylinder)
- ♦ Sets up in F or C
- Optional A/C control

#### **Controller Info Mode**

- Actual DHW temperature
- Actual external temperature
- CH set-point temperature
- Actual CH temperature
- DHW flow rate
- Current modulating %
- Boiler Output %

BAX

Flame signal %