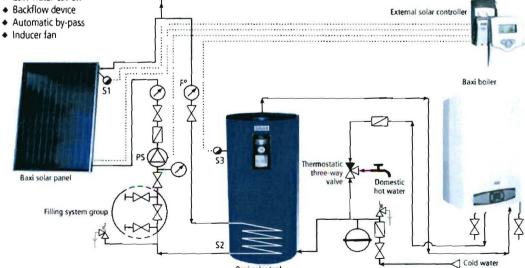

#### First Wallhung Boiler Designed for Solar Heating Water Systems

Baxi solar tank

**Marathon International** Exclusive North American Distributor for BAXI Products 1815 Sismet Road, Mississauga, Ontario L4W 1P9, Canada 1-800-461-4657 • info@wallhungboilers.com