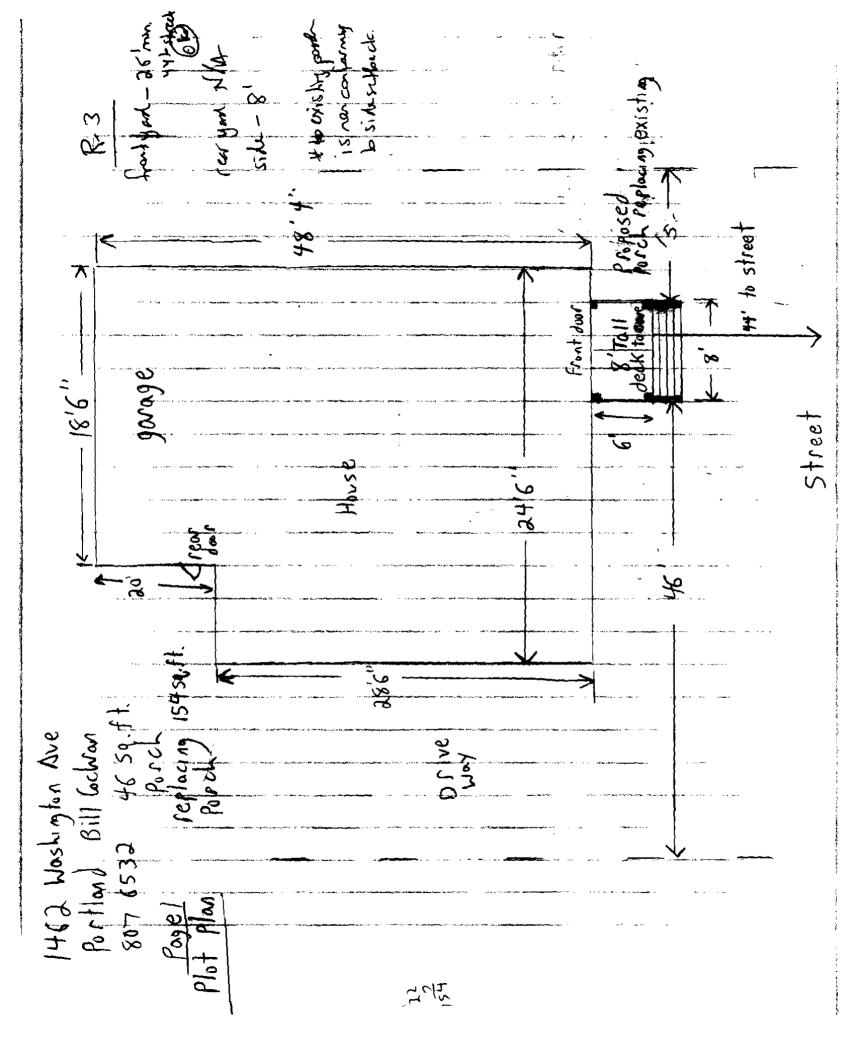

**PHONE** 

DATE

RESPONSIBLE PERSON IN CHARGE OF WORK, TITLE

| City of Portland, Ma                                     | aine - Building or Use Pe                                         | rmit                       | Permit No:             | Date Applied For:      | CBL:                      |
|----------------------------------------------------------|-------------------------------------------------------------------|----------------------------|------------------------|------------------------|---------------------------|
|                                                          | H01 Tel: (207) 874-8703, F                                        |                            | 10-0794                | 07/02/2010             | 344 [0][00]               |
| Location of Construction:                                | Owner Name:                                                       | Owner Name:                |                        | Owner Address:         |                           |
| 1462 WASHINGTON A                                        | VE COCHRAN WIL                                                    | COCHRAN WILLIAM F JR & NIC |                        | 1462 WASHINGTON AVE    |                           |
| Business Name:                                           | Contractor Name:                                                  | Contractor Name:           |                        | Contractor Address:    |                           |
|                                                          | Merry Meeting B                                                   | uilders                    | 32 Tedford Road        | Горsham                | (207) 841-1668            |
| Lessce/Buyer's Name                                      | Phone:                                                            |                            | Permit Type:           |                        |                           |
| L                                                        | <del>_</del>                                                      |                            | Alterations - Dwe      | llings                 | <del></del>               |
| Proposed Use:                                            |                                                                   | Propose                    | d Project Description: |                        | <del></del> - <del></del> |
| Single Family Home - re<br>porch (6' x 8')               | moving front porch & replacing                                    | g w/ smaller   remov       | ring front porch &     | replacing w/ smaller   | porch (6' x 8').          |
| Dept: Zoning                                             | Status: Approved with Cond                                        |                            | Ann Machado            | Approval I             |                           |
| Note: Existing porch is                                  | nonconforming to side setback                                     | . This new porch is        | more conforming.       |                        | Ok to Issue:              |
| <ol> <li>This property shall re<br/>approval.</li> </ol> | main a single family dwelling.                                    | Any change of use s        | nall require a separ   | ate permit application | n for review and          |
| 2) This permit is being a work.                          | approved on the basis of plans s                                  | submitted. Any devia       | ations shall require   | a separate approval    | before starting that      |
| Dept: Building                                           | Status: Approved with Cond                                        | ditions Reviewer           | Tammy Munson           | Approval D             | Date: 07/16/2010          |
| Note:                                                    |                                                                   |                            |                        |                        | Ok to Issue: 🗸            |
|                                                          | required for any electrical, pluns and fuel tanks. Separate plans |                            |                        |                        |                           |
| 2) Application approval                                  | based upon information provid                                     | led by applicant. Any      | deviation from ap      | proved plans require   | s separate review         |

| Location/Address of Construction:                                                                     | 2 Washington Ave Por                              | Hand ME 04103       |  |  |
|-------------------------------------------------------------------------------------------------------|---------------------------------------------------|---------------------|--|--|
| Total Square Footage of Proposed Structure/A                                                          |                                                   | 6600'sq.            |  |  |
| Tax Assessor's Chart, Block & Lot                                                                     | Applicant must be owner, Lessee or Buy            | Telephone:          |  |  |
| Chart# Block# Lot#                                                                                    | Name Bill Cochan Mane Address 1462 Washington AUC |                     |  |  |
|                                                                                                       | City, State & Zip Postland, ME 0410               | 03   /              |  |  |
| Lessee/DBA (If Applicable)                                                                            | Owner (if different from Applicant)               | ContrOf             |  |  |
|                                                                                                       | Name                                              | Work: \$ 3000       |  |  |
|                                                                                                       | Address                                           | C of O Fee: \$      |  |  |
|                                                                                                       | City, State & Zip                                 | Total Fee: \$       |  |  |
| Current legal use (i.e. single family)  If vacant, what was the previous use?  Proposed Specific use: | igle family                                       |                     |  |  |
| Is property part of a subdivision?                                                                    | If yes, please name                               |                     |  |  |
| Project description: Removing porch o                                                                 | and replacing it with a sm                        | halles one          |  |  |
| Contractor's name: Messy Meeting                                                                      | Bulders                                           |                     |  |  |
| Address: 35 Tedford Rd.                                                                               |                                                   |                     |  |  |
| City, State & Zip Topsham, ME                                                                         |                                                   | Telephone: 841-1668 |  |  |
| Who should we contact when the permit is ready: Bill Cocwan                                           |                                                   |                     |  |  |
|                                                                                                       | 0 // 1                                            | Telephone: 807-6532 |  |  |
| Mailing address: 1462 Wash. Av                                                                        | 1e. Purtland                                      |                     |  |  |
| Please submit all of the information                                                                  | outlined on the applicable Check                  | list. Failure to    |  |  |
| do so will result in the automatic denial of your permit                                              |                                                   |                     |  |  |