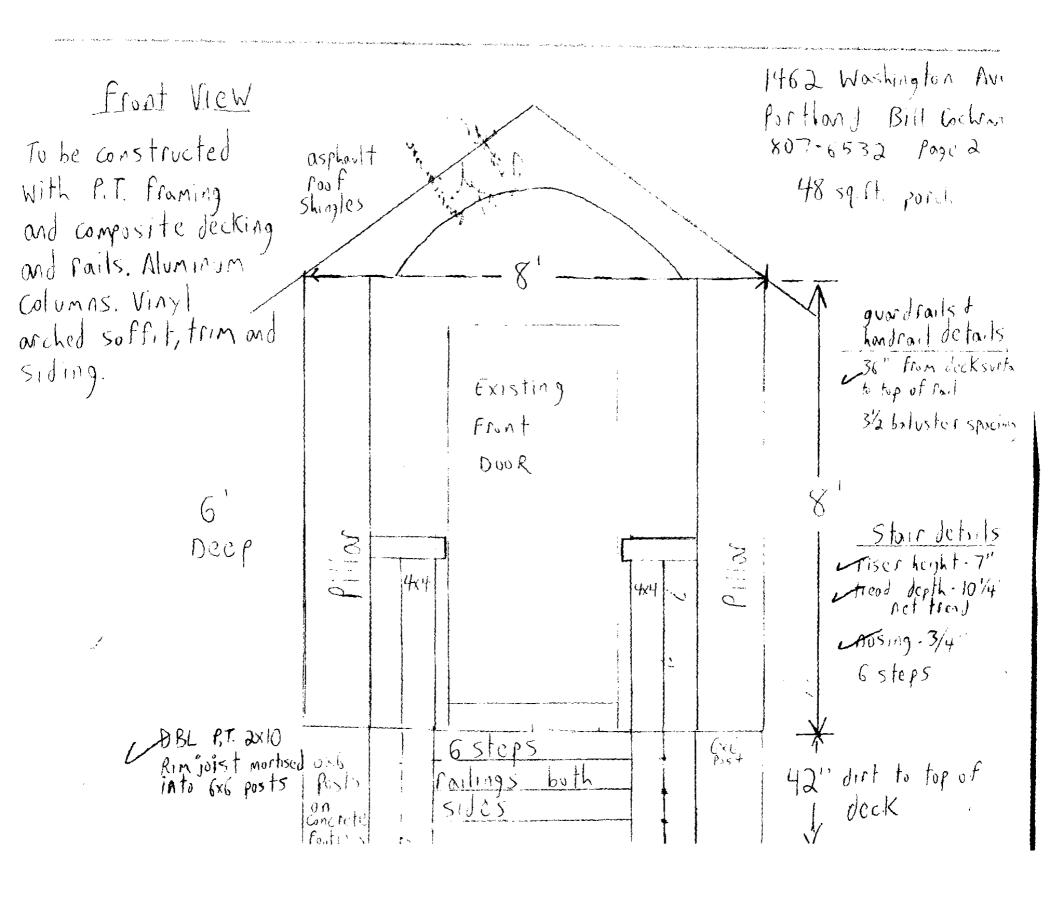

**PHONE** 

DATE

RESPONSIBLE PERSON IN CHARGE OF WORK, TITLE

| City of Portland, Ma                                     | aine - Building or Use Pe                                         | rmit                       | Permit No:             | Date Applied For:      | CBL:                      |
|----------------------------------------------------------|-------------------------------------------------------------------|----------------------------|------------------------|------------------------|---------------------------|
|                                                          | H01 Tel: (207) 874-8703, F                                        |                            | 10-0794                | 07/02/2010             | 344 [0][00]               |
| Location of Construction:                                | Owner Name:                                                       | Owner Name:                |                        | Owner Address:         |                           |
| 1462 WASHINGTON A                                        | VE COCHRAN WIL                                                    | COCHRAN WILLIAM F JR & NIC |                        | 1462 WASHINGTON AVE    |                           |
| Business Name:                                           | Contractor Name:                                                  | Contractor Name:           |                        | Contractor Address:    |                           |
|                                                          | Merry Meeting B                                                   | uilders                    | 32 Tedford Road        | Горsham                | (207) 841-1668            |
| Lessce/Buyer's Name                                      | Phone:                                                            |                            | Permit Type:           |                        |                           |
| L                                                        | <del>_</del>                                                      |                            | Alterations - Dwe      | llings                 | <del></del>               |
| Proposed Use:                                            |                                                                   | Propose                    | d Project Description: |                        | <del></del> - <del></del> |
| Single Family Home - re<br>porch (6' x 8')               | moving front porch & replacing                                    | g w/ smaller   remov       | ring front porch &     | replacing w/ smaller   | porch (6' x 8').          |
| Dept: Zoning                                             | Status: Approved with Cond                                        |                            | Ann Machado            | Approval I             |                           |
| Note: Existing porch is                                  | nonconforming to side setback                                     | . This new porch is        | more conforming.       |                        | Ok to Issue:              |
| <ol> <li>This property shall re<br/>approval.</li> </ol> | main a single family dwelling.                                    | Any change of use s        | nall require a separ   | ate permit application | n for review and          |
| 2) This permit is being a work.                          | approved on the basis of plans s                                  | submitted. Any devia       | ations shall require   | a separate approval    | before starting that      |
| Dept: Building                                           | Status: Approved with Cond                                        | ditions Reviewer           | Tammy Munson           | Approval D             | Date: 07/16/2010          |
| Note:                                                    |                                                                   |                            |                        |                        | Ok to Issue: 🗸            |
|                                                          | required for any electrical, pluns and fuel tanks. Separate plans |                            |                        |                        |                           |
| 2) Application approval                                  | based upon information provid                                     | led by applicant. Any      | deviation from ap      | proved plans require   | s separate review         |

| Location/Address of Construction:                                                                     | 2 Washington Ave Por                              | Hand ME 04103       |  |  |
|-------------------------------------------------------------------------------------------------------|---------------------------------------------------|---------------------|--|--|
| Total Square Footage of Proposed Structure/A                                                          |                                                   | 6600'sq.            |  |  |
| Tax Assessor's Chart, Block & Lot                                                                     | Applicant must be owner, Lessee or Buy            | Telephone:          |  |  |
| Chart# Block# Lot#                                                                                    | Name Bill Cochan Mane Address 1462 Washington AUC |                     |  |  |
|                                                                                                       | City, State & Zip Postland, ME 0410               | 03   /              |  |  |
| Lessee/DBA (If Applicable)                                                                            | Owner (if different from Applicant)               | ContrOf             |  |  |
|                                                                                                       | Name                                              | Work: \$ 3000       |  |  |
|                                                                                                       | Address                                           | C of O Fee: \$      |  |  |
|                                                                                                       | City, State & Zip                                 | Total Fee: \$       |  |  |
| Current legal use (i.e. single family)  If vacant, what was the previous use?  Proposed Specific use: | igle family                                       |                     |  |  |
| Is property part of a subdivision?                                                                    | If yes, please name                               |                     |  |  |
| Project description: Removing porch o                                                                 | and replacing it with a sm                        | halles one          |  |  |
| Contractor's name: Messy Meeting                                                                      | Bulders                                           |                     |  |  |
| Address: 35 Tedford Rd.                                                                               |                                                   |                     |  |  |
| City, State & Zip Topsham, ME                                                                         |                                                   | Telephone: 841-1668 |  |  |
| Who should we contact when the permit is ready: Bill Cocwan                                           |                                                   |                     |  |  |
|                                                                                                       | 0 // 1                                            | Telephone: 807-6532 |  |  |
| Mailing address: 1462 Wash. Av                                                                        | 1e. Purtland                                      |                     |  |  |
| Please submit all of the information                                                                  | outlined on the applicable Check                  | list. Failure to    |  |  |
| do so will result in the automatic denial of your permit                                              |                                                   |                     |  |  |