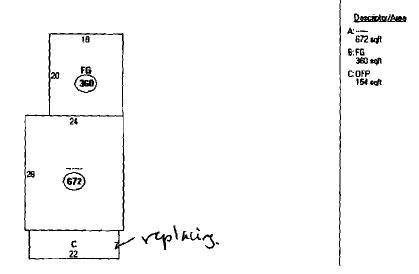

| Location/Address of Construction:                                                                     | 2 Washington Ave Por                              | Hand ME 04103       |  |  |
|-------------------------------------------------------------------------------------------------------|---------------------------------------------------|---------------------|--|--|
| Total Square Footage of Proposed Structure/A                                                          |                                                   | 6600'sq.            |  |  |
| Tax Assessor's Chart, Block & Lot                                                                     | Applicant must be owner, Lessee or Buy            | Telephone:          |  |  |
| Chart# Block# Lot#                                                                                    | Name Bill Cochan Mane Address 1462 Washington AUC |                     |  |  |
|                                                                                                       | City, State & Zip Postland, ME 0410               | 03   /              |  |  |
| Lessee/DBA (If Applicable)                                                                            | Owner (if different from Applicant)               | ContrOf             |  |  |
|                                                                                                       | Name                                              | Work: \$ 3000       |  |  |
|                                                                                                       | Address                                           | C of O Fee: \$      |  |  |
|                                                                                                       | City, State & Zip                                 | Total Fee: \$       |  |  |
| Current legal use (i.e. single family)  If vacant, what was the previous use?  Proposed Specific use: | igle family                                       |                     |  |  |
| Is property part of a subdivision?                                                                    | If yes, please name                               |                     |  |  |
| Project description: Removing porch o                                                                 | and replacing it with a sm                        | halles one          |  |  |
| Contractor's name: Messy Meeting                                                                      | Bulders                                           |                     |  |  |
| Address: 35 Tedford Rd.                                                                               |                                                   |                     |  |  |
| City, State & Zip Topsham, ME                                                                         |                                                   | Telephone: 841-1668 |  |  |
| Who should we contact when the permit is ready: Bill Cocwan                                           |                                                   |                     |  |  |
|                                                                                                       | 0 // 1                                            | Telephone: 807-6532 |  |  |
| Mailing address: 1462 Wash. Av                                                                        | 1e. Purtland                                      |                     |  |  |
| Please submit all of the information                                                                  | outlined on the applicable Check                  | list. Failure to    |  |  |
| do so will result in the automatic denial of your permit                                              |                                                   |                     |  |  |