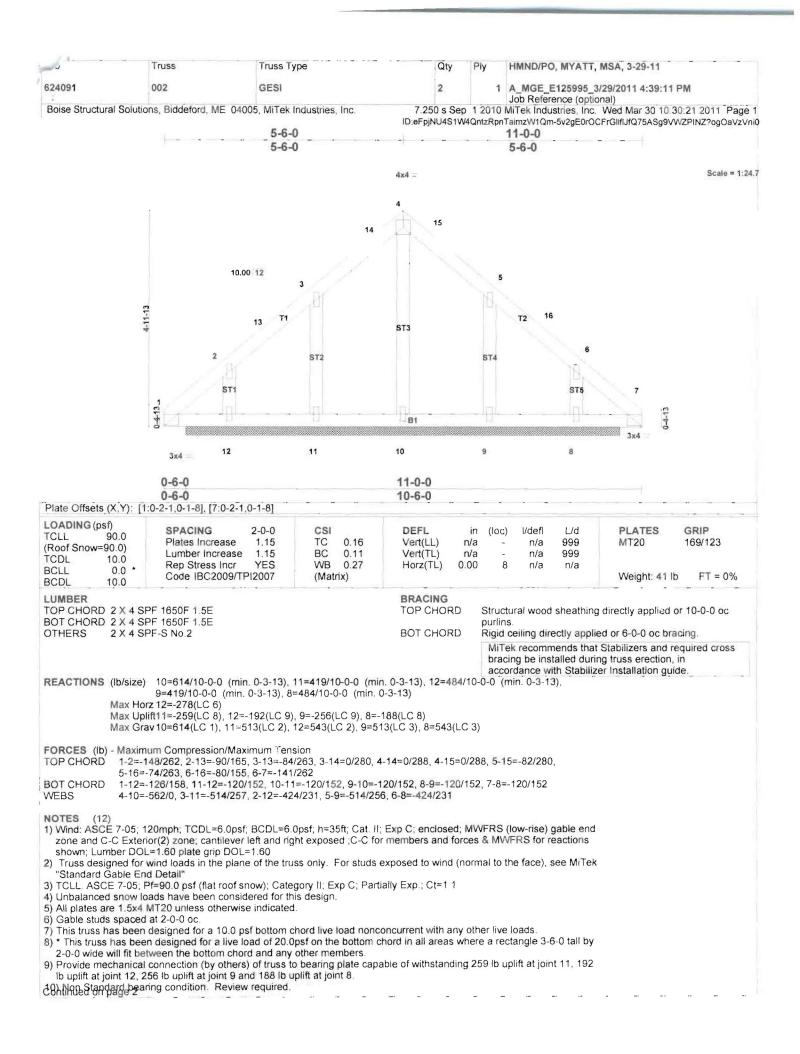

#### Building

1. This structure is exempt from meeting the City of Portland Building Code based on size.

| د               | Truss                      | Truss Type                       | Qty | Ply | HMND/PO, MYATT, MSA, 3-29-11                                                                                     |
|-----------------|----------------------------|----------------------------------|-----|-----|------------------------------------------------------------------------------------------------------------------|
| 624091          | 002                        | GESI                             | 2   | 1   | A_MGE_E125995_3/29/2011 4:39:11 PM<br>Job Reference (optional)                                                   |
| Boise Structura | al Solutions, Biddeford, N | IE 04005, MiTek Industries, Inc. |     |     | MiTek Industries, Inc. Wed Mar 30 10:30:21 2011 Page 2<br>ITaimzW1Qm-5v2gE0rOCFrGliflJfQ75ASg9VWZPINZ?ogOaVzVni0 |

----

NOTES (12) 11) This truss is designed in accordance with the 2009 International Building Code section 2306.1 and referenced standard ANSI/TPI 1. 12) Drawing prepared exclusively for manufacturing by Boise Structural Solutions

LOAD CASE(S) Standard