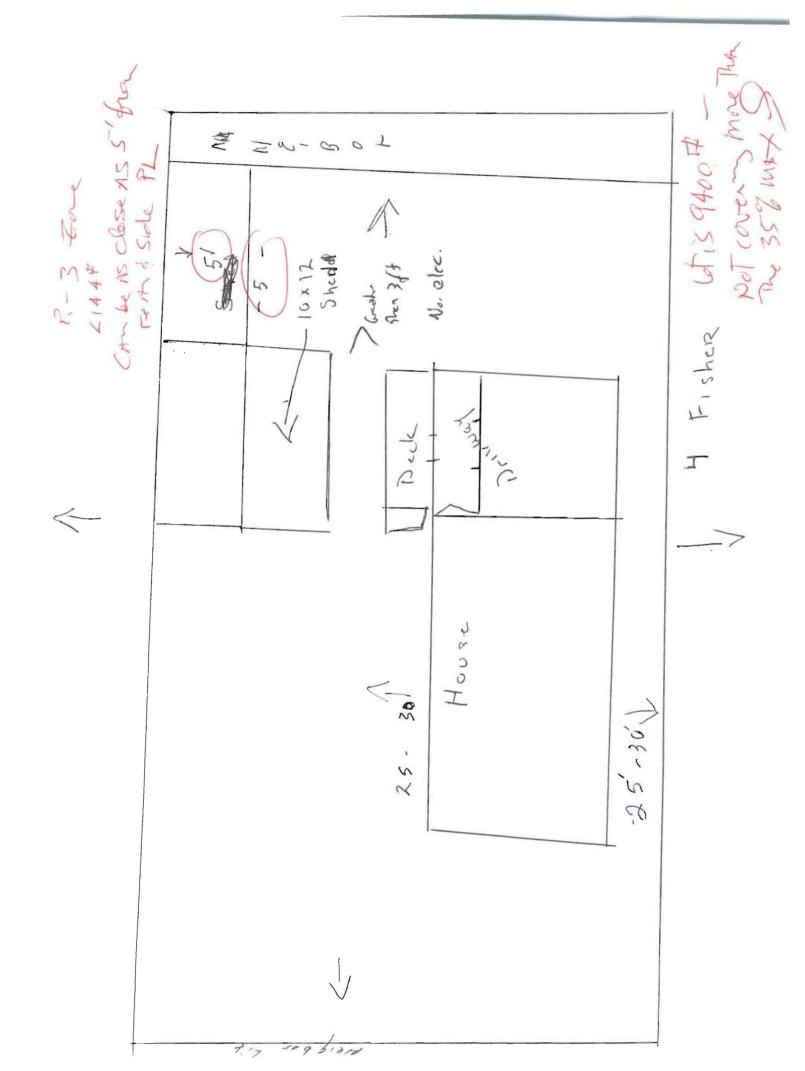

has permission to install a 10' x 12' Shed

provided that the person or persons, firm or corporation accepting this permit shall comply with all of the provisions of the Statues of Maine and of the Ordinances of the City of Portland regulating the construction, maintenance and use of the buildings and structures, and of the application on file in the department.

#### Zoning

- 1. This permit is being approved on the basis of plans submitted. Any deviations shall require a separate approval before starting that work.
- 2. This property shall remain a single family dwelling. Any change of use shall require a separate permit application for review and approval.
- 3. Separate permits shall be required for future decks, sheds, pools, and/or garages.