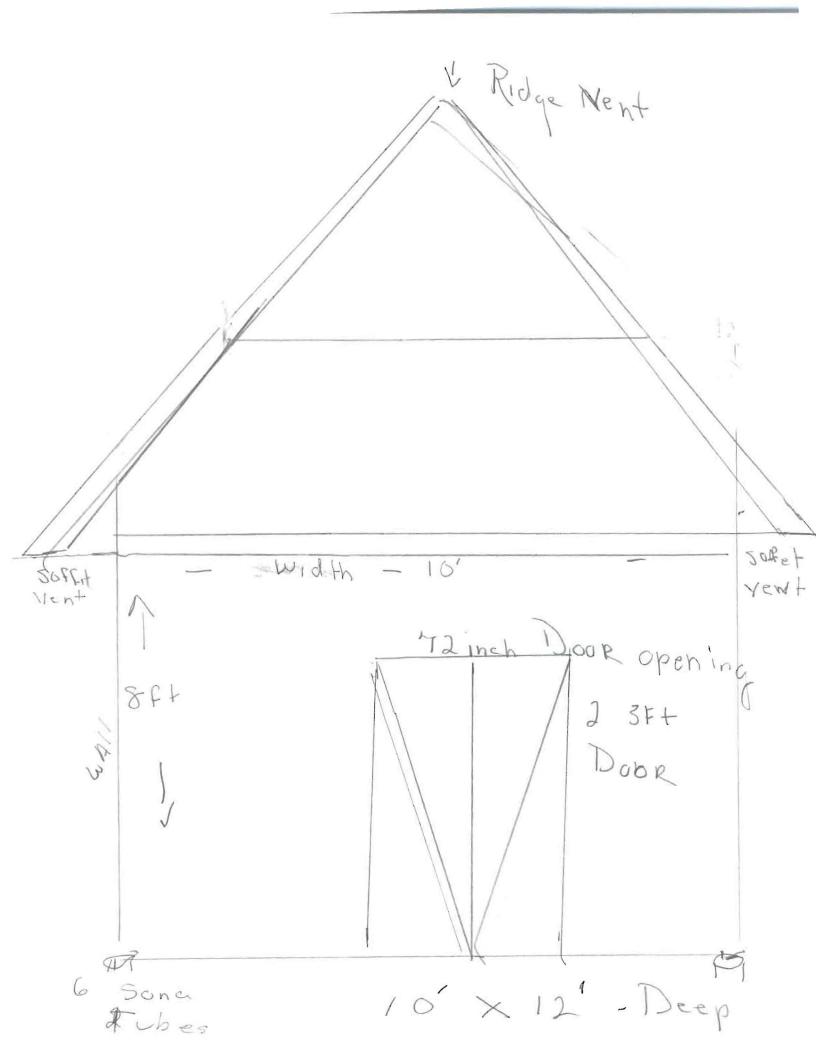

has permission to install a 10' x 12' Shed

provided that the person or persons, firm or corporation accepting this permit shall comply with all of the provisions of the Statues of Maine and of the Ordinances of the City of Portland regulating the construction, maintenance and use of the buildings and structures, and of the application on file in the department.