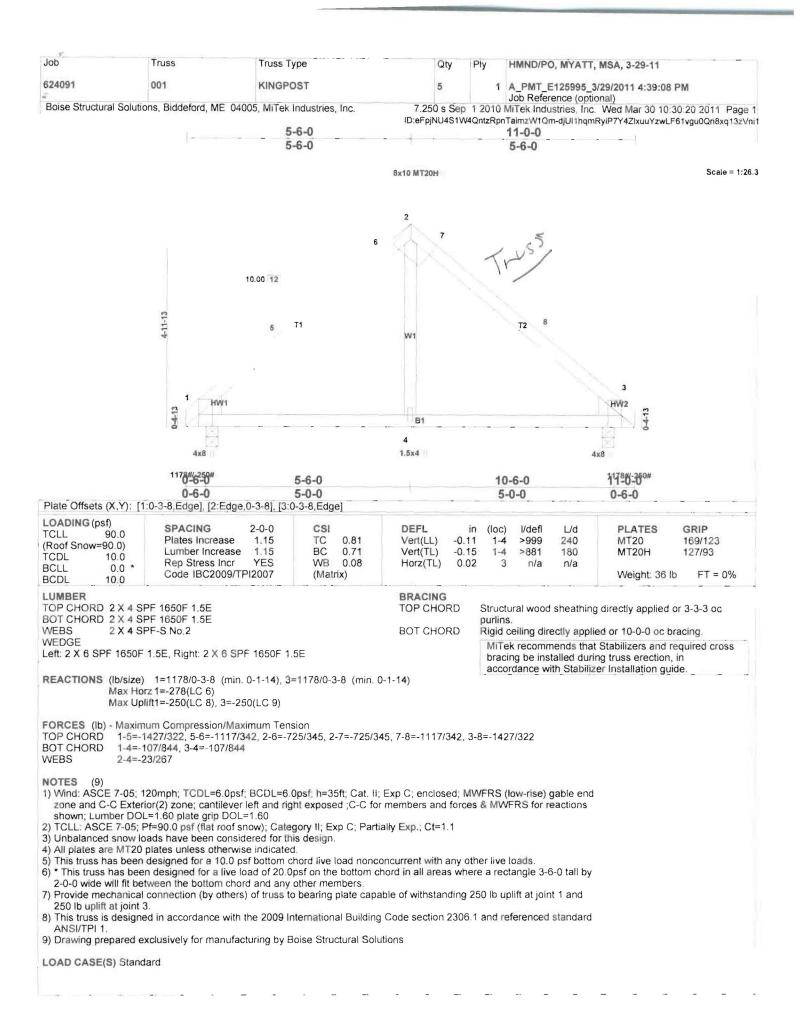

#### Building

1. This structure is exempt from meeting the City of Portland Building Code based on size.

| د               | Truss                      | Truss Type                       | Qty | Ply | HMND/PO, MYATT, MSA, 3-29-11                                                                                     |
|-----------------|----------------------------|----------------------------------|-----|-----|------------------------------------------------------------------------------------------------------------------|
| 624091          | 002                        | GESI                             | 2   | 1   | A_MGE_E125995_3/29/2011 4:39:11 PM<br>Job Reference (optional)                                                   |
| Boise Structura | al Solutions, Biddeford, N | IE 04005, MiTek Industries, Inc. |     |     | MiTek Industries, Inc. Wed Mar 30 10:30:21 2011 Page 2<br>ITaimzW1Qm-5v2gE0rOCFrGliflJfQ75ASg9VWZPINZ?ogOaVzVni0 |

----

NOTES (12) 11) This truss is designed in accordance with the 2009 International Building Code section 2306.1 and referenced standard ANSI/TPI 1. 12) Drawing prepared exclusively for manufacturing by Boise Structural Solutions

LOAD CASE(S) Standard