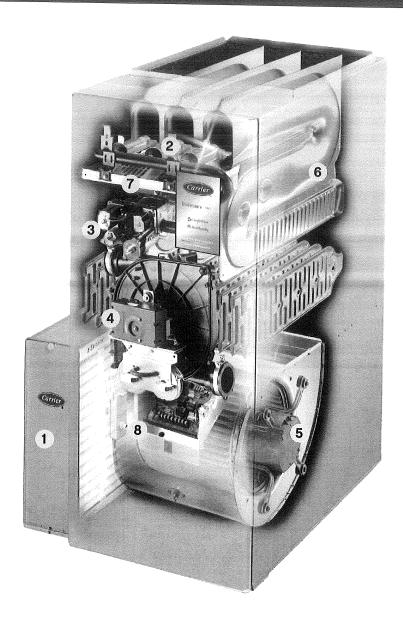

### Technology

- **Optional air cleaner cabinet** allows for the easy and convenient addition of a Carrier<sup>®</sup> high-efficiency air filter for enhanced air quality.
- Burner ignition as one of the most robust and durable ignition systems available, Power Heat<sup>™</sup> hot surface ignition replaces pilot lights and reduces utility consumption.
- **3** Two-stage gas valve provides two heating capacities. The low capacity works during milder days while the high capacity engages during colder temperatures.
- 4 Variable speed inducer precisely controls air intake within the combustion system for high-efficiency performance.
- Variable speed blower motor ensures consistent airflow and temperature maintenance, helping to keep rooms more comfortable while improving air quality.
- 6 Two heat exchangers extract heat from the gas you use and transfer it to warm the air. The primary heat exchanger extracts 80% of the heat while the secondary heat exchanger extracts an additional 12 - 16%, helping to ensure efficient, reliable performance.
- 7 Sealed combustion system reduces cold air infiltration while providing quieter operation.
- Infinity™ furnace control board

   allows the unit to connect to an Infinity™ Control for the ultimate comfort control.
   Smart electronics keep track of previous cycles and allow the system to automatically adjust the heating and cooling stages for the best comfort and energy efficiency.