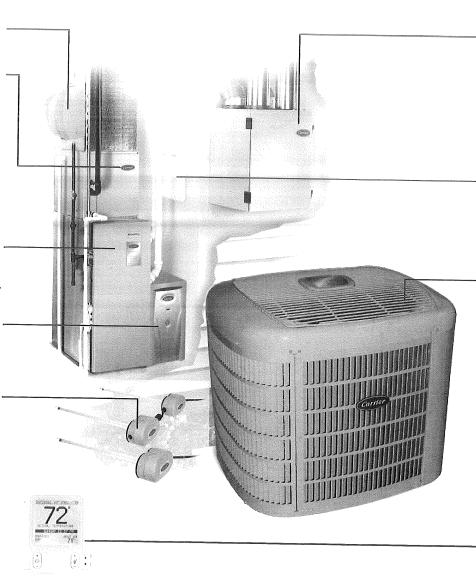

# **Carrier® Systems for Unmatched Performance**

Humidifier replenishes moisture to dry air.

Evaporator Coil allows the refrigerant to absorb heat from the air as it passes over the coil surface. The evaporator coil is located with the indoor unit and is also referred to as the indoor coil.

Gas Furnace provides reliable, high-efficiency heating for long-lasting comfort and energy savings.

Air Cleaner improves air quality by removing harmful and irritating airborne pollutants from your home.

Ultraviolet Germicidal Lamp inhibits the growth of contaminants on the indoor coil, leaving your home with cleaner, fresher indoor air.

Ventilator combines fresh outdoor air with conditioned indoor air for improved air quality and maximum efficiency – great for today's tightly constructed home.

Zoning sets different temperatures for up to eight different areas of your home for truly customized comfort and enhanced utility savings.

Air Conditioner provides reliable, high-efficiency cooling for long-lasting comfort and energy savings. Ask about environmentally sound Carrier air conditioners with Puron<sup>®</sup> refrigerant.

Infinity™ Control is the interface to the Infinity™ System. The Infinity System is the only system in the industry that allows you to control temperature, humidity, air quality, fan speed and ventilation.