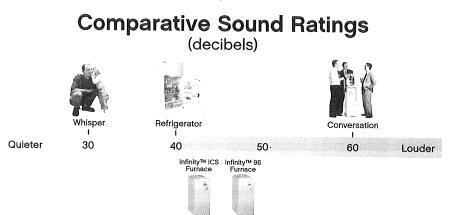

technology helps control your *IdealHumidity* home's humidity level.

**Sound** Carrier furnaces are designed for quiet operation. The variable speed fan allows this system to operate in the lowest possible setting for 90% of the heating season. Not only does this feature help to minimize sound, it also helps you save on your utility bills. And for what little sound a Carrier system does make, a sealed combustion system and insulated cabinet help to further isolate sound levels at its source. At Carrier, we believe home comfort shouldn't be at your ears' expense.

Carrier manufactures gas furnaces that are among the quietest in the industry. We test our products in a sound laboratory specifically built to semble a typical residence. Sound level recordings produced at steady state, low fire operation (the most common operating condition), measured 3 feet from furnace. Other sound levels, mentioned for comparison, as published at http://www.nidcd.nih.gov/health/hearing.ruler.asp.