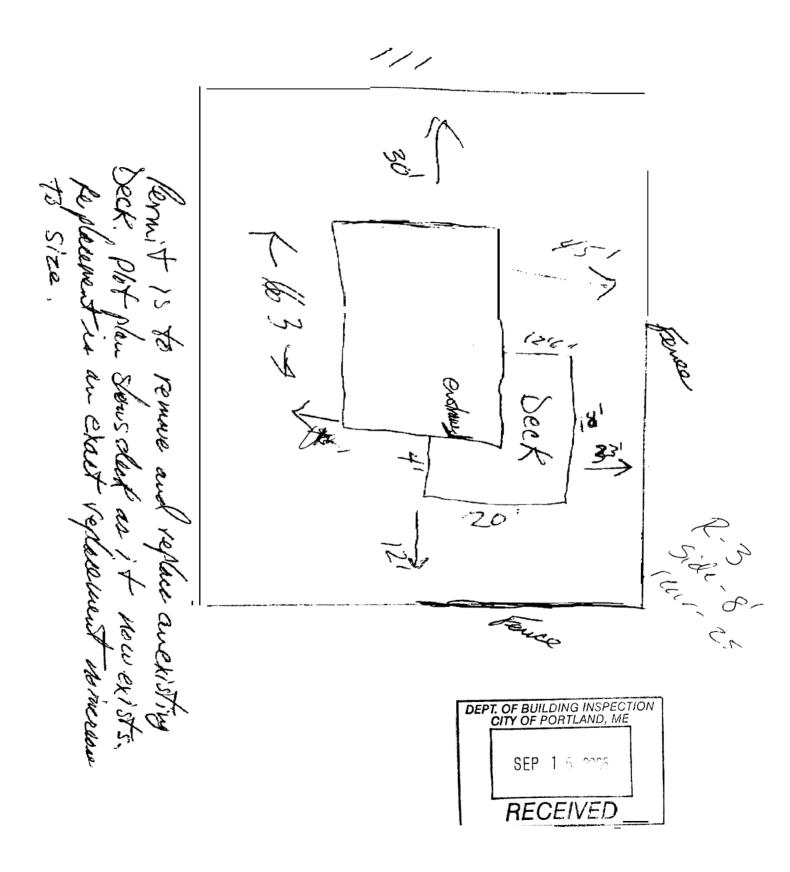

30. C 63 -Dec! 20

Mornist is to remove and replace anexisting seck. Plot plan sours clear as it now exists, he placement is an exact replacement no increase to size.

, 590#

This page contains a detailed description of the Parcel ID you selected. Press the **New Search** button at the bottom of the screen to submit a new query.