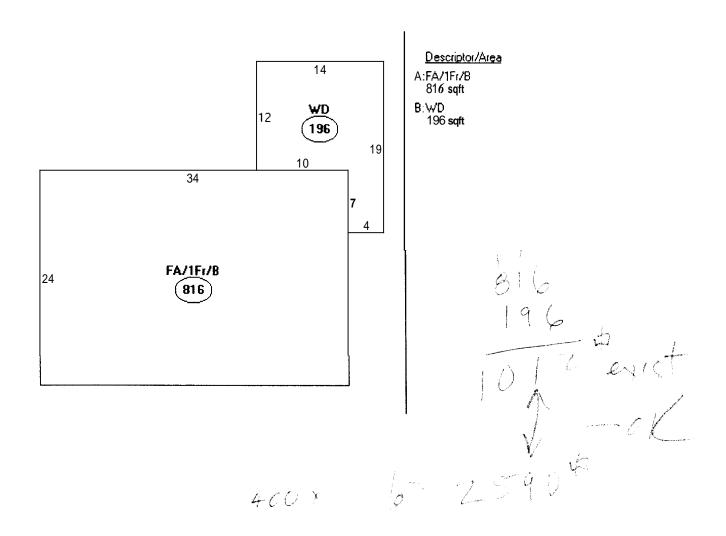

30. C 63 -Dec! 20

Mornist is to remove and replace anexisting seck. Plot plan sours clear as it now exists, he placement is an exact replacement no increase to size.

, 590#

This page contains a detailed description of the Parcel ID you selected. Press the **New Search** button at the bottom of the screen to submit a new query.