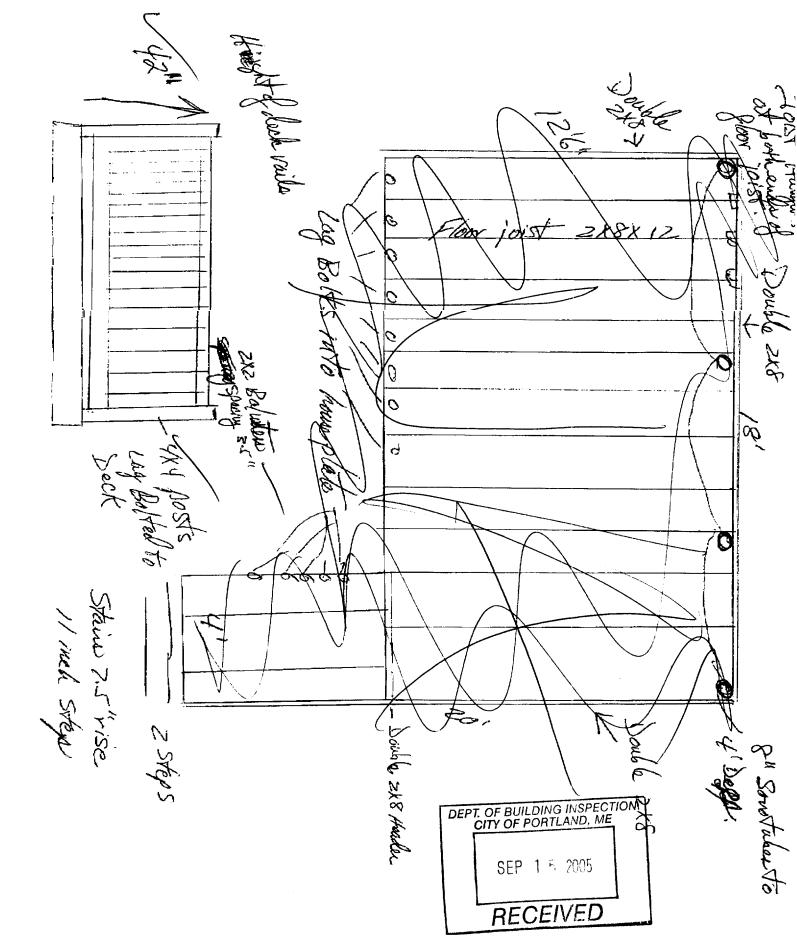

10 N.M. Ballutar 2/2" Sympted by 5.5" 2X8X2 -2x8 celque - 5/2x6" -16"0c Jours 2 NXS 2 SAS They posts Alled Chisting 2x8x13 step into home Railing 42" Existing Sono tule Suyport ULW 2X8 Joists Joists Whangers Homber of AUBIC Scott 7,5% (T.

Dennis Cricones

To: Marge From: Dennis D. C. Construction Co. Cell 632-4307

Permit Remove and replace existing deck due To age + rot. Deck will be support by house at one end. opposite end, will have if sourtable down to 4', the end will be Supported by Prusiane Treated 4"x4" posts Joists will be EXSTIZ CAll waterich are P.T. outside vin joists will be doubled. Plates against house will be lag dettect holted to house plate. All joists will have joist hungars. Rail height will be 42", sproker will be Spaced at 3.5 ruches. There will he two entrances to deck steps will have 7.5" VI se + 11" Step. Decla is approx. 18"