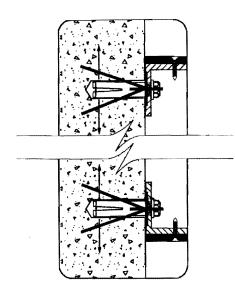

#### Building

- 1. Separate permits are required for any electrical, plumbing, sprinkler, fire alarm HVAC systems, heating appliances, commercial hood exhaust systems and fuel tanks. Separate plans may need to be submitted for approval as a part of this process.
- 2. Signage Installation to comply with Chapters 31 & 32 of the IBC 2009 building code.
- 3. Fastener schedule per IBC, 2009.