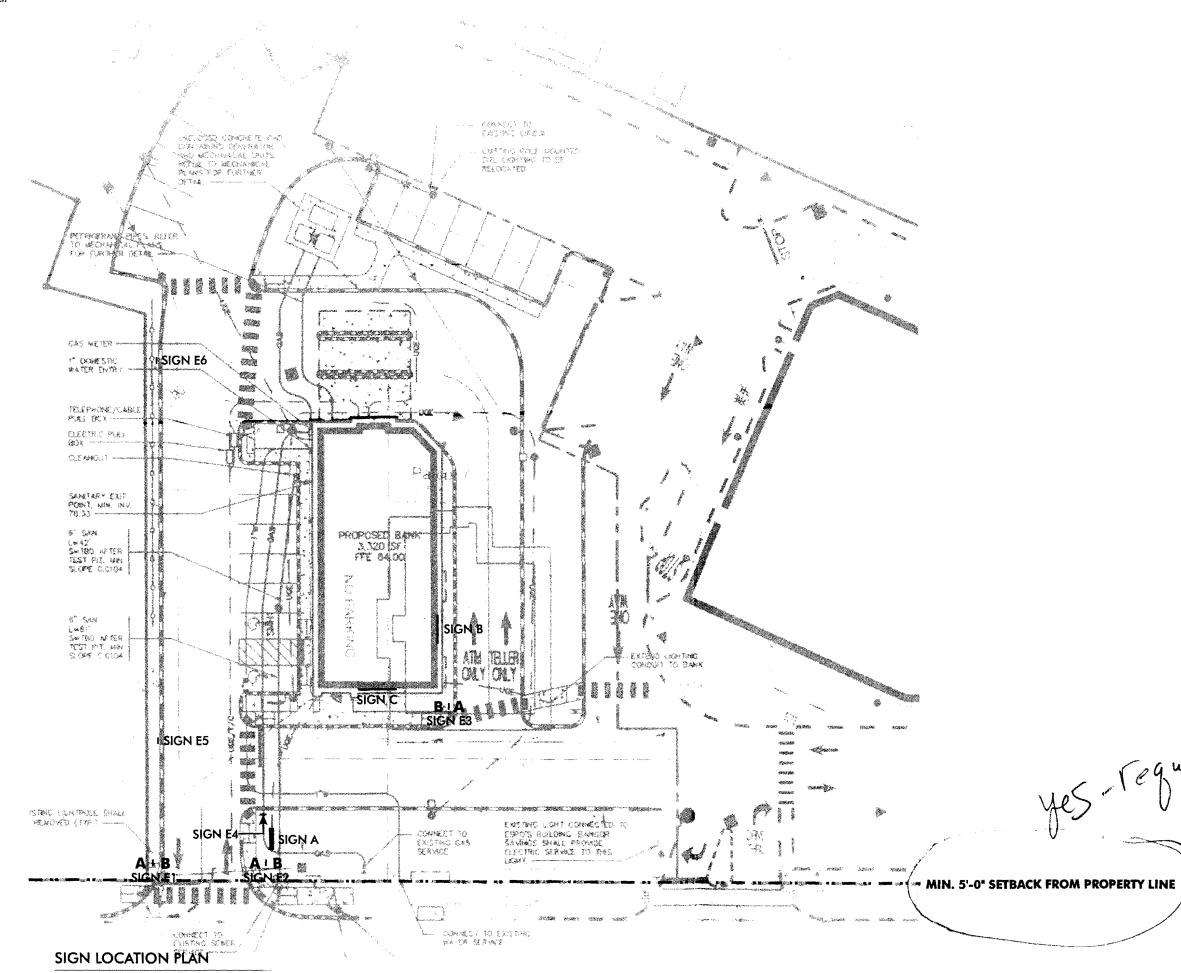

#### Zoning

- 1. This permit is being approved on the basis of plans submitted. Any deviations shall require a separate approval before starting that work.
- 2. It is understood that the free-standing sign will be a minimum set back of 5' and will not obstruct vehicular views.
- 3. The way-finding signs shall also not obstruct vehicular views.

320 Allen AVE - Zoning Conditions

1. This permit is being approved on the basis of plans submitted. Any deviations shall require a separate approval before starting that work.

2. It is understood that the free-standing sign will be a minimum set back of 5' and will not obstruct vehicular views.

3. The way-finding signs shall also not obstruct vehicular views.