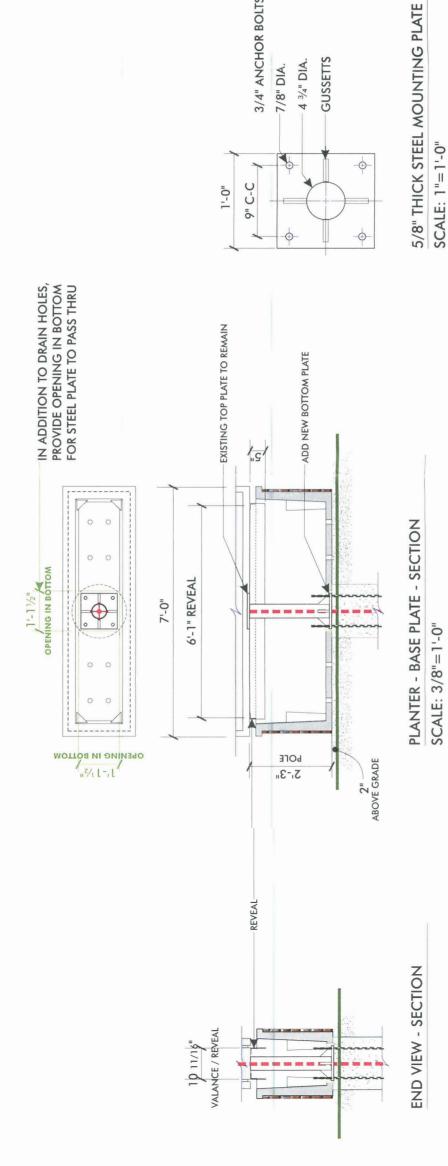

#### Building

- 1. Separate permits are required for any electrical, plumbing, sprinkler, fire alarm HVAC systems, heating appliances, commercial hood exhaust systems and fuel tanks. Separate plans may need to be submitted for approval as a part of this process.
- 2. Signage Installation to comply with Chapters 31 & 32 of the IBC 2009 building code.
- 3. Fastener schedule per IBC, 2009.