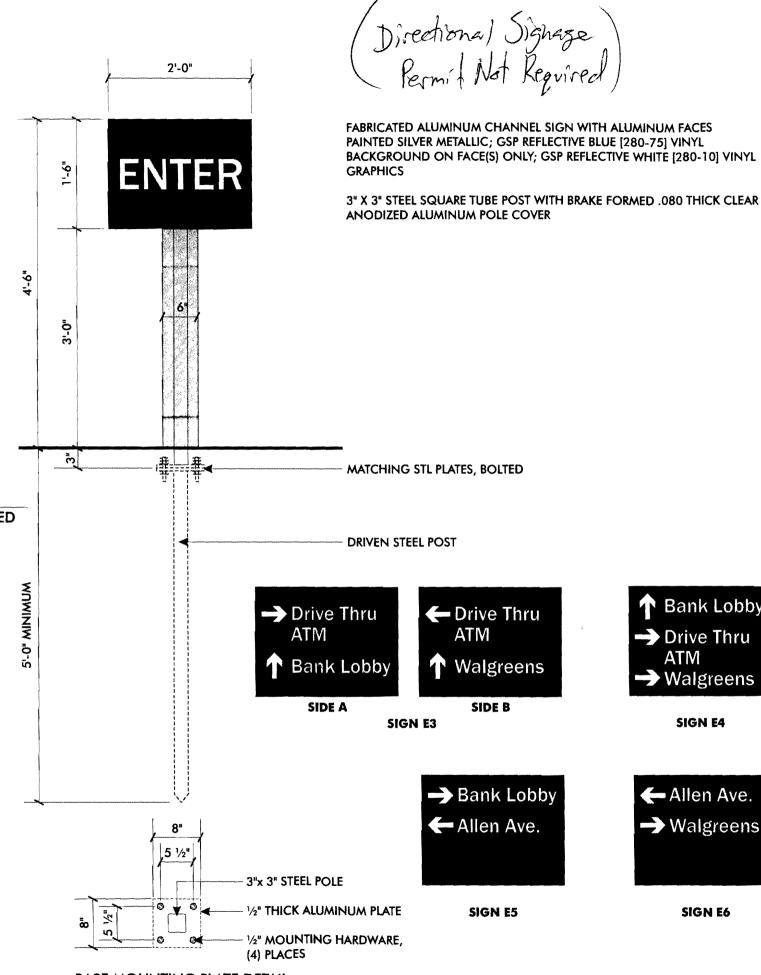

#### Zoning

- 1. This permit is being approved on the basis of plans submitted. Any deviations shall require a separate approval before starting that work.
- 2. It is understood that the free-standing sign will be a minimum set back of 5' and will not obstruct vehicular views.
- 3. The way-finding signs shall also not obstruct vehicular views.

3. The way-finding signs shall also not obstruct vehicular views.