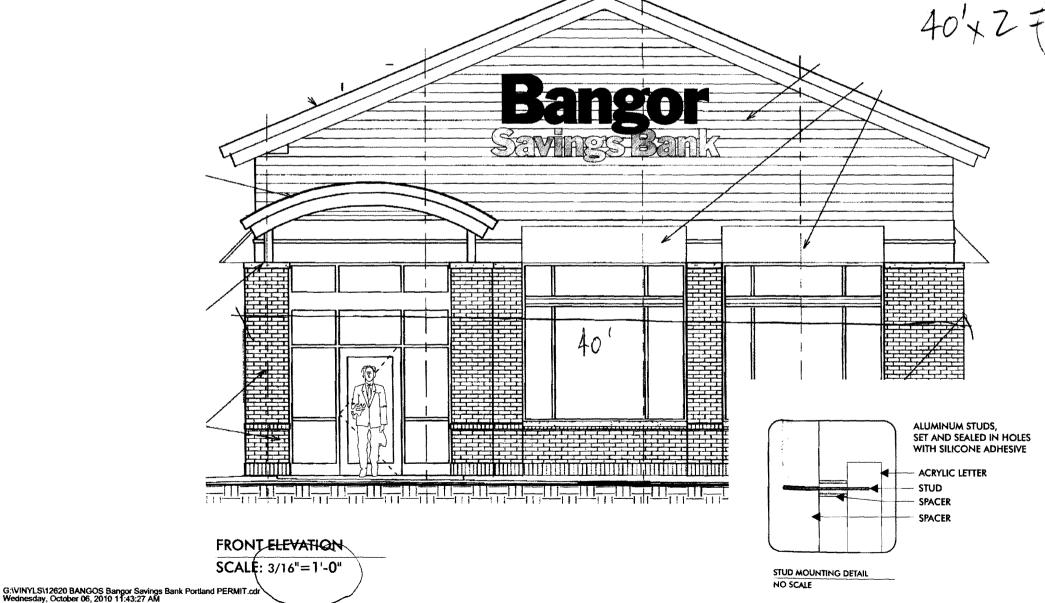

| Location/Address of Construction:                                                                                                                | 314 Allen Avenue                                                                                                                                                               |                                                                                                                                                   |
|--------------------------------------------------------------------------------------------------------------------------------------------------|--------------------------------------------------------------------------------------------------------------------------------------------------------------------------------|---------------------------------------------------------------------------------------------------------------------------------------------------|
| Tax Assessor's Chart, Block & Lot Chart# Block# Lot#  J44- E 46                                                                                  | Owner Bangor Savings Bank                                                                                                                                                      | Telephone:<br>207-942-5211                                                                                                                        |
| Lessee/Buyer's Name (If Applicable)  Bargor Savings Bank                                                                                         | Contractor name, address & telephone: NewKraft Signs Inc. 686 Main St. Lewiston, ME 04240 207-782-9654                                                                         | Total s.f. of signage x \$2.00 Per s.f. plus \$30.00/\$65.00 For H.D. signage= Total Fee: \$ 274.  Awning Fee= cost of work  Total Fee: \$ 294.00 |
| Who should we contact when the permit is  Tenant/allocated building space frontage Lot Frontage (feet)  Current Specific use:                    |                                                                                                                                                                                | 182-9654<br>nt =40154" side=8510"<br>ingle                                                                                                        |
| If vacant, what was prior use:  Proposed Use:    BAN                                                                                             |                                                                                                                                                                                |                                                                                                                                                   |
| Proposed awning? Yes No Is Height of awning: Length Is there any communication, message, trace                                                   | of awning: Depth:<br>demark or symbol on it? Yes No<br>ons, message, trademark or symbol: s.f.                                                                                 | X7-1" Height from grade: 6-0"  X9-5", 4-5 78" X 12-10"                                                                                            |
| Freestanding (e.g., pole) sign? Yes _                                                                                                            | No Dimensions:                                                                                                                                                                 |                                                                                                                                                   |
|                                                                                                                                                  | g exactly where existing and new signage is located and existing building are also required.                                                                                   | ated must be provided.                                                                                                                            |
| Please submit all of the information Failure to do so may result in the a                                                                        | n outlined in the Sign/Awning Applicationatic denial of your permit.                                                                                                           | tion Checklist.                                                                                                                                   |
| n order to be sure the City fully understands<br>dditional information prior to the issuance of<br>sullding Inspections office, room 315 City Ha | the full scope of the project, the Planning and Devi<br>a permit. For further information visit us on-line a<br>ll or call 874-8703.                                           | elopment Department may request at www.portlandmaine.gov, stop by the                                                                             |
| thorized by the owner to make this application as<br>permit for work described in this application is iss                                        | his/her authorized agent. I agree to conform to all applied, I certify that the Code Official's authorized represent to enforce the provisions of the codes applicable to this | licable laws of this juriscliction. In addition, if<br>ntative shall have the authority to enter all                                              |
| Signature of applicant:                                                                                                                          | Skine loftett Date: /                                                                                                                                                          | 2-21-10                                                                                                                                           |
| This is not a perm                                                                                                                               | it you may not commence ANY work until the per                                                                                                                                 | mit is issued.                                                                                                                                    |

#### **Building Signs**

|                                                                       | Bldg. face < 150<br>linear feet                                   | Bldg. face ≥ 150 linear feet |
|-----------------------------------------------------------------------|-------------------------------------------------------------------|------------------------------|
| - Maximum cumulative area of all building signs (b)                   | 150 square feet (a)                                               | 225 (a)                      |
| - Sq. Ft. per linear ft. of bldg. facade on which sign will be placed | 2 feet                                                            | same                         |
| - # Bldg. signs permitted per lot                                     | 1 per bldg. facade<br>facing an abutting<br>street # 1 additional | same                         |