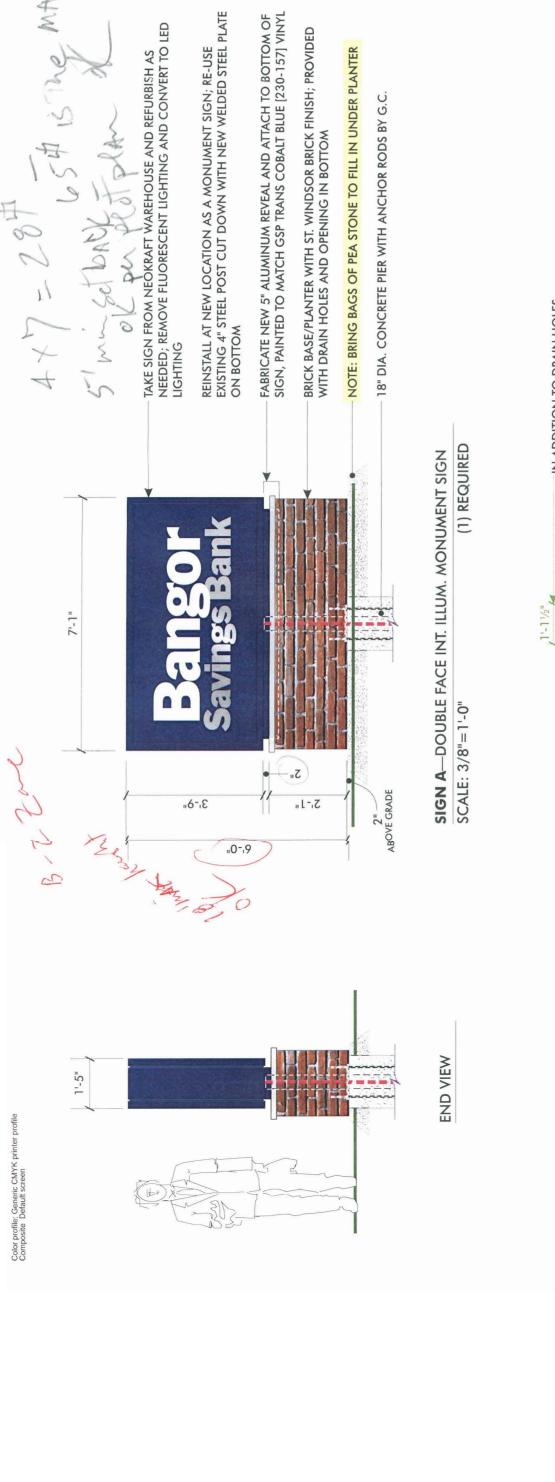

| Location/Address of Construction:                                                                                                                | 314 Allen Avenue                                                                                                                                                               |                                                                                                                                                   |
|--------------------------------------------------------------------------------------------------------------------------------------------------|--------------------------------------------------------------------------------------------------------------------------------------------------------------------------------|---------------------------------------------------------------------------------------------------------------------------------------------------|
| Tax Assessor's Chart, Block & Lot Chart# Block# Lot#  J44- E 46                                                                                  | Owner Bangor Savings Bank                                                                                                                                                      | Telephone:<br>207-942-5211                                                                                                                        |
| Lessee/Buyer's Name (If Applicable)  Bargor Savings Bank                                                                                         | Contractor name, address & telephone: NewKraft Signs Inc. 686 Main St. Lewiston, ME 04240 207-782-9654                                                                         | Total s.f. of signage x \$2.00 Per s.f. plus \$30.00/\$65.00 For H.D. signage= Total Fee: \$ 274.  Awning Fee= cost of work  Total Fee: \$ 294.00 |
| Who should we contact when the permit is  Tenant/allocated building space frontage Lot Frontage (feet)  Current Specific use:                    |                                                                                                                                                                                | 182-9654<br>nt =40154" side=8510"<br>ingle                                                                                                        |
| If vacant, what was prior use:  Proposed Use:    BAN                                                                                             |                                                                                                                                                                                |                                                                                                                                                   |
| Proposed awning? Yes No Is Height of awning: Length Is there any communication, message, trace                                                   | of awning: Depth:<br>demark or symbol on it? Yes No<br>ons, message, trademark or symbol: s.f.                                                                                 | X7-1" Height from grade: 6-0"  X9-5", 4-5 78" X 12-10"                                                                                            |
| Freestanding (e.g., pole) sign? Yes _                                                                                                            | No Dimensions:                                                                                                                                                                 |                                                                                                                                                   |
|                                                                                                                                                  | g exactly where existing and new signage is located and existing building are also required.                                                                                   | ated must be provided.                                                                                                                            |
| Please submit all of the information Failure to do so may result in the a                                                                        | n outlined in the Sign/Awning Applicationatic denial of your permit.                                                                                                           | tion Checklist.                                                                                                                                   |
| n order to be sure the City fully understands<br>dditional information prior to the issuance of<br>sullding Inspections office, room 315 City Ha | the full scope of the project, the Planning and Devi<br>a permit. For further information visit us on-line a<br>ll or call 874-8703.                                           | elopment Department may request at www.portlandmaine.gov, stop by the                                                                             |
| thorized by the owner to make this application as<br>permit for work described in this application is iss                                        | his/her authorized agent. I agree to conform to all applied, I certify that the Code Official's authorized represent to enforce the provisions of the codes applicable to this | licable laws of this juriscliction. In addition, if<br>ntative shall have the authority to enter all                                              |
| Signature of applicant:                                                                                                                          | Skine loftett Date: /                                                                                                                                                          | 2-21-10                                                                                                                                           |
| This is not a perm                                                                                                                               | it you may not commence ANY work until the per                                                                                                                                 | mit is issued.                                                                                                                                    |

#### Freestanding Signs

|                                        | Facing street frontage < 200' | Facing street frontage ≥ 200' |
|----------------------------------------|-------------------------------|-------------------------------|
| - Area                                 | 65 sq. ft.                    | 100 sq. ft.                   |
| - Height                               | 18 feet -                     | 18 feet                       |
| - Setback to the Pola line for Diffing | ' 5 feet                      | 5 feet                        |
| - # Permitted per lot                  | 1 (a)                         | 1 (a)                         |

If lot fronts on more than one street, one freestanding sign is permitted for each additional frontage, but (a) at one-half the maximum allowable area for the original, except in those instances where the freestanding signs are not concurrently visible. In such an instance, additional freestanding signs shall be permit-I for BAnger SAMUS Boldg Sign ASS ted the full area allowance.