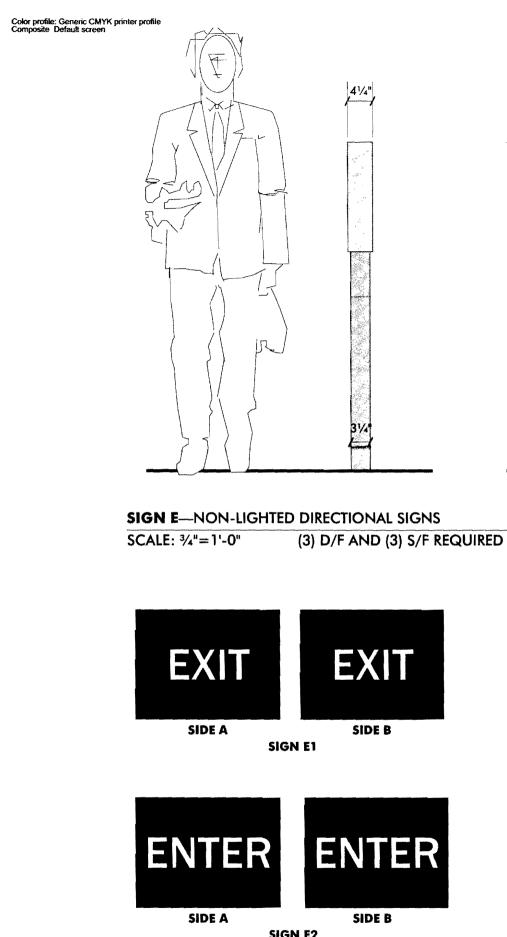

#### Zoning

- 1. This permit is being approved on the basis of plans submitted. Any deviations shall require a separate approval before starting that work.
- 2. It is understood that the free-standing sign will be a minimum set back of 5' and will not obstruct vehicular views.
- 3. The way-finding signs shall also not obstruct vehicular views.

3. The way-finding signs shall also not obstruct vehicular views.