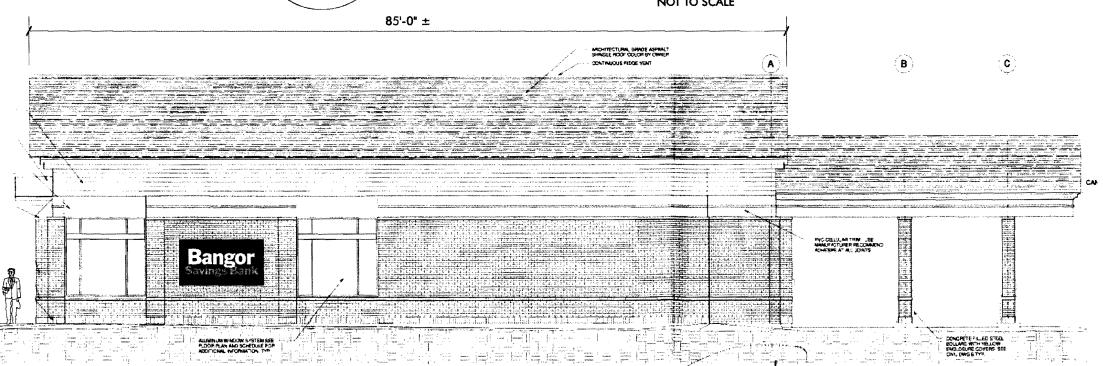

| Location/Address of Construction:                                                                                                                | 314 Allen Avenue                                                                                                                                                               |                                                                                                                                                   |
|--------------------------------------------------------------------------------------------------------------------------------------------------|--------------------------------------------------------------------------------------------------------------------------------------------------------------------------------|---------------------------------------------------------------------------------------------------------------------------------------------------|
| Tax Assessor's Chart, Block & Lot Chart# Block# Lot#  J44- E 46                                                                                  | Owner Bangor Savings Bank                                                                                                                                                      | Telephone:<br>207-942-5211                                                                                                                        |
| Lessee/Buyer's Name (If Applicable)  Bargor Savings Bank                                                                                         | Contractor name, address & telephone: NewKraft Signs Inc. 686 Main St. Lewiston, ME 04240 207-782-9654                                                                         | Total s.f. of signage x \$2.00 Per s.f. plus \$30.00/\$65.00 For H.D. signage= Total Fee: \$ 274.  Awning Fee= cost of work  Total Fee: \$ 294.00 |
| Who should we contact when the permit is  Tenant/allocated building space frontage Lot Frontage (feet)  Current Specific use:                    |                                                                                                                                                                                | 182-9654<br>nt =40154" side=8510"<br>ingle                                                                                                        |
| If vacant, what was prior use:  Proposed Use:    BAN                                                                                             |                                                                                                                                                                                |                                                                                                                                                   |
| Proposed awning? Yes No Is Height of awning: Length Is there any communication, message, trace                                                   | of awning: Depth:<br>demark or symbol on it? Yes No<br>ons, message, trademark or symbol: s.f.                                                                                 | X7-1" Height from grade: 6-0"  X9-5", 4-5 78" X 12-10"                                                                                            |
| Freestanding (e.g., pole) sign? Yes _                                                                                                            | No Dimensions:                                                                                                                                                                 |                                                                                                                                                   |
|                                                                                                                                                  | g exactly where existing and new signage is located and existing building are also required.                                                                                   | ated must be provided.                                                                                                                            |
| Please submit all of the information Failure to do so may result in the a                                                                        | n outlined in the Sign/Awning Applicationatic denial of your permit.                                                                                                           | tion Checklist.                                                                                                                                   |
| n order to be sure the City fully understands<br>dditional information prior to the issuance of<br>sullding Inspections office, room 315 City Ha | the full scope of the project, the Planning and Devi<br>a permit. For further information visit us on-line a<br>ll or call 874-8703.                                           | elopment Department may request at www.portlandmaine.gov, stop by the                                                                             |
| thorized by the owner to make this application as<br>permit for work described in this application is iss                                        | his/her authorized agent. I agree to conform to all applied, I certify that the Code Official's authorized represent to enforce the provisions of the codes applicable to this | licable laws of this juriscliction. In addition, if<br>ntative shall have the authority to enter all                                              |
| Signature of applicant:                                                                                                                          | Skine loftett Date: /                                                                                                                                                          | 2-21-10                                                                                                                                           |
| This is not a perm                                                                                                                               | it you may not commence ANY work until the per                                                                                                                                 | mit is issued.                                                                                                                                    |

#### **Building Signs**

|                                                                       | Bldg. face < 150<br>linear feet                                   | Bldg. face ≥ 150 linear feet |
|-----------------------------------------------------------------------|-------------------------------------------------------------------|------------------------------|
| - Maximum cumulative area of all building signs (b)                   | 150 square feet (a)                                               | 225 (a)                      |
| - Sq. Ft. per linear ft. of bldg. facade on which sign will be placed | 2 feet                                                            | same                         |
| - # Bldg. signs permitted per lot                                     | 1 per bldg. facade<br>facing an abutting<br>street # 1 additional | same                         |

If any one building face on which a sign is to be placed exceeds 150 linear feet, then the maximum (a) allowable sign area for the building as a whole is increased to 225 square feet. However, the limit of 2 square feet per linear foot of building frontage still applies for purposes of calculating maximum sign area for each building face.