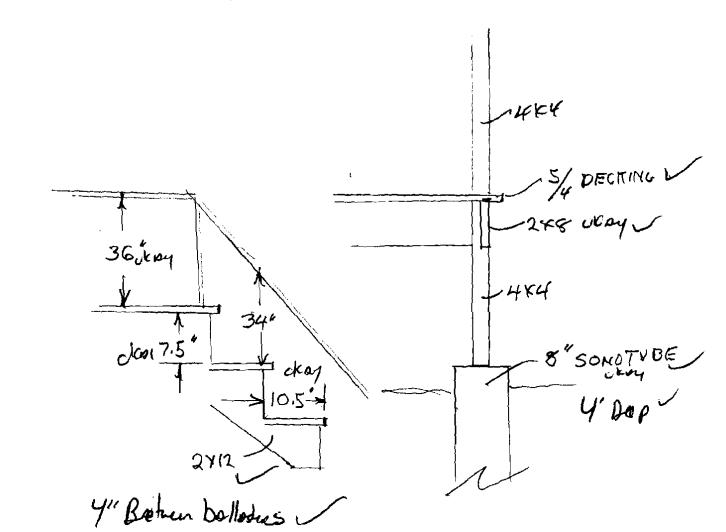

CBL: 344 D023001 Building Permit #: 10-1113

| City of Portland, Maine                                                                                  | •                                                                                                                       |                  | Permit No: 10-1113      | Date Applied For: 09/08/2010 | CBL:             |
|----------------------------------------------------------------------------------------------------------|-------------------------------------------------------------------------------------------------------------------------|------------------|-------------------------|------------------------------|------------------|
| 389 Congress Street, 04101                                                                               | ` <u>_</u> `                                                                                                            | (207) 874-871    | <u> </u>                | 09/08/2010                   | 344 D023001      |
| Location of Construction:                                                                                | Owner Name:                                                                                                             |                  | Owner Address:          |                              | Phone:           |
| 96 PENNELL AVE                                                                                           | BRICHETTO ANGE                                                                                                          | LA M             | 96 PENNELL AV           | E                            |                  |
| Business Name:                                                                                           | Contractor Name:                                                                                                        |                  | Contractor Address:     |                              | Phone            |
|                                                                                                          | David Dipietro                                                                                                          |                  | 221 Virginia Stree      | t Portland                   | (207) 831-7914   |
| Lessee/Buyer's Name                                                                                      | Phone:                                                                                                                  |                  | Permit Type:            |                              |                  |
|                                                                                                          | <u> </u>                                                                                                                | ]                | Alterations - Dwe       | llings                       |                  |
| Proposed Use:                                                                                            |                                                                                                                         | Propos           | ed Project Description: |                              |                  |
| Single Family Home - Replace<br>foot-print                                                               | e & repair front porch within ex                                                                                        | xisting Repla    | ce & repair front po    | orch within existing i       | foot-print       |
| Note:  1) This property shall remain approval.  2) This permit is being approwork. It is understood that | a single family dwelling. Any ved on the basis of plans submet the repair and rebuilding of the application and review. | change of use sh | tions shall require a   | te permit application        | Ok to Issue:     |
| Dept: Building Sta                                                                                       | tus: Approved with Condition                                                                                            | ns Reviewer      | : Nicholas Adams        | Approval D                   | eate: 09/14/2010 |
| Note:                                                                                                    |                                                                                                                         |                  |                         | ••                           | Ok to Issue:     |
| }                                                                                                        | ballasters. Fall protection mini                                                                                        | imum of 36" in l | eight. 1/2" galvani:    | zed lags bolts or equ        |                  |
| Separate permits are requipellet/wood stoves, common part of this process.                               | red for any electrical, plumbing ercial hood exhaust systems an                                                         |                  |                         |                              |                  |
| 3) Fastener schedule per the l                                                                           | IRC 2003                                                                                                                |                  |                         |                              |                  |
| Permit approved based on noted on plans.                                                                 | the plans submitted and review                                                                                          | ved w/owner/cor  | stractor, with addition | onal information as a        | greed on and as  |
| 5) If there are 4 or more riser dimensions                                                               | s, a handrail is required on one                                                                                        | side with ends   | eturned if the guard    | rail does not meet g         | raspability      |

#### Comments:

9/14/2010-nadams: Spoke with Dave 11:10 AM 9-14-10 Will rebuild within existing footprint. Use existing roof sytem just rebuilding 40 1/2" x 8' deck and posts. Ok to issue NLA