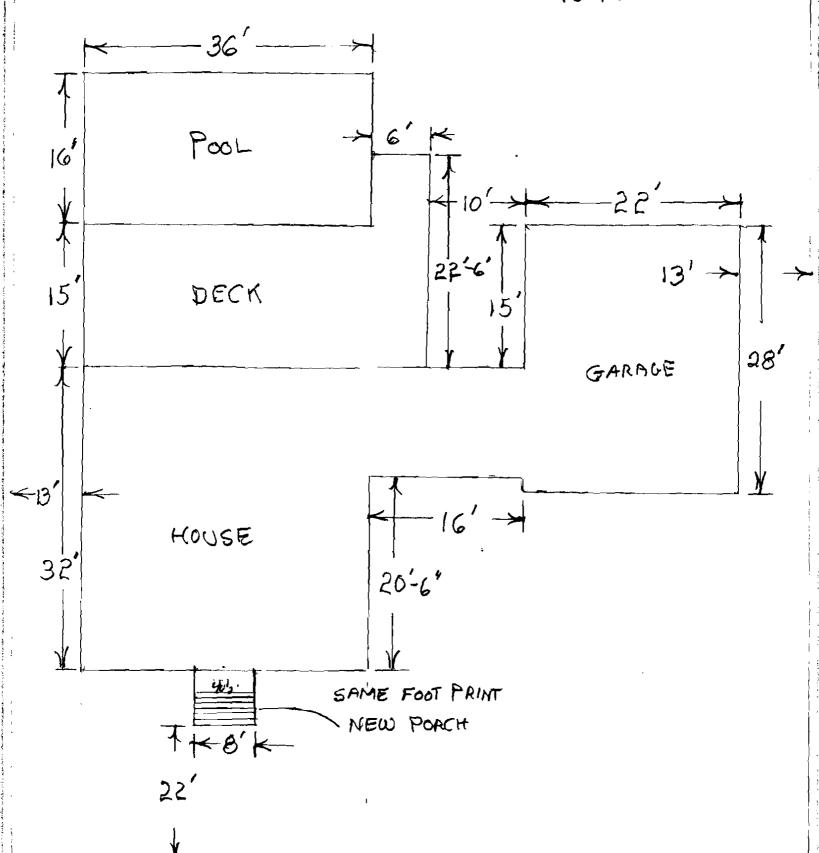

## 96 PENNEL AUE

ç «

Descriptor/Area
A:—
720 soft
B: 1Fr/B
240 soft
C: 0FP
32 soft
0:WD
240 soft
6: 2Fr
176 soft
F: 1Fr/FG
616 soft
G:RS2
81 soft
H: RG1
672 soft