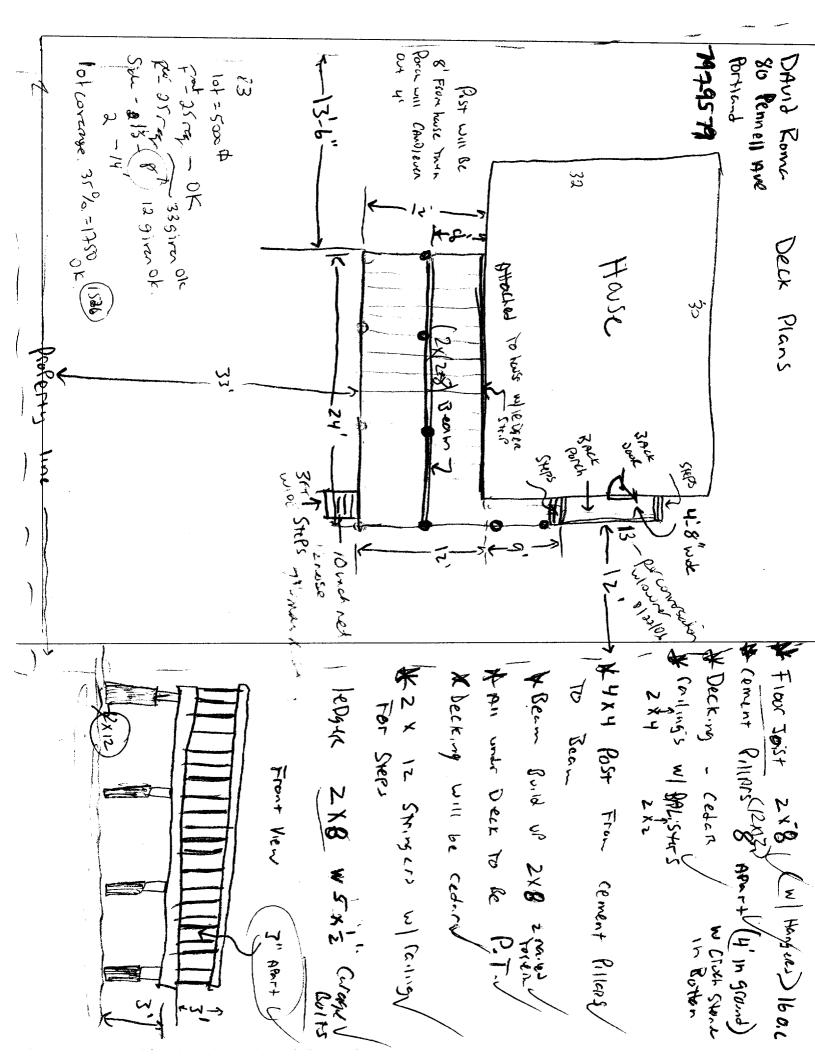

| City of Portland, Maine - Buil                                                                                                                                                                                                         | ding or Use Permi                                                                                                              | t                                                                                  |                                                              | Permit No:                                                                                                          | Date Applied For:                                                                                                  | CBL:                                                |
|----------------------------------------------------------------------------------------------------------------------------------------------------------------------------------------------------------------------------------------|--------------------------------------------------------------------------------------------------------------------------------|------------------------------------------------------------------------------------|--------------------------------------------------------------|---------------------------------------------------------------------------------------------------------------------|--------------------------------------------------------------------------------------------------------------------|-----------------------------------------------------|
| 389 Congress Street, 04101 Tel: (2                                                                                                                                                                                                     | 207) 874-8703, <b>Fax:</b> (                                                                                                   | (207) 87                                                                           | 4-8716                                                       | 06-1165                                                                                                             | 08/04/2006                                                                                                         | 344 D019001                                         |
| Location of Construction:                                                                                                                                                                                                              | Owner Name:                                                                                                                    |                                                                                    | 0                                                            | wner Address:                                                                                                       |                                                                                                                    | Phone:                                              |
| 80 PENNELL AVE                                                                                                                                                                                                                         | ROMA DAVID                                                                                                                     |                                                                                    | 1                                                            | 80 PENNELL AVI                                                                                                      | Ξ                                                                                                                  |                                                     |
| Business Name:                                                                                                                                                                                                                         | Contractor Name:                                                                                                               |                                                                                    | C                                                            | Contractor Address:                                                                                                 |                                                                                                                    | Phone                                               |
|                                                                                                                                                                                                                                        | property owner                                                                                                                 |                                                                                    |                                                              | Portland                                                                                                            |                                                                                                                    |                                                     |
| Lessee/Buyer's Name                                                                                                                                                                                                                    | Phone:                                                                                                                         |                                                                                    | P                                                            | ermit Type:                                                                                                         |                                                                                                                    | -                                                   |
|                                                                                                                                                                                                                                        |                                                                                                                                |                                                                                    |                                                              | Additions - Dwelli                                                                                                  | ngs                                                                                                                |                                                     |
| Proposed Use:                                                                                                                                                                                                                          |                                                                                                                                |                                                                                    | Proposed                                                     | Project Description:                                                                                                |                                                                                                                    |                                                     |
| Single Family - 12 x 24 deck with 9' x 4'8" side entry & permit 12' x 10 shed                                                                                                                                                          |                                                                                                                                | ting                                                                               |                                                              | deck with 9' x 4'8<br>10'x 12' shed after                                                                           | " connection to existi<br>the fact.                                                                                | ng 4'8" side entry &                                |
| Note: 8/22 06 - Spoke to David Rombuilt it but that when inspecto about the shed and he said that come in to get a permit, but the said that come in to get a permit an extended approval.  3) This permit is being approved on twork. | rs were out doing inspect the was told that it was ere is no record of a pecisting 10'x 12' shed after family dwelling. Any of | eaid that he<br>ctions for<br>s fine. The<br>rmit bein<br>er the fact<br>change of | ne did no<br>r the she<br>ne compl<br>g applied<br>t. The sh | dormer (permit # 0<br>aint file says that h<br>d for. It is now par<br>ned must meet the 2<br>Il require a separate | 04-0271 they spoe<br>e said that he would<br>t of this permit.<br>25' rear setback and t<br>e permit application f | Ok to Issue:   the 8' side setback.  for review and |
| Dept: Building Status: A Note:                                                                                                                                                                                                         | pproved                                                                                                                        | Rev                                                                                | viewer:                                                      | Tom Markley                                                                                                         | Approval Da                                                                                                        | te: 08/30/2006<br>Ok to Issue:                      |
| Permit approved based on the plan noted on plans.                                                                                                                                                                                      | s submitted and review                                                                                                         | ed w/owr                                                                           | ner/contr                                                    | actor, with addition                                                                                                | nal information as ag                                                                                              | reed on and as                                      |

#### **Comments:**

8/22/2006-amachado: Left a message for David Roma. Need to know the length of the existing deck/entrway on the side of the house and if shed had permit.

| Location/Address of Construction: 80 0                         | wa w           | Postland Me              | 0463                                                |
|----------------------------------------------------------------|----------------|--------------------------|-----------------------------------------------------|
| Total Square Footage of Proposed Structure                     |                | Square Footage of Lot    |                                                     |
| 7.74                                                           |                | 50 X 10                  | 20                                                  |
| Tax Assessor's Chart, Block & Lot                              | owner:         |                          | Telephone:                                          |
| Chart# Block# Lot#                                             |                |                          |                                                     |
| 344 8 019                                                      | <u> </u>       | Many A                   | 7979500                                             |
| Lessee/Buyer's Name (If Applicable)                            | Applicant na   | me, address & telephone: | Cost Of                                             |
|                                                                | 1. F. W. W.    | 1 m.                     | Work: \$ <b>2000.00</b>                             |
|                                                                | \$10 Kg        | LET BUE                  | Fee: \$ 40                                          |
|                                                                | 1:00           | <u> </u>                 | C of O Fee: \$                                      |
| Current Specific use:                                          |                |                          | <del></del>                                         |
| If vacant, what was the previous use?                          |                |                          | DEPT OF BUILDING                                    |
| Proposed Specific use:                                         |                |                          | DEPT. OF BUILDING INSPECTIO<br>CITY OF PORTLAND, ME |
| Project description:                                           | K 24           |                          |                                                     |
|                                                                | <i>∽</i> 1     |                          | 7 2006                                              |
|                                                                |                | 1                        | DEOE !!                                             |
| Contractor's name, address & telephone:                        |                |                          | neceiveD                                            |
| Who should we contact when the permit is read Mailing address: | dy: \_A (      | -701-1-1-1-1-1-1         | -                                                   |
| Mailing address:                                               | Phone:         | 15.30                    | -                                                   |
| CO REPUBLICATION                                               | U              | 24 - 757 - 1,20          |                                                     |
| · · · · · · · · · · · · · · · · · · ·                          |                |                          |                                                     |
| Please submit all of the information outl                      |                |                          | n Checklist.                                        |
| Toilesso 4. de se swill se sel4 de 41 e outones                | atia damial -4 | P                        |                                                     |