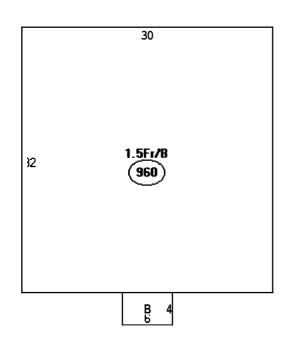

| Location/Address of Construction: 80 0                         | wa w           | Postland Me              | 0463                                                |
|----------------------------------------------------------------|----------------|--------------------------|-----------------------------------------------------|
| Total Square Footage of Proposed Structure                     |                | Square Footage of Lot    |                                                     |
| 7.74                                                           |                | 50 X 10                  | 20                                                  |
| Tax Assessor's Chart, Block & Lot                              | owner:         |                          | Telephone:                                          |
| Chart# Block# Lot#                                             |                |                          |                                                     |
| 344 8 019                                                      | <u> </u>       | Many A                   | 7979500                                             |
| Lessee/Buyer's Name (If Applicable)                            | Applicant na   | me, address & telephone: | Cost Of                                             |
|                                                                | 1. F. W. W.    | 1 m.                     | Work: \$ <b>2000.00</b>                             |
|                                                                | \$10 Kg        | LET BUE                  | Fee: \$ 40                                          |
|                                                                | 1:00           | <u> </u>                 | C of O Fee: \$                                      |
| Current Specific use:                                          |                |                          | <del></del>                                         |
| If vacant, what was the previous use?                          |                |                          | DEPT OF BUILDING                                    |
| Proposed Specific use:                                         |                |                          | DEPT. OF BUILDING INSPECTIO<br>CITY OF PORTLAND, ME |
| Project description:                                           | K 24           |                          |                                                     |
|                                                                | <i>∽</i> 1     |                          | 7 2006                                              |
|                                                                |                | 1                        | DEOE !!                                             |
| Contractor's name, address & telephone:                        |                |                          | neceiveD                                            |
| Who should we contact when the permit is read Mailing address: | dy: \_A (      | -701-1-1-1-1-1-1         | -                                                   |
| Mailing address:                                               | Phone:         | 15.30                    | -                                                   |
| CO REPUBLICATION                                               | U              | 24 - 757 - 1,20          |                                                     |
| · · · · · · · · · · · · · · · · · · ·                          |                |                          |                                                     |
| Please submit all of the information outl                      |                |                          | n Checklist.                                        |
| Toilesso 4. de se swill se sel4 de 41 e outones                | atia damial -4 | P                        |                                                     |