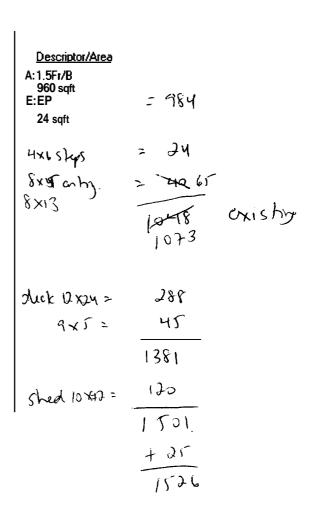

| Location/Address of Construction: 80 0                         | wa w           | Postland Me              | 0463                                                |
|----------------------------------------------------------------|----------------|--------------------------|-----------------------------------------------------|
| Total Square Footage of Proposed Structure                     |                | Square Footage of Lot    |                                                     |
| 7.74                                                           |                | 50 X 10                  | 20                                                  |
| Tax Assessor's Chart, Block & Lot                              | owner:         |                          | Telephone:                                          |
| Chart# Block# Lot#                                             |                |                          |                                                     |
| 344 8 019                                                      | <u> </u>       | Many A                   | 7979500                                             |
| Lessee/Buyer's Name (If Applicable)                            | Applicant na   | me, address & telephone: | Cost Of                                             |
|                                                                | 1. F. W. W.    | 1 m.                     | Work: \$ <b>2000.00</b>                             |
|                                                                | \$10 Kg        | LET BUE                  | Fee: \$ 40                                          |
|                                                                | 1:00           | <u> </u>                 | C of O Fee: \$                                      |
| Current Specific use:                                          |                |                          | <del></del>                                         |
| If vacant, what was the previous use?                          |                |                          | DEPT OF BUILDING                                    |
| Proposed Specific use:                                         |                |                          | DEPT. OF BUILDING INSPECTIO<br>CITY OF PORTLAND, ME |
| Project description:                                           | K 24           |                          |                                                     |
|                                                                | <i>∽</i> 1     |                          | 7 2006                                              |
|                                                                |                | 1                        | DEOE !!                                             |
| Contractor's name, address & telephone:                        |                |                          | neceiveD                                            |
| Who should we contact when the permit is read Mailing address: | dy: \_A (      | -701-1-1-1-1-1-1         | -                                                   |
| Mailing address:                                               | Phone:         | 15.30                    | -                                                   |
| CO REPUBLICATION                                               | U              | 24 - 757 - 1,20          |                                                     |
| · · · · · · · · · · · · · · · · · · ·                          |                |                          |                                                     |
| Please submit all of the information outl                      |                |                          | n Checklist.                                        |
| Toilesso 4. de se swill se sel4 de 41 e outones                | atia damial -4 | P                        |                                                     |