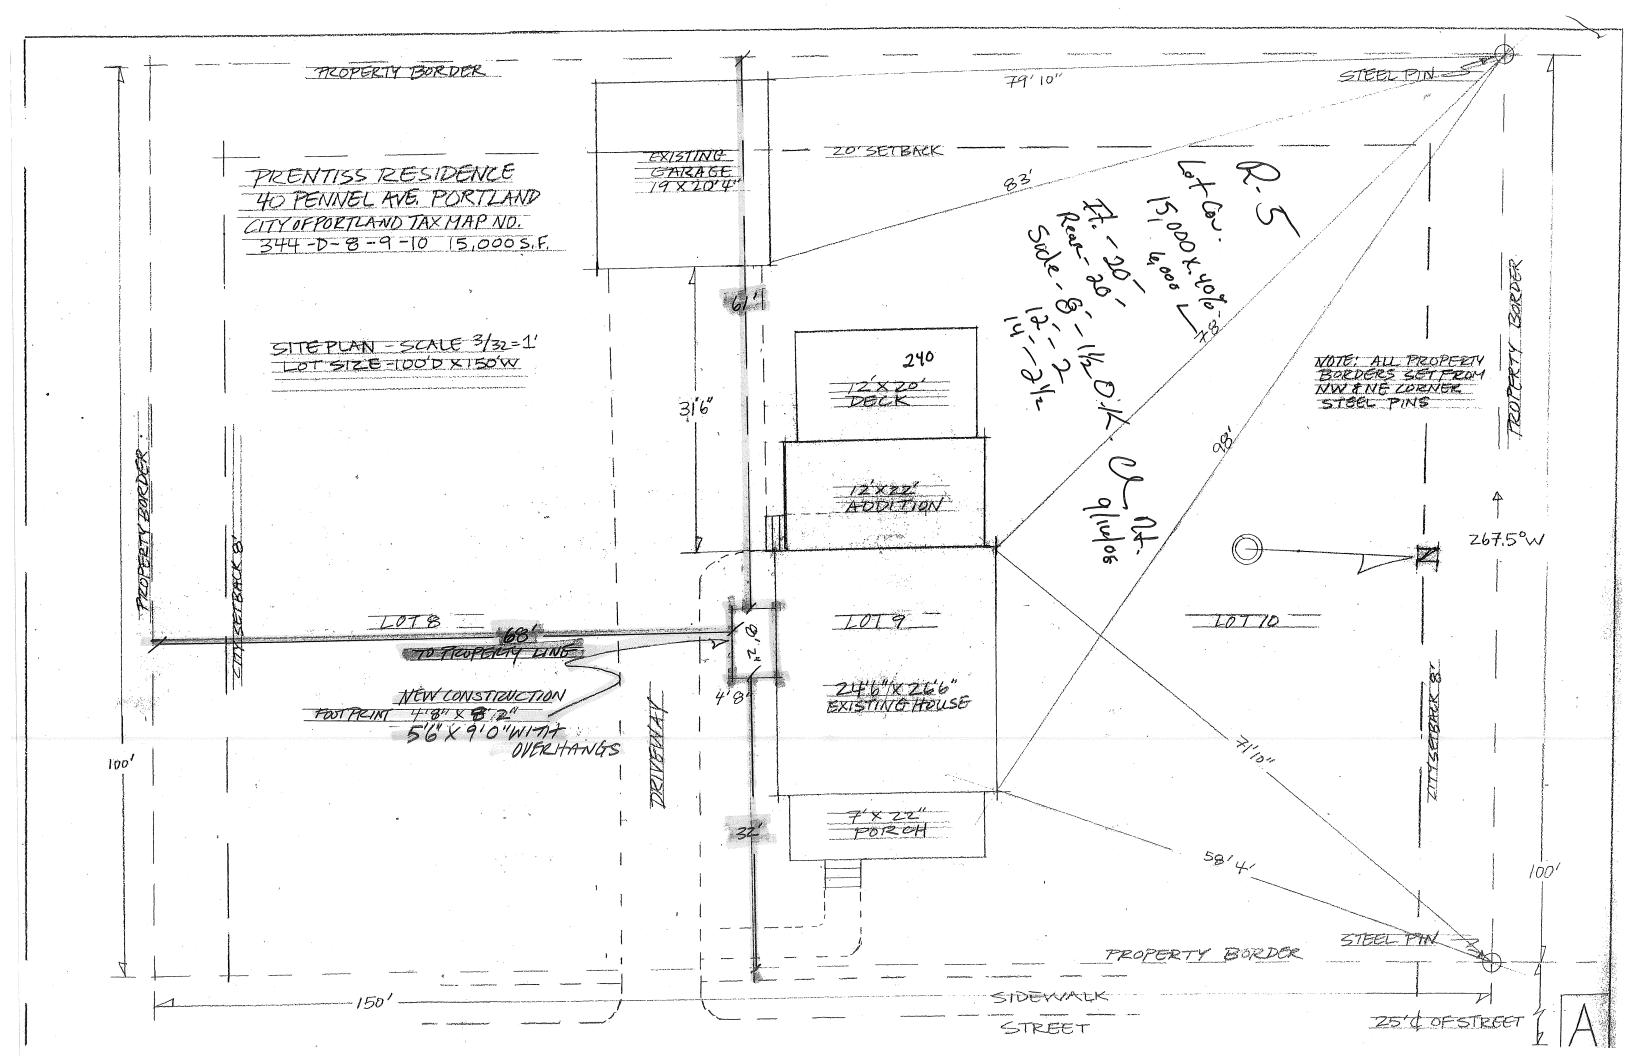

| Location/Address of Construction: 46 PE                                                                                                                                                                               | WNELL                                                    | AVE, PORTCAND                                                                          | M          | E                                                              |
|-----------------------------------------------------------------------------------------------------------------------------------------------------------------------------------------------------------------------|----------------------------------------------------------|----------------------------------------------------------------------------------------|------------|----------------------------------------------------------------|
| Total Square Footage of Proposed Structure/A                                                                                                                                                                          | rea                                                      | Square Footage of Lot                                                                  |            | Number of Stories                                              |
| Tax Assessor's Chart, Block & Lot<br>Chart# Block# Lot#<br>344 - D - 8 - 9 - 10                                                                                                                                       | Name Ai<br>Address 4                                     | nust be owner, Lessee or Buy<br>2ED PIZENTIS S<br>0 PENNELL AVE<br>2 Zip POTZTLANDMEGY |            | Telephone:<br>DAY<br>797-7588<br>878-4997                      |
| Lessee/DBA (If Applicable)<br>SEP 1                                                                                                                                                                                   | Owner (if di<br>Name<br>Address<br>2008<br>City, State & | fferent from Applicant)<br>: Zip                                                       | C          | ost Of <b>7,000</b><br>ork: \$<br>of O Fee: \$<br>otal Fee: \$ |
| Current legal use (i.e. single family)                                                                                                                                                                                | N ON PATTACIN                                            | Ves, please name<br>TERS TO REPLACE<br>FO TO EXISTING [                                | BA<br><170 | y WINDOW,                                                      |
| Contractor's name: <u>United Putentis</u><br>Address: <u>Stante as Above</u><br>City, State & Zip <u>Postume</u> , <u>me</u><br>Who should we contact when the permit is read<br>Mailing address: <u>40 PENNELL</u> M | Som<br>Exercit<br>y: JANER                               | PORTLAMD, 04106<br>PRENTISS                                                            | Telepł     |                                                                |