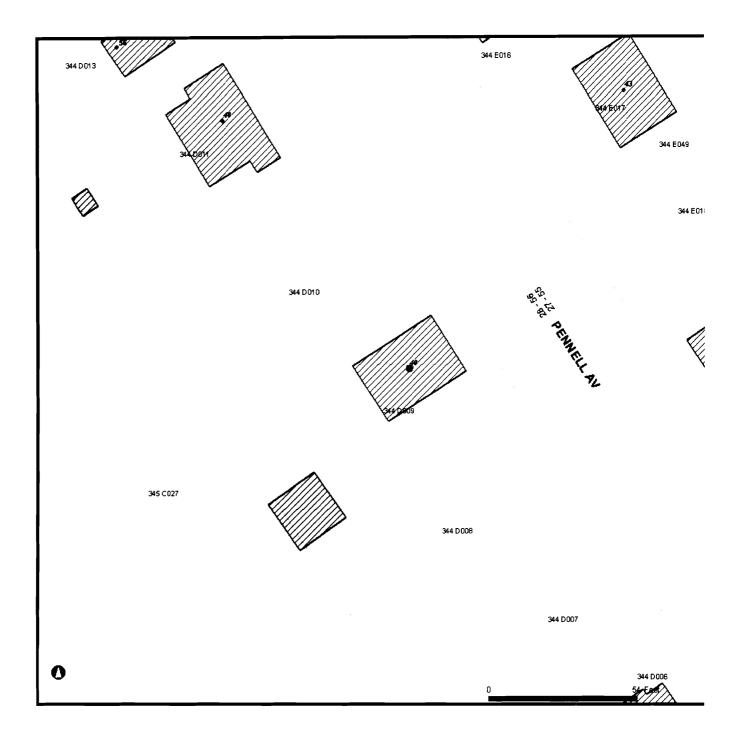

## Current Owner Information

| Currer                                | It Owner                   | mormat                      |                                                  |                           |                     |                           |  |  |  |
|---------------------------------------|----------------------------|-----------------------------|--------------------------------------------------|---------------------------|---------------------|---------------------------|--|--|--|
|                                       | Card N                     | umber                       | 1 of 1                                           |                           |                     |                           |  |  |  |
|                                       | Parc                       | el ID                       | 344 D008001                                      |                           |                     |                           |  |  |  |
|                                       | Loc                        | ation                       | 40 PENNELL AV                                    | 3                         |                     |                           |  |  |  |
|                                       | Lan                        | d Use                       | SINGLE FAMILY                                    |                           |                     |                           |  |  |  |
|                                       | Owner Ad                   | dress                       | PRENTISS LISA<br>40 PENNELL AVI<br>PORTLAND ME 0 |                           | NTISS JTS           |                           |  |  |  |
|                                       |                            |                             |                                                  |                           |                     |                           |  |  |  |
|                                       |                            | /Page                       | 24776/174                                        |                           |                     |                           |  |  |  |
|                                       |                            | Legal                       | 344-D-8-9-10<br>PENNELL AVE 34-46                |                           |                     |                           |  |  |  |
|                                       |                            |                             | 15000 SF                                         |                           |                     |                           |  |  |  |
|                                       | Current                    | Assesse                     | d Valuatior                                      | 1                         |                     |                           |  |  |  |
|                                       | Land                       |                             | Building                                         | Tot                       | al                  |                           |  |  |  |
|                                       | \$75,800                   |                             | \$150,700                                        | \$226                     | ,500                |                           |  |  |  |
| Property Inform<br>Year Built<br>1910 | nation<br>style<br>Gambrel | 2                           | S <b>tory Height</b><br>2                        | <b>Sq. Ft.</b><br>1452    | <b>Total</b><br>0.3 |                           |  |  |  |
| Bedrooms<br>3                         | Full Baths                 | н                           | alf Baths                                        | Total Roc<br>8            | oms Atti<br>Non     |                           |  |  |  |
| Outbuildings<br>Type<br>GARAGE-WD/CB  | Quantity<br>1              |                             | <b>Built</b><br>915                              | <b>Size</b><br>19X20      | <b>Grade</b><br>C   | <b>Condition</b><br>G     |  |  |  |
| Sales Info                            | ormation                   |                             |                                                  |                           |                     |                           |  |  |  |
| <b>Date</b><br>01/23/2007             |                            | <b>Type</b><br>LAND + BLDIN | ic                                               | <b>Price</b><br>\$226,500 |                     | <b>bk/Page</b><br>776-174 |  |  |  |
| 02/08/1999                            |                            | LAND + BLDIN                |                                                  | \$120,000                 |                     | 529-141                   |  |  |  |
| 02/03/1999<br>08/19/1993              |                            | LAND + BLDIN                |                                                  | 0101 000                  |                     | 523-047                   |  |  |  |
| 00/19/1993                            |                            | LAND + BLDIN                | 16                                               | \$101,000                 | 105                 | 903-273                   |  |  |  |
|                                       |                            | Pi                          | cture and S                                      | Sketch                    |                     |                           |  |  |  |
|                                       |                            | Picture                     | Sketch                                           | Tax Ma                    | up                  |                           |  |  |  |
| Any information co                    |                            |                             |                                                  |                           |                     | at 874-8490 or <u>e-</u>  |  |  |  |