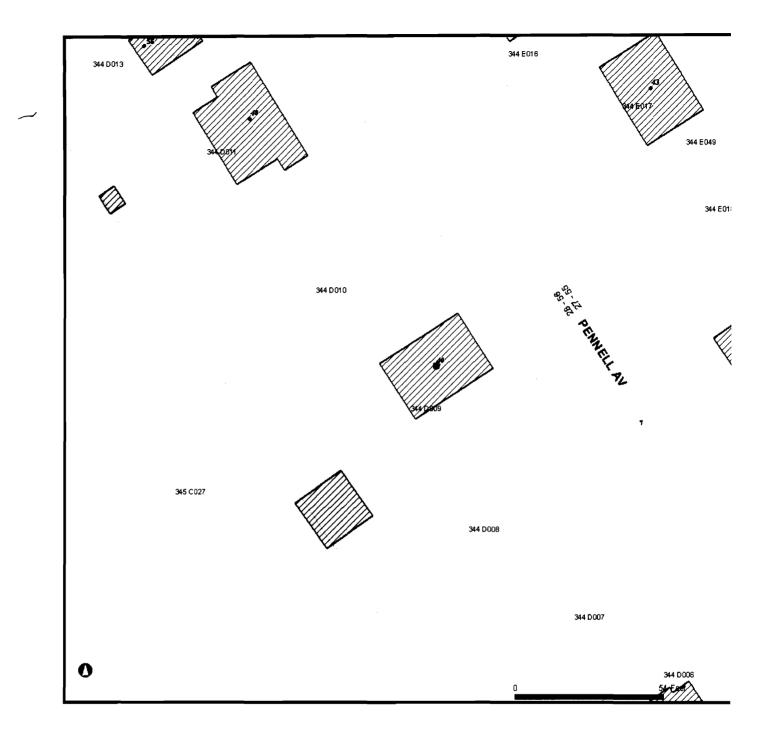

## Current Owner Information

| Currer                                | It Owner                   | mormat                      |                                                  |                           |                     |                           |  |  |  |
|---------------------------------------|----------------------------|-----------------------------|--------------------------------------------------|---------------------------|---------------------|---------------------------|--|--|--|
|                                       | Card N                     | umber                       | 1 of 1                                           |                           |                     |                           |  |  |  |
|                                       | Parc                       | el ID                       | 344 D008001                                      |                           |                     |                           |  |  |  |
|                                       | Loc                        | ation                       | 40 PENNELL AV                                    | 3                         |                     |                           |  |  |  |
|                                       | Lan                        | d Use                       | SINGLE FAMILY                                    |                           |                     |                           |  |  |  |
|                                       | Owner Ad                   | dress                       | PRENTISS LISA<br>40 PENNELL AVI<br>PORTLAND ME 0 |                           | NTISS JTS           |                           |  |  |  |
|                                       |                            |                             |                                                  |                           |                     |                           |  |  |  |
|                                       |                            | /Page                       | 24776/174                                        |                           |                     |                           |  |  |  |
|                                       |                            | Legal                       | 344-D-8-9-10<br>PENNELL AVE 34-46                |                           |                     |                           |  |  |  |
|                                       |                            |                             | 15000 SF                                         |                           |                     |                           |  |  |  |
|                                       | Current                    | Assesse                     | d Valuatior                                      | 1                         |                     |                           |  |  |  |
|                                       | Land                       |                             | Building                                         | Tot                       | al                  |                           |  |  |  |
|                                       | \$75,800                   |                             | \$150,700                                        | \$226                     | ,500                |                           |  |  |  |
| Property Inform<br>Year Built<br>1910 | nation<br>style<br>Gambrel | 2                           | S <b>tory Height</b><br>2                        | <b>Sq. Ft.</b><br>1452    | <b>Total</b><br>0.3 |                           |  |  |  |
| Bedrooms<br>3                         | Full Baths                 | н                           | alf Baths                                        | Total Roc<br>8            | oms Atti<br>Non     |                           |  |  |  |
| Outbuildings<br>Type<br>GARAGE-WD/CB  | Quantity<br>1              |                             | <b>Built</b><br>915                              | <b>Size</b><br>19X20      | <b>Grade</b><br>C   | <b>Condition</b><br>G     |  |  |  |
| Sales Info                            | ormation                   |                             |                                                  |                           |                     |                           |  |  |  |
| <b>Date</b><br>01/23/2007             |                            | <b>Type</b><br>LAND + BLDIN | ic                                               | <b>Price</b><br>\$226,500 |                     | <b>bk/Page</b><br>776-174 |  |  |  |
| 02/08/1999                            |                            | LAND + BLDIN                |                                                  | \$120,000                 |                     | 529-141                   |  |  |  |
| 02/03/1999<br>08/19/1993              |                            | LAND + BLDIN                |                                                  | 0101 000                  |                     | 523-047                   |  |  |  |
| 00/19/1993                            |                            | LAND + BLDIN                | 16                                               | \$101,000                 | 105                 | 903-273                   |  |  |  |
|                                       |                            | Pi                          | cture and S                                      | Sketch                    |                     |                           |  |  |  |
|                                       |                            | Picture                     | Sketch                                           | Tax Ma                    | up                  |                           |  |  |  |
| Any information co                    |                            |                             |                                                  |                           |                     | at 874-8490 or <u>e-</u>  |  |  |  |