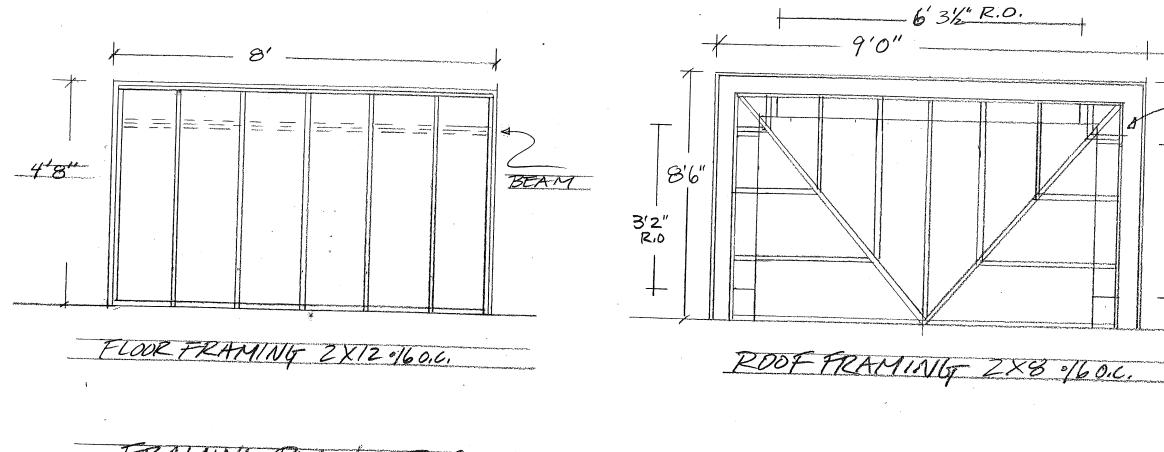

FRAMING PLAN - PRENTISS 40 PENNEU AVE PORTLAND SLALE 1/2"= 1"

6"BOX SOFFETT 3'Z"R.O.