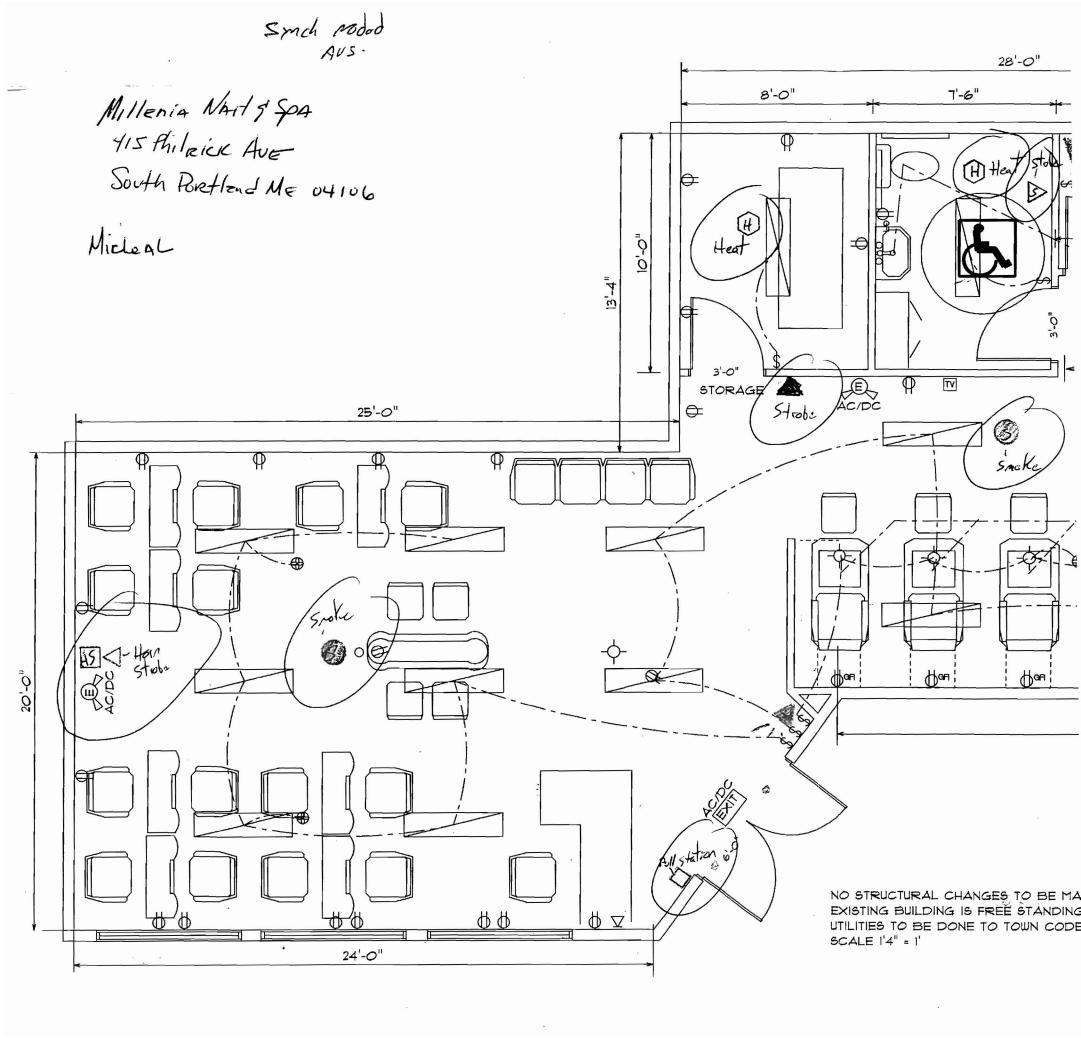

| Location/Address of Construction: 32                                                                                      | 1 Allen Luenue to                    | ntland ME 04103              |  |  |  |  |  |
|---------------------------------------------------------------------------------------------------------------------------|--------------------------------------|------------------------------|--|--|--|--|--|
| Total Square Footage of Proposed Structure                                                                                | Square Footage of Lot                |                              |  |  |  |  |  |
| 1200 Sqf.                                                                                                                 | 7150 So                              | <b>1</b> ₽.                  |  |  |  |  |  |
| Tax Assessor's Chart, Block & Lot<br>Chart# Block# Lot#                                                                   | Owner: SAME                          | Telephone:                   |  |  |  |  |  |
| 344 C-11                                                                                                                  | Millenia Nail + Spa                  | 773-5700                     |  |  |  |  |  |
| Lessee/Buyer's Name (If Applicable)                                                                                       | Applicant name, address & telephone: | Cost Of                      |  |  |  |  |  |
| Millonia Nail + Spa                                                                                                       |                                      | Work: \$ 20,000              |  |  |  |  |  |
| 415 Philbreak Ld.                                                                                                         | Micheal Tahonna                      | Fee: \$ 7500                 |  |  |  |  |  |
| SP ME 04106                                                                                                               |                                      | C of O Fee: \$ 295.00 /      |  |  |  |  |  |
|                                                                                                                           | elail ,                              | total                        |  |  |  |  |  |
| If vacant, what was the previous use? Hospital Proposed Specific use: Day 4 Spa                                           | R Fish / Accentick Aners             |                              |  |  |  |  |  |
| Is property part of a subdivision?                                                                                        | If yes, please name                  |                              |  |  |  |  |  |
| Project description:                                                                                                      |                                      |                              |  |  |  |  |  |
| Remobel to Mail +:                                                                                                        | Spa Center                           | = not charge of server       |  |  |  |  |  |
|                                                                                                                           | Change of the USE                    | ise personal                 |  |  |  |  |  |
| Contractor's name, address & telephone:                                                                                   | PA. Renovations, Inc.                | senting the                  |  |  |  |  |  |
| Who should we contact when the permit is read                                                                             | y: Paul Anoreculli                   | DEPT. OF BUILDING INSPECTION |  |  |  |  |  |
| Mailing address:                                                                                                          | Phone: 450-4440                      | CITY OF PORTLAND. ME         |  |  |  |  |  |
|                                                                                                                           | PO BUXIZER                           |                              |  |  |  |  |  |
|                                                                                                                           | Scarboneough ME 040.                 | 70 JUN 1 1 2007              |  |  |  |  |  |
| Please submit all of the information outl                                                                                 |                                      | n Checklist.                 |  |  |  |  |  |
| Failure to do so will result in the automa                                                                                | tic denial of your permit.           | RECEIVED                     |  |  |  |  |  |
| In order to be sure the City fully understands the full scope of the project, the Planning and Development Department may |                                      |                              |  |  |  |  |  |