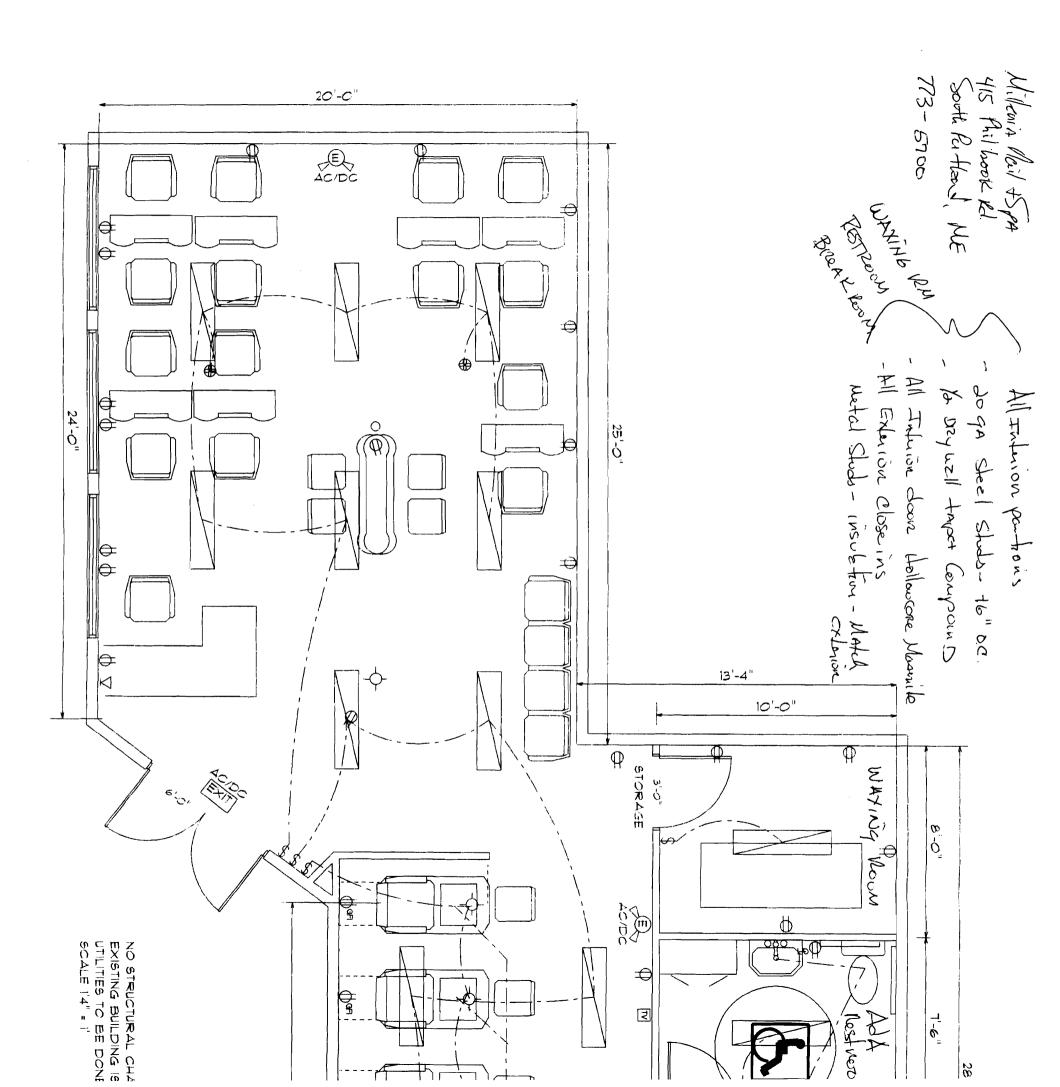

| Location/Address of Construction: 32                                                                                      | 1 Allen Luenue to                    | ntland ME 04103              |  |  |  |  |  |
|---------------------------------------------------------------------------------------------------------------------------|--------------------------------------|------------------------------|--|--|--|--|--|
| Total Square Footage of Proposed Structure                                                                                | Square Footage of Lot                |                              |  |  |  |  |  |
| 1200 Sqf.                                                                                                                 | 7150 So                              | <b>1</b> ₽.                  |  |  |  |  |  |
| Tax Assessor's Chart, Block & Lot<br>Chart# Block# Lot#                                                                   | Owner: SAME                          | Telephone:                   |  |  |  |  |  |
| 344 C-11                                                                                                                  | Millenia Nail + Spa                  | 773-5700                     |  |  |  |  |  |
| Lessee/Buyer's Name (If Applicable)                                                                                       | Applicant name, address & telephone: | Cost Of                      |  |  |  |  |  |
| Millonia Nail + Spa                                                                                                       |                                      | Work: \$ 20,000              |  |  |  |  |  |
| 415 Philbreak Ld.                                                                                                         | Micheal Tahonna                      | Fee: \$ 7500                 |  |  |  |  |  |
| SP ME 04106                                                                                                               |                                      | C of O Fee: \$ 295.00 /      |  |  |  |  |  |
|                                                                                                                           | elail ,                              | total                        |  |  |  |  |  |
| If vacant, what was the previous use? Hospital Proposed Specific use: Day 4 Spa                                           | R Fish / Accentick Aners             |                              |  |  |  |  |  |
| Is property part of a subdivision?                                                                                        | If yes, please name                  |                              |  |  |  |  |  |
| Project description:                                                                                                      |                                      |                              |  |  |  |  |  |
| Remobel to Mail +:                                                                                                        | Spa Center                           | = not charge of server       |  |  |  |  |  |
|                                                                                                                           | Change of the USE                    | ise personal                 |  |  |  |  |  |
| Contractor's name, address & telephone:                                                                                   | PA. Renovations, Inc.                | senting the                  |  |  |  |  |  |
| Who should we contact when the permit is read                                                                             | y: Paul Anoreculli                   | DEPT. OF BUILDING INSPECTION |  |  |  |  |  |
| Mailing address:                                                                                                          | Phone: 450-4440                      | CITY OF PORTLAND. ME         |  |  |  |  |  |
|                                                                                                                           | PO BUXIZER                           |                              |  |  |  |  |  |
|                                                                                                                           | Scarboneough ME 040.                 | 70 JUN 1 1 2007              |  |  |  |  |  |
| Please submit all of the information outl                                                                                 |                                      | n Checklist.                 |  |  |  |  |  |
| Failure to do so will result in the automa                                                                                | tic denial of your permit.           | RECEIVED                     |  |  |  |  |  |
| In order to be sure the City fully understands the full scope of the project, the Planning and Development Department may |                                      |                              |  |  |  |  |  |