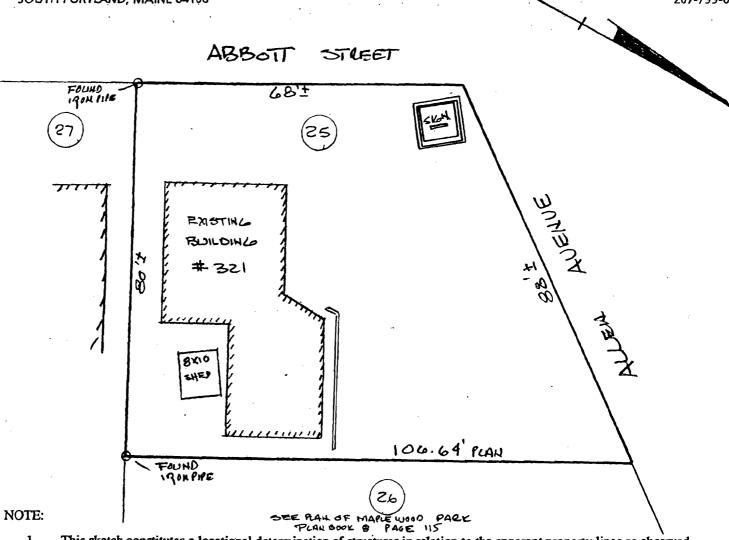

#### DANIEL J. DALFONSO, LLC

Professional Land Surveyor

SOUTH PORTLAND, MAINE 04106

ABBOTT STREET

FRUND
INPORTLAND
INPORTLAND
INPORTLAND
INFORMATIVE

27

EXISTING
REDITION
RE

NOTE:

- 1. This sketch constitutes a locational determination of structures in relation to the apparent property lines as observed on 05-07-2007This is NOT a boundary survey.
- 2. This sketch is not for recording but is for mortgage purpose ONLY. Do NOT use information for conveyancing or recording.

26

3. I hereby certify to BAUK OF AMERICA AND FIRST AMERICAN TITLE INSURANCE CO. that this sketch depicts the results of a current examination of the premises and that the buildings and improvements are located on the ground as shown thereon.

#### CERTIFICATION

I HEREBY CERTIFY TO THE BEST OF MY KNOWLEDGE AND BELIEF THAT, ACCORDING TO THE MUNICIPALITY:

FOUND

- The dwelling location as shown did to comply with the Zoning Ordinance when constructed.
- The lot does not fall within a special Flood Hazard Zone.

Narul Natorar

MORTGAGE INSPECTION SKETCH

SCI ALLEN AUENUE

PORTLAND MAINE

Scale: 1 = 20 Date: 05-09-07

RECORD OWNER: HARBOR FISH MARKET INC 134.4435 PAGE 123 (LOT 25 PRANGOOK & PAGE 115)