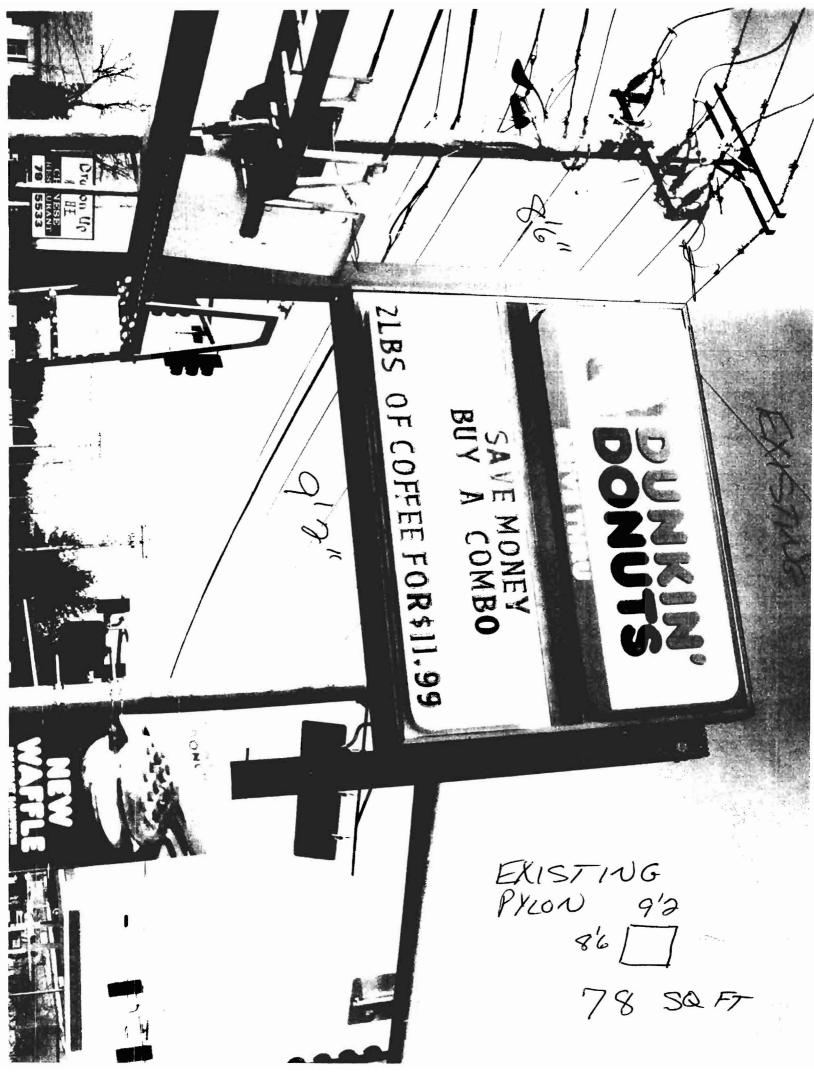

| Location/Address of Construction: 137                                                                                                                                                                                                                         | 8 WASH                                                              | INGTON !                                                 | AVE                                         |                                                      |
|---------------------------------------------------------------------------------------------------------------------------------------------------------------------------------------------------------------------------------------------------------------|---------------------------------------------------------------------|----------------------------------------------------------|---------------------------------------------|------------------------------------------------------|
| Tax Assessor's Chart, Block & Lot Chart# Block# Lot#                                                                                                                                                                                                          | wner: ED (<br>65 (<br>FALM                                          | WOLAK<br>SRAY RD<br>OUTH INE                             | 04105                                       | Telephone: 797 7600                                  |
| DUNKIN' DONUTS                                                                                                                                                                                                                                                | DASCO SIGNACION SIGNACION DASCO SIGNACION ME<br>ACTON ME<br>202 477 | GNS<br>NTY RD<br>= 04001                                 | Per s.f. plus For H.D. sig Fee: \$ Awning F | signage x \$2.00<br>\$30.00/\$65.00<br>gnage = Total |
| Who should we contact when the permit is ready:                                                                                                                                                                                                               | COTT ST                                                             | 4N70N phone:                                             | 1776                                        | 2956                                                 |
| Tenant/allocated building space frontage (feet):  Lot Frontage (feet) S  Current Specific use: /  If vacant, what was prior use: Proposed Use: S                                                                                                              | Length:<br>ingle Tenant or Mu                                       | 5                                                        |                                             |                                                      |
| Information on proposed sign(s): Freestanding (e.g., pole) sign? Yes No Bldg. wall sign? (attached to bldg) Yes No                                                                                                                                            | Dimensi                                                             | ons proposed:                                            | rreight                                     | 75 S& FT from grade: 20'                             |
| Proposed awning? Yes No Is awning Height of awning: Length of awning Is there any communication, message, trademark of If yes, total s.f. of panels w/communications, message.                                                                                | ng:or symbol on it? Ye                                              | Depth:<br>es No                                          |                                             |                                                      |
| Information on existing and previously permitted Freestanding (e.g., pole) sign? Yes No Bldg. wall sign? (attached to bldg) Yes No Awning? Yes No Sq. ft. area of a                                                                                           | l sign(s): Dimension Dimension wning w/commun                       | ons: 86" × 9 ons: 2 Sign ication:                        | 9'2"<br>s 3'                                | '2"x 6'4"                                            |
| A site sketch and building sketch showing exactly Sketches and/or pictures of proposed signage and                                                                                                                                                            |                                                                     |                                                          | cated must l                                | be provided.                                         |
| Please submit all of the information outling. Failure to do so may result in the automa                                                                                                                                                                       |                                                                     |                                                          | tion Chec                                   | cklist.                                              |
| In order to be sure the City fully understands the full additional information prior to the issuance of a perm Building Inspections office, room 315 City Hall or cal                                                                                         | it. For further info                                                |                                                          |                                             |                                                      |
| I hereby certify that I am the Owner of record of the named<br>authorized by the owner to make this application as his/her<br>a permit for work described in this application is issued, I ce<br>areas covered by this permit at any reasonable hour to enfor | authorized agent. I a<br>rtify that the Code O                      | gree to conform to all ap<br>fficial's authorized repres | plicable laws c<br>entative shall l         | of this jurisdiction. In addition, if                |
| Signature of applicant:                                                                                                                                                                                                                                       | ate                                                                 | Date:                                                    | 4/6/                                        | 2009                                                 |
| This is not a permit; you i                                                                                                                                                                                                                                   | nay not commence                                                    | _                                                        |                                             |                                                      |
| restanding sign -> from high > 2001                                                                                                                                                                                                                           |                                                                     | 9'2"×8'1"=                                               | 74.86 ¢ °                                   | 0K .                                                 |
| - 130 59<br>Leight 18'                                                                                                                                                                                                                                        |                                                                     | 70' Leight - 01                                          | from o                                      | in the mit                                           |