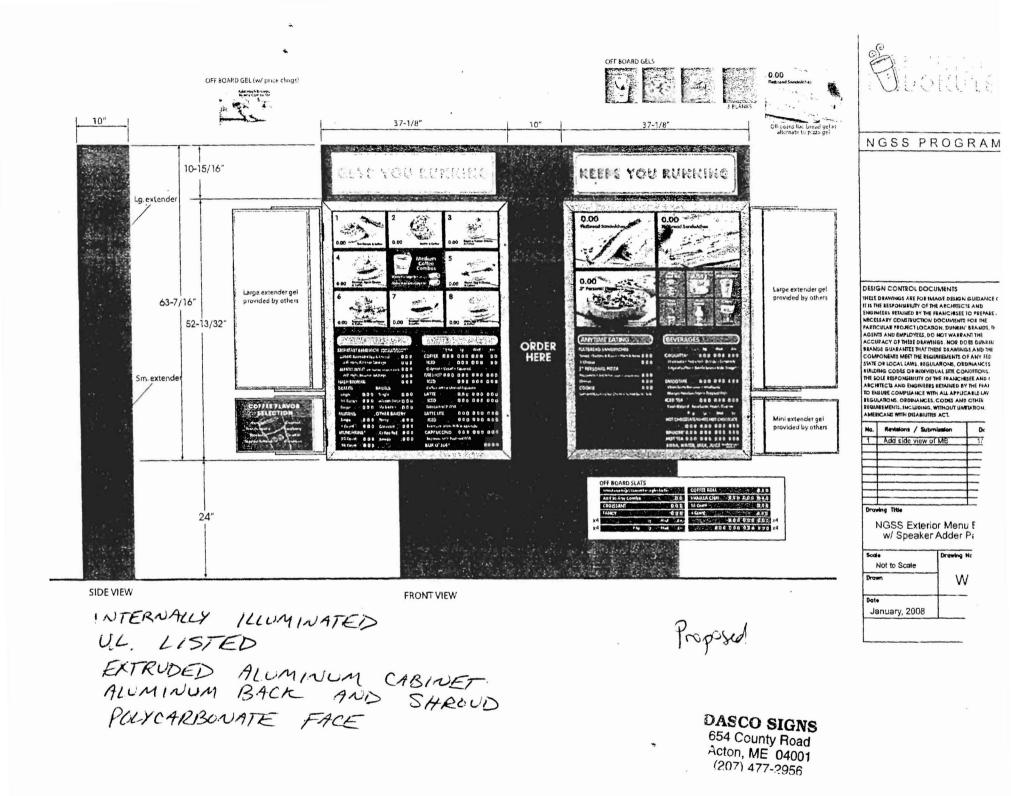

| Location/Address of Construction: 132                                                                                                                                                                                                                                                                                   | 28 WASHINGTON,                                                                                       | AVE                                                                                                   |
|-------------------------------------------------------------------------------------------------------------------------------------------------------------------------------------------------------------------------------------------------------------------------------------------------------------------------|------------------------------------------------------------------------------------------------------|-------------------------------------------------------------------------------------------------------|
|                                                                                                                                                                                                                                                                                                                         | Owner: ED Warth<br>65 GRAY RD                                                                        | Telephone:<br>797 7600                                                                                |
| 344 C 8                                                                                                                                                                                                                                                                                                                 | FALMOUTH, ME O                                                                                       | 4105 1977600                                                                                          |
| Lessee/Buyer's Name (If Applicable)<br>DUNKIN' DONITS                                                                                                                                                                                                                                                                   | Contractor name, address & telephone:<br>DASCO SIGNS<br>GSH COUNTY RD<br>ACTON, ME 04001<br>477 3956 | Total s.f. of signage x \$2.00<br>Per s.f. plus \$30.00/\$65.00<br>For H.D. signage= Total<br>Fee: \$ |
| Who should we contact when the permit is ready: <u>s</u>                                                                                                                                                                                                                                                                | SCOTT STANTON phone: 4                                                                               | 177 2956                                                                                              |
|                                                                                                                                                                                                                                                                                                                         | Single Tenant or Multi Tenant Lot                                                                    |                                                                                                       |
| Current Specific use:                                                                                                                                                                                                                                                                                                   | DONUTS                                                                                               |                                                                                                       |
| Information on proposed sign(s):<br>Freestanding (e.g., pole) sign? Yes N<br>Bldg. wall sign? (attached to bldg) Yes N<br>DRIVE THRU MENU<br>Proposed awning? Yes No Is awnin<br>Height of awning: Length of awn<br>Is there any communication, message, trademark<br>If yes, total s.f. of panels w/communications, me | ng backlit? Yes No<br>ning: Depth:<br>a or symbol on it? Yes No                                      |                                                                                                       |
| Information on existing and previously permitt<br>Freestanding (e.g., pole) sign? Yes N<br>Bldg. wall sign? (attached to bldg) Yes N<br>Awning? Yes No Sq. ft. area o                                                                                                                                                   | Io         Dimensions:           Jo         Dimensions:                                              |                                                                                                       |
| A site sketch and building sketch showing exact<br>Sketches and/or pictures of proposed signage                                                                                                                                                                                                                         |                                                                                                      | ocated must be provided.                                                                              |
| Please submit all of the information out<br>Failure to do so may result in the auton                                                                                                                                                                                                                                    |                                                                                                      | cation Checklist.                                                                                     |
| In order to be sure the City fully understands the fu<br>additional information prior to the issuance of a per<br>Building Inspections office, room 315 City Hall or o                                                                                                                                                  | mit. For further information visit us on-lin                                                         |                                                                                                       |

- Certificate of Liability listing the City as additional insured if any portion of the sign abuts or encroaches on any public right of way, or can fall into any public right of way.
- Letter of permission from the owner indicating the permissions granted and the tenant/space building frontage.
- A sketch plan of lot indicating location of buildings, driveways and any abutting streets or rights of way, lengths of building frontages, street frontages and all existing setbacks. Please indicate on the plan all existing and proposed signs with their dimensions and specific locations. Be sure to include distance from the ground and building façade dimensions for any signage attached to the building.
- A sketch or photo of any proposed sign(s) indicating content, dimensions, materials, source of illumination, construction method as well as specifics of installation/attachment.
- $\Box \xrightarrow{\mathcal{N}} Certificate of flammability required for awning or canopy.$
- A UL# is required for lighted signs at the time of final inspection.
- Pre-application questionnaire completed and attached.
- Photos of existing signage
- Details for sign fastening, attachment or mounting in the ground.