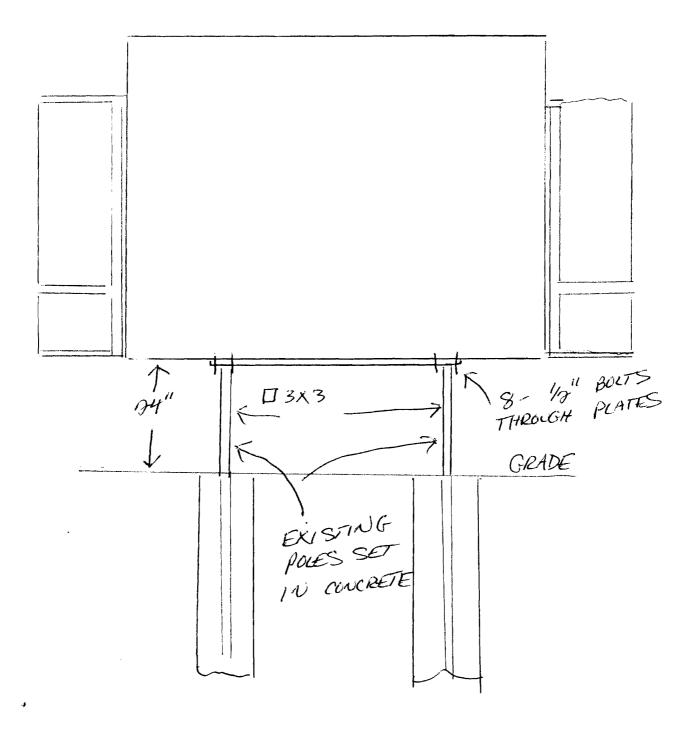

- Certificate of Liability listing the City as additional insured if any portion of the sign abuts or encroaches on any public right of way, or can fall into any public right of way.
- Letter of permission from the owner indicating the permissions granted and the tenant/space building frontage.
- A sketch plan of lot indicating location of buildings, driveways and any abutting streets or rights of way, lengths of building frontages, street frontages and all existing setbacks. Please indicate on the plan all existing and proposed signs with their dimensions and specific locations. Be sure to include distance from the ground and building façade dimensions for any signage attached to the building.
- A sketch or photo of any proposed sign(s) indicating content, dimensions, materials, source of illumination, construction method as well as specifics of installation/attachment.
- $\Box \xrightarrow{\mathcal{N}} Certificate of flammability required for awning or canopy.$
- A UL# is required for lighted signs at the time of final inspection.
- Pre-application questionnaire completed and attached.
- Photos of existing signage
- Details for sign fastening, attachment or mounting in the ground.