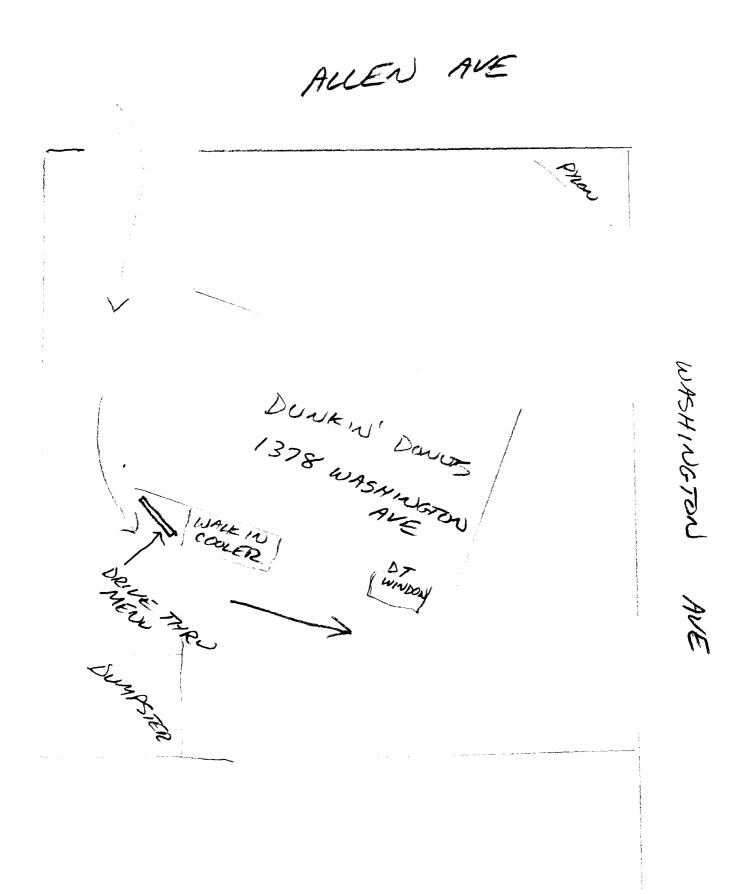

| Location/Address of Construction: 132                                                                                                                                                                                                                                                                                   | 28 WASHINGTON,                                                                                       | AVE                                                                                                   |
|-------------------------------------------------------------------------------------------------------------------------------------------------------------------------------------------------------------------------------------------------------------------------------------------------------------------------|------------------------------------------------------------------------------------------------------|-------------------------------------------------------------------------------------------------------|
|                                                                                                                                                                                                                                                                                                                         | Owner: ED Warth<br>65 GRAY RD                                                                        | Telephone:<br>797 7600                                                                                |
| 344 C 8                                                                                                                                                                                                                                                                                                                 | FALMOUTH, ME O                                                                                       | 4105 1977600                                                                                          |
| Lessee/Buyer's Name (If Applicable)<br>DUNKIN' DONITS                                                                                                                                                                                                                                                                   | Contractor name, address & telephone:<br>DASCO SIGNS<br>GSH COUNTY RD<br>ACTON, ME 04001<br>477 3956 | Total s.f. of signage x \$2.00<br>Per s.f. plus \$30.00/\$65.00<br>For H.D. signage= Total<br>Fee: \$ |
| Who should we contact when the permit is ready: <u>s</u>                                                                                                                                                                                                                                                                | SCOTT STANTON phone: 4                                                                               | 177 2956                                                                                              |
|                                                                                                                                                                                                                                                                                                                         | Single Tenant or Multi Tenant Lot                                                                    |                                                                                                       |
| Current Specific use:                                                                                                                                                                                                                                                                                                   | DONUTS                                                                                               |                                                                                                       |
| Information on proposed sign(s):<br>Freestanding (e.g., pole) sign? Yes N<br>Bldg. wall sign? (attached to bldg) Yes N<br>DRIVE THRU MENU<br>Proposed awning? Yes No Is awnin<br>Height of awning: Length of awn<br>Is there any communication, message, trademark<br>If yes, total s.f. of panels w/communications, me | ng backlit? Yes No<br>ning: Depth:<br>a or symbol on it? Yes No                                      |                                                                                                       |
| Information on existing and previously permitt<br>Freestanding (e.g., pole) sign? Yes N<br>Bldg. wall sign? (attached to bldg) Yes N<br>Awning? Yes No Sq. ft. area o                                                                                                                                                   | Io         Dimensions:           Jo         Dimensions:                                              |                                                                                                       |
| A site sketch and building sketch showing exact<br>Sketches and/or pictures of proposed signage                                                                                                                                                                                                                         |                                                                                                      | ocated must be provided.                                                                              |
| Please submit all of the information out<br>Failure to do so may result in the auton                                                                                                                                                                                                                                    |                                                                                                      | cation Checklist.                                                                                     |
| In order to be sure the City fully understands the fu<br>additional information prior to the issuance of a per<br>Building Inspections office, room 315 City Hall or o                                                                                                                                                  | mit. For further information visit us on-lin                                                         |                                                                                                       |