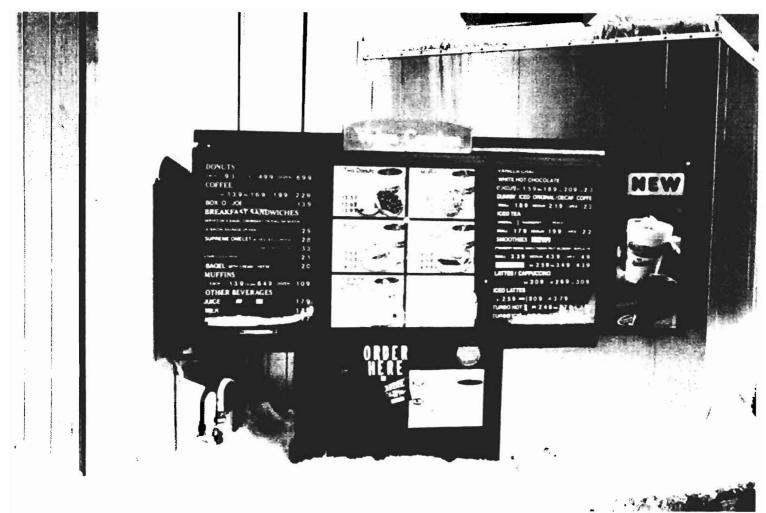

| Location/Address of Construction: 132                                                                                                                                                                                                                                                                                   | 28 WASHINGTON,                                                                                       | AVE                                                                                                   |
|-------------------------------------------------------------------------------------------------------------------------------------------------------------------------------------------------------------------------------------------------------------------------------------------------------------------------|------------------------------------------------------------------------------------------------------|-------------------------------------------------------------------------------------------------------|
|                                                                                                                                                                                                                                                                                                                         | Owner: ED Warth<br>65 GRAY RD                                                                        | Telephone:<br>797 7600                                                                                |
| 344 C 8                                                                                                                                                                                                                                                                                                                 | FALMOUTH, ME O                                                                                       | 4105 1977600                                                                                          |
| Lessee/Buyer's Name (If Applicable)<br>DUNKIN' DONITS                                                                                                                                                                                                                                                                   | Contractor name, address & telephone:<br>DASCO SIGNS<br>GSH COUNTY RD<br>ACTON, ME 04001<br>477 3956 | Total s.f. of signage x \$2.00<br>Per s.f. plus \$30.00/\$65.00<br>For H.D. signage= Total<br>Fee: \$ |
| Who should we contact when the permit is ready: <u>s</u>                                                                                                                                                                                                                                                                | SCOTT STANTON phone: 4                                                                               | 177 2956                                                                                              |
|                                                                                                                                                                                                                                                                                                                         | Single Tenant or Multi Tenant Lot                                                                    |                                                                                                       |
| Current Specific use:                                                                                                                                                                                                                                                                                                   | DONUTS                                                                                               |                                                                                                       |
| Information on proposed sign(s):<br>Freestanding (e.g., pole) sign? Yes N<br>Bldg. wall sign? (attached to bldg) Yes N<br>DRIVE THRU MENU<br>Proposed awning? Yes No Is awnin<br>Height of awning: Length of awn<br>Is there any communication, message, trademark<br>If yes, total s.f. of panels w/communications, me | ng backlit? Yes No<br>ning: Depth:<br>a or symbol on it? Yes No                                      |                                                                                                       |
| Information on existing and previously permitt<br>Freestanding (e.g., pole) sign? Yes N<br>Bldg. wall sign? (attached to bldg) Yes N<br>Awning? Yes No Sq. ft. area o                                                                                                                                                   | Io         Dimensions:           Jo         Dimensions:                                              |                                                                                                       |
| A site sketch and building sketch showing exact<br>Sketches and/or pictures of proposed signage                                                                                                                                                                                                                         |                                                                                                      | ocated must be provided.                                                                              |
| Please submit all of the information out<br>Failure to do so may result in the auton                                                                                                                                                                                                                                    |                                                                                                      | cation Checklist.                                                                                     |
| In order to be sure the City fully understands the fu<br>additional information prior to the issuance of a per<br>Building Inspections office, room 315 City Hall or o                                                                                                                                                  | mit. For further information visit us on-lin                                                         |                                                                                                       |