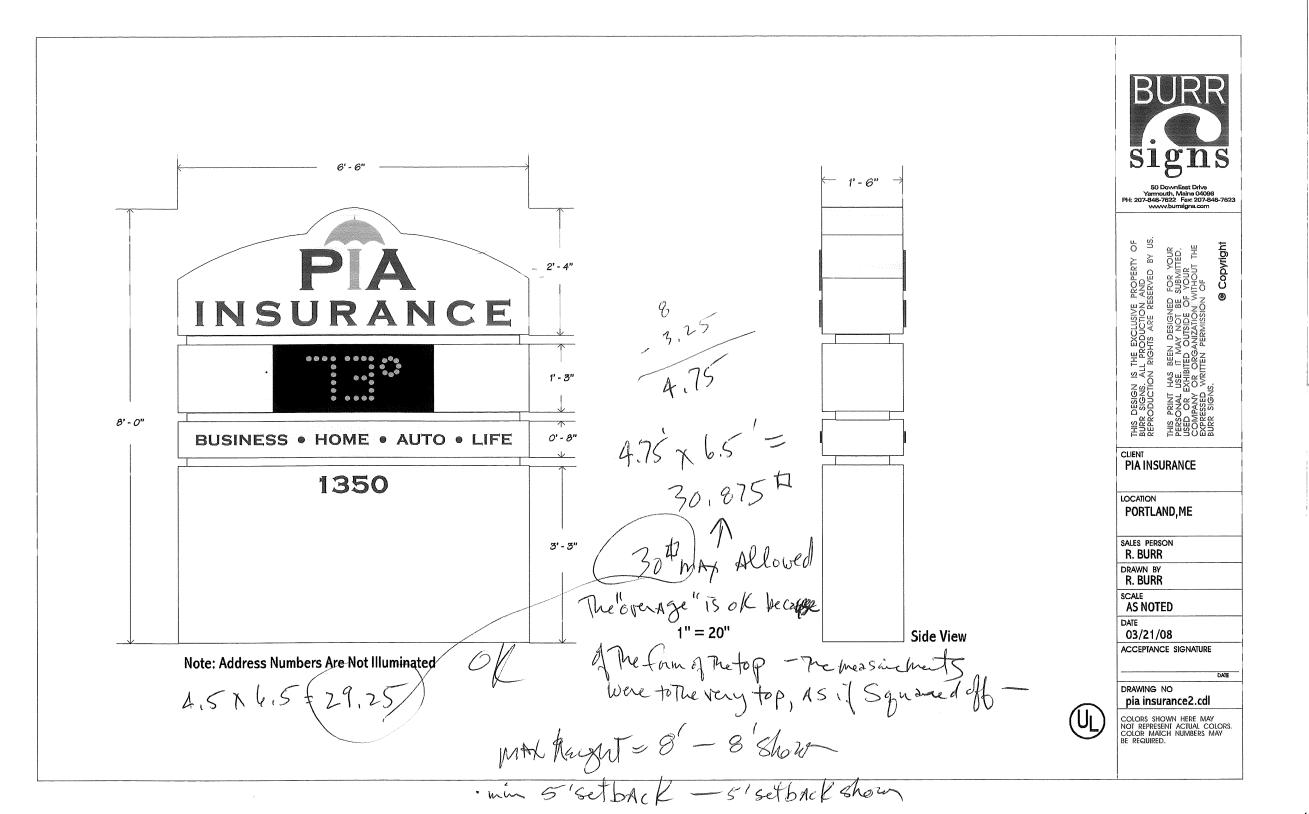

## Freestanding Signs

| Агеа                | 30 sq. ft. |
|---------------------|------------|
| Height              | 8'         |
| Setback             | 5'         |
| # Permitted Per Lot | 1 (a)      |

(a) Lots fronting on two or more streets are allowed one freestanding sign of equivalent size for each street frontage with vehicular entry, provided such signs are not readily concurrently visible.

)

1