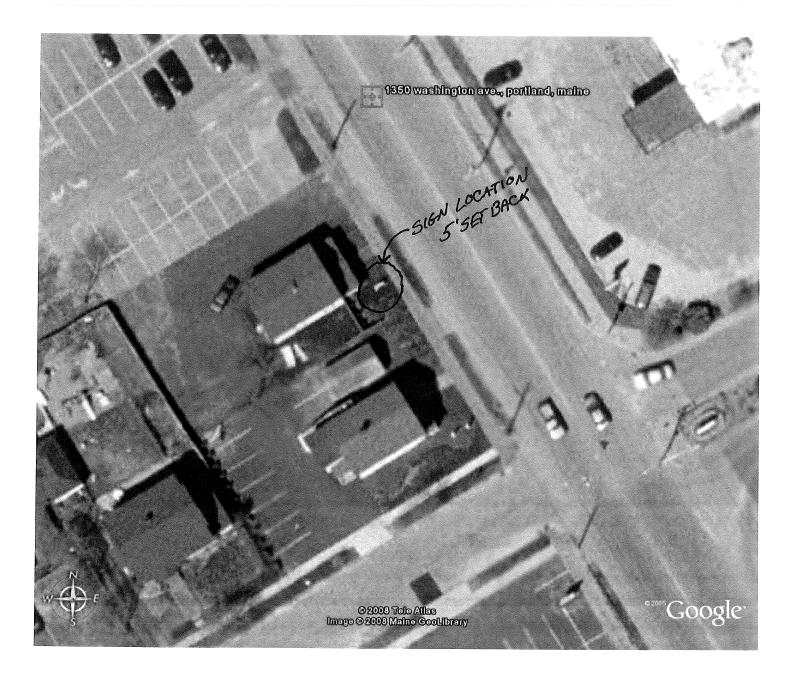

|                                                                                                                                                                              | : •                                        |
|------------------------------------------------------------------------------------------------------------------------------------------------------------------------------|--------------------------------------------|
|                                                                                                                                                                              |                                            |
| SIGNAGE/AWNING PRE-APPLICA                                                                                                                                                   | UESTIONNAIRE                               |
| PLEASE ANSWER ALL                                                                                                                                                            | IONS                                       |
| ADDRESS: 1350 WASHINGTON AVE                                                                                                                                                 | ZONE:                                      |
| CBL:                                                                                                                                                                         |                                            |
| SINGLE TENANT LOT? YES K_ NO MULTIN                                                                                                                                          |                                            |
| MORE THAN ONE SIGN TOTAL WITH PROPOSED SIGN?                                                                                                                                 | Actual 5 4.5 X 6                           |
| INFORMATION ON PROPOSED SIGN(S):                                                                                                                                             |                                            |
| FREESTANDING (e.g., pole) SIGN? YES NO I<br>BLDG. WALL SIGN? (attached to bidg) YES NO                                                                                       | BIONS PROPOSED:                            |
| INFORMATION ON ALREADY EXISTING AND PERMITTED STO<br>FREESTANDING (e.g., pole) SIGN? YES NOK T<br>BLDG. WALL SIGN(attached to bldg) ? YES NOK<br>AWNING? YES NOK DIMENSIONS: | `ON <b>S</b> :                             |
| LOT FRONTAGE (FEET): 80'<br>TENANT/ALLOCATED BUILDING SPACE FRONTAGE (FEET):                                                                                                 | · · · · · · · · · · · · · · · · · · ·      |
| AWNING YES NO IS AWNING P.                                                                                                                                                   | YES NO                                     |
| HEIGHT OF AWNING: LENGTH OF AWNING                                                                                                                                           | DEPTH:                                     |
| IS THERE ANY COMMUNICATION, MESSAGE, TRADEMARK                                                                                                                               |                                            |
| IF YES, TOTAL S.F. OF PANELS WITH COMMUNICATIONS/MD                                                                                                                          | DEMARK/SYMBOL?                             |
| A SITE SKETCH AND BUILDING SKETCH SHOW                                                                                                                                       | OTLY WHERE EXISTING<br>DES AND/OR PICTURES |
| NEW SIGNAGE IS LOCATED MUST BE PROVIDF<br>PROPOSED SIGNAGE ARE ALSO REOLITED                                                                                                 |                                            |