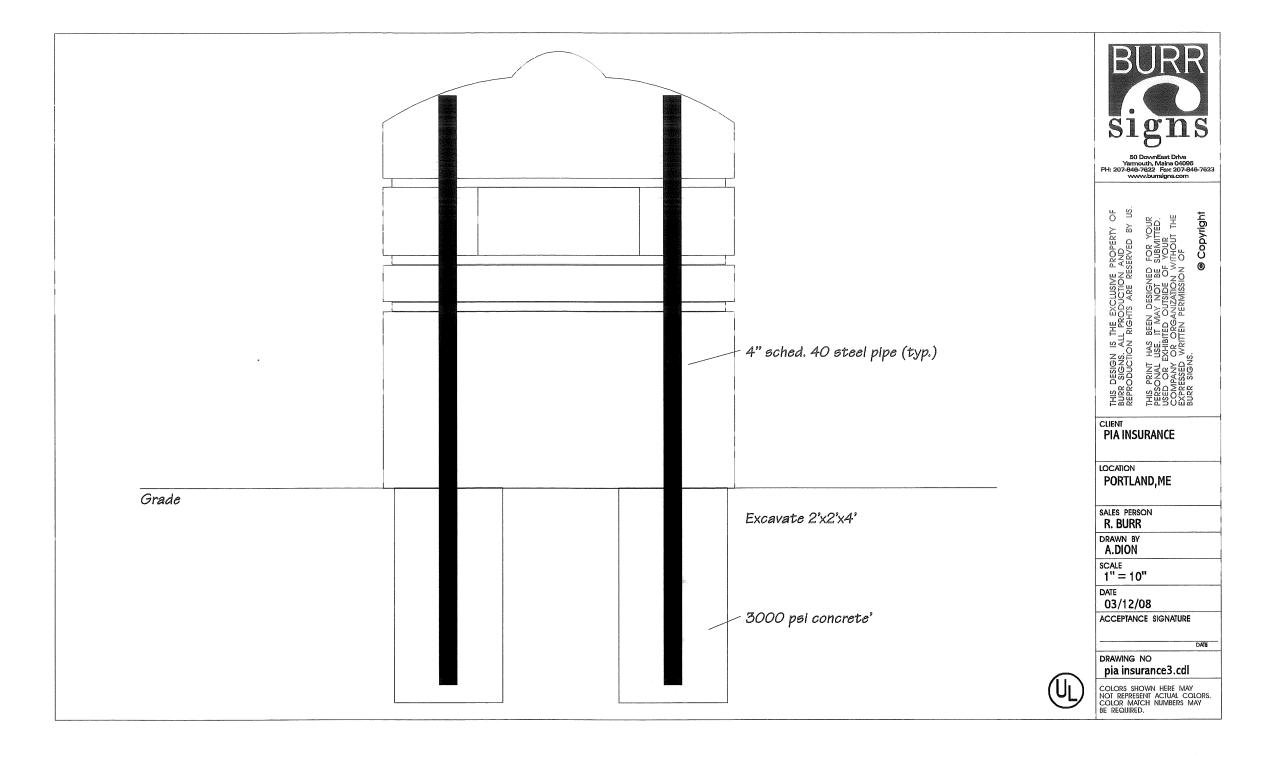

## Freestanding Signs

| Агеа                | 30 sq. ft. |
|---------------------|------------|
| Height              | 8'         |
| Setback             | 5'         |
| # Permitted Per Lot | 1 (a)      |