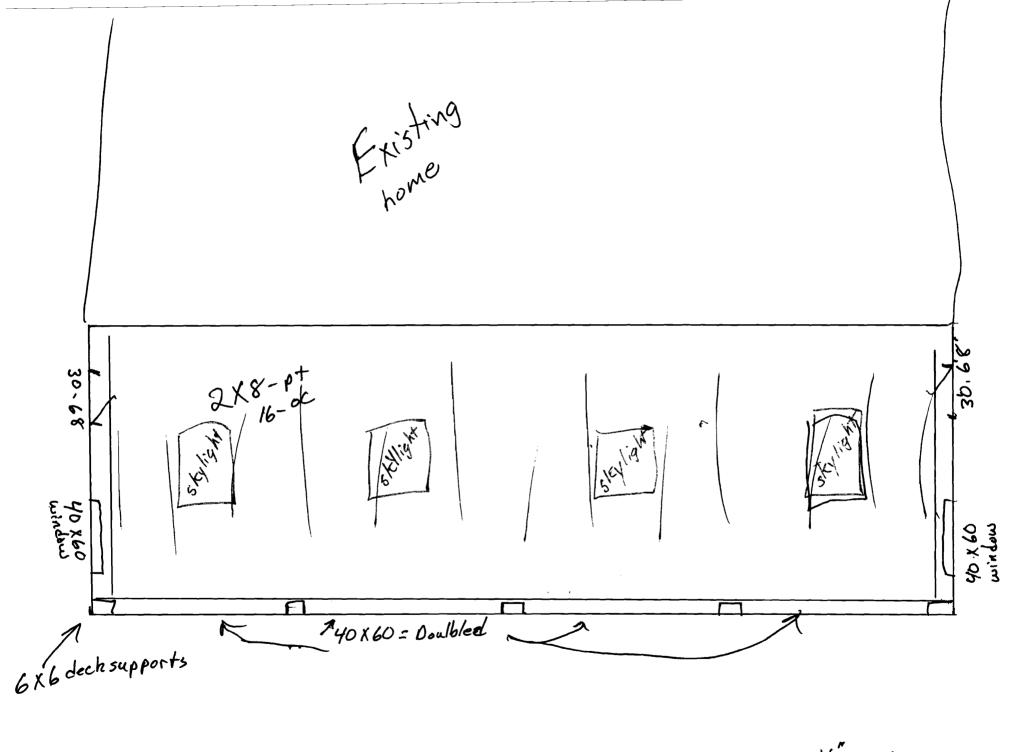

SIGNATURE OF APPLICANT

OK - rough - in electrical light worthets. Wood logs on top of header 9-29-08 connecting roof line to existing building. also meed beau damp on hower deck, Simpon Cat. # HCHC 3TA MEM