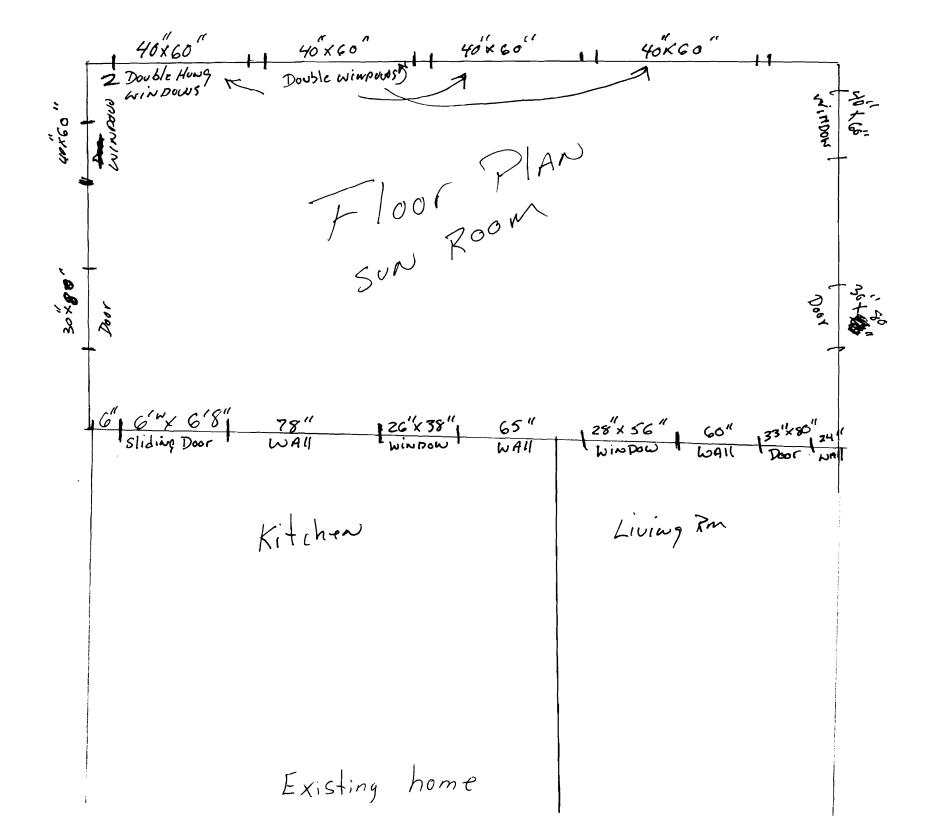

| Location/Address of Construction:                              | II Allen As E<br>Square Footage of Lot                                                                                                                                                 |
|----------------------------------------------------------------|----------------------------------------------------------------------------------------------------------------------------------------------------------------------------------------|
| Total Square Footage of Proposed Structure                     | Square Footage of Lot                                                                                                                                                                  |
| 432                                                            | 38628 SF                                                                                                                                                                               |
| Tax Assessor's Chart, Block & Lot                              |                                                                                                                                                                                        |
| Chart# Block# Lot#                                             | Timothy + Gail Hopkins                                                                                                                                                                 |
| 343 DO 17 001                                                  | 207-797 5105                                                                                                                                                                           |
| Lessee/Buyer's Name (If Applicable)                            | Applicant name, address & telephone: Cost Of<br>Timothy & Gayl Heaking Work: \$ 9500,00                                                                                                |
|                                                                |                                                                                                                                                                                        |
|                                                                | 211 Allen Ave 797-5105 Fee: \$<br>Portland, MP 04103 Cofo Fee: \$                                                                                                                      |
|                                                                | Portland, MP. 04103 Cof O Fee: \$                                                                                                                                                      |
| Current Specific use: deck - Sin                               | she family                                                                                                                                                                             |
| If vacant, what was the previous use?                          |                                                                                                                                                                                        |
| Proposed Specific use: <u>4 Season por</u>                     | <u>сл</u>                                                                                                                                                                              |
|                                                                | and roof system on Existing deck                                                                                                                                                       |
| Contractor's name, address & telephone: R.                     | A Libby and son Construction<br>36 ridge terrace casco Me 04015<br>207-8615-3366                                                                                                       |
|                                                                | 36 ridge terrace casco me 107-8615-3366                                                                                                                                                |
| Who should we contact when the permit is read Mailing address: | Phone:                                                                                                                                                                                 |
| Maining address:                                               | F none:                                                                                                                                                                                |
|                                                                |                                                                                                                                                                                        |
|                                                                |                                                                                                                                                                                        |
| Please submit all of the information out                       | ined in the Commercial Application Checklist.                                                                                                                                          |
| Failure to do so will result in the automa                     | **                                                                                                                                                                                     |
|                                                                | l scope of the project, the Planning and Development Department may<br>of a permit. For further information visit us on-line at<br>ctions office, room 315 City Hall or call 874-8703. |