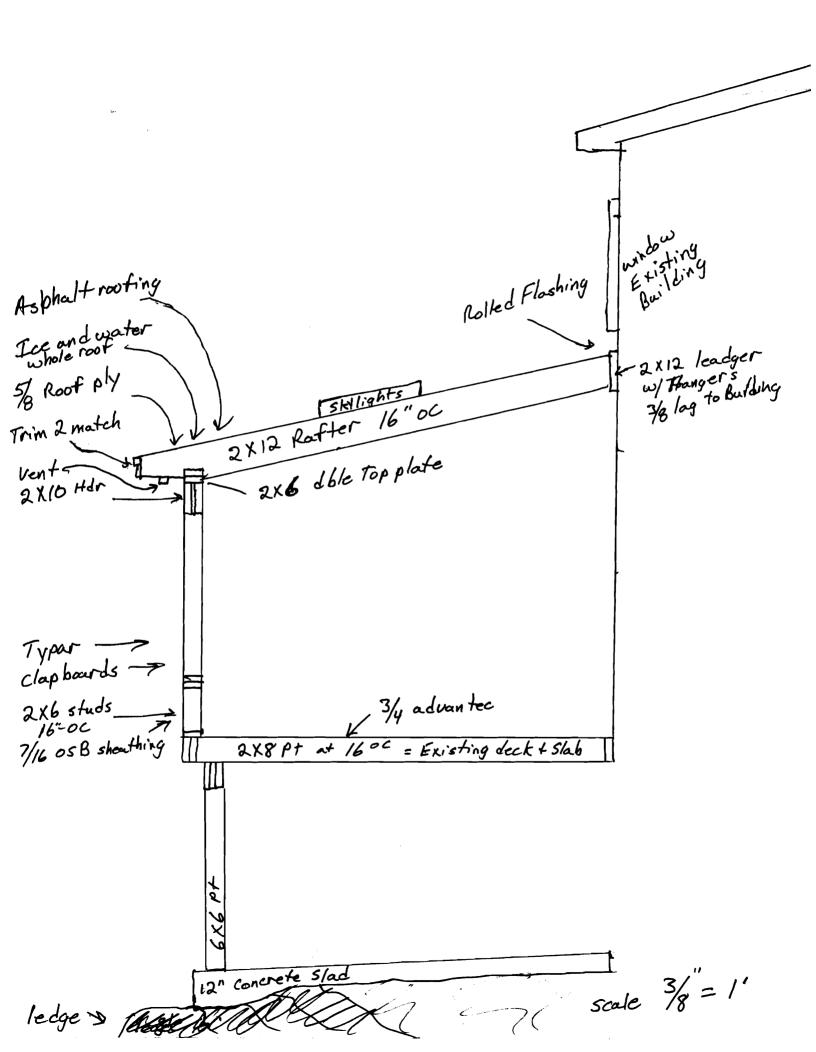

SIGNATURE OF APPLICANT

OK - rough - in electrical light worthets. Wood logs on top of header 9-29-08 connecting roof line to existing building. also meed beau damp on hower deck, Simpon Cat. # HCHC 3TA MEM