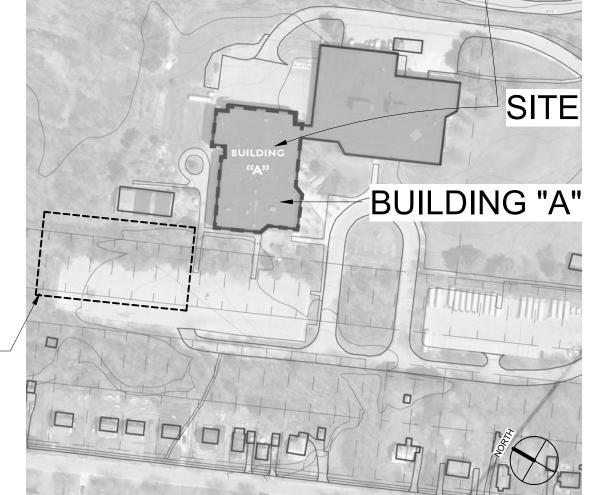

## 19 February 2018 PROGRESS SET -NOT FOR CONSTRUCTION

196 Allen Avenue Portland, ME

# CASCO BAY HIGH SCHOOL- RENOVATIONS CONSTRUCTION DOCUMENTS

OWNER:

PORTLAND PUBLIC SCHOOLS

### ARCHITECT:



#### CONSULTANTS:

STRUCTURAL Allied Engineering, Inc. 160 Veranda Street Portland, ME 04103 MECHANICAL, ELECTRICAL, AND **PLUMBING** Allied Engineering, Inc 160 Veranda Street Portland, ME 04103

**CIVIL ENGINEERING** Gorill Palmer Consulting Engineers, Inc 707 Sable Oaks Drive #30 South Portland, ME 04106 207-772-2515

**SPECIFICATIONS** 34 Marc Avenue Topsham, ME 04085 207-406-4001

COST ESTIMATING 222 Mountain Road Raymond, ME 04071 207-627-4099

> EXTENTS OF PARKING, DELIVERIES, WASTE RECEPTACLES, LAY-DOWN AREA NOTE: CONTRACTOR TO PROVIDE SAFETY

CONSTRUCTION FENCING





**SITE PLAN** 

#### PDT Project No.



| Sheet Number  | Sheet Name                            |
|---------------|---------------------------------------|
| Architectural |                                       |
| A000          | Cover Sheet & Life Safety Analysis    |
| A001          | General Notes & Typical Assemblies    |
| A002          | Life safety Plan                      |
| A003          | Demolition Plans                      |
| A100          | Floor Plans                           |
| A110          | Reflected Ceiling Plans               |
| A200          | Building Elevations                   |
| A210          | Interior Elevations + Window Schedule |
| A300          | Wall Sections                         |
| A301          | Wall Sections                         |
| A3