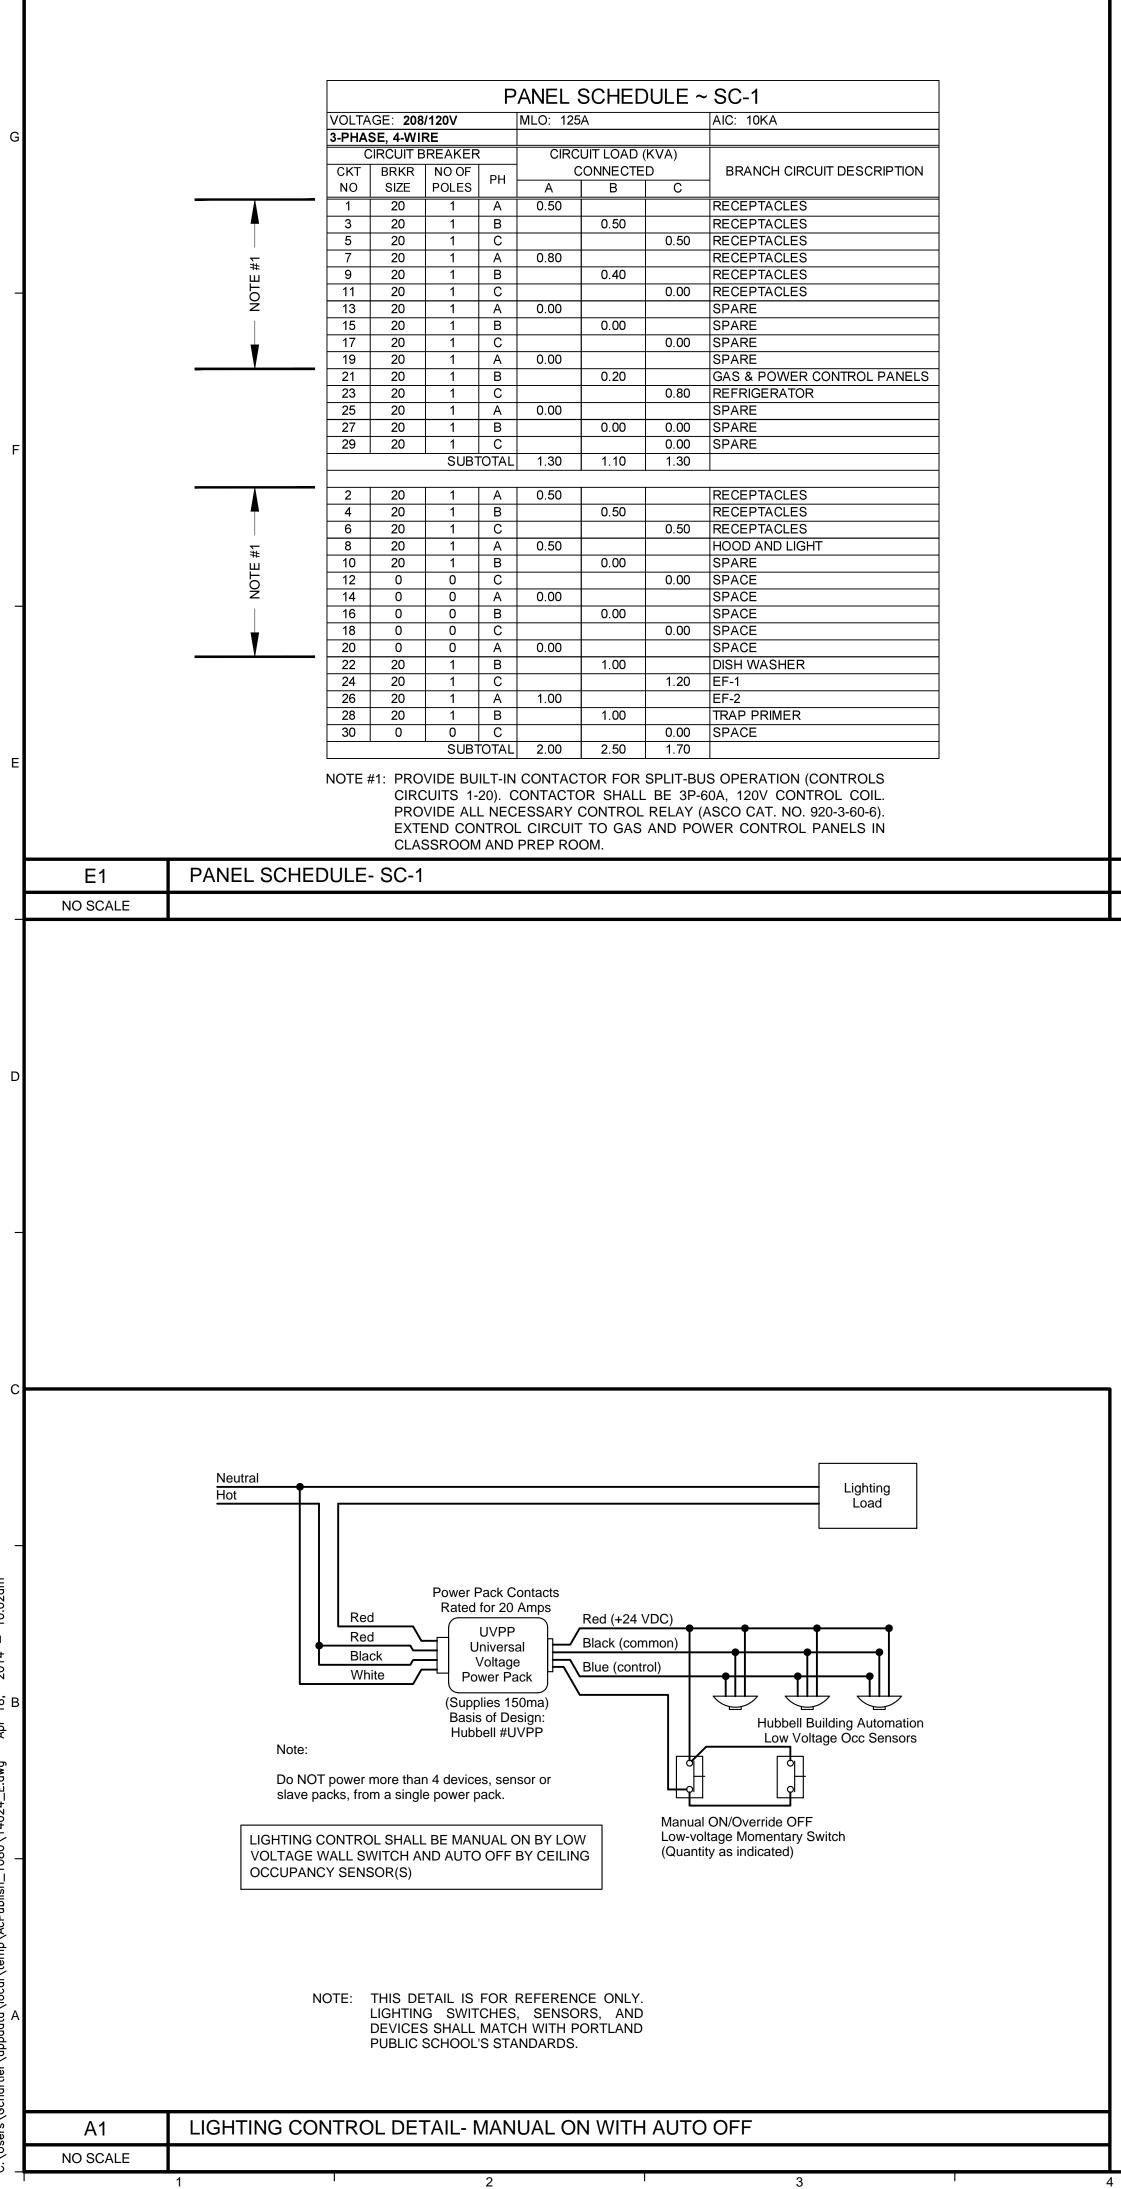

િ

| 4 |                | . 5                                                                | 5 .                                                                                   |                   | 6 1                                           |                  | 7          |                    | I           | 8                |      |   | 9 |   | 10 |                                                                                               |
|---|----------------|--------------------------------------------------------------------|---------------------------------------------------------------------------------------|-------------------|-----------------------------------------------|------------------|------------|--------------------|-------------|------------------|------|---|---|---|----|-----------------------------------------------------------------------------------------------|
|   |                |                                                                    |                                                                                       |                   |                                               |                  |            |                    |             |                  |      |   |   |   |    | P D T                                                                                         |
|   |                |                                                                    |                                                                                       |                   | CATALOG SERIES NUMBER                         |                  |            |                    | LAMP        | k                |      |   |   |   |    | 49 DARTMOUTH STREET                                                                           |
|   |                |                                                                    |                                                                                       | MFR               | SEE NOTE 1                                    | MOUNTING         |            | QTY PER<br>FIXTURE |             | TYPE NO          | DTES |   |   |   |    | PORTLAND, MAINE 04101<br>207-775-1059<br>www.pdtarchs.com                                     |
|   |                | FLUORESCENT FIXT                                                   | BOLIC FLUORESCENT                                                                     | LITHONIA          | -MATCH EXISTING-                              | LAY-IN           | 277<br>277 | 3                  |             |                  | 6    |   |   |   |    | - COPYRIGHT 2014<br>- PDT Architects                                                          |
|   |                | FIXTURE                                                            |                                                                                       |                   |                                               |                  |            |                    |             |                  |      |   |   |   |    | Reuse or reproduction of the<br>contents of this document is not<br>permitted without written |
|   |                | F2 EXISTING 2'x4', PRISI<br>FIXTURE                                | MATIC FLUORESCENT                                                                     |                   |                                               | LAY-IN           | 277        | 3                  | 32          | тв 3500к         | 7    |   |   |   |    | permission of PDT Architects.                                                                 |
|   |                | X LED EXIT SIGN WITH                                               |                                                                                       | LITHONIA          | LQM-P-W-R-120/277                             | UNIVERSAL        | 120/277    |                    |             |                  | 3    |   |   |   |    | F Allied<br>Engineering                                                                       |
|   |                | EMERGENCY BATTE                                                    | ERY UNIT                                                                              | LITHONIA          | BWU                                           | WALL             | 120/277    | LED                |             |                  |      |   |   |   |    | Structural Mechanical<br>Electrical Commissioning                                             |
|   |                | CATALOG SERIES NU                                                  | JMBERS ARE NOT COMPLETE<br>MBERS ARE USED TO ESTABL                                   |                   |                                               |                  |            |                    |             |                  | LOG  |   |   |   |    | 160 Veranda Street                                                                            |
|   |                | <ul> <li>NUMBERS. COMPLY V</li> <li>PROVIDE WALL,CEILIN</li> </ul> | WITH ADDITIONAL REQUIREM                                                              | ENTS IN SPECIFIC  | ATIONS AND DRAWINGS.<br>PLANS. PROVIDE NUMBER |                  |            |                    |             |                  |      |   |   |   |    | Portland, Maine 04103<br>T: 207.221.2260<br>F: 207.221.2266                                   |
|   |                | 5 VERIFY CEILING STRU                                              | IED START BALLAST WITH ROO<br>JCTURE AND MOUNTING HEIGH<br>XTURE TO BE RE-USED. CLEAN | IT PRIOR TO ORDE  | RING ANY LIGHT FIXTURES.                      | AMP COLOR TEMPER | ATURE TO   | ) BE VERIFIE       | ED TO MATCH | H WITH EXISTING. |      |   |   |   |    | - Web: www.allied-eng.com                                                                     |
|   |                | 7 FIELD VERIFY LAMP C                                              | COLOR TEMPERATURE TO MAT                                                              | ICH WITH EXISTING | ð.                                            |                  |            |                    |             |                  |      |   |   |   |    | allied Project No: 14-024<br>CAD File:                                                        |
|   |                |                                                                    |                                                                                       |                   |                                               |                  |            |                    |             |                  |      |   |   |   |    | for                                                                                           |
|   |                |                                                                    |                                                                                       |                   |                                               |                  |            |                    |             |                  |      |   |   |   |    | venue,                                                                                        |
|   |                |                                                                    |                                                                                       |                   |                                               |                  |            |                    |             |                  |      |   |   |   |    | Aver                                                                                          |
|   |                |                                                                    |                                                                                       |                   |                                               |                  |            |                    |             |                  |      | _ |   |   |    |                                                                                               |
|   | E4<br>NO SCALE | LUMINAIRE SCH                                                      | HEDULE                                                                                |                   |                                               |                  |            |                    |             |                  |      | - |   |   |    | 6 Allen<br>8 Allen <i>A</i><br>e                                                              |
|   |                |                                                                    |                                                                                       |                   |                                               |                  |            |                    |             |                  |      | - |   |   |    | ut 196<br>196 /<br>1aine                                                                      |
|   |                |                                                                    |                                                                                       |                   |                                               |                  |            |                    |             |                  |      |   |   |   |    | ations at<br>School<br>ortland M                                                              |
|   |                |                                                                    |                                                                                       |                   |                                               |                  |            |                    |             |                  |      |   |   |   |    | vatic<br>ortla                                                                                |
|   |                |                                                                    |                                                                                       |                   |                                               |                  |            |                    |             |                  |      |   |   |   |    |                                                                                               |
|   |                |                                                                    |                                                                                       |                   |                                               |                  |            |                    |             |                  |      |   |   |   |    | or R<br>Bay                                                                                   |
|   |                |                                                                    |                                                                                       |                   |                                               |                  |            |                    |             |                  |      |   |   |   |    | iteric<br>sco E                                                                               |
|   |                |                                                                    |                                                                                       |                   |                                               |                  |            |                    |             |                  |      |   |   |   |    | or Ir<br>Cas                                                                                  |
|   |                |                                                                    |                                                                                       |                   |                                               |                  |            |                    |             |                  |      |   |   |   |    | - Z<br>I                                                                                      |
|   |                |                                                                    |                                                                                       |                   |                                               |                  |            |                    |             |                  |      |   |   |   |    | NORTH                                                                                         |
|   |                |                                                                    |                                                                                       |                   |                                               |                  |            |                    |             |                  |      |   |   |   |    |                                                                                               |
|   |                |                                                                    |                                                                                       |                   |                                               |                  |            |                    |             |                  |      |   |   |   |    |                                                                                               |
|   |                |                                                                    |                                                                                       |                   |                                               |                  |            |                    |             |                  |      |   |   |   |    |                                                                                               |
|   |                |                                                                    |                                                                                       |                   |                                               |                  |            |                    |             |                  |      |   |   |   |    | Summer of MA                                                                                  |
|   |                |                                                                    |                                                                                       |                   |                                               |                  |            |                    |             |                  |      |   |   |   |    | CATHERINE A.<br>FAUCHER<br>No. 7575 ∧                                                         |
|   |                |                                                                    |                                                                                       |                   |                                               |                  |            |                    |             |                  |      |   |   |   |    |                                                                                               |
|   |                |                                                                    |                                                                                       |                   |                                               |                  |            |                    |             |                  |      |   |   |   |    |                                                                                               |
|   |                |                                                                    |                                                                                       |                   |                                               |                  |            |                    |             |                  |      |   |   |   |    | JOB NO.<br>14036                                                                              |
|   |                |                                                                    |                                                                                       |                   |                                               |                  |            |                    |             |                  |      |   |   |   |    | DRWN. CHK<br>B GMC KN                                                                         |
|   |                |                                                                    |                                                                                       |                   |                                               |                  |            |                    |             |                  |      |   |   |   |    | SCALE:                                                                                        |
|   |                |                                                                    |                                                                                       |                   |                                               |                  |            |                    |             |                  |      |   |   |   |    | As indicated                                                                                  |
|   |                |                                                                    |                                                                                       |                   |                                               |                  |            |                    |             |                  |      |   |   |   |    | ISSUE STATUS<br>CONSTRUCTION                                                                  |
|   |                |                                                                    |                                                                                       |                   |                                               |                  |            |                    |             |                  |      |   |   |   |    | - ISSUE DATE<br>APRIL 18, 2014                                                                |
|   |                |                                                                    |                                                                                       |                   |                                               |                  |            |                    |             |                  |      |   |   |   |    |                                                                                               |
|   |                |                                                                    |                                                                                       |                   |                                               |                  |            |                    |             |                  |      |   |   |   |    | ELECTRICAL<br>SCHEDULES                                                                       |
|   |                |                                                                    |                                                                                       |                   |                                               |                  |            |                    |             |                  |      |   |   |   |    | Ĺ                                                                                             |
|   |                |                                                                    |                                                                                       |                   |                                               |                  |            |                    |             |                  |      |   |   |   |    | A<br>SHEET                                                                                    |
|   |                |                                                                    |                                                                                       |                   |                                               |                  |            |                    |             |                  |      |   |   |   |    |                                                                                               |
|   |                |                                                                    |                                                                                       |                   |                                               |                  |            |                    |             |                  |      |   |   |   |    |                                                                                               |
| 4 |                | 5                                                                  | 5                                                                                     |                   | 6                                             |                  | 7          |                    | T           | 8                |      | 1 | 9 | 1 | 10 |                                                                                               |
|   |                |                                                                    |                                                                                       |                   |                                               |                  |            |                    |             |                  |      |   |   |   |    |                                                                                               |