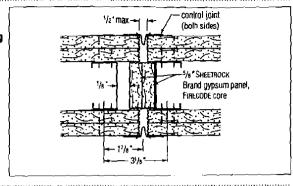

beaches and

5/6" thick reinforced sypsum board (Aberock) I hour fire rated

> 20 gauge 2×4×86

rings of "L,""U" and "T" shaped ceiling areas are ansion or control joints occur in the base wall conuilding structure. Just as important, control joints the tace of gypsum partitions and ceilings when the ce exceeds the following control-joint spacings; taximum in either direction; Interior Ceilings (with 0 ft. maximum in either direction; Interior Ceilings relief), 30 ft. maximum in either direction; and 0 ft. maximum in either direction.

frames may be used as vertical control joints for , door frames of lesser height may only be used as idard control joints extend to the celling from both of the door frame. When planning locations for coning, it is recommended that they be located to interrations, since movement of columns can impose ing membrane.

#### ions:

lous opening between gypsum boards for insertion joint.

and ceiling plates with a 1/2" gap, wherever there he structure.

oports for each control joint flange.

e seal or safing insulation behind control joints fire ratings are prime considerations.

## Fire-Rated Control Joints

47 STC (SA-860302); 2-hr. Fire Rating

47 STC (SA-860217); 2-hr. Fire Rating

1-hr. Fire Rating

#### Maximum Spacing-Control Joints

|                          | Mux. Single<br>Dimension |    | Maxx, Single<br>Area |     |  |
|--------------------------|--------------------------|----|----------------------|-----|--|
| Construction & Location  | R                        | m  | (te.                 | m²  |  |
| Partition-interior       | 30                       | 9  |                      |     |  |
| Ceiling-interior         |                          |    |                      |     |  |
| with perimeter relief    | 50                       | 15 | 2500                 | 230 |  |
| without perimeter relief | 30                       | 9  | 900                  | 85  |  |
| Ceiling-exterior gypsum  | 30                       | 9  | 900                  | 85  |  |