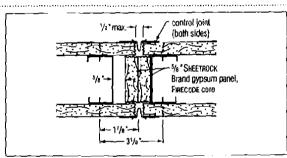

beaches and

5/6" thick reinforced sypsum board (Aberock) I hour fire rated

> 20 gauge 2×4×86

rings of "L,""U" and "T" shaped ceiling areas are ansion or control joints occur in the base wall conuilding structure. Just as important, control joints the tace of gypsum partitions and ceilings when the ce exceeds the following control-joint spacings; taximum in either direction; Interior Ceilings (with 0 ft. maximum in either direction; Interior Ceilings relief), 30 ft. maximum in either direction; and 0 ft. maximum in either direction.

frames may be used as vertical control joints for , door frames of lesser height may only be used as idard control joints extend to the celling from both of the door frame. When planning locations for coning, it is recommended that they be located to interrations, since movement of columns can impose ing membrane.

## Fire-Rated Control Joints

47 STC (SA-860302); 2-hr. Fire Rating

47 STC (SA-860217); 2-hr. Fire Rating

1-hr. Fire Rating

#### Maximum Spacing-Control Joints

|                          | Mux. Single<br>Dimension |    | Maxx, Single<br>Area |     |  |
|--------------------------|--------------------------|----|----------------------|-----|--|
| Construction & Location  | R                        | m  | (te.                 | m²  |  |
| Partition-interior       | 30                       | 9  |                      |     |  |
| Ceiling-interior         |                          |    |                      |     |  |
| with perimeter relief    | 50                       | 15 | 2500                 | 230 |  |
| without perimeter relief | 30                       | 9  | 900                  | 85  |  |
| Ceiling-exterior gypsum  | 30                       | 9  | 900                  | 85  |  |