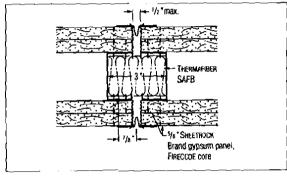

beaches and

5/6" thick reinforced sypsum board (Aberock) I hour fire rated

> 20 gauge 2×4×86

rings of "L,""U" and "T" shaped ceiling areas are ansion or control joints occur in the base wall conuilding structure. Just as important, control joints the tace of gypsum partitions and ceilings when the ce exceeds the following control-joint spacings; taximum in either direction; Interior Ceilings (with 0 ft. maximum in either direction; Interior Ceilings relief), 30 ft. maximum in either direction; and 0 ft. maximum in either direction.

frames may be used as vertical control joints for , door frames of lesser height may only be used as idard control joints extend to the celling from both of the door frame. When planning locations for coning, it is recommended that they be located to interrations, since movement of columns can impose ing membrane.

#### ions:

lous opening between gypsum boards for insertion joint.

and ceiling plates with a 1/2" gap, wherever there he structure.

oports for each control joint flange.

e seal or safing insulation behind control joints fire ratings are prime considerations.

## Fire-Rated Control Joints

47 STC (SA-860302); 2-hr. Fire Rating

47 STC (SA-860217); 2-hr. Fire Rating

1-hr. Fire Rating

#### Maximum Spacing-Control Joints

|                          | Mux. Single<br>Dimension |    | Maxx, Single<br>Area |     |  |
|--------------------------|--------------------------|----|----------------------|-----|--|
| Construction & Location  | R                        | m  | (te.                 | m²  |  |
| Partition-interior       | 30                       | 9  |                      |     |  |
| Ceiling-interior         |                          |    |                      |     |  |
| with perimeter relief    | 50                       | 15 | 2500                 | 230 |  |
| without perimeter relief | 30                       | 9  | 900                  | 85  |  |
| Ceiling-exterior gypsum  | 30                       | 9  | 900                  | 85  |  |