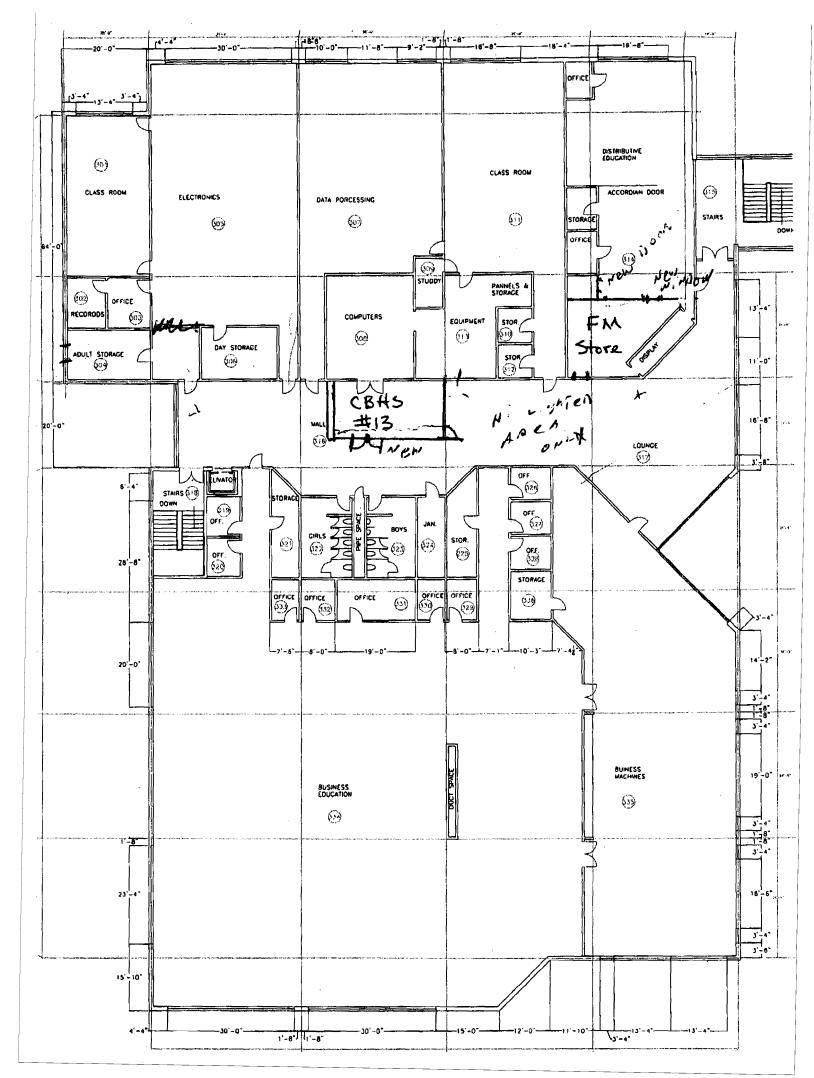

Captain Greg Cass Portland Fire Dept. Fire Prevention Officer

>>> Douglas Sherwood 7/23/2008 9:57:59 AM >>> Greg,

Good morning!

The proposed room (critical as a last and final requirement for Casco Bay High School to mature to their full potential) outside our main frame computer room will be 14 feet by 28 feet to accommodate 10 to 15 students leaving a minimum 6 foot corridor with more space opposite the restrooms. Mr. Tom Hamilton will be providing more detailed distance information when he resubmits per your request earlier today.

The location was chosen because the main frame computer room is not typically occupied and has two other means of egress. We plan to put double doors opening along the long side of the room for emergencies only with the classroom door opening on the short side away from the EOC.

You will notice that the room was placed on the third floor versus elsewhere due to limited occupancy with the density highest in Central Office (55 people plus or minus exiting doors on either side of the proposed new room). The other enclosed areas vary from 6 to 20 and are only occupied from 8:00 AM to 1:30 PM Monday through Friday. The primary and secondary egress from the EOC are also on each side of the proposed new classroom.