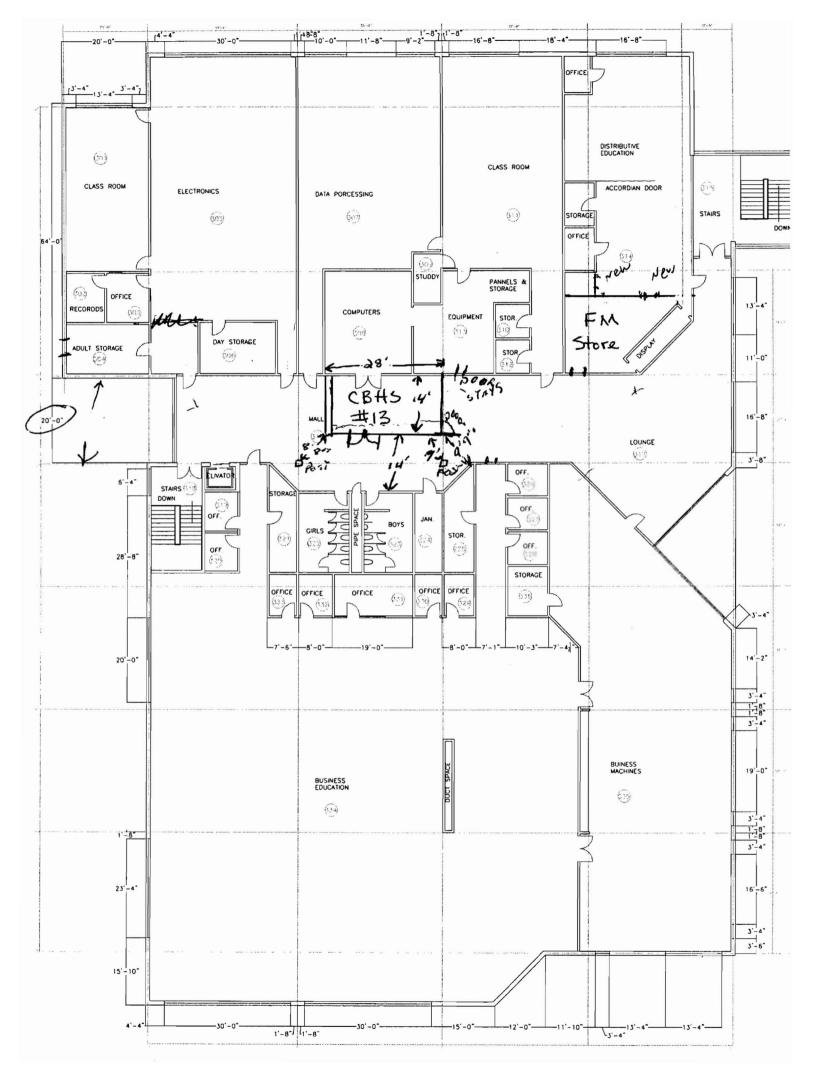

Captain Greg Cass Portland Fire Dept. Fire Prevention Officer

>>> Douglas Sherwood 7/23/2008 9:57:59 AM >>> Greg,

Good morning!

The proposed room (critical as a last and final requirement for Casco Bay High School to mature to their full potential) outside our main frame computer room will be 14 feet by 28 feet to accommodate 10 to 15 students leaving a minimum 6 foot corridor with more space opposite the restrooms. Mr. Tom Hamilton will be providing more detailed distance information when he resubmits per your request earlier today.

The location was chosen because the main frame computer room is not typically occupied and has two other means of egress. We plan to put double doors opening along the long side of the room for emergencies only with the classroom door opening on the short side away from the EOC.

You will notice that the room was placed on the third floor versus elsewhere due to limited occupancy with the density highest in Central Office (55 people plus or minus exiting doors on either side of the proposed new room). The other enclosed areas vary from 6 to 20 and are only occupied from 8:00 AM to 1:30 PM Monday through Friday. The primary and secondary egress from the EOC are also on each side of the proposed new classroom.

Regards,

Doug

P.S. You will, also, note that it is the only place in the corridor with a radiator. P.P.S. We will relocate lights and fire support systems as requiired adding sprinkler heads where required.