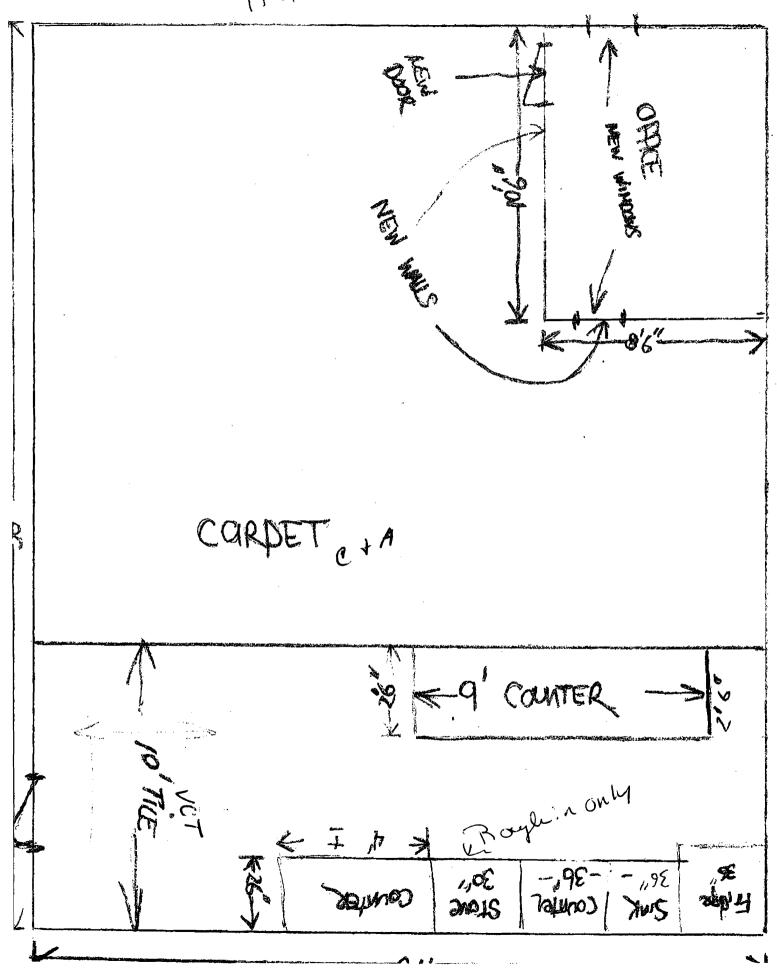

PENALTY FOR REMOVING THIS CARD

| City of Portland, M                                                                                | [aine - Buil        | ding or Use                                                  | Permi        | t Application      | Permit No:              | Issue Da       | ite:                    | CBL:                                               |                    |
|----------------------------------------------------------------------------------------------------|---------------------|--------------------------------------------------------------|--------------|--------------------|-------------------------|----------------|-------------------------|----------------------------------------------------|--------------------|
| 389 Congress Street, 0                                                                             |                     | _                                                            |              |                    |                         | 858            | _                       | 343 C                                              | 013001             |
| Location of Construction: Owner Name:                                                              |                     |                                                              | -            | Owner Address      | s:                      |                | Phone:                  |                                                    |                    |
| 174 ALLEN AVE                                                                                      |                     | CITY OF POI                                                  | RTLAN        | D                  | 389 CONGE               | RESS ST        |                         | 1                                                  |                    |
|                                                                                                    |                     | Contractor Name                                              | :            | _                  | Contractor Ad           | dress:         |                         | Phone                                              |                    |
|                                                                                                    |                     | City of Portlar                                              | nd Scho      | ol Department/     | 164 Allen A             | ve Portland    |                         | 2078748                                            | 3100               |
|                                                                                                    |                     | Phone:                                                       |              | l                  | Permit Type:            |                |                         | <u></u>                                            | Zone: -            |
|                                                                                                    |                     |                                                              |              |                    | Alterations             | - Commercial   |                         |                                                    | 1 R-               |
| Past Use:                                                                                          |                     | Proposed Use:                                                |              | J                  | Permit Fee:             | Cost of W      | ork:                    | CEO District:                                      | <del>- ' - '</del> |
| PATHS & Casco Bay H                                                                                | ligh School         | PATHS & Casco Bay High<br>School - Portion of Building "B" - |              |                    | \$110.00 \$9,000.0      |                |                         | 5                                                  |                    |
| 1 ATTIS & Caseo Bay II                                                                             | iigii School        |                                                              |              |                    | <del></del>             |                |                         | <u> </u>                                           |                    |
|                                                                                                    |                     | close wall for                                               |              |                    | FIRE DEPT: Approved Use |                |                         | Group:                                             | Type:              |
|                                                                                                    |                     | window in off                                                |              | •                  | ľ                       | Denied         |                         |                                                    | 12                 |
|                                                                                                    |                     |                                                              |              |                    | 500                     | . `            |                         | TBC Z                                              | 013                |
| Proposed Project Description                                                                       |                     | <u> </u>                                                     | _            |                    | See                     | tions          | -                       |                                                    |                    |
| Portion of Building "B"                                                                            |                     | on hosmitality on                                            |              |                    | Signature Crea CARS Sig |                |                         | e Group: E Type Type Type Type Type Type Type Type |                    |
| Portion of Building B                                                                              | - close wall I      | or nospitality ar                                            | ea, wiik     | iow iii office     |                         | ACTIVITIES D   | Signal                  | nature: $\sqrt{\frac{1}{30}00}$                    |                    |
|                                                                                                    |                     |                                                              |              |                    | PEDESTRIAN              | AC IIVIIIES DI | SIRICI                  |                                                    |                    |
|                                                                                                    |                     |                                                              |              |                    | Action:                 | Approved A     | Approved v              | v/Conditions                                       | Denied             |
|                                                                                                    |                     |                                                              |              |                    | Signature:              |                |                         | Date:                                              |                    |
| Permit Taken By:                                                                                   | Date A <sub>l</sub> | oplied For:                                                  |              | <u> </u>           | Zo                      | ning Appro     | val                     |                                                    | <del>/</del>       |
| ldobson                                                                                            | 07/14               | 1/2008                                                       |              | <del></del>        | <del></del>             |                |                         |                                                    |                    |
| 1. This permit applica                                                                             |                     |                                                              | Spe          | cial Zone or Revie | ws                      | Zoning Appeal  | ĺ                       | Historic Pro                                       | eservation         |
| Applicant(s) from referred Rules.                                                                  | neeting applic      | cable State and                                              | Shoreland    |                    | ☐ Variance              |                |                         | Not in District or Landma                          |                    |
| 2. Building permits do not include plumbing, septic or electrical work.                            |                     | ☐ Wetland                                                    |              | N                  | Miscellaneous           |                | Does Not Require Review |                                                    |                    |
| 3. Building permits are void if work is not started within six (6) months of the date of issuance. |                     | Flood Zone                                                   |              | Conditional Use    |                         |                | Requires Review         |                                                    |                    |
| False information n permit and stop all                                                            |                     | a building                                                   | Su           | bdivision          | Ir                      | nterpretation  |                         | Approved                                           |                    |
| And a deep distribution                                                                            | The state of the    | SSUED                                                        | Si           | te Plan            | A                       | pproved        |                         | Approved w                                         | v/Conditions       |
| 111000                                                                                             |                     |                                                              | Maj Minor MM |                    | Denied                  |                |                         | Denied C                                           |                    |
|                                                                                                    |                     | 1 (000                                                       | Date:        | wyh                | Date:                   |                |                         | Date:                                              |                    |
| :                                                                                                  |                     |                                                              | 16           | enamo              | $\searrow$              |                |                         |                                                    |                    |
| ,                                                                                                  |                     | 1 MD                                                         |              | 97/1               | 6/08                    |                |                         |                                                    |                    |
|                                                                                                    | •.                  |                                                              |              | ·                  | V                       |                |                         |                                                    |                    |
|                                                                                                    |                     |                                                              |              |                    |                         |                |                         |                                                    |                    |
|                                                                                                    |                     |                                                              | C            | ERTIFICATI         | ON                      |                |                         |                                                    |                    |
| I hereby certify that I am                                                                         |                     |                                                              |              |                    |                         |                |                         |                                                    |                    |
| I have been authorized by                                                                          |                     |                                                              |              |                    |                         |                |                         |                                                    |                    |
| jurisdiction. In addition, shall have the authority to                                             |                     |                                                              |              |                    |                         |                |                         |                                                    |                    |
| snan have the authority to such permit.                                                            | o cinci ali afe     | as covered by St                                             | aen pern     | iii at ally reasol | iadie ilour to e        | anoice me pro  | v 121011 0              | i me code(s) a                                     | ppiicable to       |
| carn permit.                                                                                       |                     |                                                              |              |                    |                         |                |                         |                                                    |                    |
| SIGNATURE OF APPLICAN                                                                              | TT                  |                                                              |              | ADDRES             | 8                       | DA             | ГЕ                      | PH                                                 | ONE                |
|                                                                                                    |                     |                                                              |              |                    |                         |                |                         |                                                    |                    |
| RESPONSIBLE PERSON IN                                                                              | CHARGE OF W         | ORK, TITLE                                                   |              |                    | _                       | DA             | ГЕ                      | PH                                                 | ONE                |

| City of Portland, Maine -                                   | <b>Building or Use Permit</b>   | t                   |         | Permit No:             | Date Applied For:     | CBL:                  |  |
|-------------------------------------------------------------|---------------------------------|---------------------|---------|------------------------|-----------------------|-----------------------|--|
| 389 Congress Street, 04101                                  | Γel: (207) 874-8703, Fax: (     | (207) 874-          | 8716    | 08-0858                | 07/14/2008            | 343 C013001           |  |
| Location of Construction:                                   | Owner Name:                     |                     | C       | Owner Address:         |                       | Phone:                |  |
| 174 ALLEN AVE                                               | CITY OF PORTLAN                 | CITY OF PORTLAND 3  |         |                        | 389 CONGRESS ST       |                       |  |
| Business Name:                                              | Contractor Name:                | Contractor Name: Co |         |                        | Contractor Address:   |                       |  |
|                                                             | City of Portland School         | ol Departm          | ent/    | 164 Allen Ave Port     | aland                 | (207) 874-8100        |  |
| Lessee/Buyer's Name                                         | Phone:                          |                     | P       | ermit Type:            |                       |                       |  |
|                                                             |                                 |                     |         | Alterations - Comr     | nercial               |                       |  |
| Proposed Use:                                               | <del></del>                     |                     | roposed | Project Description:   | <u></u>               | <u></u>               |  |
| PATHS & Casco Bay High Sch                                  | ool - Portion of Building "B"   | - close   F         | ortion  | of Building "B" -      | close wall for hospit | ality area, window in |  |
| wall for hospitality area, window                           | w in office                     | c                   | office  |                        |                       |                       |  |
|                                                             |                                 |                     |         |                        |                       |                       |  |
|                                                             |                                 |                     |         |                        |                       |                       |  |
|                                                             |                                 |                     |         |                        | _                     |                       |  |
| Dept: Zoning State                                          | us: Approved with Condition     | ns Revio            | ewer:   | Marge Schmucka         | Approval Da           | ate: 07/16/2008       |  |
| Note:                                                       |                                 |                     |         |                        |                       | Ok to Issue:          |  |
| 1) This permit is being approve                             | ed on the basis of plans submi  | itted. Any          | deviati | ions shall require a   | separate approval be  | efore starting that   |  |
| work. It is understood that a                               | all work is within the existing | footprint.          |         | •                      |                       | <u> </u>              |  |
| Dont Duilding Chat                                          | Ammound with Condition          | - Doub              |         | Tom Monkley            | Annuaral De           | ate: 07/30/2008       |  |
|                                                             | us: Approved with Condition     | is Revie            | ewer:   | Tom Markley            | Approval Da           | _                     |  |
| Note:                                                       |                                 |                     |         |                        |                       | Ok to Issue:          |  |
| Application approval based and approrval prior to work      | • • •                           | y applicant.        | Any o   | deviation from appr    | oved plans requires   | separate review       |  |
| Dept: Fire State                                            | us: Approved with Condition     | ns Revie            | ewer:   | Capt Greg Cass         | Approval Da           | ate: 07/24/2008       |  |
| Note:                                                       |                                 |                     |         |                        |                       | Ok to Issue:          |  |
| 1) Walls and doors to be 1 hr.                              | Fire rated                      |                     |         |                        |                       |                       |  |
| ĺ                                                           |                                 | v a licensor        | d cont- | enotorial for and a se | amplianca             |                       |  |
| 2) The Fire alarm and Sprinkle Compliance letters are requi |                                 | y a neemsee         | i contr | actor[s] for code co   | эприансе.             |                       |  |

| Location/Address of Construction: / L 4 /                                                                                                                                    | tilen s                                          | que Pori, LANA              | -, C -  |                                                       |
|------------------------------------------------------------------------------------------------------------------------------------------------------------------------------|--------------------------------------------------|-----------------------------|---------|-------------------------------------------------------|
| Total Square Footage of Proposed Structure/A                                                                                                                                 |                                                  | Square Footage of Lot       |         | Number of Stories                                     |
| Tax Assessor's Chart, Block & Lot Chart# Block# Lot# 3 43 C 13                                                                                                               | lock# Lot# Name PORTLAND PUBLIC                  |                             |         |                                                       |
| Lessee/DBA (If Applicable)                                                                                                                                                   | Owner (if di<br>Name<br>Address<br>City, State & | fferent from Applicant) Zip | Co      | st Of<br>ork: \$ 9 000<br>of O Fee: \$<br>tal Fee: \$ |
| Current legal use (i.e. single family)  If vacant, what was the previous use?  Proposed Specific use:  Is property part of a subdivision?  Project description:  Revo's  For | If                                               | yes, please name            |         | <del></del>                                           |
| Contractor's name: PPS MAINI.  Address: 164 Allen Ave.  City, State & Zip Per Tean me  Who should we contact when the permit is read  Mailing address: 5 Am e                |                                                  | xell for Hospitalit         | Teleph  | one: <u>874-8100</u><br>one: <u>23d-1629</u>          |
| Please submit all of the information of                                                                                                                                      | outlined on                                      | the applicable Check        | list. F | Gailure to                                            |