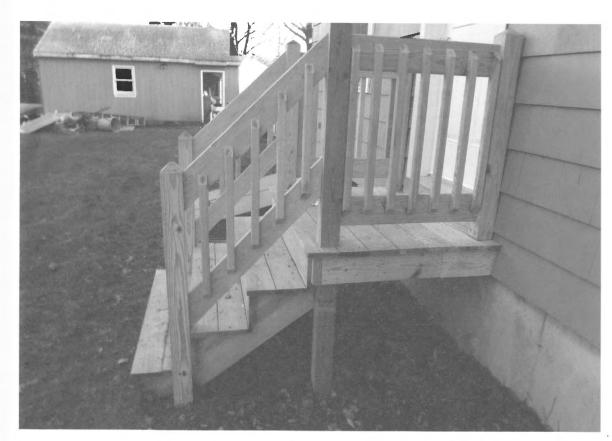

5) A graspable handrail (34-38 inches in height) shall be provided on at least one side of each continuous run of treads or flight with four or more risers. Fall protection (36 inches) from exterior decks may be required if floor joist are at or above thirty (30) inches

RESPONSIBLE PERSON IN CHARGE OF WORK, TITLE

DATE

**PHONE** 

5-6-13 Dan Mike 799-2682 Final provide SD in bedroom, handrails at rear stairs

flashing detail against house Aluminum flashing

Pressure Treated 7 5" rise 114 tread ZX12 stringers 2x6 framing wide 4x3 landing Ex 6 Decting. 3" fascia's 234" between balusters 36" railing height