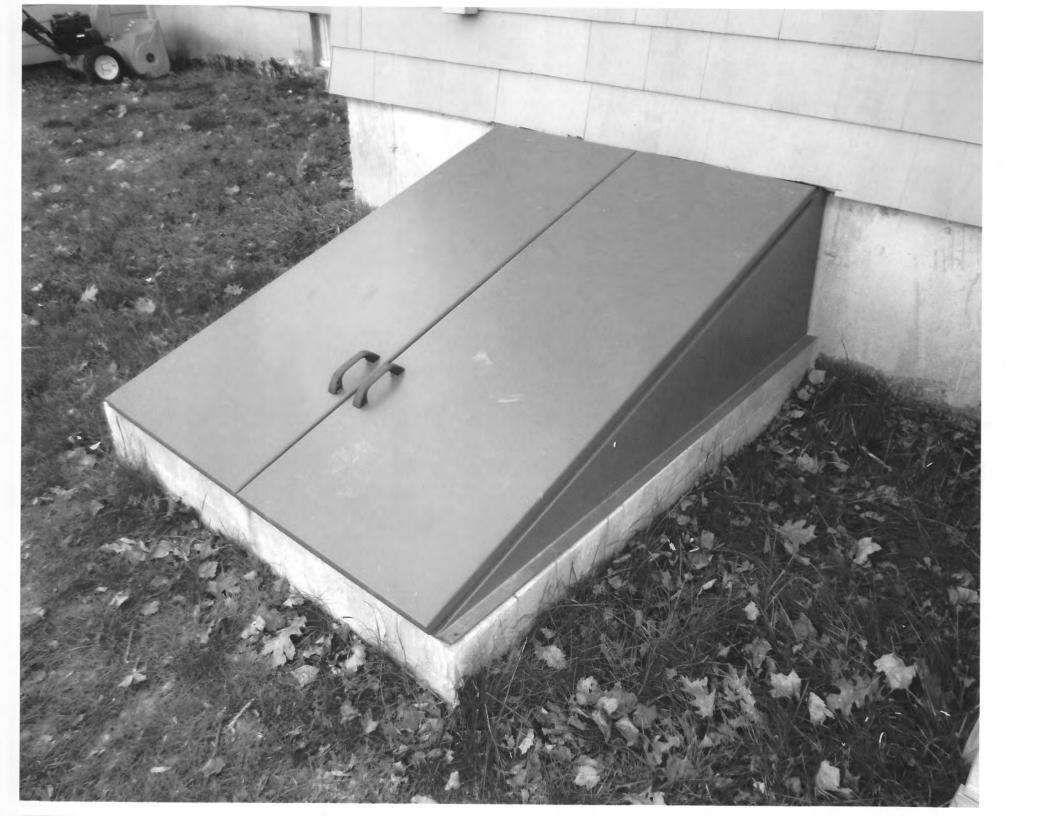

Bulkhead

12" footing

54" x 72" outside

54" x 72" outside

concrete block with rebar

concrete block with

into footing phled with

concrete

Bilco steel bulkhead door