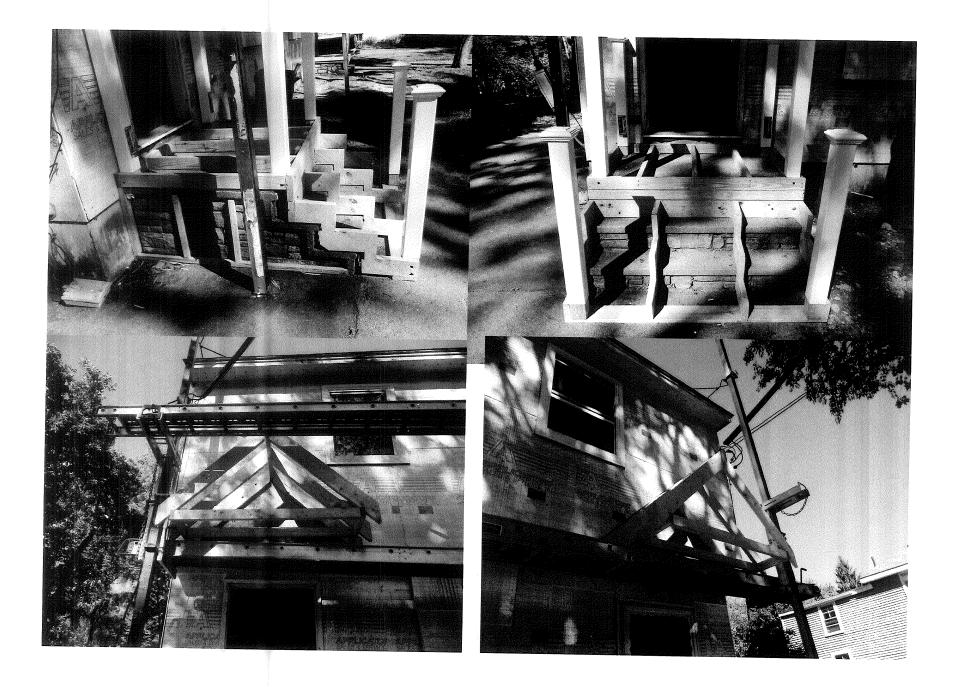

9/1/2010-ldobson: Finished application and paid all fee's moved forward

9/10/2010-jmb: Did preliminary review at counter with the owner with notes to call the contractor for clarification. Spoke with Rick W. About the support of the 4' x 4' roof overhang at the entry platform. He is proposing a single cable with turnbuckle on the inside of the roof framing spanning from the front collar tie to the building where the rafters are bolted. Questioned why the roof is not posted to the ground, he claims landscaping and he is building the steps on top of the existing floating precast steps and it is not frost protected. I asked who designed this, he did. I told him I would review the code and get back to him.

9/14/2010-jmb: Spoke with Rick W., I am not approving the wire and turnbuckle design. In lieu of posting this to grade with frost protection, he agreed to using 2-4x4 angle supports from the roof and lagged into a rim lagged into the wall studs. Ok to issue