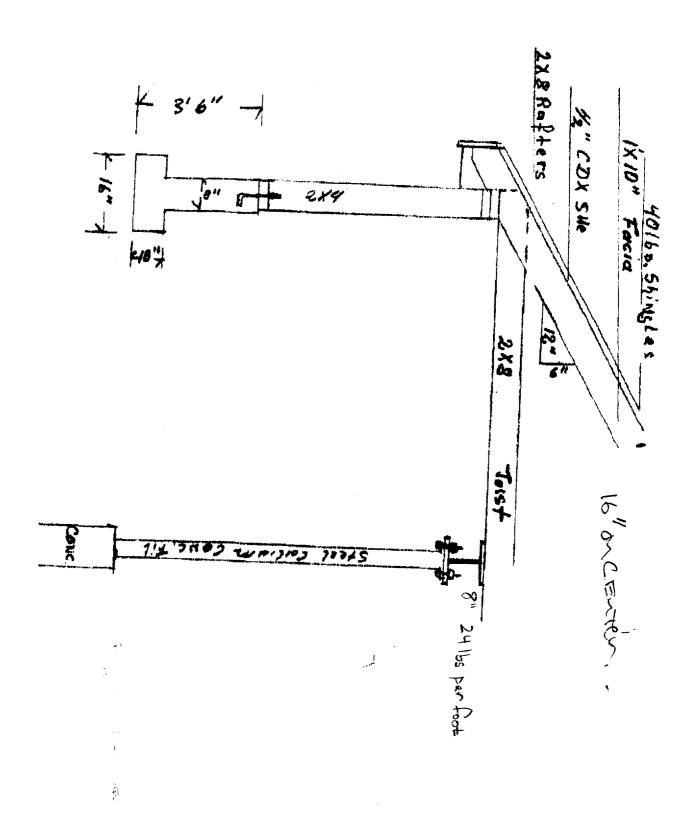

This is not a Permit; you may not commence any work until the Permit is issued.

|                                                                                                                                                                                | <del> </del>                                                                                                                                                            |                                                                            | 3-                                                                                                              | >                                                                                                                                                                | BERSHARI -                                                |
|--------------------------------------------------------------------------------------------------------------------------------------------------------------------------------|-------------------------------------------------------------------------------------------------------------------------------------------------------------------------|----------------------------------------------------------------------------|-----------------------------------------------------------------------------------------------------------------|------------------------------------------------------------------------------------------------------------------------------------------------------------------|-----------------------------------------------------------|
| Second Floor Joist Species Dimensions and Spacing (Table R502.3.1(1) & Table R502.3.1(2))  Attic or additional Floor Joist Species Dimensions and Spacing (Table R802.4(1) and | Built-Up Wood Center Girder  Dimension/Type Sill/Band Joist Type & Dimensions  First Floor Joist Species Dimensions and Spacing (Table R502.3.1(1) & Table R502.3.1(2)) | Lally Column Type (Section R407)  Girder & Header Spans (Table R 502.5(2)) | Ventilation/Access (Section R408.1 & R408.3) Crawls Space ONLY  Anchor Bolts/Straps, spacing (Section R403.1.6) | STRUCTURAL Footing Dimensions/Depth (Table R403.1 & R403.1(1), (Section R403.1 & R403.1.4.1)  Foundation Drainage, Fabric, Damp proofing Foundation P405 & R406) | WO FAMILY oad Value (Table R401                           |
|                                                                                                                                                                                |                                                                                                                                                                         |                                                                            | NOT Shown > Pluns                                                                                               | voil tabic ) Ded foundation                                                                                                                                      | 342-B-052  (MX MAN ON |

|                                                                                           |                                         |                                             |                             |                               |                           |                                      | (Z)                                 | K                                | 6                                                             |                                           |                                                    |                                                                                                                                   |           |
|-------------------------------------------------------------------------------------------|-----------------------------------------|---------------------------------------------|-----------------------------|-------------------------------|---------------------------|--------------------------------------|-------------------------------------|----------------------------------|---------------------------------------------------------------|-------------------------------------------|----------------------------------------------------|-----------------------------------------------------------------------------------------------------------------------------------|-----------|
| Energy Efficiency (N1101.2.1) R-Factors of Walls, Floors, Ceilings, Building Envelope, U- | Header Schedule (Section 502.5(1) & (2) | Chimnau Claarancae/Fira Blacking (Chan 111) | Attic Access (Section R807) | Safety Glazing (Section R308) | Roof Covering (Chapter 9) | Emergency Escape and Rescue Openings | Opening Protection (Section R309.1) | Fire separation (Section R309.2) | Private Garage (Section R309) Living Space? (Above or beside) | Fastener Schedule (Table R602.3(1) & (2)) | Sheathing; Floor, Wഥ and ⊣oof (Table R503.2.1.1(1) | Pitch, Span, Spacing& Dimension (Table R802.5.1(1) - R 802.5.1(8)) Roof Rafter; Framing & Connections (Section R802.3 & R802.3.1) | R802.4(Z) |
|                                                                                           |                                         |                                             |                             |                               | •                         | $\omega/\Delta$                      | 11 11                               | -> NOT Shown                     |                                                               | 2/4                                       | S/A                                                |                                                                                                                                   |           |
|                                                                                           |                                         |                                             |                             |                               |                           |                                      |                                     |                                  |                                                               |                                           |                                                    |                                                                                                                                   |           |

Garage LVL'S over doors

Nud 4 frostwall

Steel Beam design

Wall sheathing 
Anchor Bolt'S

Fize + spacing

Mi Huder'S

Shirs to house

|                   |                                            |                          |                                     | Nu                  |                       |
|-------------------|--------------------------------------------|--------------------------|-------------------------------------|---------------------|-----------------------|
| Prmt              | Text93                                     |                          | r Type Nev                          | AMASS OF THE STREET |                       |
| mit Nbr   05-1397 | Location of Construction                   | RUBY LN #12              |                                     |                     | ppl. Date<br>sue Date |
| Status Hold       |                                            | Estimated Cost           | \$48,000.00                         |                     | te Closed             |
| CBL 342 B052      |                                            |                          | TATIS IN APPOINT IN THE PROJECT SEC |                     |                       |
|                   |                                            |                          | and of these                        |                     |                       |
| Comment Date      | Comment                                    |                          |                                     |                     |                       |
| 10/25/200         | need better foundation plan and  Name tmm  | better details on garage | . left message                      |                     | Complete              |
| 10/25/200         |                                            | Follow Up Date           | - left message                      |                     | Completed             |
|                   | Name tmm                                   | Follow Up Date           |                                     |                     |                       |
|                   | Name tmm  received revised & approved site | Follow Up Date           |                                     |                     |                       |
|                   | Name tmm  received revised & approved site | Follow Up Date           |                                     |                     |                       |
|                   | Name tmm  received revised & approved site | Follow Up Date           |                                     |                     | Completed             |