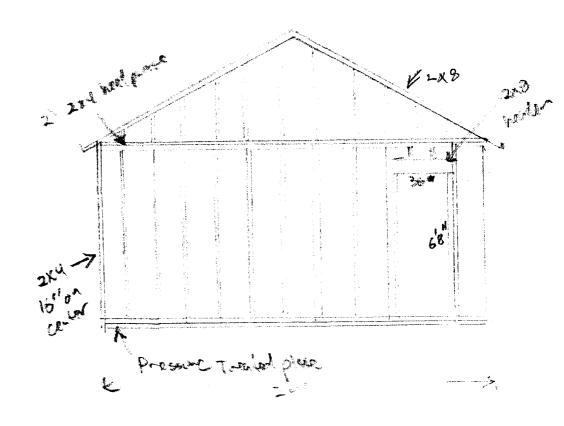

|                                                                                           |                                         |                                             |                             |                               |                           |                                      | (Z)                                 | K                                | 6                                                             |                                           |                                                    |                                                                                                                                   |           |
|-------------------------------------------------------------------------------------------|-----------------------------------------|---------------------------------------------|-----------------------------|-------------------------------|---------------------------|--------------------------------------|-------------------------------------|----------------------------------|---------------------------------------------------------------|-------------------------------------------|----------------------------------------------------|-----------------------------------------------------------------------------------------------------------------------------------|-----------|
| Energy Efficiency (N1101.2.1) R-Factors of Walls, Floors, Ceilings, Building Envelope, U- | Header Schedule (Section 502.5(1) & (2) | Chimnau Claarancae/Fira Blacking (Chan 111) | Attic Access (Section R807) | Safety Glazing (Section R308) | Roof Covering (Chapter 9) | Emergency Escape and Rescue Openings | Opening Protection (Section R309.1) | Fire separation (Section R309.2) | Private Garage (Section R309) Living Space? (Above or beside) | Fastener Schedule (Table R602.3(1) & (2)) | Sheathing; Floor, Wഥ and ⊣oof (Table R503.2.1.1(1) | Pitch, Span, Spacing& Dimension (Table R802.5.1(1) - R 802.5.1(8)) Roof Rafter; Framing & Connections (Section R802.3 & R802.3.1) | R802.4(Z) |
|                                                                                           |                                         |                                             |                             |                               | •                         | $\omega/\Delta$                      | 11 11                               | -> NOT Shown                     |                                                               | 2/4                                       | S/A                                                |                                                                                                                                   |           |
|                                                                                           |                                         |                                             |                             |                               |                           |                                      |                                     |                                  |                                                               |                                           |                                                    |                                                                                                                                   |           |

| Type of Heating System                                                |  |
|-----------------------------------------------------------------------|--|
| Means of Egress (Sec R311 & R312) Basement                            |  |
| Number of Stairways                                                   |  |
| Interior Star Star                                                    |  |
| Exterior                                                              |  |
| Treads and Risers (Section R311.5.3)                                  |  |
| Width (Section R311.5.1)                                              |  |
| Headroom (Section R311.5.2)                                           |  |
| Guardrails and Handrails<br>(Section R312 & R311.5.6 – R311.5.6.3)    |  |
| Smoke Detectors (Section R313) Location and tyne/Interconnected       |  |
| Dwelling Unit Separation (Section R317) and IBC – 2003 (Section 1207) |  |
| Dock Construction (Section BS02 2 1)                                  |  |

Garage LVL'S over doors

Nud 4 frostwall

Steel Beam design

Wall sheathing 
Anchor Bolt'S

Fize + spacing

Mi Huder'S

Shirs to house

|                   |                                            |                          |                                     | Nu                  |                       |
|-------------------|--------------------------------------------|--------------------------|-------------------------------------|---------------------|-----------------------|
| Prmt              | Text93                                     |                          | r Type Nev                          | AMASS OF THE STREET |                       |
| mit Nbr   05-1397 | Location of Construction                   | RUBY LN #12              |                                     |                     | ppl. Date<br>sue Date |
| Status Hold       |                                            | Estimated Cost           | \$48,000.00                         |                     | te Closed             |
| CBL 342 B052      |                                            |                          | TATIS IN APPOINT IN THE PROJECT SEC |                     |                       |
|                   |                                            |                          | and of these                        |                     |                       |
| Comment Date      | Comment                                    |                          |                                     |                     |                       |
| 10/25/200         | need better foundation plan and  Name tmm  | better details on garage | . left message                      |                     | Complete              |
| 10/25/200         |                                            | Follow Up Date           | - left message                      |                     | Completed             |
|                   | Name tmm                                   | Follow Up Date           |                                     |                     |                       |
|                   | Name tmm  received revised & approved site | Follow Up Date           |                                     |                     |                       |
|                   | Name tmm  received revised & approved site | Follow Up Date           |                                     |                     |                       |
|                   | Name tmm  received revised & approved site | Follow Up Date           |                                     |                     | Completed             |