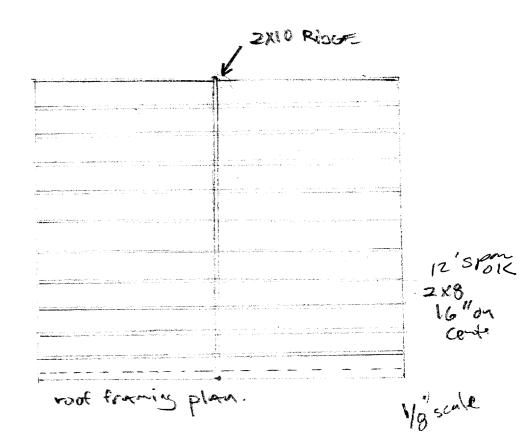

|                                                                                           |                                         |                                             |                             |                               |                           |                                      | (Z)                                 | K                                | 6                                                             |                                           |                                                    |                                                                                                                                   |           |
|-------------------------------------------------------------------------------------------|-----------------------------------------|---------------------------------------------|-----------------------------|-------------------------------|---------------------------|--------------------------------------|-------------------------------------|----------------------------------|---------------------------------------------------------------|-------------------------------------------|----------------------------------------------------|-----------------------------------------------------------------------------------------------------------------------------------|-----------|
| Energy Efficiency (N1101.2.1) R-Factors of Walls, Floors, Ceilings, Building Envelope, U- | Header Schedule (Section 502.5(1) & (2) | Chimnau Claarancae/Fira Blacking (Chan 111) | Attic Access (Section R807) | Safety Glazing (Section R308) | Roof Covering (Chapter 9) | Emergency Escape and Rescue Openings | Opening Protection (Section R309.1) | Fire separation (Section R309.2) | Private Garage (Section R309) Living Space? (Above or beside) | Fastener Schedule (Table R602.3(1) & (2)) | Sheathing; Floor, Wഥ and ⊣oof (Table R503.2.1.1(1) | Pitch, Span, Spacing& Dimension (Table R802.5.1(1) - R 802.5.1(8)) Roof Rafter; Framing & Connections (Section R802.3 & R802.3.1) | R802.4(Z) |
|                                                                                           |                                         |                                             |                             |                               | •                         | $\omega/\Delta$                      | 11 11                               | -> NOT Shown                     |                                                               | 2/4                                       | S/A                                                |                                                                                                                                   |           |
|                                                                                           |                                         |                                             |                             |                               |                           |                                      |                                     |                                  |                                                               |                                           |                                                    |                                                                                                                                   |           |