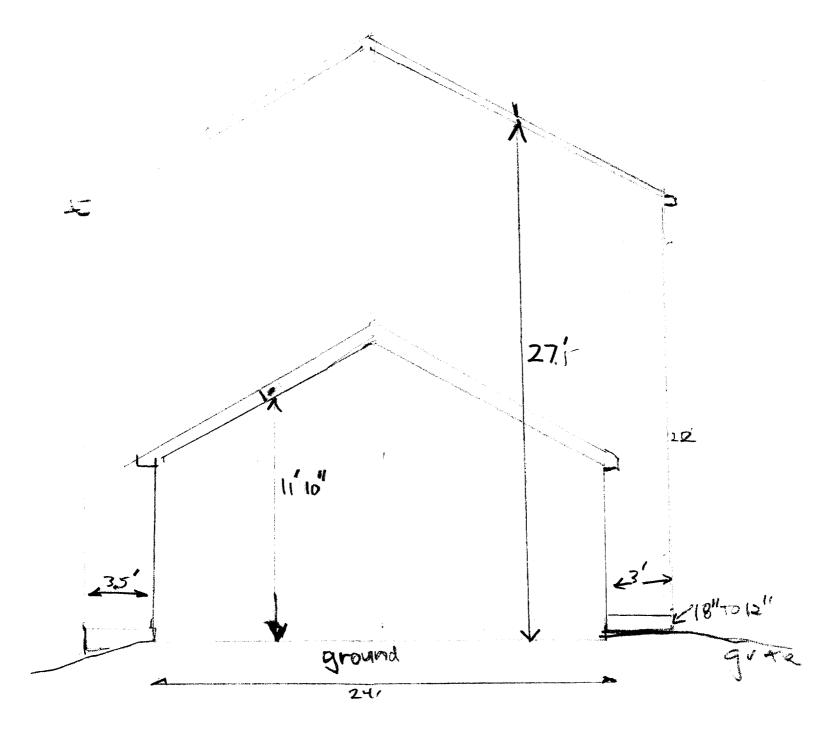

|                                                      | _                                                                                                                                                                                |                                                                                    |                     | D 11.32                          | In                           | CDT                               |  |  |  |  |
|------------------------------------------------------|----------------------------------------------------------------------------------------------------------------------------------------------------------------------------------|------------------------------------------------------------------------------------|---------------------|----------------------------------|------------------------------|-----------------------------------|--|--|--|--|
|                                                      | ty of Portland, Maine - B<br>Congress Street, 04101 Te                                                                                                                           | · ·                                                                                |                     | Permit No: 05-1397               | Date Applied For: 0912312005 | CBL: 342 B052                     |  |  |  |  |
|                                                      | ation of Construction:                                                                                                                                                           | Owner Name:                                                                        | (201) 014 011       | Owner Address:                   |                              |                                   |  |  |  |  |
|                                                      | JBY LN #12                                                                                                                                                                       | We Three Magpies                                                                   |                     | 12 Whispers Way                  |                              | Phone: 207-939-7606               |  |  |  |  |
|                                                      | iness Name:                                                                                                                                                                      | Contractor Name:                                                                   |                     | Contractor Address:              |                              | Phone                             |  |  |  |  |
| Dana Dresser 12 Whispers Way Portland (207) 450-1923 |                                                                                                                                                                                  |                                                                                    |                     |                                  |                              |                                   |  |  |  |  |
| 1.666                                                | ee/Buyer's Name                                                                                                                                                                  | Phone:                                                                             | I                   | Permit Type:                     | Portiana                     | (207) 430-1923                    |  |  |  |  |
| Less                                                 | co buyer a realine                                                                                                                                                               | i none.                                                                            |                     | Single Family                    |                              |                                   |  |  |  |  |
| Prop                                                 | posed Use:                                                                                                                                                                       | <u>'</u>                                                                           | Propose             | ed Project Description:          |                              |                                   |  |  |  |  |
|                                                      | gle Family Home/ Move 2160<br>120' x24 ' Garage                                                                                                                                  | sq ft single Family Home o                                                         | n to lot Move       | 2160 sq ft single Fa             | amily Home on to lot         | add 20' x24 ' Garage              |  |  |  |  |
|                                                      | ote: 10113105 Left message wi                                                                                                                                                    | : Approved with Condition th Dana. Need elevation plots. Still questions on some d | ans, foundation     | Ann Machado plans & plans for ga | Approval Da                  | nte: 10/24/2005<br>Okto Issue: ✓  |  |  |  |  |
| 1)                                                   | As discussed during the review required setbacks must be esta located by a surveyor.                                                                                             |                                                                                    | •                   | • •                              | _                            | -                                 |  |  |  |  |
| 2)                                                   | Separate permits shall be requi                                                                                                                                                  | ired for future decks, sheds                                                       | , pools, and/or g   | arages.                          |                              |                                   |  |  |  |  |
| 3)                                                   | This property shall remain a si approval.                                                                                                                                        | ingle family dwelling. Any                                                         | change of use sh    | all require a separat            | e permit application         | for review and                    |  |  |  |  |
| 4)                                                   | This permit is being approved work.                                                                                                                                              | on the basis of plans submi                                                        | itted. Any devia    | tions shall require a            | separate approval be         | efore starting that               |  |  |  |  |
|                                                      | ept: Building Status:                                                                                                                                                            | : Approved with Condition                                                          | ns <b>Reviewer:</b> | Tammy Munson                     | Approval Da                  | nte: 11/02/2005<br>Ok to Issue: ✓ |  |  |  |  |
| 1)                                                   | Separate permits are required                                                                                                                                                    | for any electrical, plumbing                                                       | , or heating.       |                                  |                              |                                   |  |  |  |  |
|                                                      | The basement is NOT approve use of this space.                                                                                                                                   | ed as habitable space. A cod                                                       | le compliant 2nd    | means of egress mu               | ast be installed in ord      | der to change the                 |  |  |  |  |
| 3)                                                   | As discussed, the location of the                                                                                                                                                | he lally columns are in the s                                                      | same location as    | they were prior to re            | elocation of the struc       | eture.                            |  |  |  |  |
| De                                                   | ept: DRC Status:                                                                                                                                                                 | Approved with Condition                                                            | ns <b>Reviewer:</b> | Jay Reynolds                     | Approval Da                  | ite: 10/24/2005                   |  |  |  |  |
| No                                                   | ote:                                                                                                                                                                             |                                                                                    |                     |                                  |                              | Okto Issue: 🔽                     |  |  |  |  |
| 1)                                                   | Two (2) City of Portland appro                                                                                                                                                   | oved species and size trees                                                        | must be planted     | on your street fronta            | age prior to issuance        | of a Certificate of               |  |  |  |  |
|                                                      | <ol> <li>The Development Review Coordinator reserves the right to require additional lot grading or other drainage improvements as necessary due to field conditions.</li> </ol> |                                                                                    |                     |                                  |                              |                                   |  |  |  |  |
| 3)                                                   | A sewer permit is required for section of Public Works must l                                                                                                                    |                                                                                    |                     |                                  |                              | <u> </u>                          |  |  |  |  |
| 4)                                                   | All damage to sidewalk, curb, certificate of occupancy.                                                                                                                          | street, or public utilities sha                                                    | all be repaired to  | City of Portland sta             | andards prior to issua       | ance of a                         |  |  |  |  |
| 5)                                                   | All Site work (final grading, la                                                                                                                                                 | andscaping, loam and seed)                                                         | must be comple      | ted prior to issuance            | of a certificate of oc       | ecupancy.                         |  |  |  |  |
|                                                      | ept: Planning Status:<br>ote:                                                                                                                                                    | Not Applicable                                                                     | Reviewer:           | Jay Reynolds                     | Approval Da                  | te: 10/24/2005<br>Ok to Issue: ✓  |  |  |  |  |

|                                         | Square Foo                           |                                         |            |                   | 14~4        | ge                  | -           | Footage of  |                   | •          | 381                                     |                       |        |
|-----------------------------------------|--------------------------------------|-----------------------------------------|------------|-------------------|-------------|---------------------|-------------|-------------|-------------------|------------|-----------------------------------------|-----------------------|--------|
| Tax A                                   | assessor's C                         | hart, Bloc                              | ι ατ.      | Lot# 5            |             | ner: W              | )a T(1)     | nee M       | <del>r</del> epio | suc        | Telepho                                 | ne: <b>(26</b> -      | 1)     |
| Lessee                                  | e/Buyer's N                          | Name (If A                              | Applicable | e)<br><b>65 (</b> | App         | olicant n           | ame, addi   | ess & telet | ohone:            | Cos<br>Wor | t Of<br>k: \$_ <b>4</b>                 | $\mathbf{g}_{\infty}$ | 7 .000 |
| *************************************** |                                      | ======================================= |            |                   |             |                     |             |             |                   | Fee        | : \$ 4                                  | 53.0                  | 0      |
| Currer                                  | nt Specific                          | use:                                    | 3175       | et                | m~          | تسر                 | ha          | الالا       |                   |            |                                         |                       |        |
| Propos                                  | osed Specifi                         | c use: $\frac{V}{2}$                    | nou?       | م لره<br>مي جم    | wice<br>mil | . TO                | عد<br>حروري | KOK         |                   |            |                                         |                       |        |
| · V                                     | moύί                                 | ma 1                                    | 2000       | e T               | 5 L         | 26.                 | #12         | Ros         | ہر س              | the        | <i></i> ك                               | زالص                  | ۷      |
| ,                                       | (~>)                                 | 11 45                                   | 030        | 1015              | 12~         | . , A               | <000        | 19 A        | < 2°              | x z        | t fr                                    | •                     |        |
|                                         | dar.                                 | <b>~</b>                                | •          |                   |             |                     |             | 7           |                   |            |                                         |                       |        |
| _                                       | actor's nameshould we do ag address: |                                         | -          |                   |             | $\overline{\Delta}$ | م جده       |             | Nic.              | hoho       | sK.                                     | John                  | AZIDO  |
| Contra                                  | actor's nam                          | ne, address                             | & telepl   | none:             |             | 450                 | 192         | 3           |                   |            | 939                                     | 760                   | 6      |
| Who s                                   | should we                            | contact wl                              | nen the p  | ermit is 1        | eady:       | One                 | sou         | on K        | AVA               | Mci.       | <u>د د</u>                              |                       |        |
| Mailin                                  | ng address:                          | 126                                     | كالازيج    | xvs               | MAY         | <b>.</b> _          | :           |             |                   |            |                                         |                       | ,      |
|                                         | should we ong address:               | FA                                      | سره        | ، ۱۳۴۸            | درس۷        | لامو                | 185         |             | Pho               | me. U      | 50-                                     | 1923                  | 102G.  |
|                                         |                                      |                                         |            |                   |             |                     |             |             | T 110             | ·····      | • • • • • • • • • • • • • • • • • • • • | $\sim$                | 11)    |
|                                         | e submit                             |                                         |            |                   |             |                     |             | tial Appl   | ication (         | Checkl     | ist. Fail                               | ure to '              |        |
| 00 so                                   | will resul                           | t in the a                              | automa     | uc aeni           | aı or yo    | ur peri             | mit.        |             |                   |            |                                         |                       |        |
|                                         | discretion of                        |                                         |            |                   |             |                     |             |             |                   |            | or to pern                              | ut approva            | ıl.    |
| or rurt                                 | ther informa                         | tion stop I                             | n the Buil | ding Insp         | ections o   | ffice, roc          | m 315 Cit   | Hall or cal | II 8/4-8/0.       | 3          |                                         |                       |        |