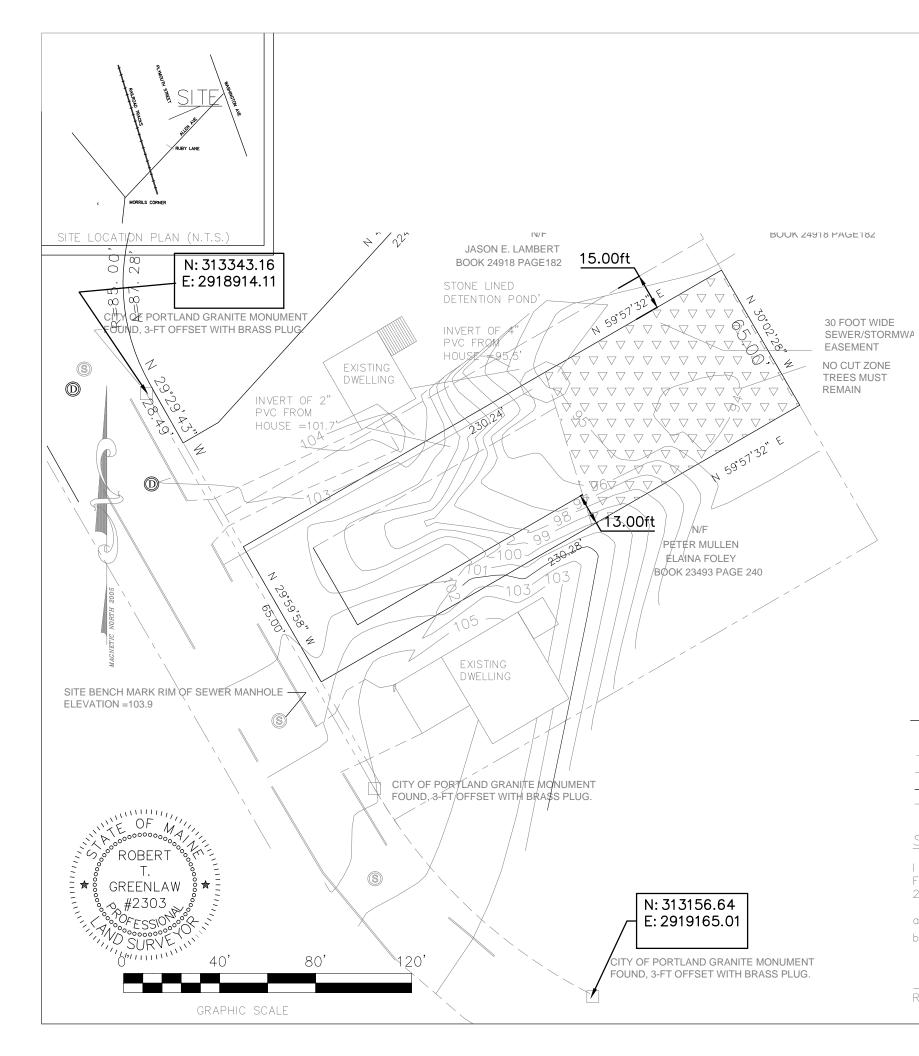

## GENERAL NOTES:

1. RECORD OWNER OF PARCEL: FAUSTINO DO RECORDED IN THE CUMBERLAND COUNTY REG RECORD OWNERS ADDRESS: 48 RUBY LANE P

2. BEARINGS ARE BASED UPON THE BEARINGS IN NOTE 4a BELOW:

THIS SURVEY WAS COMPLETED UTILIZING A LII LIETZ SDR 33 DATA COLLECTOR, HAND-HELD

3. AREA OF SUBJECT PARCEL: 14967 SQ. F

4. REFERENCE IS MADE TO THE FOLLOWING PI

a.) WILLOW KNOLL SUBDIVISION PLAN 102 A FOR NICHOLAS KARAHAILOS BY TITCOMB ASS THE CUMBERLAND COUNTY REGISTRY OF DEED

b.) CITY OF PORTLAND ASSESSORS GEOGRA 342 BLOCK B LOT 50.

<sup>IA</sup> c.) OAK RIDGE SUBDIVISION PORTLAND MAIL DELUCA HOFFMAN ASSOC. INC. SOUTH PORTL DEVELOPMENT, INC. SAID PLAN PROVIDED BY DEPARTMENT.

5. ZONING: R3 – RESIDENTIAL '3' DISTRICT SETBACKS: FRONT – 25 FT REAR – 25 FT SIDE – 8 FT 1 STORY 14 MINIMUM LOT SIZE: 6,500 SQ FT EXISTIN MINIMUM LOT WIDTH: 65 FT NEW MAXIMUM BUILDING HEIGHT: 35 FT MAXIMUM LOT COVERAGE: 35%

SEE CITY OF PORTLAND ZONING ORDINANCE F RESTRICTIONS AND CONDITIONS.

6. THE COORDINATES SHOWN HEREON WERE I THE PLAN MENTIONED ABOVE AS REFERENCE

ELEVATIONS ARE BASED UPON AN ELEVATION ASSUMNED THE ELEVATIONS ARE BASED UPON

| ipf O      | Iron Pipe Found                                  |   |
|------------|--------------------------------------------------|---|
| (50.00')   | Distance from reference<br>plan or deed.         |   |
|            | Now Or Formerly<br>Indicates Ownership in Common | Ĩ |
| -          | Utility Pole                                     |   |
| <br>— OU — | Overhead Utility                                 |   |
|            | Abutter Line —                                   |   |
|            | Property Line                                    |   |
|            | Street Line                                      |   |
|            |                                                  |   |

## SURVEYORS STATEMENT:

I HEREBY CERTIFY THAT THIS SURVEY CONFOR FOR PROFESSIONAL LAND SURVEYORS' STANDA 2001 WITH THE FOLLOWING EXCEPTIONS:

a) NO WRITTEN REPORT b) NO NEW DESCRIPTION

ROBERT T. GREENLAW P.L.S. #2303

| NATELLI, BOOK 23871 PAGE 192 AS<br>ISTRY OF DEEDS (C.C.R.D.).<br>PORTLAND MAINE.<br>S SHOWN UPON THE PLAN REFERENCED<br>ETZ SOKKISHA SET 3 TOTAL STATION,<br>MAGNETIC COMPASS.<br>T.<br>LANS: |                |                                       | PLAN                 | ND, MAINE   |             | LLC                                   |                       |  |
|-----------------------------------------------------------------------------------------------------------------------------------------------------------------------------------------------|----------------|---------------------------------------|----------------------|-------------|-------------|---------------------------------------|-----------------------|--|
| ALLEN AVE PORTLAND MAINE PREPARED<br>OC. AUGUST 2005 AND RECORDED IN<br>OS IN PLAN BOOK 205, PAGE 578                                                                                         |                | CONDITIONS PLAN<br>ANE PORTLAND, MAIN |                      |             | )ERS,       |                                       |                       |  |
|                                                                                                                                                                                               | NUIE 0         |                                       |                      |             |             | TD.                                   |                       |  |
| NE LANDSCAPING PLAN PREPARED BY<br>AND MAINE FOR OAK RIDGE<br>THE CITY OF PORTLAND ENGINEERING                                                                                                |                |                                       | EXISTING<br>EXISTING |             |             | ADG BUILDERS,                         |                       |  |
| 4' STORY<br>NG,                                                                                                                                                                               |                |                                       | Z                    |             |             | FOR:                                  |                       |  |
|                                                                                                                                                                                               | KEVISED UB-8-1 |                                       |                      |             |             |                                       |                       |  |
| DEVELOPED FROM THOSE SHOWN ON 4c.                                                                                                                                                             |                |                                       | : KGG                | <b>,</b> 0  | 07/30/2013  |                                       | 0F 3                  |  |
| SHOWN ON THE SAME PLAN IT IS<br>N CITY OF PORTLAND DATUM.<br>2                                                                                                                                |                | â                                     | CHECKED BY:          | ALE: 1"-40' | TE: 07/30   | 8 NUMBER:<br>2013026                  | -                     |  |
| ≤                                                                                                                                                                                             | -              | DRAWN                                 | CHE                  | SCALE:      | DATE:       | 4 201302                              |                       |  |
| 12345/99 Deed Book/Page<br>of Local Registry<br>Edge of Traveled Way<br>Setback Line<br>Old Lot Line                                                                                          |                | BY:<br>ENLAW, PLS<br>ND SURVEYING     |                      |             |             | AVE<br>MAINE 04064<br>471<br>oint.net |                       |  |
| Capped Rebar Set with<br>Registration # 2303                                                                                                                                                  |                | ם הדם אפרה מ                          | F-                   |             | IONAL LAIND | 134 PORTLAND AVE<br>SHARD BFACH, MAIN | – 749– 9<br>9m yfairp |  |
| MS TO THE MAINE BOARD OF LICENSURE<br>RDS OF PRACTICE AS ADOPTED APRIL 01,                                                                                                                    |                |                                       | Latana               |             | LAUFUS      | OID ORCHARD                           | V Bobgreenlaw         |  |
| DATE: AUGUST 8, 2013                                                                                                                                                                          |                |                                       |                      | <u> </u>    |             |                                       |                       |  |
|                                                                                                                                                                                               |                | DR,                                   | AWE                  | ER: :       | 201         | 3 NO:                                 | :020                  |  |