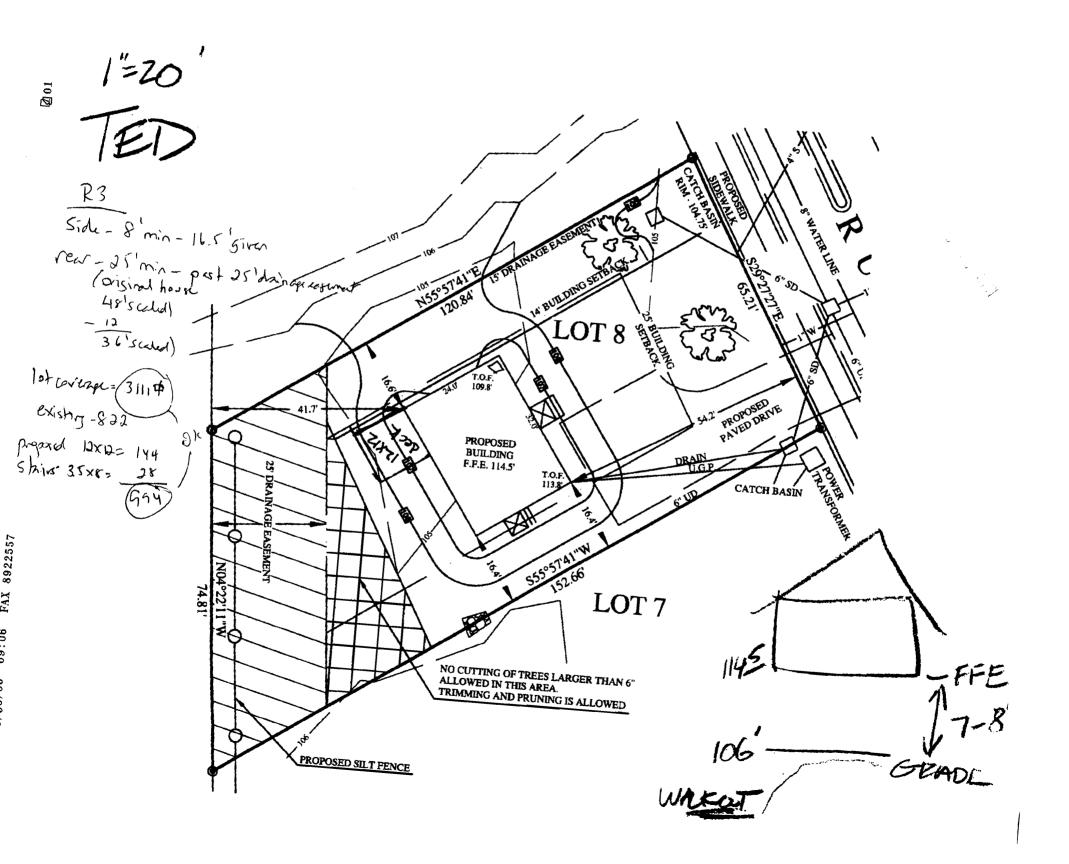

| Location/Address of Construction:                                                    | Lot 8 Willow Knoll                             |                     |
|--------------------------------------------------------------------------------------|------------------------------------------------|---------------------|
| Total Square Footage of Proposed Structure                                           | deck 888                                       |                     |
| Tax Assessor's Chart, Block & Lot<br>Chart# Block# Lot#                              | Applicant * <u>must</u> be owner, Lessee or Bu |                     |
| 240 B VA                                                                             | Name Erich Thach                               | 2074152320          |
| 572 5 10                                                                             | Address 42 RUBY LN                             |                     |
|                                                                                      | City, State & Zip POITLAND, ME                 | Eatlos              |
| Lessee/DBA (If Applicable)                                                           | Owner (if different from Applicant)            | Cost Of             |
|                                                                                      | Name                                           | Work: <b>\$ 700</b> |
|                                                                                      | Address                                        | C of O Fee: \$      |
|                                                                                      | City, State & Zip                              | Total Fee: \$       |
|                                                                                      | for the former                                 |                     |
| Current legal use (i.e. single family)                                               |                                                |                     |
| Proposed Specific use:<br>Is property part of a subdivision?<br>Project description: | deck                                           |                     |
| Is property part of a subdivision?                                                   | <u>e</u> If yes, please name <u>WIII</u>       | on Knill            |
| Constru                                                                              | uct hew 12x12                                  | deck                |
|                                                                                      |                                                |                     |
| Contractor's name:                                                                   |                                                |                     |
|                                                                                      |                                                |                     |
| Address:                                                                             |                                                | Tal ale a series    |
| City, State & Zip                                                                    |                                                | _ Telephone:        |
| Who should we contact when the permit is re-                                         | eady:                                          | Telephone:          |
| Mailing address:                                                                     | /                                              |                     |

Re: Lot 8, Willow Knoll Subdivision

Tammy,

The proposed foundation location was staked in the excavated hole at Lot 8 of Willow Knoll Subdivision on April 2, 2007 as per the latest revision of Site Plan prepared for Custom Homes. Although 10" spikes, flagged with lime green survey ribbon, were set in the excavated hole, Survey, Inc. cannot guarantee their location after leaving the project site. Survey, Inc. will not be present for construction of the proposed foundation. If there is some question as to the location of the foundation I would suggest the location of the footing be checked after it is finished (foundation location certification). Larry from Custom Homes informed me that this information was required to be submitted to you before 12 noon on April 5, 2007. If you have any further questions or concerns regarding this project please do not hesitate to call.

342-B,48

p.1

City of Portland Tammy Munson Planning and Development Department Code Enforcement Officer

Re: Lot 7, Willow Knoll Subdivision

Tammy,

The proposed foundation location was staked in the excavated hole at Lot 8 of Willow Knoll Subdivision on April 2, 2007 as per the latest revision of Site Plan prepared for Custom Homes. Although 10" spikes, flagged with lime green survey ribbon, were set in the excavated hole, Survey, Inc. cannot guarantee their location after leaving the project site. Survey, Inc. will not be present for construction of the proposed foundation. If there is some question as to the location of the foundation I would suggest the location of the footing be checked after it is finished (foundation location certification). Larry from Custom Homes informed me that this information was required to be submitted to you before 12 noon on April 5, 2007. If you have any further questions or concerns regarding this project please do not hesitate to call.