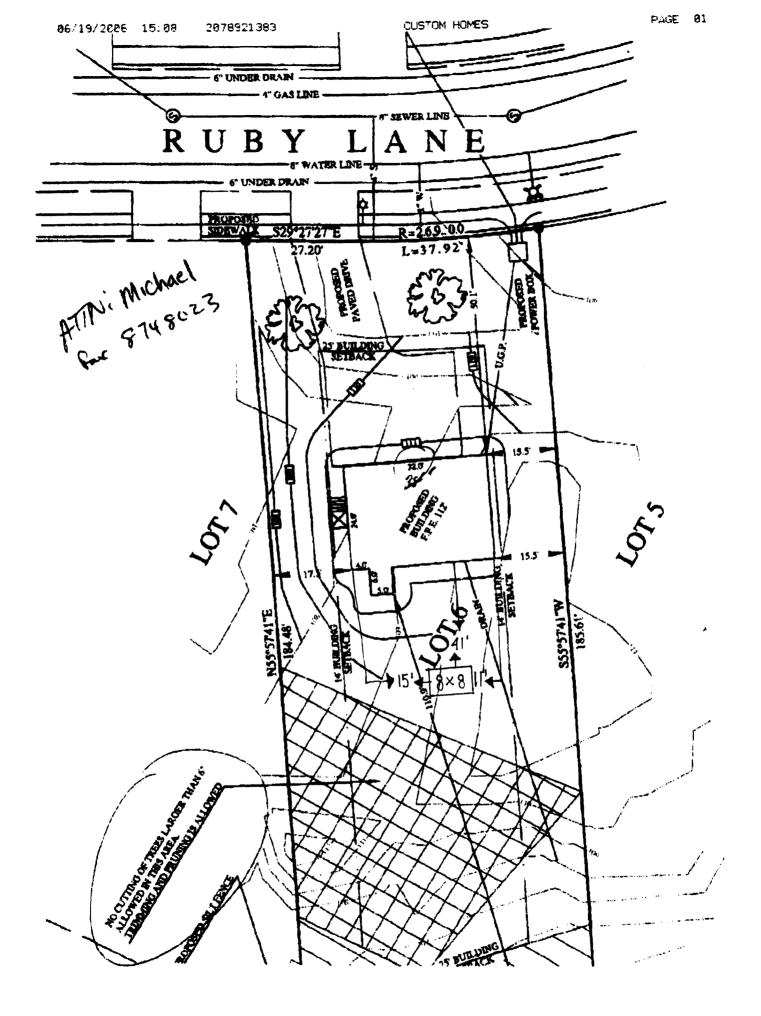

| Location/Address of Construction: 32 RUBY LANE                                                  |                                                   |                            |  |  |  |  |
|-------------------------------------------------------------------------------------------------|---------------------------------------------------|----------------------------|--|--|--|--|
| Total Square Footage of Proposed Structure/Area Square Footage of Lot                           |                                                   |                            |  |  |  |  |
| Tax Assessor's Chart, Block & Lot                                                               | Applicant * <u>must</u> be owner, Lessee or Buyer | * Telephone:               |  |  |  |  |
| Chart# 342 Block# B Lot# 46                                                                     | Name MARGO CLOUGH                                 | 899-1508                   |  |  |  |  |
|                                                                                                 | Address 32 RUBY LANE                              |                            |  |  |  |  |
|                                                                                                 | City, State & Zip PORTLAND, MC. O                 | 4103                       |  |  |  |  |
| Lessee/DBA (If Applicable)                                                                      | Owner (if different from Applicant)               | Cost Of<br>Work: \$ 999,00 |  |  |  |  |
|                                                                                                 | Name                                              | Work: \$ 7 7 1,00          |  |  |  |  |
|                                                                                                 | Address                                           | C of O Fee: \$             |  |  |  |  |
|                                                                                                 | City, State & Zip                                 | Total Fee: \$ 30.0.0       |  |  |  |  |
| Current legal use (i.e. single family)                                                          | LE FAMILY HOME                                    |                            |  |  |  |  |
| If vacant, what was the previous use?                                                           |                                                   |                            |  |  |  |  |
| Proposed Specific use: SINGLE FAMIL<br>Is property part of a subdivision?                       | Y HOME- ADD 8×8 SHED                              | KNOLI                      |  |  |  |  |
| Is property part of a subdivision? YES If yes, please name WILLOW KNOLL<br>Project description: |                                                   |                            |  |  |  |  |
| ADD AN 8×8 BARN STYLE SHED IN BACK OF THE HOUSE.                                                |                                                   |                            |  |  |  |  |
|                                                                                                 |                                                   |                            |  |  |  |  |
| Contractor's name: HOME DEPOT / SHEDS USA → (1-866-616-2685)                                    |                                                   |                            |  |  |  |  |
| Address: 245 RIVERSIDE STREET                                                                   |                                                   |                            |  |  |  |  |
| City, State & Zip PORTLAND, ME. 04103 Telephone: 761-0600                                       |                                                   |                            |  |  |  |  |
| Who should we contact when the permit is ready: MARGO CLOUGH Telephone: 671-6201                |                                                   |                            |  |  |  |  |
| Mailing address: 32 RUBY LANE PORTLAND, ME. 04103 CODE                                          |                                                   |                            |  |  |  |  |