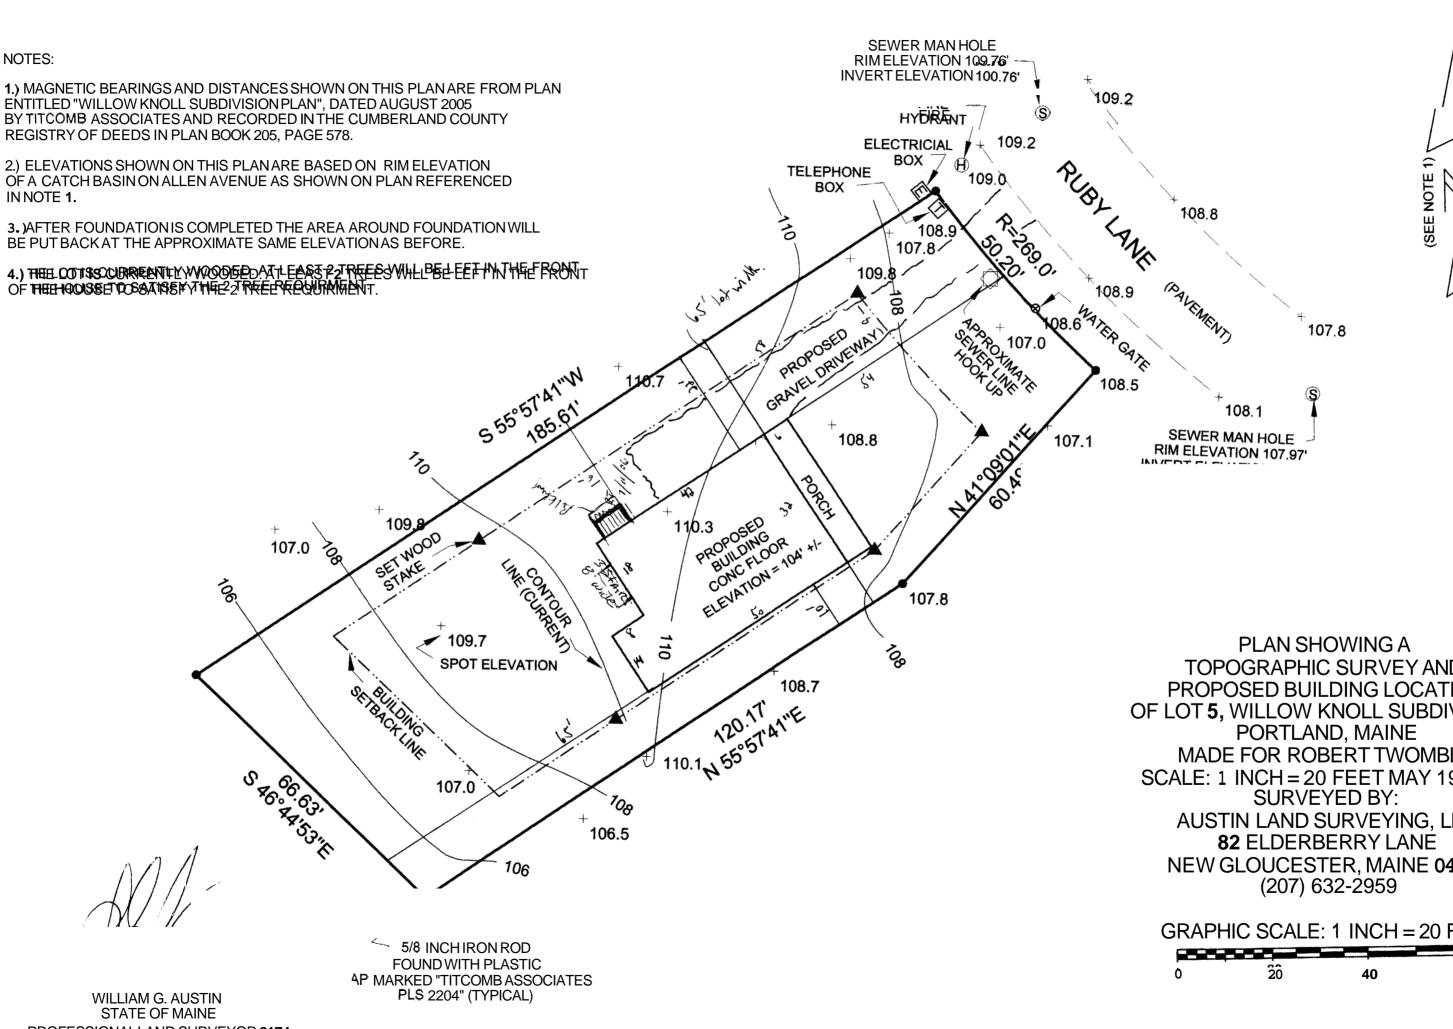

## **TOPOGRAPHIC SURVEY AND** PROPOSED BUILDING LOCATION OF LOT 5, WILLOW KNOLL SUBDIVISION, MADE FOR ROBERT TWOMBLY SCALE: 1 INCH = 20 FEET MAY 19,2006 SURVEYED BY: AUSTIN LAND SURVEYING, LLC NEW GLOUCESTER, MAINE 04260 GRAPHIC SCALE: 1 INCH = 20 FEET

| 0 | 20 | 40 | 60 |
|---|----|----|----|