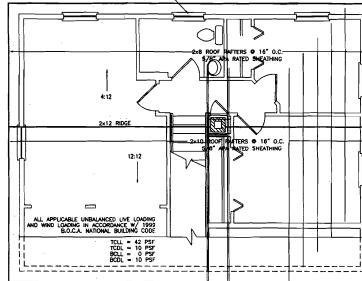

ON WALLS.
- 4. THE LOCATION OF ALL DOOR FRAMES SHALL BE 4 1/2" (UMLESS NOTED OTHERWISE) FROM ADJACENT WALLS.



BEAR BEAM-ON SILL PLATE (TYP.)

56x24

| HEADER SCHEDULE                                              |                                                    |  |  |
|--------------------------------------------------------------|----------------------------------------------------|--|--|
| ROUGH OPENING                                                | HEADER SIZE                                        |  |  |
| 0 - 3'-0"<br>3'-1" - 4'-6"<br>4'-7" - 5'-8"<br>5'-9" - 7'-0" | (3) - 2x6<br>(3) - 2x8<br>(3) - 2x10<br>(3) - 2x12 |  |  |

NOTE: PROVIDE JAMBS BOTH ENDS AS FOLLOWS:
266 JACK PLUS 2x6 KING UP TO 4'-6" ROUGH OPENING
(2) 2x6 JACKS PLUS (2) 2x6 KINGS UP TO 7'-0" ROUGH OPENING



## ROOF FRAMING PLAN

SCALE :  $1/4^* = 1' - 0"$