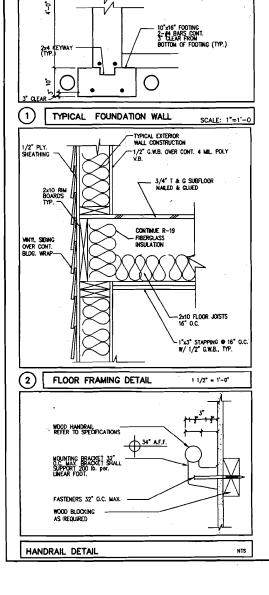

E 4 1/2" (UMLESS NOTED OTHERWISE) FROM ADJACENT WALLS.



BEAR BEAM-ON SILL PLATE (TYP.)

56x24

| HEADER SCHEDULE                                              |                                                    |  |  |
|--------------------------------------------------------------|----------------------------------------------------|--|--|
| ROUGH OPENING                                                | HEADER SIZE                                        |  |  |
| 0 - 3'-0"<br>3'-1" - 4'-6"<br>4'-7" - 5'-8"<br>5'-9" - 7'-0" | (3) - 2x6<br>(3) - 2x8<br>(3) - 2x10<br>(3) - 2x12 |  |  |

NOTE: PROVIDE JAMBS BOTH ENDS AS FOLLOWS:
266 JACK PLUS 2x6 KING UP TO 4'-6" ROUGH OPENING
(2) 2x6 JACKS PLUS (2) 2x6 KINGS UP TO 7'-0" ROUGH OPENING



## ROOF FRAMING PLAN

SCALE :  $1/4^* = 1' - 0"$