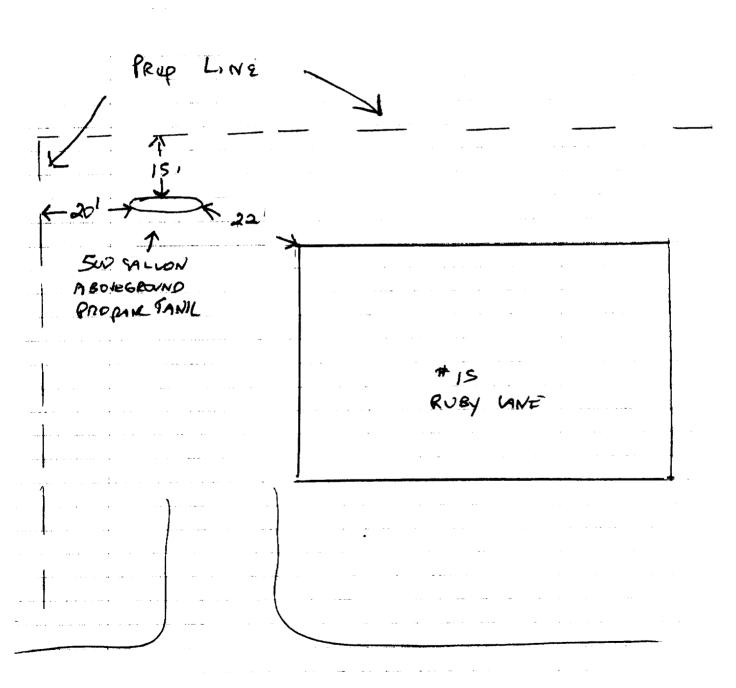

15 RVBY GNE LOT #16

DWIGHT BIZACKOTT

RUBY LANE

| To the INSPECTOR OF BUILDINGS, PORTLAND, ME.  The undersigned hereby applies for a permit to install the following heating, cooking or power equipment in accordance with the Laws of Maine, the Building Code of the City of Portland, and the following specifications: |                                                                                      |  |  |  |  |  |  |
|---------------------------------------------------------------------------------------------------------------------------------------------------------------------------------------------------------------------------------------------------------------------------|--------------------------------------------------------------------------------------|--|--|--|--|--|--|
| Location / CBL 10+16 Ruby Lane (75) use of Building residential Date 4-11-06  Name and address of owner of appliance Dwight Bracket                                                                                                                                       |                                                                                      |  |  |  |  |  |  |
| Installer's name and address Decod River Co. 73 Pla                                                                                                                                                                                                                       | easant Hill Rd Scarborough ME 04074  Telephone 207-883-9515                          |  |  |  |  |  |  |
| Location of appliance:  Basement Floor Attic Roof                                                                                                                                                                                                                         | Type of Chimney:  Masonry Lined Factory built                                        |  |  |  |  |  |  |
| Type of Fuel:  Gas Gil Solid                                                                                                                                                                                                                                              | ☐ Metal Factory Built U.L. Listing #                                                 |  |  |  |  |  |  |
| U.L. Approved ☐ Yes ☐ No                                                                                                                                                                                                                                                  | ☐ Direct Vent  Type uL#                                                              |  |  |  |  |  |  |
| Will appliance be installed in accordance with the manufacture's installation instructions?   Yes  No  No  Explain:                                                                                                                                                       | Type of Fuel Tank  Oil  Gas  Size of Tank 500 above ground                           |  |  |  |  |  |  |
| The Type of License of Installer:  Master Plumber #                                                                                                                                                                                                                       | Number of Tanks feet.  Distance from Tank to Center of Flame feet.  Cost of Work: \$ |  |  |  |  |  |  |
| Approved                                                                                                                                                                                                                                                                  | Approved with Conditions  See attached letter or requirement                         |  |  |  |  |  |  |
| Signature of Installer Qlad Ques Co. by Jan                                                                                                                                                                                                                               | Inspector's Signature Date Approved                                                  |  |  |  |  |  |  |