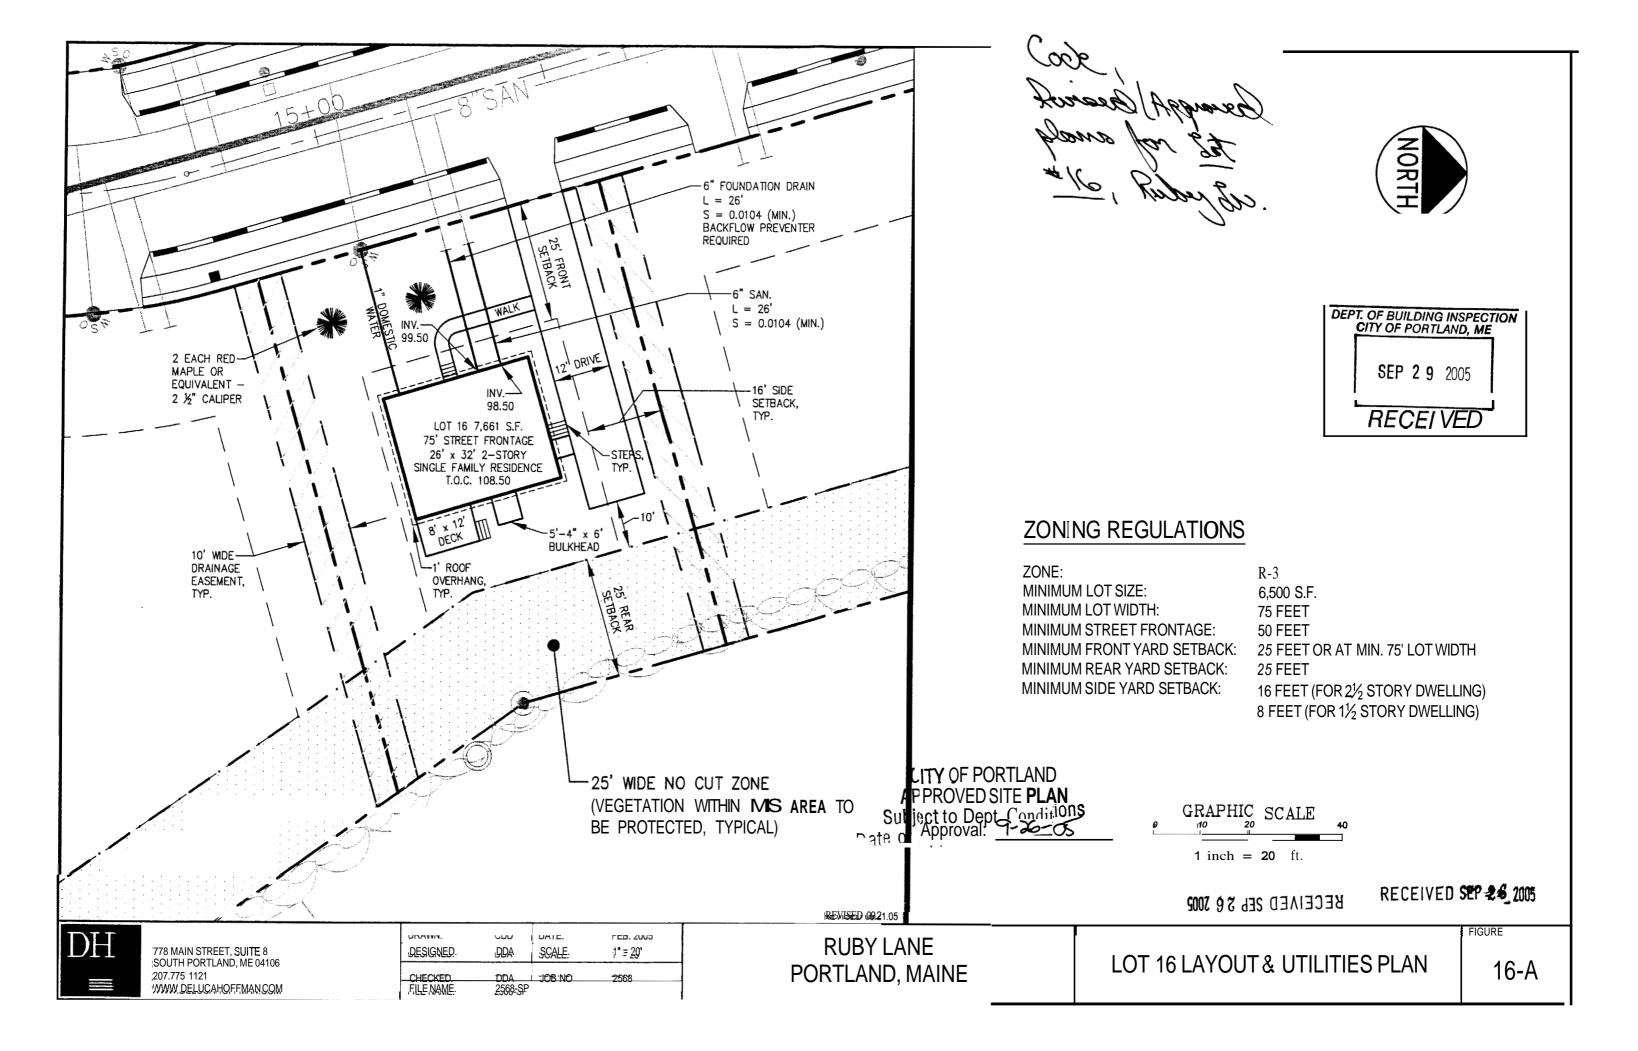

## **ZONING REGULATIONS**

ZONE: R-3

MINIMUM LOT SIZE: 6,500 S.F.
MINIMUM LOT WIDTH: 75 FEET
MINIMUM STREET FRONTAGE: 50 FEET

MINIMUM FRONT YARD SETBACK: 25 FEET OR AT MIN. 75' LOT WIDTH

MINIMUM REAR YARD SETBACK: 25 FEET

MINIMUM SIDE YARD SETBACK: 16 FEET (FOR 2½ STORY DWELLING)

8 FEET (FOR 1½ STORY DWELLING)

RECEIVED SEP 26 2005

DH DeL 778 MA SOUTH 207 779

DeLuca-Hoffman Associates, Inc.

778 MAIN STREET, SUITE 8 SOUTH PORTLAND, ME 04106 207 775 1121 WWW. DELUCAHOFFMAN COM

|   | DRAWN     | CDD     | DATE.  | FEB. 2005 |
|---|-----------|---------|--------|-----------|
|   | DESIGNED  | DDA     | SCALE. | 1" = 20'  |
|   | CHECKED   | DDA     | JOB NO | 2568      |
| 1 | FILE NAME | 2568-SP |        |           |