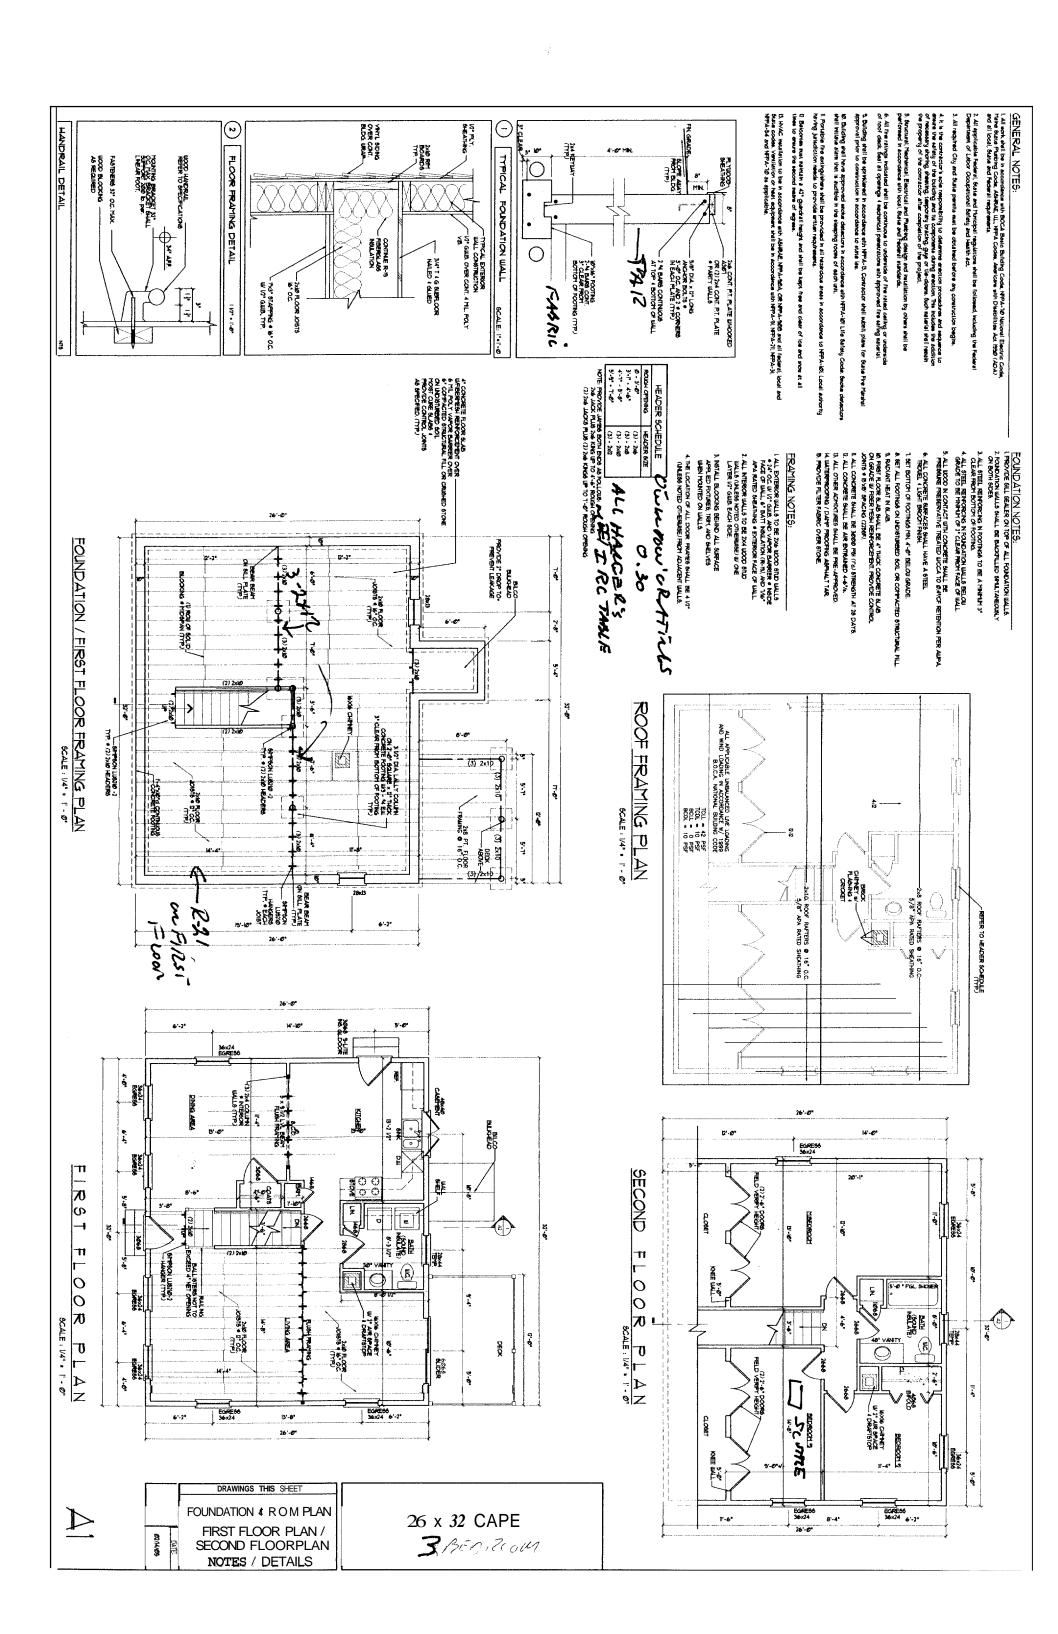

|   | DRAWN     | CDD     | DATE.  | FEB. 2005 |
|---|-----------|---------|--------|-----------|
|   | DESIGNED  | DDA     | SCALE. | 1" = 20'  |
|   | CHECKED   | DDA     | JOB NO | 2568      |
| 1 | FILE NAME | 2568-SP |        |           |