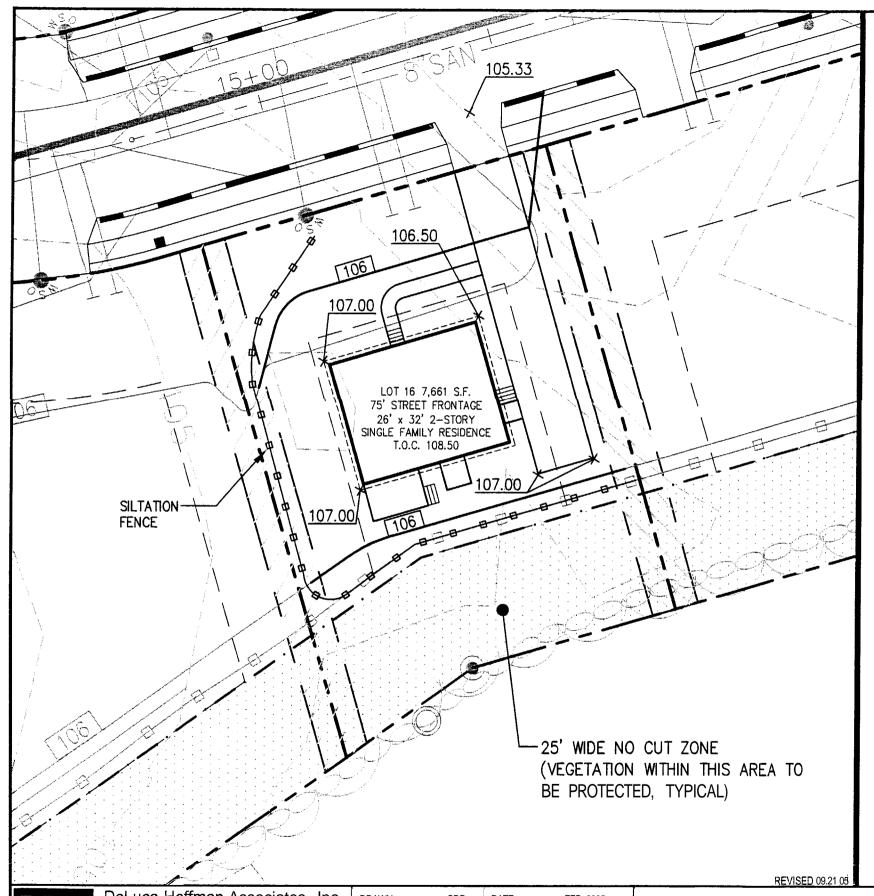

## **ZONING REGULATIONS**

ZONE: R-3

MINIMUM LOT SIZE: 6,500 S.F.
MINIMUM LOT WIDTH: 75 FEET
MINIMUM STREET FRONTAGE: 50 FEET

MINIMUM FRONT YARD SETBACK: 25 FEET OR AT MIN. 75' LOT WIDTH

MINIMUM REAR YARD SETBACK: 25 FEET

MINIMUM SIDE YARD SETBACK: 16 FEET (FOR 2½ STORY DWELLING)

8 FEET (FOR 1½ STORY DWELLING)



RECEIVED SEP 26 2005

DH DeL 778 MA SOUTH 207 779

DeLuca-Hoffman Associates, Inc.

778 MAIN STREET, SUITE 8 SOUTH PORTLAND, ME 04106 207 775 1121 WWW. DELUCAHOFFMAN COM

|   | DRAWN     | CDD     | DATE.  | FEB. 2005 |
|---|-----------|---------|--------|-----------|
|   | DESIGNED  | DDA     | SCALE. | 1" = 20'  |
|   | CHECKED   | DDA     | JOB NO | 2568      |
| 1 | FILE NAME | 2568-SP |        |           |

RUBY LANE PORTLAND, MAINE LOT 16 GRADING & EROSION CONTROL