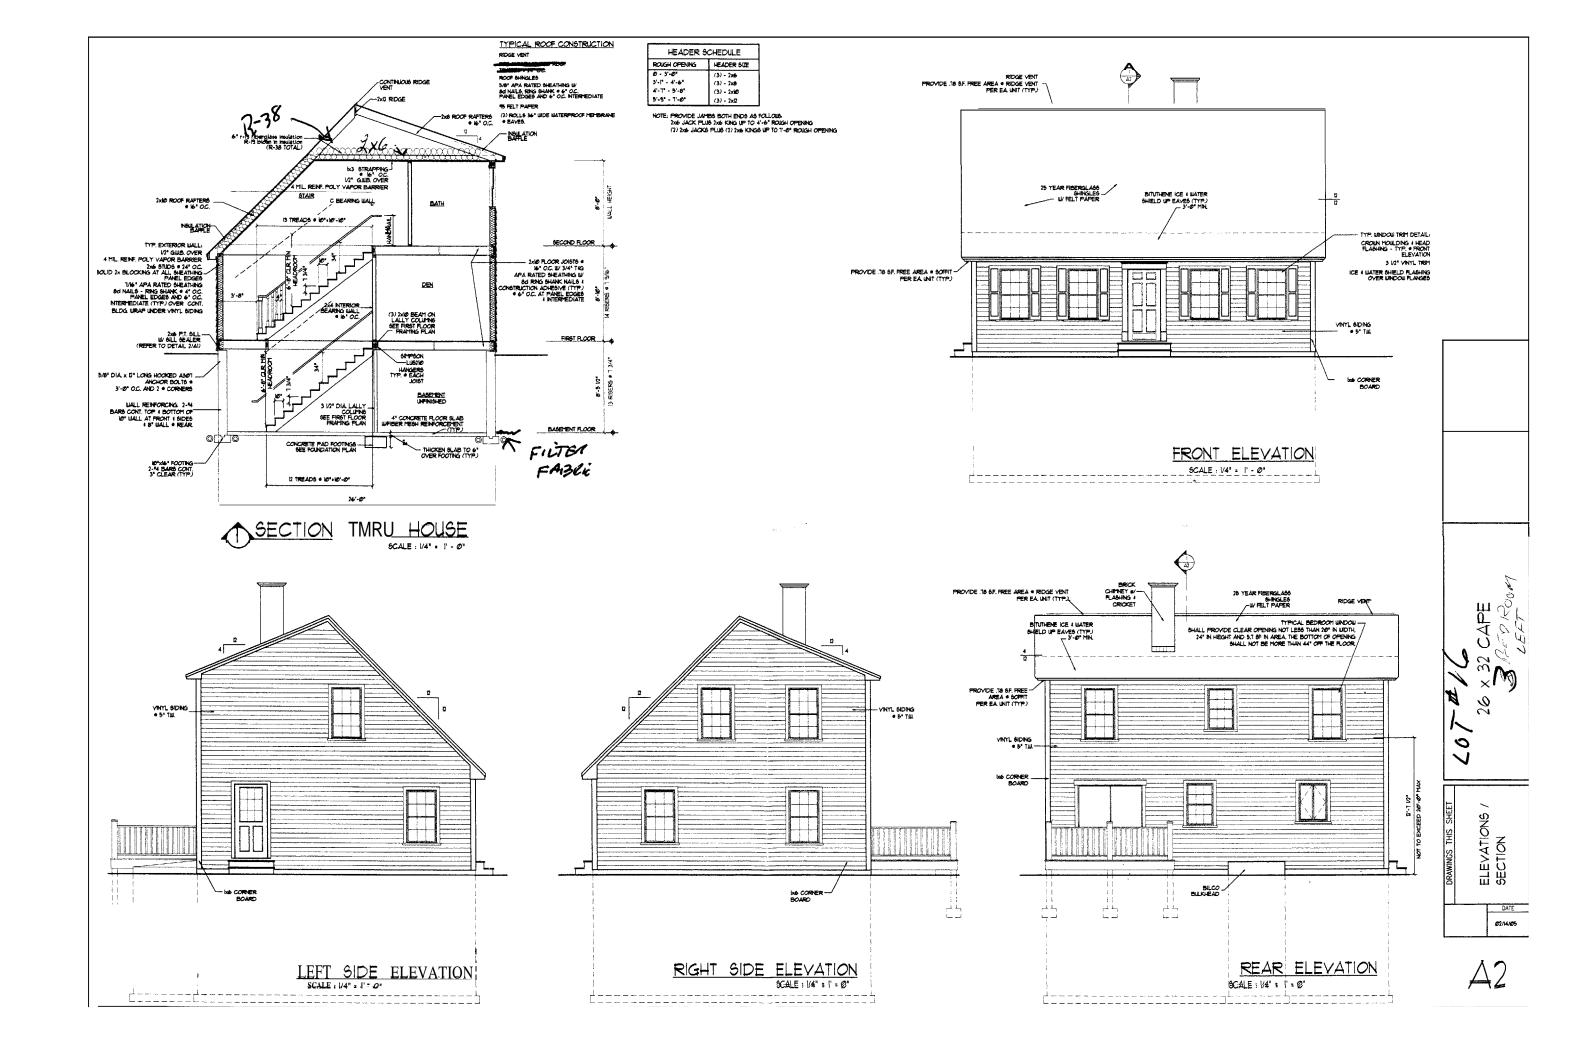

## **ZONING REGULATIONS**

ZONE: R-3

MINIMUM LOT SIZE: 6,500 S.F.
MINIMUM LOT WIDTH: 75 FEET
MINIMUM STREET FRONTAGE: 50 FEET

MINIMUM FRONT YARD SETBACK: 25 FEET OR AT MIN. 75' LOT WIDTH

MINIMUM REAR YARD SETBACK: 25 FEET

MINIMUM SIDE YARD SETBACK: 16 FEET (FOR 2½ STORY DWELLING)

8 FEET (FOR 1½ STORY DWELLING)

RECEIVED SEP 26 2005

DH DeL 778 MA SOUTH 207 779

DeLuca-Hoffman Associates, Inc.

778 MAIN STREET, SUITE 8 SOUTH PORTLAND, ME 04106 207 775 1121 WWW. DELUCAHOFFMAN COM