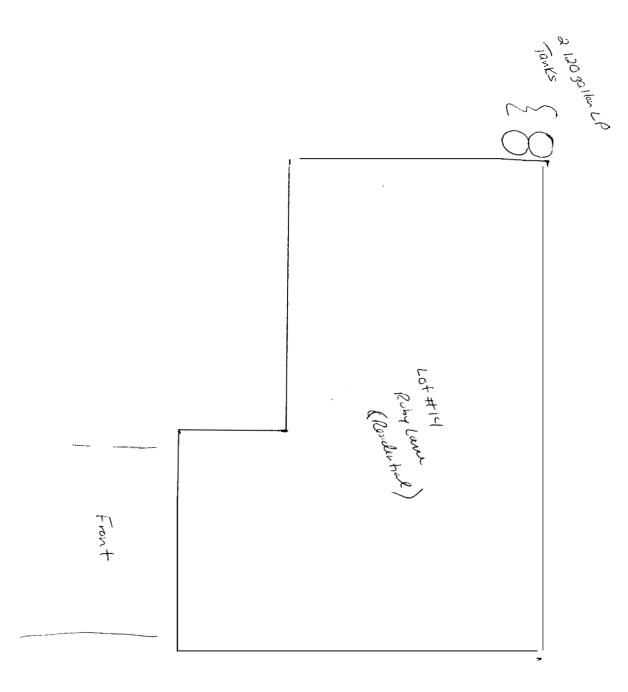

| Fill IN AND S                                                                                                                                                                                                                                                                                                                                                                                                                                                                                                                                                                                    |                                                                                                                                       |  |  |  |  |  |  |  |
|--------------------------------------------------------------------------------------------------------------------------------------------------------------------------------------------------------------------------------------------------------------------------------------------------------------------------------------------------------------------------------------------------------------------------------------------------------------------------------------------------------------------------------------------------------------------------------------------------|---------------------------------------------------------------------------------------------------------------------------------------|--|--|--|--|--|--|--|
|                                                                                                                                                                                                                                                                                                                                                                                                                                                                                                                                                                                                  | I FOR PERMIT                                                                                                                          |  |  |  |  |  |  |  |
| To the INSPECTOR OF BUILDINGS, PORTLAND, ME.         The undersigned hereby applies for a permit to install the following heating, cooking or power equipment in accordance with the Laws of Maine, the Building Code of the City of Portland, and the following specifications:         Location / CBL       Lot       H       Ruby       Lane       Use of Building       Vesiclential       Date       1.31.06         Name and address of owner of appliance       Shawn       Mules       Installer's name and address       Dead River Co.       73 Pleasant Hill Rd-Scarborough, ME 04074 |                                                                                                                                       |  |  |  |  |  |  |  |
|                                                                                                                                                                                                                                                                                                                                                                                                                                                                                                                                                                                                  | Telephone <u>883-9515</u>                                                                                                             |  |  |  |  |  |  |  |
| Location of appliance: N/A<br>Basement Floor<br>O Attic O Roof<br>Type of Fuel:                                                                                                                                                                                                                                                                                                                                                                                                                                                                                                                  | Type of Chimney:     N/A     DEPT. OF BUILDING INT. FOND       O     Masonry Lined       Factory built     FET                        |  |  |  |  |  |  |  |
| Gas O Oil Solid                                                                                                                                                                                                                                                                                                                                                                                                                                                                                                                                                                                  | Metal     Factory Built U.L. Listing #RECEIVED                                                                                        |  |  |  |  |  |  |  |
| Viance Name:                                                                                                                                                                                                                                                                                                                                                                                                                                                                                                                                                                                     | <ul> <li>Direct Vent</li> <li>Type</li> <li>uL#</li> </ul>                                                                            |  |  |  |  |  |  |  |
| Will appliance be installed in accordance with the manufacture's installation instructions? O Yes $\Box$ No N/A<br>IF <u>NO</u> Explain: N/A                                                                                                                                                                                                                                                                                                                                                                                                                                                     | Type of Fuel Tank<br>O Oil<br>A Gas<br>Size of Tank 2/120 gallon                                                                      |  |  |  |  |  |  |  |
| The Type of License of Installer:                                                                                                                                                                                                                                                                                                                                                                                                                                                                                                                                                                | Number of Tanks2                                                                                                                      |  |  |  |  |  |  |  |
| <ul> <li>Solid Fuel #</li></ul>                                                                                                                                                                                                                                                                                                                                                                                                                                                                                                                                                                  | Distance from Tank to Center of Flame feet.      Cost of Work: \$      Permit Fee: \$                                                 |  |  |  |  |  |  |  |
| <u>Approved</u> Fire: Ele.: Bldg.:                                                                                                                                                                                                                                                                                                                                                                                                                                                                                                                                                               | Approved with Conditions         Image: See attached letter or requirement         Image: Inspector's Signature         Date Approved |  |  |  |  |  |  |  |
| Signature of Installer <u>Clear Quer Co. by</u> Jay<br>White - Inspection Yellow - File Pi                                                                                                                                                                                                                                                                                                                                                                                                                                                                                                       | ink - Applicant's Gold - Assessor's Copy                                                                                              |  |  |  |  |  |  |  |