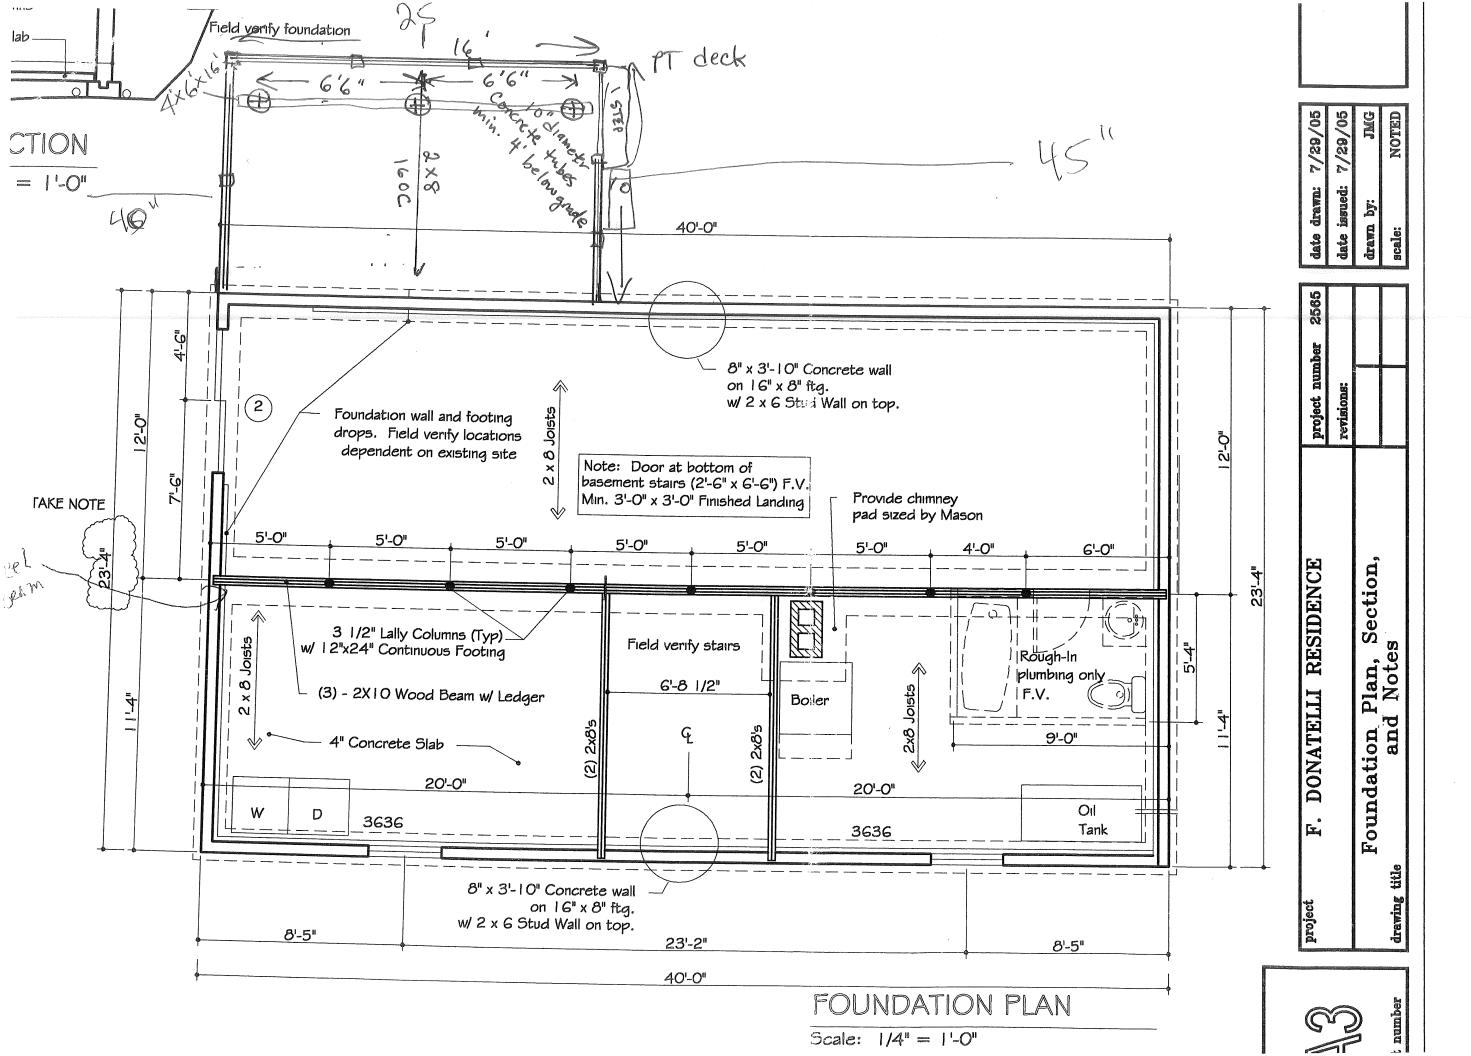

| City of Portland, Maine -                                                                                                | Building or Use Permit                                                                                                             | t                                                                                    | Permit No:                                                                            | Date Applied For:                                                              | CBL:                                                                                                                                                |
|--------------------------------------------------------------------------------------------------------------------------|------------------------------------------------------------------------------------------------------------------------------------|--------------------------------------------------------------------------------------|---------------------------------------------------------------------------------------|--------------------------------------------------------------------------------|-----------------------------------------------------------------------------------------------------------------------------------------------------|
| 389 Congress Street, 04101                                                                                               | -                                                                                                                                  |                                                                                      | 6 07-0448                                                                             | 04/27/2007                                                                     | 342 B029001                                                                                                                                         |
| Location of Construction:                                                                                                | Owner Name:                                                                                                                        |                                                                                      | Owner Address:                                                                        |                                                                                | Phone:                                                                                                                                              |
| 48 RUBY LN                                                                                                               | DONATELLI FAUST                                                                                                                    | ΓΙΝΟ                                                                                 | 48 RUBY LN                                                                            |                                                                                |                                                                                                                                                     |
| Business Name:                                                                                                           | Contractor Name:                                                                                                                   |                                                                                      | Contractor Address:                                                                   |                                                                                | Phone                                                                                                                                               |
|                                                                                                                          | property owner                                                                                                                     |                                                                                      | Portland                                                                              |                                                                                |                                                                                                                                                     |
| Lessee/Buyer's Name                                                                                                      | Phone:                                                                                                                             |                                                                                      | Permit Type:                                                                          |                                                                                |                                                                                                                                                     |
|                                                                                                                          |                                                                                                                                    |                                                                                      | Additions - Dwel                                                                      | lings                                                                          |                                                                                                                                                     |
| Proposed Use:                                                                                                            |                                                                                                                                    | Propos                                                                               | ed Project Description                                                                | :                                                                              |                                                                                                                                                     |
| Single Family 10' x 16' deck                                                                                             |                                                                                                                                    | 10' x                                                                                | 16' deck                                                                              |                                                                                |                                                                                                                                                     |
|                                                                                                                          |                                                                                                                                    |                                                                                      |                                                                                       |                                                                                |                                                                                                                                                     |
|                                                                                                                          | us: Approved with Condition                                                                                                        | ns Reviewer:                                                                         | : Chris Hanson                                                                        | Approval I                                                                     |                                                                                                                                                     |
| Dept: Zoning Stat<br>Note:                                                                                               | us: Approved with Condition                                                                                                        | ns Reviewer:                                                                         | Chris Hanson                                                                          | Approval I                                                                     | Date: 05/03/2007<br>Ok to Issue: ✓                                                                                                                  |
| Note:<br>1) As discussed during the rev                                                                                  |                                                                                                                                    | t be clearly iden                                                                    | tified prior to pouri                                                                 | ng concrete and con                                                            | Ok to Issue: 🗹                                                                                                                                      |
| Note:<br>1) As discussed during the rev<br>required setbacks must be e<br>located by a surveyor.                         | iew process, the property must                                                                                                     | t be clearly iden<br>ity of the setback                                              | tified prior to pouri                                                                 | ng concrete and con                                                            | Ok to Issue:                                                                                                                                        |
| Note:<br>1) As discussed during the rev<br>required setbacks must be e<br>located by a surveyor.                         | iew process, the property must<br>stablished. Due to the proximi                                                                   | t be clearly iden<br>ity of the setback                                              | tified prior to pouri<br>ss of the proposed a                                         | ng concrete and con<br>addition, it may be re                                  | Ok to Issue:                                                                                                                                        |
| Note:1) As discussed during the rev<br>required setbacks must be e<br>located by a surveyor.Dept: BuildingState<br>Note: | iew process, the property must<br>stablished. Due to the proximi                                                                   | t be clearly iden<br>ity of the setback<br>ns <b>Reviewer</b> :                      | tified prior to pouri<br>cs of the proposed a<br>Chris Hanson                         | ng concrete and con<br>addition, it may be re<br>Approval I                    | Ok to Issue:<br>mpliance with the<br>equired to be<br>Date: 05/03/2007                                                                              |
| Note:1) As discussed during the rev<br>required setbacks must be e<br>located by a surveyor.Dept: BuildingState<br>Note: | iew process, the property must<br>stablished. Due to the proximi<br>us: Approved with Condition<br>iew process, ballusters must be | t be clearly iden<br>ity of the setback<br>ns <b>Reviewer</b> :<br>e spaced with les | tified prior to pouri<br>cs of the proposed a<br>Chris Hanson<br>ss than a 4" opening | ng concrete and con<br>addition, it may be re<br>Approval I<br>g between each. | Ok to Issue:       ✓         npliance with the equired to be       Oate:       05/03/2007         Oate:       05/03/2007       Ok to Issue:       ✓ |

| •                                                                                                                                                  | - Building or Use Permi                                                                            |                                                                                        | Permit No:<br>07-0448                                                                   | Date Applied For:<br>04/27/2007                                               | CBL:                                                                                                  |
|----------------------------------------------------------------------------------------------------------------------------------------------------|----------------------------------------------------------------------------------------------------|----------------------------------------------------------------------------------------|-----------------------------------------------------------------------------------------|-------------------------------------------------------------------------------|-------------------------------------------------------------------------------------------------------|
| 389 Congress Street, 04101                                                                                                                         | Tel: (207) 874-8703, Fax:                                                                          | (207) 874-8716                                                                         | 6                                                                                       | 04/2//2007                                                                    | 342 B029001                                                                                           |
| Location of Construction:                                                                                                                          | Owner Name:                                                                                        |                                                                                        | Owner Address:                                                                          |                                                                               | Phone:                                                                                                |
| 48 RUBY LN                                                                                                                                         | DONATELLI FAUST                                                                                    | DONATELLI FAUSTINO 48                                                                  |                                                                                         |                                                                               |                                                                                                       |
| Business Name:                                                                                                                                     | Name: Contractor Name: Co                                                                          |                                                                                        | Contractor Address: Phone                                                               |                                                                               | Phone                                                                                                 |
|                                                                                                                                                    | property owner                                                                                     | property owner I                                                                       |                                                                                         | Portland                                                                      |                                                                                                       |
| Lessee/Buyer's Name                                                                                                                                | Phone:                                                                                             |                                                                                        | Permit Type:                                                                            |                                                                               |                                                                                                       |
|                                                                                                                                                    |                                                                                                    | }                                                                                      | Additions - Dwell                                                                       | lings                                                                         |                                                                                                       |
| Proposed Use:                                                                                                                                      |                                                                                                    | Propose                                                                                | ed Project Description                                                                  |                                                                               |                                                                                                       |
| Single Family 10' x 16' deck                                                                                                                       |                                                                                                    | 10' x 1                                                                                | 16' deck                                                                                |                                                                               |                                                                                                       |
|                                                                                                                                                    |                                                                                                    |                                                                                        |                                                                                         |                                                                               |                                                                                                       |
| Dept: Zoning Sta                                                                                                                                   | atus: Approved with Condition                                                                      | ns <b>Reviewer</b> :                                                                   | : Chris Hanson                                                                          | Approval                                                                      | Date: 05/03/2007<br>Ok to Issue: ☑                                                                    |
| Note:<br>1) As discussed during the re                                                                                                             | atus: Approved with Condition<br>view process, the property mus<br>established. Due to the proximi | st be clearly iden                                                                     | tified prior to pouri                                                                   | ng concrete and co                                                            | Ok to Issue: 🗹                                                                                        |
| Note:<br>1) As discussed during the re<br>required setbacks must be<br>located by a surveyor.                                                      | view process, the property mus                                                                     | t be clearly iden<br>ity of the setback                                                | tified prior to pouri                                                                   | ng concrete and co                                                            | Ok to Issue:<br>mpliance with the<br>required to be                                                   |
| Note:<br>1) As discussed during the re<br>required setbacks must be<br>located by a surveyor.                                                      | view process, the property mus<br>established. Due to the proximi                                  | t be clearly iden<br>ity of the setback                                                | tified prior to pouri<br>s of the proposed a                                            | ng concrete and condition, it may be r                                        | Ok to Issue:<br>mpliance with the<br>required to be                                                   |
| Note:1) As discussed during the re<br>required setbacks must be<br>located by a surveyor.Dept: BuildingState<br>Note:                              | view process, the property mus<br>established. Due to the proximi                                  | st be clearly iden<br>ity of the setback<br>ns <b>Reviewer</b> :                       | tified prior to pouri<br>cs of the proposed a<br>Chris Hanson                           | ng concrete and condition, it may be r<br>Approval 1                          | Ok to Issue: ☑<br>mpliance with the<br>required to be<br>Date: 05/03/2007                             |
| Note:1) As discussed during the re<br>required setbacks must be<br>located by a surveyor.Dept: BuildingState<br>Note:1) As discussed during the re | view process, the property mus<br>established. Due to the proximi<br>atus: Approved with Condition | it be clearly iden<br>ity of the setback<br>ns <b>Reviewer</b> :<br>be spaced with les | tified prior to pouri<br>cs of the proposed a<br>: Chris Hanson<br>ss than a 4" opening | ng concrete and con<br>addition, it may be r<br>Approval 1<br>g between each. | Ok to Issue:     ✓       mpliance with the required to be     Date:       05/03/2007     Ok to Issue: |