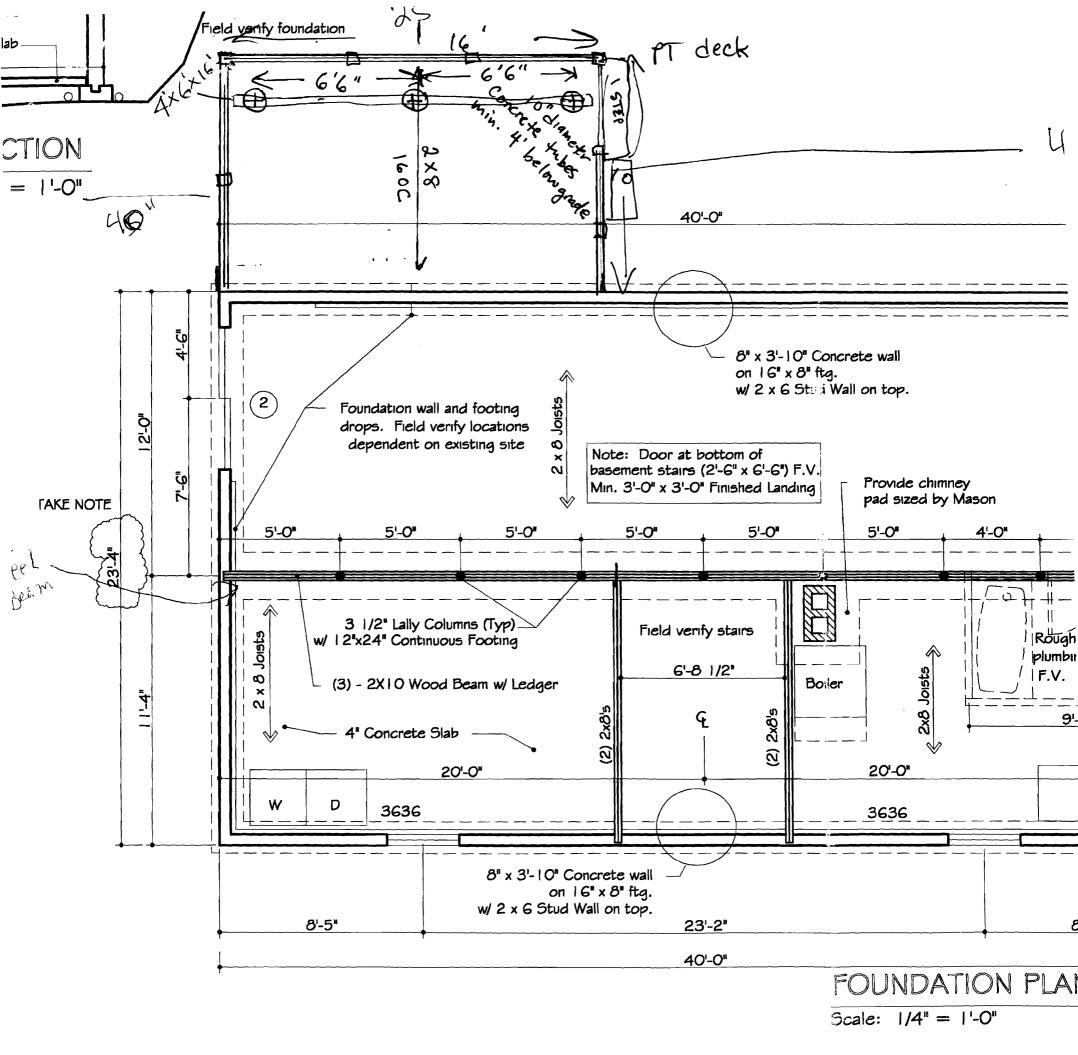

below the fourth story to be considered an egress window, all of the following 4 conditions must be met.



Casement Windows



Caution... A window which may meet the minimum opening width & height requirements (of condition 1 & 2) does not qualify as an egress window unless it also meets the total square foot opening requirement. (condition #3)

4 Lowest point of the opening must not be more than 44 inches above the floor









ISED THAT JMG DESIGNS, INC. IS NOT STATE OF MAINE ARCHITECT OR ENGINEER. UPPLIED STRICTLY AS A SERVICE TO MY ID IS NOT GUARANTEED AS TO STRUCTURAL USTOMERS MUST CONSULT AN ENGINEER OR CONFIRM THE DESIGN'S CAPABILITIES AND FORE TAKING ANY FINAL ACTION REGARDING BEFORE BEGINNING CONSTRUCTION, IT IS DRS/CUSTOMERS RESPONSIBILITY TO MAKE /CITY CODES ARE BEING MET.









Y

ISED THAT JMG DESIGNS, INC. IS NOT STATE OF MAINE ARCHITECT OR ENGINEER. UPPLIED STRICTLY AS A SERVICE TO MY ID IS NOT GUARANTEED AS TO STRUCTURAL JUSTOMERS MUST CONSULT AN ENGINEER OR JONFIRM THE DESIGN'S CAPABILITIES AND FFORE TAKING ANY FINAL ACTION REGARDING BEFORE TAKING CONSTRUCTION IT IS

. BEFORE BEGINNING CONSTRUCTION, IT IS DRS/CUSTOMERS RESPONSIBILITY TO MAKE /CITY CODES ARE BEING MET.