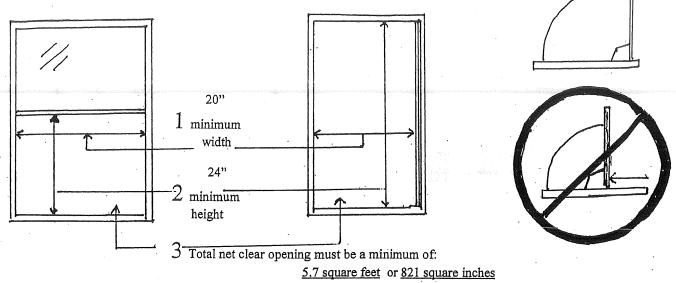

## Egress Windows

At least 1 egress window (or exterior door) is required to be provided in sleeping rooms, below the fourth story to be considered an egress window, all of the following 4 conditions must be met.

Casement Windows

Caution... A window which may meet the minimum opening width & height requirements (of condition 1 & 2) does not qualify as an egress window unless it also meets the total square foot opening requirement. (condition #3)