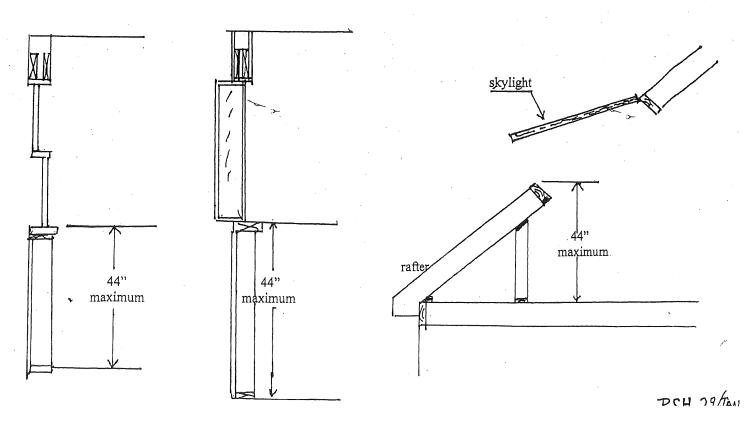

4 Lowest point of the opening must not be more than 44 inches above the floor

ISED THAT JMG DESIGNS, INC. IS NOT STATE OF MAINE ARCHITECT OR ENGINEER. UPPLIED STRICTLY AS A SERVICE TO MY ID IS NOT GUARANTEED AS TO STRUCTURAL USTOMERS MUST CONSULT AN ENGINEER OR CONFIRM THE DESIGN'S CAPABILITIES AND FORE TAKING ANY FINAL ACTION REGARDING BEFORE BEGINNING CONSTRUCTION, IT IS DRS/CUSTOMERS RESPONSIBILITY TO MAKE /CITY CODES ARE BEING MET.