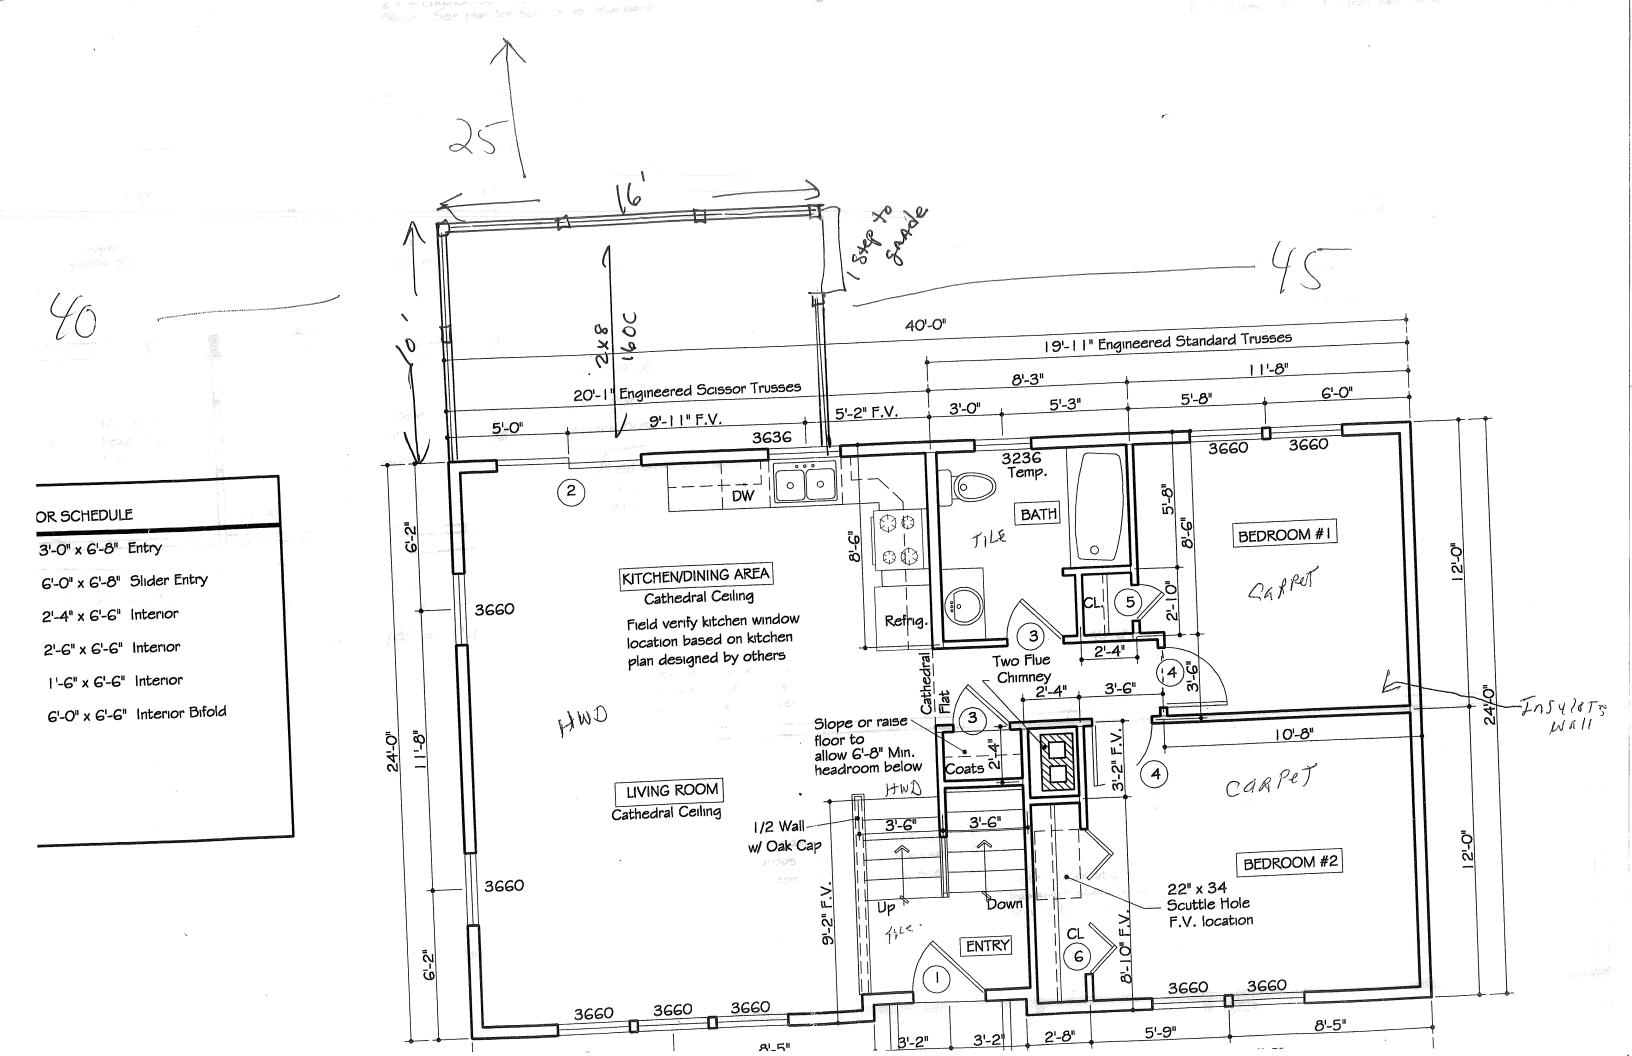

|  |
|                                                             | NOLIDIAS INIU III III DI NOLIDIA                                                |  |



City of Portland

Section 1010.4 of the City's Building Code (The BOCA National Building Code/1999)

## Egress Windows

At least 1 egress window (or exterior door) is required to be provided in sleeping rooms, below the fourth story to be considered an egress window, all of the following 4 conditions must be met.



Casement Windows



Caution... A window which may meet the minimum opening width & height requirements (of condition 1 & 2) does not qualify as an egress window unless it also meets the total square foot opening requirement. (condition #3)

4 Lowest point of the opening must not be more than 44 inches above the floor









ISED THAT JMG DESIGNS, INC. IS NOT STATE OF MAINE ARCHITECT OR ENGINEER. UPPLIED STRICTLY AS A SERVICE TO MY ID IS NOT GUARANTEED AS TO STRUCTURAL USTOMERS MUST CONSULT AN ENGINEER OR CONFIRM THE DESIGN'S CAPABILITIES AND FORE TAKING ANY FINAL ACTION REGARDING BEFORE BEGINNING CONSTRUCTION, IT IS DRS/CUSTOMERS RESPONSIBILITY TO MAKE /CITY CODES ARE BEING MET.









Y

ISED THAT JMG DESIGNS, INC. IS NOT STATE OF MAINE ARCHITECT OR ENGINEER. UPPLIED STRICTLY AS A SERVICE TO MY ID IS NOT GUARANTEED AS TO STRUCTURAL JUSTOMERS MUST CONSULT AN ENGINEER OR JONFIRM THE DESIGN'S CAPABILITIES AND FFORE TAKING ANY FINAL ACTION REGARDING BEFORE TAKING CONSTRUCTION IT IS

. BEFORE BEGINNING CONSTRUCTION, IT IS DRS/CUSTOMERS RESPONSIBILITY TO MAKE /CITY CODES ARE BEING MET.