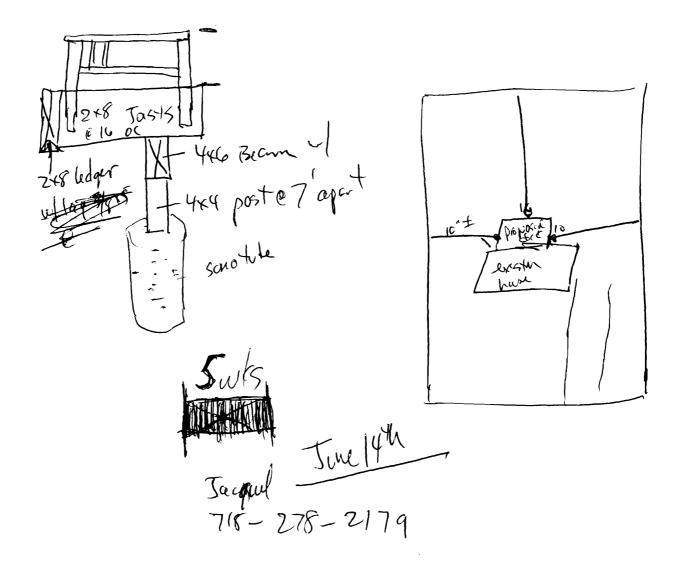

City of Portland

Section 1010.4 of the City's Building Code (The BOCA National Building Code/1999)

## Egress Windows

At least 1 egress window (or exterior door) is required to be provided in sleeping rooms, below the fourth story to be considered an egress window, all of the following 4 conditions must be met.

Casement Windows

Caution... A window which may meet the minimum opening width & height requirements (of condition 1 & 2) does not qualify as an egress window unless it also meets the total square foot opening requirement. (condition #3)

4 Lowest point of the opening must not be more than 44 inches above the floor

ISED THAT JMG DESIGNS, INC. IS NOT STATE OF MAINE ARCHITECT OR ENGINEER. UPPLIED STRICTLY AS A SERVICE TO MY ID IS NOT GUARANTEED AS TO STRUCTURAL USTOMERS MUST CONSULT AN ENGINEER OR CONFIRM THE DESIGN'S CAPABILITIES AND FORE TAKING ANY FINAL ACTION REGARDING BEFORE BEGINNING CONSTRUCTION, IT IS DRS/CUSTOMERS RESPONSIBILITY TO MAKE /CITY CODES ARE BEING MET.