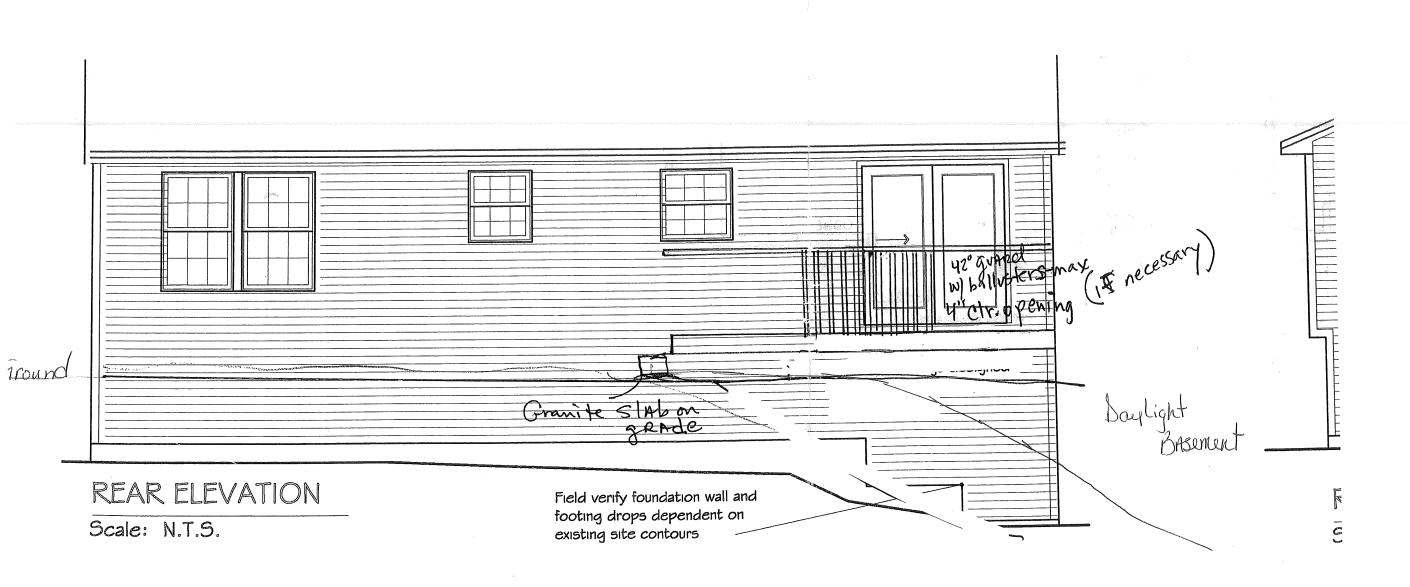

|
|                                                             | NOLIDIAS INIU III III DI NOLIDIA                                                |  |



City of Portland

Section 1010.4 of the City's Building Code (The BOCA National Building Code/1999)

## Egress Windows

At least 1 egress window (or exterior door) is required to be provided in sleeping rooms, below the fourth story to be considered an egress window, all of the following 4 conditions must be met.



Casement Windows



Caution... A window which may meet the minimum opening width & height requirements (of condition 1 & 2) does not qualify as an egress window unless it also meets the total square foot opening requirement. (condition #3)

4 Lowest point of the opening must not be more than 44 inches above the floor









ISED THAT JMG DESIGNS, INC. IS NOT STATE OF MAINE ARCHITECT OR ENGINEER. UPPLIED STRICTLY AS A SERVICE TO MY ID IS NOT GUARANTEED AS TO STRUCTURAL USTOMERS MUST CONSULT AN ENGINEER OR CONFIRM THE DESIGN'S CAPABILITIES AND FORE TAKING ANY FINAL ACTION REGARDING BEFORE BEGINNING CONSTRUCTION, IT IS DRS/CUSTOMERS RESPONSIBILITY TO MAKE /CITY CODES ARE BEING MET.









Y

ISED THAT JMG DESIGNS, INC. IS NOT STATE OF MAINE ARCHITECT OR ENGINEER. UPPLIED STRICTLY AS A SERVICE TO MY ID IS NOT GUARANTEED AS TO STRUCTURAL JUSTOMERS MUST CONSULT AN ENGINEER OR JONFIRM THE DESIGN'S CAPABILITIES AND FFORE TAKING ANY FINAL ACTION REGARDING BEFORE TAKING CONSTRUCTION IT IS

. BEFORE BEGINNING CONSTRUCTION, IT IS DRS/CUSTOMERS RESPONSIBILITY TO MAKE /CITY CODES ARE BEING MET.