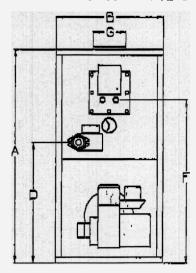

## Standard Features

Limited Lifetime Non-Prorated Warranty
Powder coated steel Jacket
Heavy duty insulation & inspection port
Heavy gauge combustion chamber
Circulator [mounted)
Honeywell Aquastat L8124A
Raised coil flange with plated nuts
Flue turbulators

Beckett burner
Pressure relief valve
Units are completely packaged

Tridicator