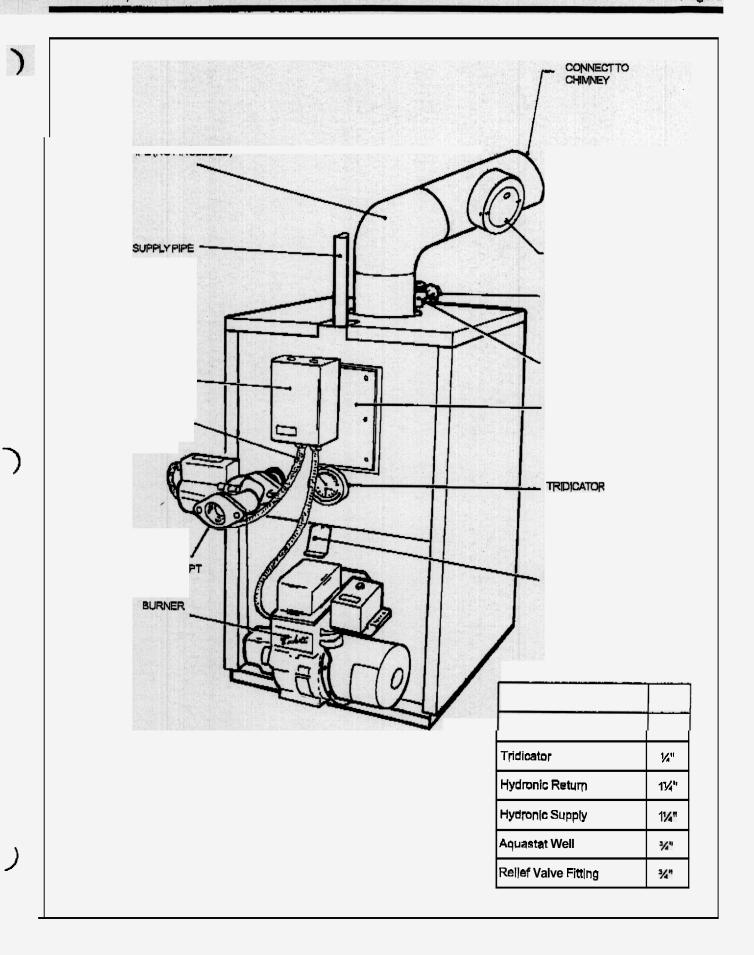

## Standard Features

Limited Lifetime Non-Prorated Warranty
Powder coated steel Jacket
Heavy duty insulation & inspection port
Heavy gauge combustion chamber
Circulator [mounted)
Honeywell Aquastat L8124A
Raised coil flange with plated nuts
Flue turbulators

Beckett burner
Pressure relief valve
Units are completely packaged

Tridicator