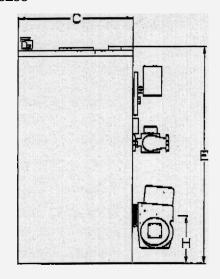

| Dimensions            | Ref   | NP 75  | NP 85   | NP 100 | NP 110 | NP 125 | NP 135 | NP 150  |
|-----------------------|-------|--------|---------|--------|--------|--------|--------|---------|
| Jacket Height         | Α     | 93     | 35 1/2  | 35 1/2 | 35 1/2 | 41     | 41     | 41      |
| Jacket Width          | , p   | 19.14  | 19 14   | 19 1/4 | 19.14  | 20 1/2 | 20,1/2 | 20 1/2  |
| Jacket Depth          | O     | 20     | 20      | 20     | 20     | 21 1/2 | 21 1/2 | 21 1/2  |
| Return Tapping Height | i Di  | 19.1/2 | 19.1/2  | 19 1/2 | 19.1/  | . 22   | 22     | 22      |
| Supply Tapping Height | E     | 31 1/2 | 33 1/2  | 93 1/2 | 33 1/2 | 38     | 38     | 38      |
| Coll strengther than  | P.    | 25     | 127     | 4 24 2 | 27     | 131 M. | 34.16  | 31.16   |
| Smoke Outlet Diameter | G     | 6      | 6       | 6      | 6      | 6      | 6      | 6       |
| 即論學是對於學               | H     | 8 1/2  | 8 1/2/3 | , 8 A  | at Z   | 101/2  | 10.14  | 10 1/2, |
| Tankless Coll NPT     |       | 1/2    | 1/2     | 1/2    | 1/2    | 1/2    | 1/2    | 1/2     |
| Réturn Nett           | 11. 技 | 114    | 11/4    | 1/4    | 7-14   | 234    | . 114  | 1 14    |
| Supply NPT            |       | 1 1/4  | 1 1/4   | 1 1/4  | 1 1/4  | 1 1/4  | 1 1/4  | 1 1/4   |