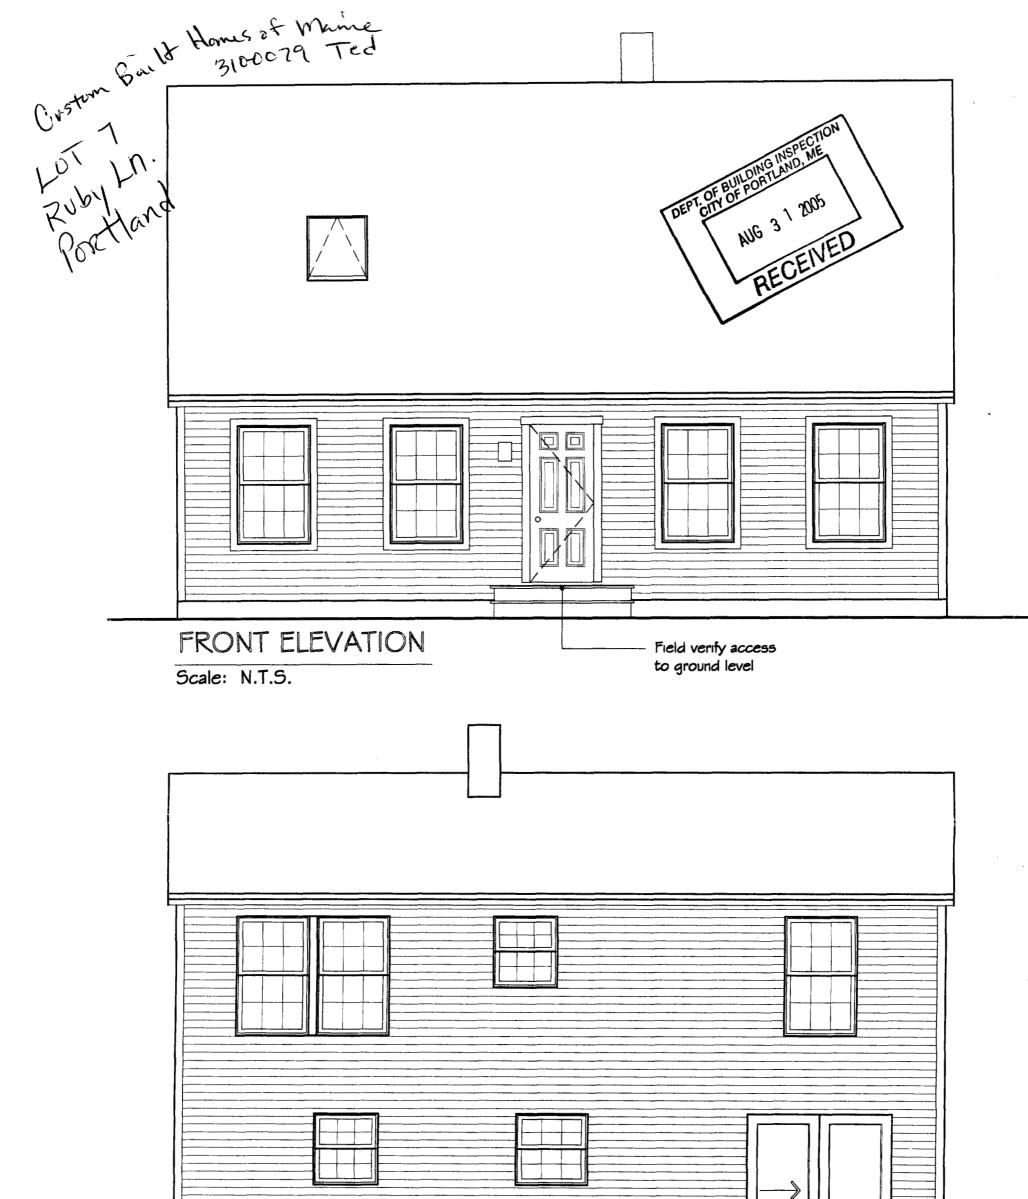

## **REAR ELEVATION**

Scale: NTS

| Field verify access |  |
|---------------------|--|
|                     |  |