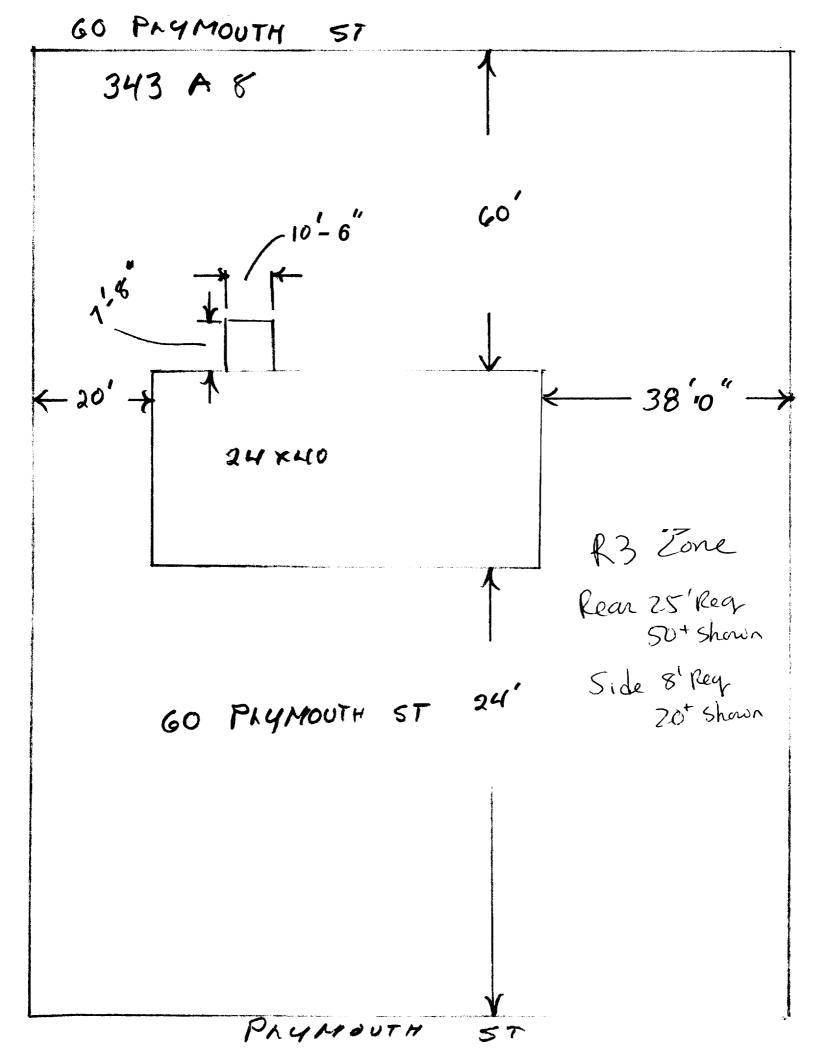

| Location/Address of Construction:                                                                                 | O PLYMOUTH ST                                                                                                                                                                                                                                                                                                                                                     |
|-------------------------------------------------------------------------------------------------------------------|-------------------------------------------------------------------------------------------------------------------------------------------------------------------------------------------------------------------------------------------------------------------------------------------------------------------------------------------------------------------|
| Total Square Footage of Proposed Structur                                                                         | re Square Footage of Lot                                                                                                                                                                                                                                                                                                                                          |
| Tax Assessor's Chart, Block & LotChart#Block#Lot#343PC                                                            | Owner: JOHN ANDA<br>SADIA KUBARI Telephone:<br>8317914                                                                                                                                                                                                                                                                                                            |
| Lessee/Buyer's Name (If Applicable)                                                                               | Applicant name. address & cost Of<br>telephone: DAUID DIPIETRO<br>221 UIRGINIA 5T                                                                                                                                                                                                                                                                                 |
| Current use: SFH                                                                                                  |                                                                                                                                                                                                                                                                                                                                                                   |
| If the location is currently vacant, what wo                                                                      | nt:                                                                                                                                                                                                                                                                                                                                                               |
| Approximately how long has it been vaca                                                                           |                                                                                                                                                                                                                                                                                                                                                                   |
| Proposed use: BUNK HEAD                                                                                           | 10.6 x CB. E Nº ENVE                                                                                                                                                                                                                                                                                                                                              |
| Project description:                                                                                              | PHE C                                                                                                                                                                                                                                                                                                                                                             |
| Contractor's name, address & telephone:                                                                           | DAUID DIPITETROURGING ST                                                                                                                                                                                                                                                                                                                                          |
| Who should we contact when the permit                                                                             |                                                                                                                                                                                                                                                                                                                                                                   |
| Mailing address:                                                                                                  | 831 7914                                                                                                                                                                                                                                                                                                                                                          |
|                                                                                                                   | permit is ready. You must come in and pick up the permit and ny work, with a Plan Reviewer. A stop work order will be issued the permit is picked up. <b>PHONE:</b>                                                                                                                                                                                               |
| •                                                                                                                 | UDED IN THE SUBMISSIONS THE PERMIT WILL BE AUTOMATICALLY<br>S/PLANNING DEPARTMENT, WE MAY REQUIRE ADDITIONAL<br>ERMIT.                                                                                                                                                                                                                                            |
| have been authorized by the owner to make this app<br>jurlsdiction. In addition, if a permit for work described i | amed property, or that the owner of record authorizes the proposed work and that I<br>lication æhis/her authorized agent. I agree to conform to all applicable lows of this<br>n this application is issued, I certify that the Code Official's authorized representative<br>this permit at any reasonable hour to enforce the provisions of the codes applicable |