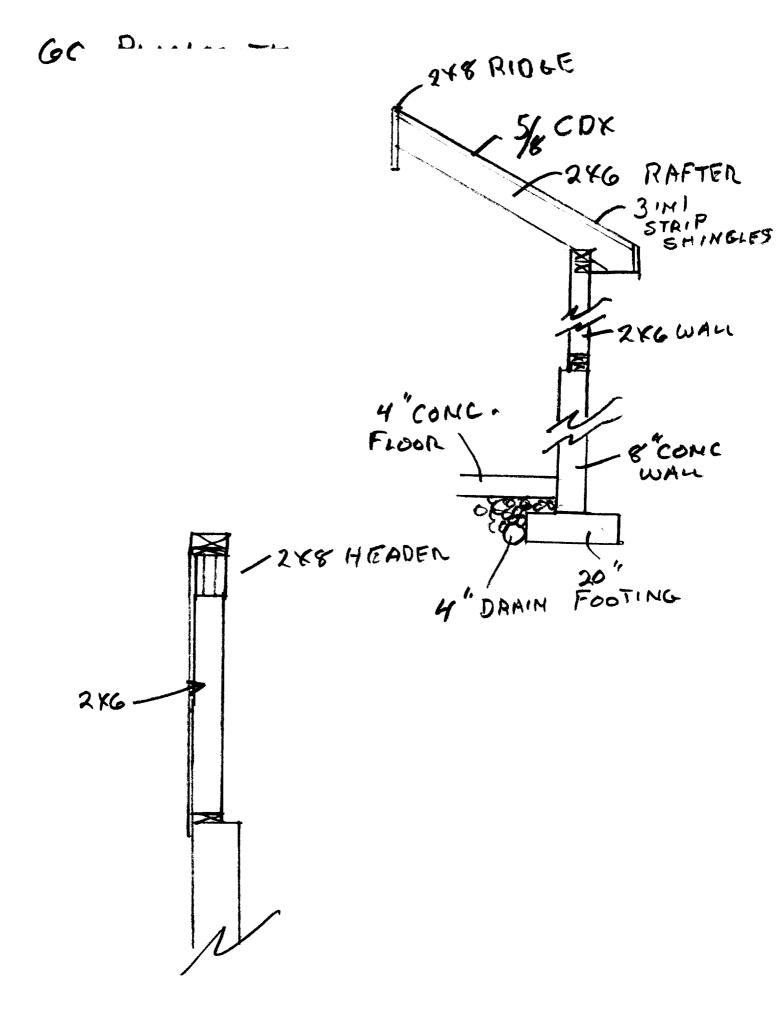

| Location/Address of Construction:                                                                                 | O PLYMOUTH ST                                                                                                                                                                                                                                                                                                                                                     |
|-------------------------------------------------------------------------------------------------------------------|-------------------------------------------------------------------------------------------------------------------------------------------------------------------------------------------------------------------------------------------------------------------------------------------------------------------------------------------------------------------|
| Total Square Footage of Proposed Structur                                                                         | re Square Footage of Lot                                                                                                                                                                                                                                                                                                                                          |
| Tax Assessor's Chart, Block & LotChart#Block#Lot#343PC                                                            | Owner: JOHN ANDA<br>SADIA KUBARI Telephone:<br>8317914                                                                                                                                                                                                                                                                                                            |
| Lessee/Buyer's Name (If Applicable)                                                                               | Applicant name. address & cost Of<br>telephone: DAUID DIPIETRO<br>221 UIRGINIA 5T                                                                                                                                                                                                                                                                                 |
| Current use: SFH                                                                                                  |                                                                                                                                                                                                                                                                                                                                                                   |
| If the location is currently vacant, what wo                                                                      | nt:                                                                                                                                                                                                                                                                                                                                                               |
| Approximately how long has it been vaca                                                                           |                                                                                                                                                                                                                                                                                                                                                                   |
| Proposed use: BUNK HEAD                                                                                           | 10.6 x CB. E Nº ENVE                                                                                                                                                                                                                                                                                                                                              |
| Project description:                                                                                              | PHE C                                                                                                                                                                                                                                                                                                                                                             |
| Contractor's name, address & telephone:                                                                           | DAUID DIPITETROURGING ST                                                                                                                                                                                                                                                                                                                                          |
| Who should we contact when the permit                                                                             |                                                                                                                                                                                                                                                                                                                                                                   |
| Mailing address:                                                                                                  | 831 7914                                                                                                                                                                                                                                                                                                                                                          |
|                                                                                                                   | permit is ready. You must come in and pick up the permit and ny work, with a Plan Reviewer. A stop work order will be issued the permit is picked up. <b>PHONE:</b>                                                                                                                                                                                               |
| •                                                                                                                 | UDED IN THE SUBMISSIONS THE PERMIT WILL BE AUTOMATICALLY<br>S/PLANNING DEPARTMENT, WE MAY REQUIRE ADDITIONAL<br>ERMIT.                                                                                                                                                                                                                                            |
| have been authorized by the owner to make this app<br>jurlsdiction. In addition, if a permit for work described i | amed property, or that the owner of record authorizes the proposed work and that I<br>lication æhis/her authorized agent. I agree to conform to all applicable lows of this<br>n this application is issued, I certify that the Code Official's authorized representative<br>this permit at any reasonable hour to enforce the provisions of the codes applicable |