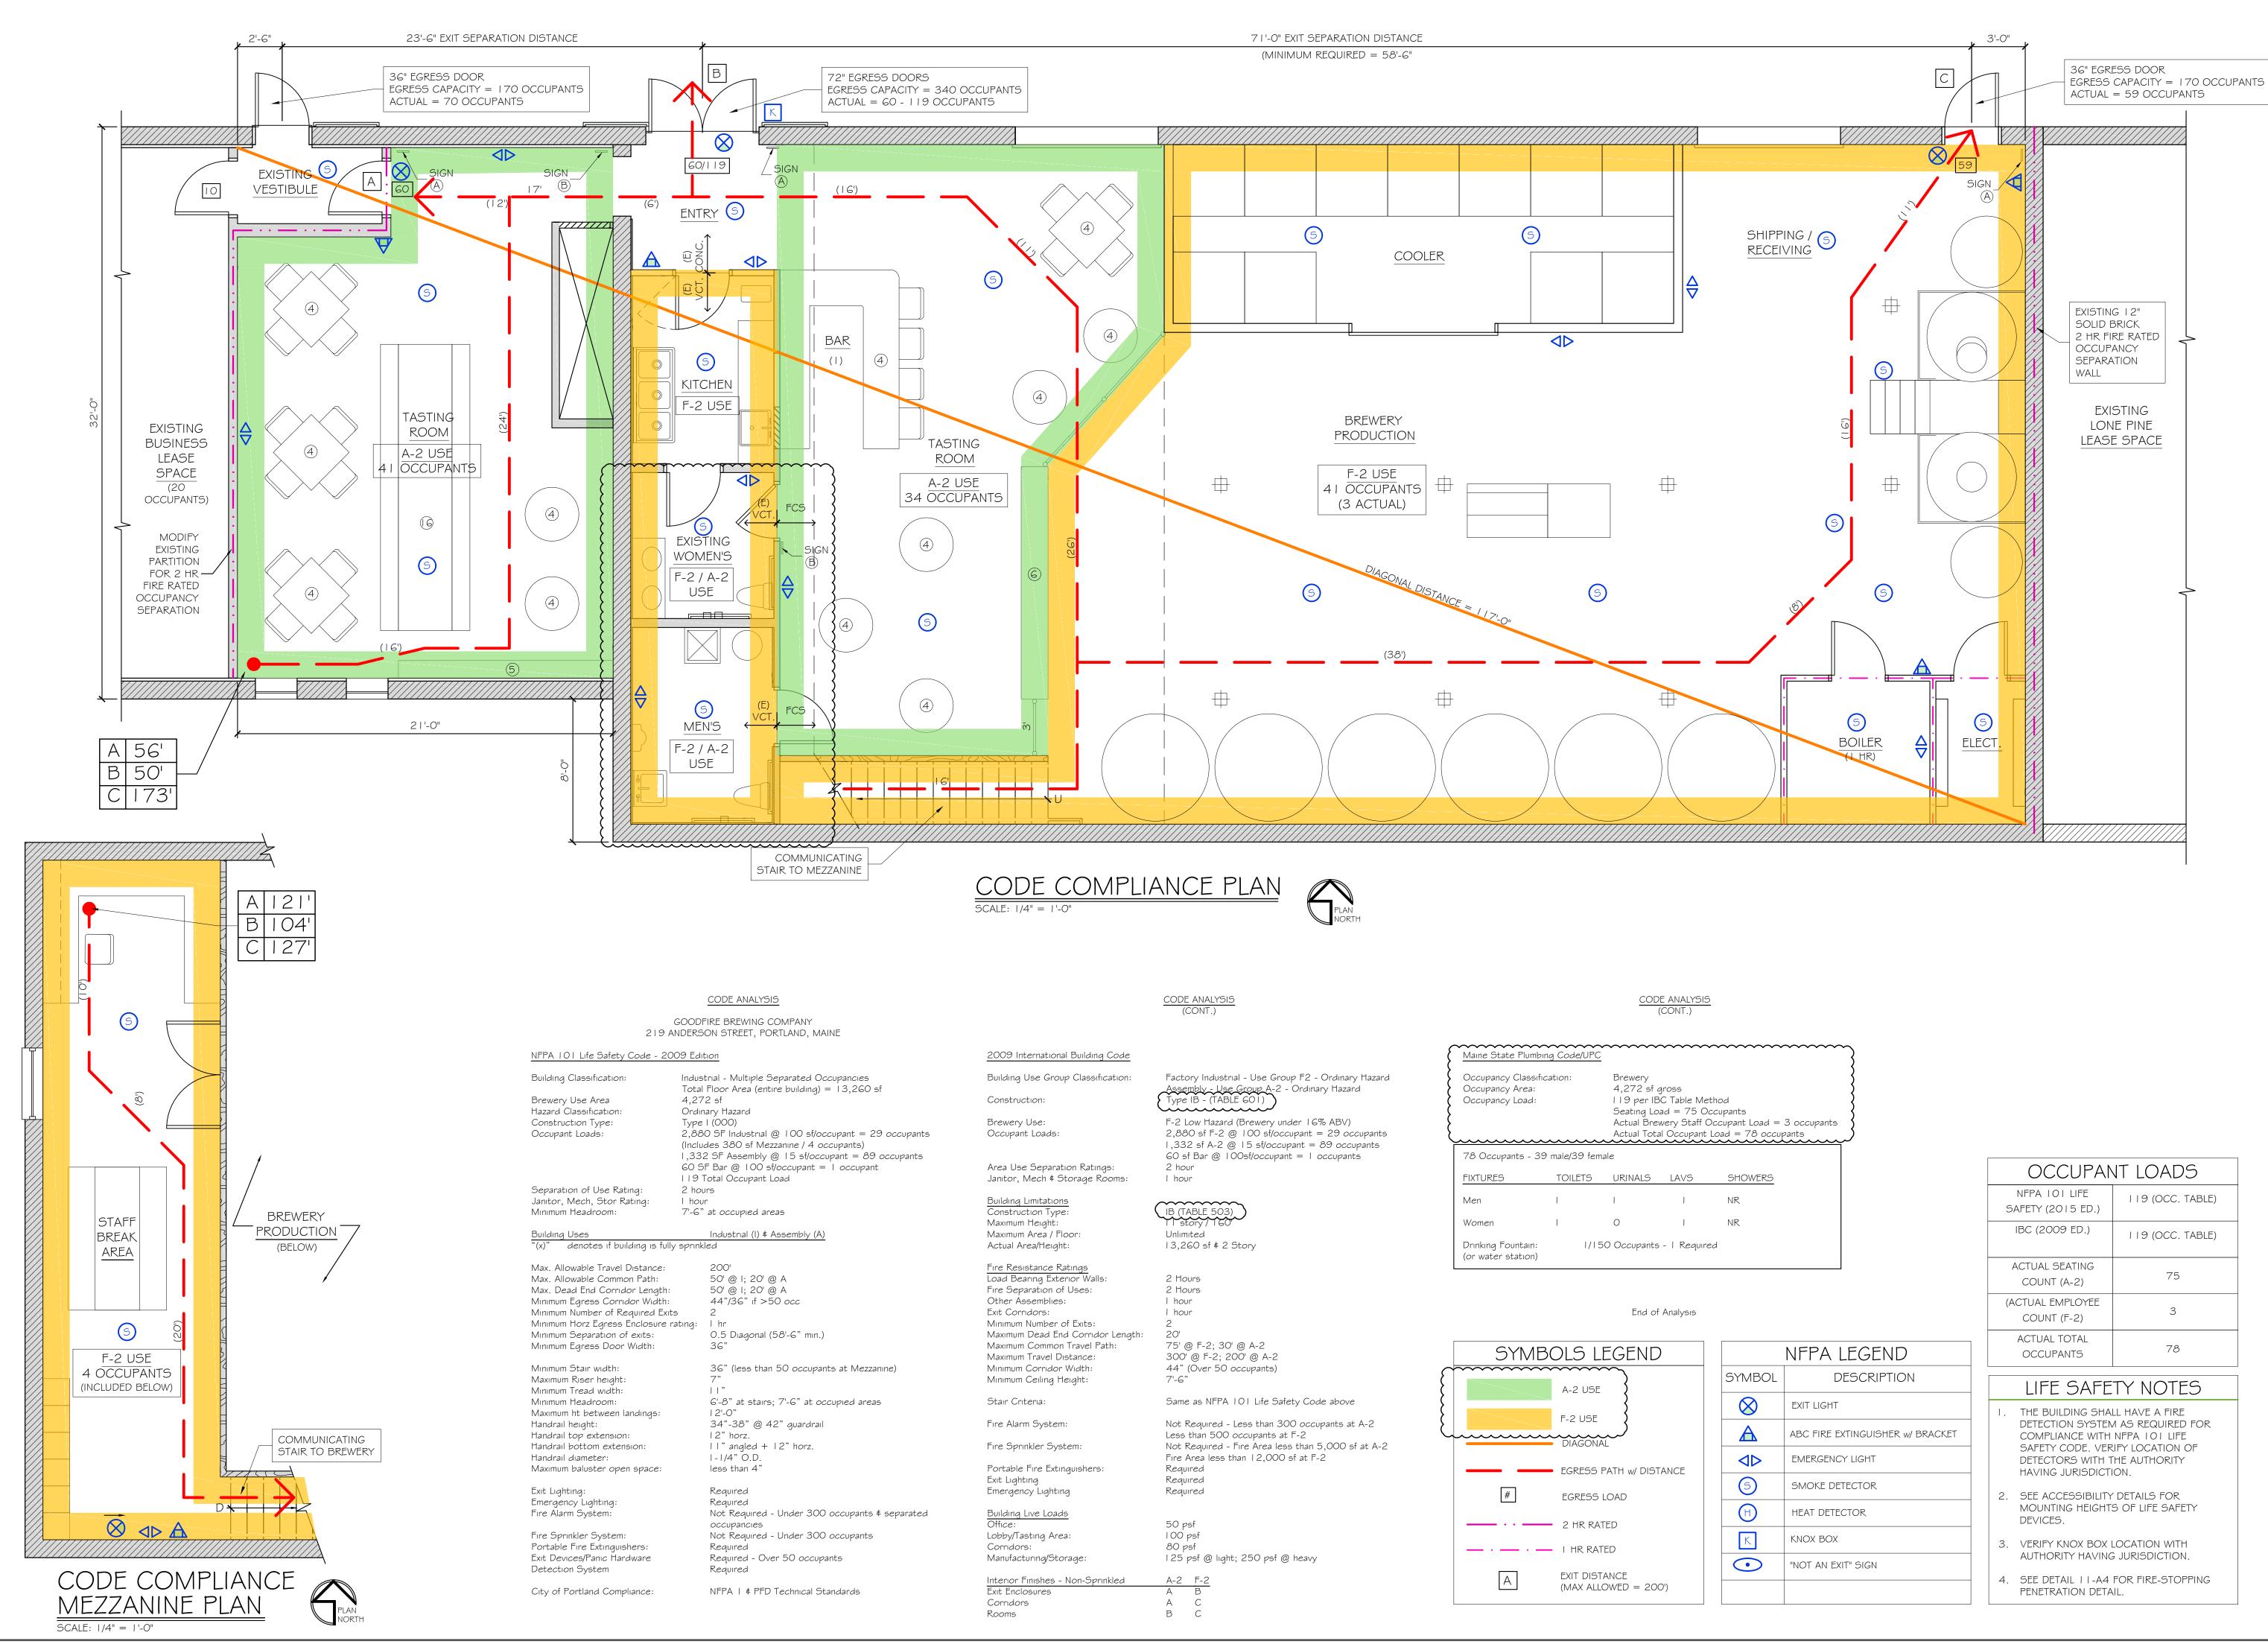

| Λ | Δ | I | N | F |  |
|---|---|---|---|---|--|

| Occupancy Classification:<br>Occupancy Area:<br>Occupancy Load:<br>78 Occupants - 39 male/39 fema |         |       | Brewery<br>4,272 sf gross<br>I I 9 per IBC Table Meth<br>Seating Load = 75 Occ<br>Actual Brewery Staff Oc<br>Actual Total Occupant Lo |              |  |
|---------------------------------------------------------------------------------------------------|---------|-------|---------------------------------------------------------------------------------------------------------------------------------------|--------------|--|
| 70 Occupants - 39                                                                                 | male/35 | rema  | le                                                                                                                                    |              |  |
| FIXTURES                                                                                          | TOILE   | TS    | URINALS                                                                                                                               | LAVS         |  |
| Men                                                                                               | I       |       | I                                                                                                                                     | I            |  |
| Women                                                                                             | I       |       | 0                                                                                                                                     | I            |  |
| Drinking Fountain:<br>(or water station)                                                          |         | 1/150 | ) Occupants                                                                                                                           | - I Required |  |

| NFPA LEGEND |                                  |  |  |  |
|-------------|----------------------------------|--|--|--|
| SYMBOL      | DESCRIPTION                      |  |  |  |
| $\otimes$   | EXIT LIGHT                       |  |  |  |
|             | ABC FIRE EXTINGUISHER w/ BRACKET |  |  |  |
|             | EMERGENCY LIGHT                  |  |  |  |
| 3           | SMOKE DETECTOR                   |  |  |  |
| Η           | HEAT DETECTOR                    |  |  |  |
| К           | KNOX BOX                         |  |  |  |
| $\bigcirc$  | "NOT AN EXIT" SIGN               |  |  |  |
|             |                                  |  |  |  |

| OCCUPANT LOADS                     |                  |  |  |  |
|------------------------------------|------------------|--|--|--|
| NFPA 101 LIFE<br>SAFETY (2015 ED.) | II9 (OCC. TABLE) |  |  |  |
| IBC (2009 ED.)                     | II9 (OCC. TABLE) |  |  |  |
| ACTUAL SEATING<br>COUNT (A-2)      | 75               |  |  |  |
| (ACTUAL EMPLOYEE<br>COUNT (F-2)    | 3                |  |  |  |
| ACTUAL TOTAL<br>OCCUPANTS          | 78               |  |  |  |