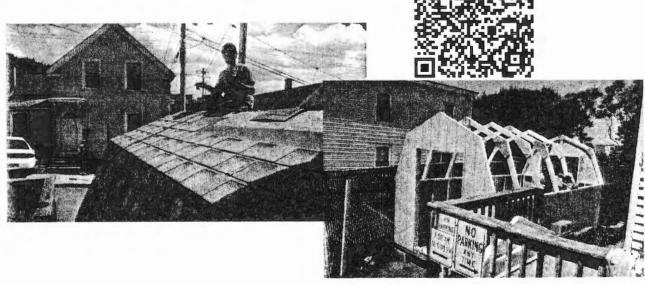

## 8'x12' Gambrel style Shed \$300.00 off July Specials - \$1299 (Portland/Scarborough/Kennebunks)

condition: new

make / manufacturer: EzShed size / dimensions: 8' x 12'

more ads by this user

July Special 8' x 12' Gambrel style Shed Regular price \$1,599.00 \$300.00 off 2"x4' 16" O/C construction, framed like our Garage's we build!

Smart siding / mold resistant

25 year architectural asphalt shingles

Drip edge on the Rakes and Eves

4' single or Double Shed doors Custom sizes available

10 year limited warranty

Other roof styles / designs and Custom Sizes available

Doors on each end & Garage Doors available at a extra cost.

Click on EzShed.com and check out our online specials. Cell # 207-636-6636 or 603-662-8440 Call or text

· do NOT contact me with unsolicited services or offers