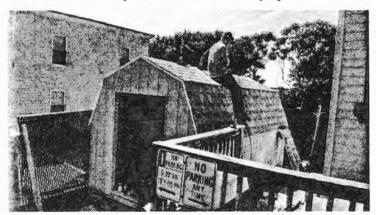

## 8'x12' Gambrel style Shed \$300.00 off July Specials - \$1299 (Portland/Scarborough/Kennebunks)

condition: new

make / manufacturer: EzShed size / dimensions: 8' x 12'

more ads by this user

July Special 8' x 12' Gambrel style Shed Regular price \$1,599.00 \$300.00 off 2"x4' 16" O/C construction, framed like our Garage's we build!

Smart siding / mold resistant

25 year architectural asphalt shingles

Drip edge on the Rakes and Eves

4' single or Double Shed doors Custom sizes available

10 year limited warranty

Other roof styles / designs and Custom Sizes available

Doors on each end & Garage Doors available at a extra cost.

Click on EzShed.com and check out our online specials. Cell # 207-636-6636 or 603-662-8440 Call or text

· do NOT contact me with unsolicited services or offers