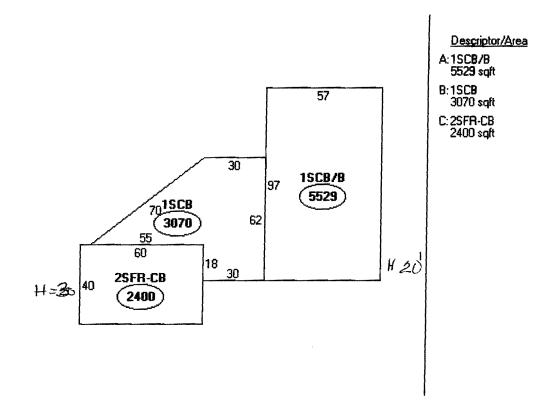

|   | Location/Address of Construction: 50                                                                                                                                                                                                                                                                                                                                                                                                                                                                                                                                                                                                      |                                                                                                                                                                                                                                    |                                                                                                                                                    |
|---|-------------------------------------------------------------------------------------------------------------------------------------------------------------------------------------------------------------------------------------------------------------------------------------------------------------------------------------------------------------------------------------------------------------------------------------------------------------------------------------------------------------------------------------------------------------------------------------------------------------------------------------------|------------------------------------------------------------------------------------------------------------------------------------------------------------------------------------------------------------------------------------|----------------------------------------------------------------------------------------------------------------------------------------------------|
|   | Tax Assessor's Chart, Block & Lot<br>Chart# Block# Lot#                                                                                                                                                                                                                                                                                                                                                                                                                                                                                                                                                                                   | Paul White                                                                                                                                                                                                                         | Telephone:<br>797-4657                                                                                                                             |
|   | Lessee/Buyer's Name (If Applicable)                                                                                                                                                                                                                                                                                                                                                                                                                                                                                                                                                                                                       | Contractor name, address & telephone:<br>Sign Design, Inc.<br>P.D. Box 2014<br>Westbrook, ME 04098<br>856-2600                                                                                                                     | Total s.f. of signage x \$2.00<br>Per s.f. plus \$30.00/\$65.00<br>For H.D. signage= Total<br>Fee: \$<br>Awning Fee= cost of work<br>Total Fee: \$ |
|   | Who should we contact when the permit is read<br>Tenant/allocated building space frontage (<br>Lot Frontage (feet) 280<br>Current Specific use: RL+4<br>If vacant, what was prior use MH<br>Proposed Use:<br>Information on proposed sign(s):<br>Freestanding (e.g., pole) sign? Yes<br>Bldg. wall sign? (attached to bldg) Yes<br>Proposed awning? Yes No X Is aw<br>Height of awning: Length of s<br>Is there any communication, message, tradem<br>If yes, total s.f. of panels w/communications;<br>Information on existing and previously permit<br>Freestanding (e.g., pole) sign? Yes X<br>Bldg. wall sign? (attached to bldg) Yes | feet): Length: Fright<br>Single Tenant or Multi Tenant Lot<br>No Dimensions proposed:<br>No X Dimensions proposed:<br>ning backlit? Yes No<br>awning: Depth:<br>awning: Depth:<br>awning: S.f.<br>itted sign(s):<br>No Dimensions: |                                                                                                                                                    |
|   | Awning? Yes No Sq. ft. area<br>A site sketch and building sketch showing ex<br>Sketches and/or pictures of proposed signage<br>Please submit all of the information or                                                                                                                                                                                                                                                                                                                                                                                                                                                                    | actly where existing and new signage is loca<br>e and existing building are also required.<br>Itlined in the Sign/Awning Applicat                                                                                                  | ~                                                                                                                                                  |
|   | Failure to do so may result in the autor<br>In order to be sure the City fully understands the f<br>additional information prior to the issuance of a pe<br>Building Inspections office, room 315 City Hall or                                                                                                                                                                                                                                                                                                                                                                                                                            | full scope of the project, the Planning and Deve<br>ermit. For further information visit us on-line a                                                                                                                              |                                                                                                                                                    |
| : | I hereby certify that I am the Owner of record of the na<br>authorized by the owner to make this application as his/<br>a permit for work described in this application is issued,<br>meas covered by this permit at any reasonable hour to er                                                                                                                                                                                                                                                                                                                                                                                            | her authorized agent. I agree to conform to all apple<br>I certify that the Code Official's authorized represen                                                                                                                    | icable laws of this jurisdiction. In addition, if tative shall have the authority to enter all                                                     |