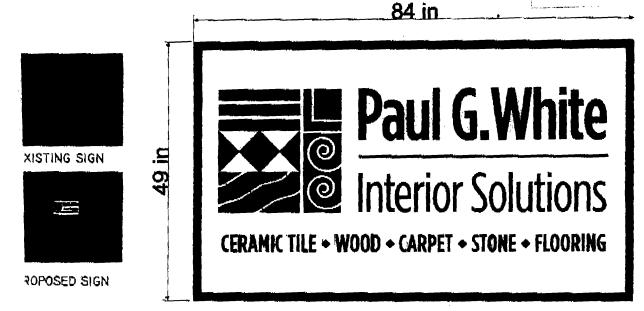

EXISTING 3.16' X 6.41' NON ILLUMINATED SIGN TO BE REPLACED WITH A 4' X 7' ILLIMINATED 10 FT FROM GRADE TO BOTTOM OF EXISTING SIGN NEW SIGN TO BE 10' FROM GRADE

ILLUMINATED SIGN

SET BACK NOTE: THE LEADING EDGE OF SIGN IS AFPROX. 7' FROM EDGE OF STREET

49 in

EXISTING 3.16' X 6.41' NON ILLUMINATED SIGN TO BE REPLACED WITH A 4' X 7' ILLIMINATED

NEW SIGN TO BE 10' FROM GRADE

10 FT FROM GRADE TO BOTTOM OF EXISTING SIGN

73 in

**CERAMIC TILE + WOOD + CARPET STONE • FLOORING** 

PROPOSED SIGN

ILLUMINATED SIGN

SET BACK NOTE: THE LEADING EDGE OF SIGN IS APPROX. 7' FROM EDGE OF STREET