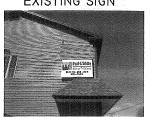

EXISTING 3.16' X 6.41' NON ILLUMINATED SIGN TO BE REPLACED WITH A 4' X 7' ILLIMINATED 10 FT FROM GRADE TO BOTTOM OF EXISTING SIGN NEW SIGN TO BE 10' FROM GRADE

ILLUMINATED SIGN

SET BACK NOTE: THE LEADING EDGE OF SIGN IS AFPROX. 7' FROM EDGE OF STREET

49 in

EXISTING 3.16' X 6.41' NON ILLUMINATED SIGN TO BE REPLACED WITH A 4' X 7' ILLIMINATED

NEW SIGN TO BE 10' FROM GRADE

10 FT FROM GRADE TO BOTTOM OF EXISTING SIGN

73 in

**CERAMIC TILE + WOOD + CARPET STONE • FLOORING** 