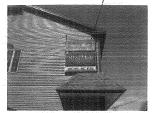

REPLACEMENT PAN FACE FOR EXISTING LIGHTED SIGN

EXISTING 4'X6' PG WHITE TILE SIGN FACE TO BE CHANGED TO NEW LOGO, SAME NAME 13 FT FROM GRADE TO BOTTOM OF SIGN EXISTING WOOD MODE SIGN IS 2.5'X 6' OCT 2 1 2007

REPLACEMENT PAN FACE FOR EXISTING LIGHTED SIGN

EXISTING 4X6 WOOD MODE SIGN SIGN FACE TO BE CHANGED TO PG WHITIE IS FT FROM GRADE TO BOTTOM OF SIGN EXISTING PG WHITE TILE SIGN TO BE REMOVED

OCT 2 1 2007

PROPOSED SIGNS FOR PAUL G. WHITE TILE RETAIL OFFICE 50 ALLEN AVE.