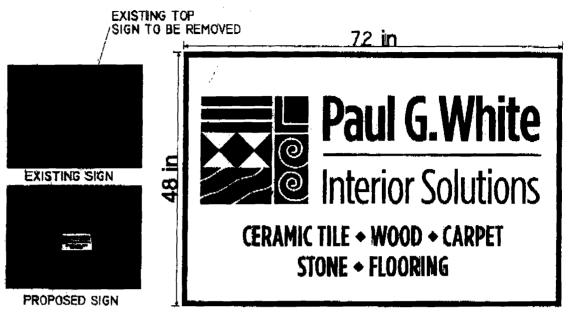

REPLACEMENT PAN FACE FOR EXISTING LIGHTED SIGN

EXISTING 4X6 WOOD MODE SIGN SIGN FACE TO BE CHANGED TO PG WHITIE IS FT FROM GRADE TO BOTTOM OF SIGN EXISTING PG WHITE TILE SIGN TO BE REMOVED

OCT 2 1 2007

PROPOSED SIGNS FOR PAUL G. WHITE TILE RETAIL OFFICE 50 ALLEN AVE.

Secretsel 10 puloz. 22

**EXISTING SIGN** 

PROPOSED SIGN

**CERAMIC TILE + WOOD + CARPET STONE \* FLOORING** 

REPLACEMENT PAN FACE FOR EXISTING LIGHTED SIGN

EXISTING 4X6 WOOD MODE SIGN SIGN FACE TO BE CHANGED TO PG WHITE 13 FT FROM GRADE TO BOTTOM OF SIGN EXISTING PG WHITE TILE SIGN TO BE REMOVED

PROPOSED SIGNS FOR PAUL G. WHITE TILE ETAIL OFFICE 50 ALLEN AVE.

Paul G.White

**Interior Solutions** 

3/4'' = 1'-0''PG WHITE TILE DRAWN FIN LDW 09/24/07

48×73=

24.33

EXISTING SIGN

PROPOSED SIGN