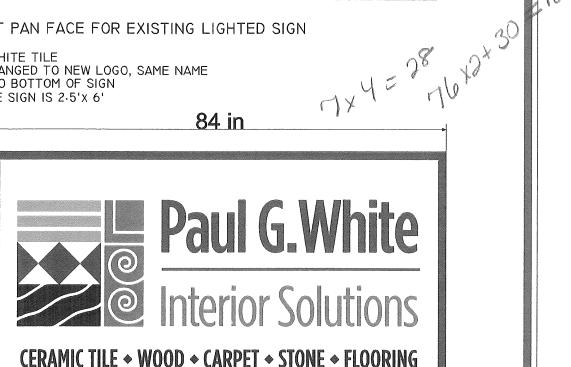

REPLACEMENT PAN FACE FOR EXISTING LIGHTED SIGN

EXISTING 4'X6' PG WHITE TILE SIGN FACE TO BE CHANGED TO NEW LOGO, SAME NAME 13 FT FROM GRADE TO BOTTOM OF SIGN EXISTING WOOD MODE SIGN IS 2.5'X 6' OCT 2 1 2007

REPLACEMENT PAN FACE FOR EXISTING LIGHTED SIGN

EXISTING 4'X6' PG WHITE TILE SIGN FACE TO BE CHANGED TO NEW LOGO, SAME NAME 13 FT FROM GRADE TO BOTTOM OF SIGN EXISTING WOOD MODE SIGN IS 2.5'x 6'

84 in

EXISTING SIGN