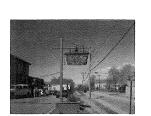

EXISTING 3.16' X 6.41' NON ILLUMINATED SIGN TO BE REPLACED WITH A 4' X 7' ILLIMINATED 10 FT FROM GRADE TO BOTTOM OF EXISTING SIGN NEW SIGN TO BE 10' FROM GRADE

ILLUMINATED SIGN

SET BACK NOTE: THE LEADING EDGE OF SIGN IS AFPROX. 7' FROM EDGE OF STREET

49 in

EXISTING 3.16' X 6.41' NON ILLUMINATED SIGN TO BE REPLACED WITH A 4' X 7' ILLIMINATED

NEW SIGN TO BE 10' FROM GRADE

10 FT FROM GRADE TO BOTTOM OF EXISTING SIGN

73 in

**CERAMIC TILE + WOOD + CARPET STONE • FLOORING** 

PROPOSED SIGN

ILLUMINATED SIGN

SET BACK NOTE: THE LEADING EDGE OF SIGN IS APPROX. 7' FROM EDGE OF STREET