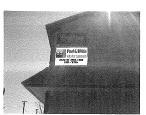

REPLACEMENT PAN FACE FOR EXISTING LIGHTED SIGN

EXISTING 4'X6' PG WHITE TILE SIGN FACE TO BE CHANGED TO NEW LOGO, SAME NAME 13 FT FROM GRADE TO BOTTOM OF SIGN EXISTING WOOD MODE SIGN IS 2.5'X 6' OCT 2 1 2007

REPLACEMENT PAN FACE FOR EXISTING LIGHTED SIGN

EXISTING 4X6 WOOD MODE SIGN SIGN FACE TO BE CHANGED TO PG WHITIE IS FT FROM GRADE TO BOTTOM OF SIGN EXISTING PG WHITE TILE SIGN TO BE REMOVED

OCT 2 1 2007

PROPOSED SIGNS FOR PAUL G. WHITE TILE RETAIL OFFICE 50 ALLEN AVE.

Secretsel 10 puloz. 22

**EXISTING SIGN** 

PROPOSED SIGN

**CERAMIC TILE + WOOD + CARPET STONE \* FLOORING** 

REPLACEMENT PAN FACE FOR EXISTING LIGHTED SIGN

EXISTING 4X6 WOOD MODE SIGN SIGN FACE TO BE CHANGED TO PG WHITE 13 FT FROM GRADE TO BOTTOM OF SIGN EXISTING PG WHITE TILE SIGN TO BE REMOVED

REPLACEMENT PAN FACE FOR EXISTING LIGHTED SIGN

EXISTING 4'X6' PG WHITE TILE SIGN FACE TO BE CHANGED TO NEW LOGO, SAME NAME 13 FT FROM GRADE TO BOTTOM OF SIGN EXISTING WOOD MODE SIGN IS 2.5'x 6'

84 in

EXISTING SIGN