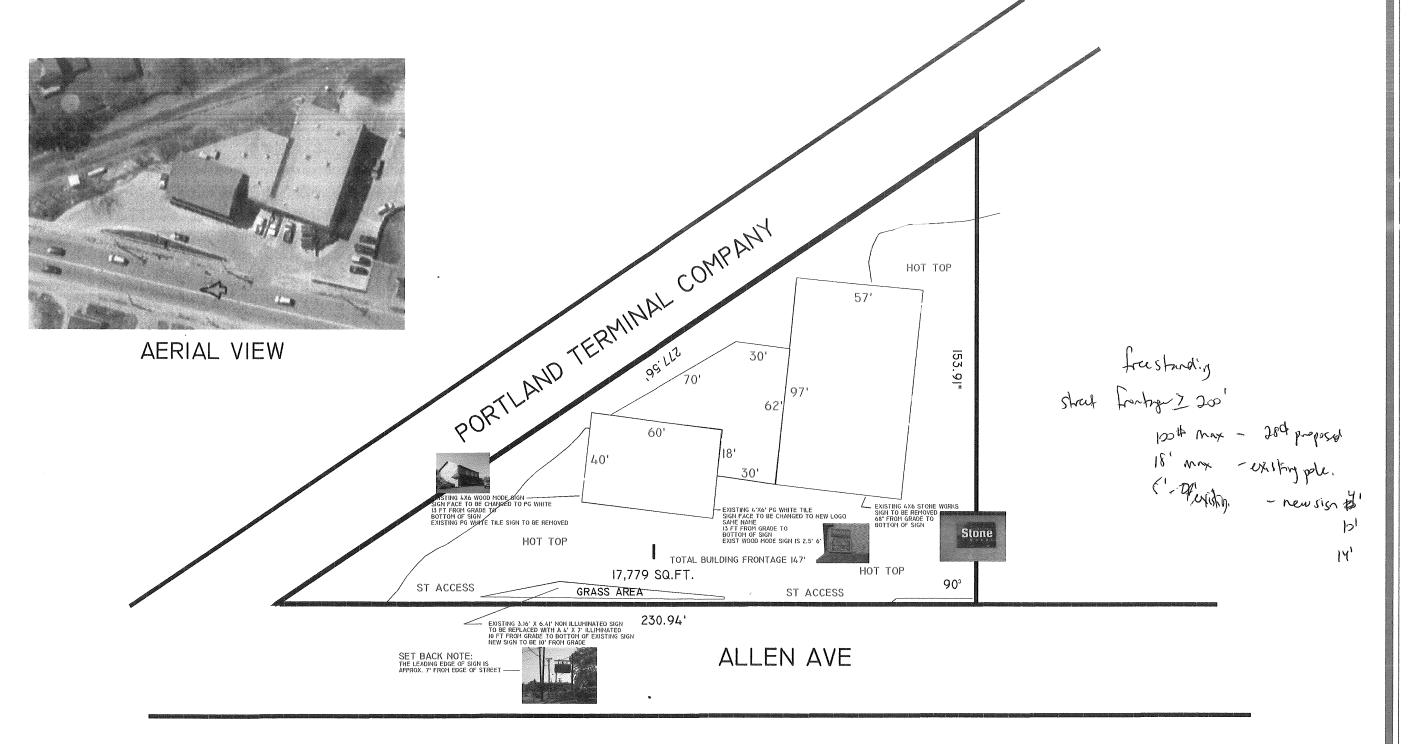

B2-sing letwork. This is not a permit; you may not commence ANY work until the permit is issued.

1 per head facing abortly st. + are

Sexishing signs. 3 4x6 - replace 2 - care six existing philphrument

2 2.5x6 - remare 1

REPLACEMENT PAN FACE FOR EXISTING LIGHTED SIGN

EXISTING 4'X6' PG WHITE TILE SIGN FACE TO BE CHANGED TO NEW LOGO, SAME NAME 13 FT FROM GRADE TO BOTTOM OF SIGN EXISTING WOOD MODE SIGN IS 2.5'X 6' OCT 2 1 2007

EXISTING 3.16' X 6.41' NON ILLUMINATED SIGN TO BE REPLACED WITH A 4' X 7' ILLIMINATED 10 FT FROM GRADE TO BOTTOM OF EXISTING SIGN NEW SIGN TO BE 10' FROM GRADE

ILLUMINATED SIGN

SET BACK NOTE: THE LEADING EDGE OF SIGN IS AFPROX. 7' FROM EDGE OF STREET

REPLACEMENT PAN FACE FOR EXISTING LIGHTED SIGN

EXISTING 4X6 WOOD MODE SIGN SIGN FACE TO BE CHANGED TO PG WHITIE IS FT FROM GRADE TO BOTTOM OF SIGN EXISTING PG WHITE TILE SIGN TO BE REMOVED

OCT 2 1 2007

PROPOSED SIGNS FOR PAUL G. WHITE TILE RETAIL OFFICE 50 ALLEN AVE.