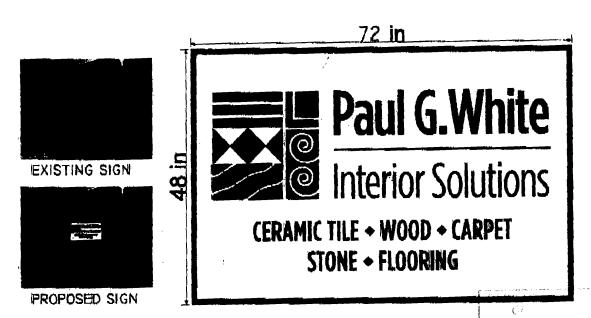

REPLACEMENT PAN FACE FOR EXISTING LIGHTED SIGN

EXISTING 4'X6' PG WHITE TILE SIGN FACE TO BE CHANGED TO NEW LOGO, SAME NAME 13 FT FROM GRADE TO BOTTOM OF SIGN EXISTING WOOD MODE SIGN IS 2.5'X 6' OCT 2 1 2007

REPLACEMENT PAN FACE FOR EXISTING LIGHTED SIGN

EXISTING 4X6 WOOD MODE SIGN SIGN FACE TO BE CHANGED TO PG WHITIE IS FT FROM GRADE TO BOTTOM OF SIGN EXISTING PG WHITE TILE SIGN TO BE REMOVED

OCT 2 1 2007

PROPOSED SIGNS FOR PAUL G. WHITE TILE RETAIL OFFICE 50 ALLEN AVE.

Secretsel 10 puloz. 22

**EXISTING SIGN** 

PROPOSED SIGN

**CERAMIC TILE + WOOD + CARPET STONE \* FLOORING** 

REPLACEMENT PAN FACE FOR EXISTING LIGHTED SIGN

EXISTING 4X6 WOOD MODE SIGN SIGN FACE TO BE CHANGED TO PG WHITE 13 FT FROM GRADE TO BOTTOM OF SIGN EXISTING PG WHITE TILE SIGN TO BE REMOVED