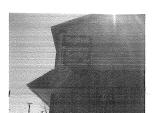

EXISTING 3.16' X 6.41' NON ILLUMINATED SIGN TO BE REPLACED WITH A 4' X 7' ILLIMINATED 10 FT FROM GRADE TO BOTTOM OF EXISTING SIGN NEW SIGN TO BE 10' FROM GRADE

ILLUMINATED SIGN

SET BACK NOTE: THE LEADING EDGE OF SIGN IS AFPROX. 7' FROM EDGE OF STREET

49 in

EXISTING 3.16' X 6.41' NON ILLUMINATED SIGN TO BE REPLACED WITH A 4' X 7' ILLIMINATED

NEW SIGN TO BE 10' FROM GRADE

10 FT FROM GRADE TO BOTTOM OF EXISTING SIGN

73 in

**CERAMIC TILE + WOOD + CARPET STONE • FLOORING** 

PROPOSED SIGN

ILLUMINATED SIGN

SET BACK NOTE: THE LEADING EDGE OF SIGN IS APPROX. 7' FROM EDGE OF STREET