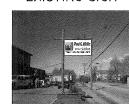

REPLACEMENT PAN FACE FOR EXISTING LIGHTED SIGN

EXISTING 4X6 WOOD MODE SIGN SIGN FACE TO BE CHANGED TO PG WHITIE IS FT FROM GRADE TO BOTTOM OF SIGN EXISTING PG WHITE TILE SIGN TO BE REMOVED

OCT 2 1 2007

PROPOSED SIGNS FOR PAUL G. WHITE TILE RETAIL OFFICE 50 ALLEN AVE.

Secretsel 10 puloz. 22

**EXISTING SIGN** 

PROPOSED SIGN

**CERAMIC TILE + WOOD + CARPET STONE \* FLOORING** 

REPLACEMENT PAN FACE FOR EXISTING LIGHTED SIGN

EXISTING 4X6 WOOD MODE SIGN SIGN FACE TO BE CHANGED TO PG WHITE 13 FT FROM GRADE TO BOTTOM OF SIGN EXISTING PG WHITE TILE SIGN TO BE REMOVED