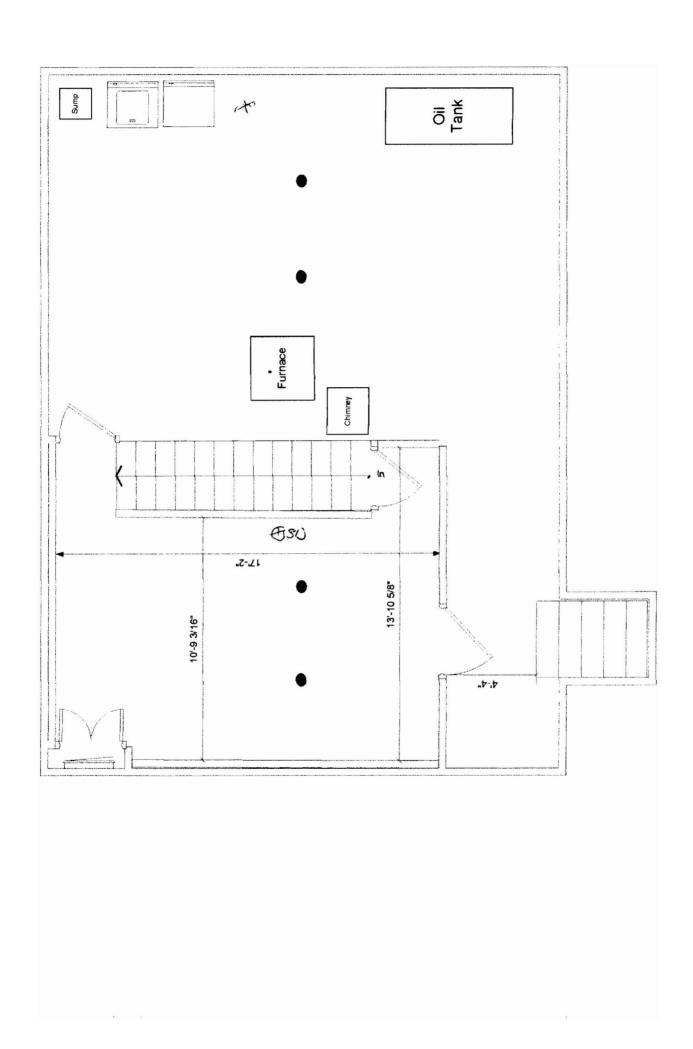

1) As discussed, the enclosed area under the stairs shall be drywalled.

4) Separate permits are required for any electrical, plumbing, or HVAC systems. Separate plans may need to be submitted for approval as a part of this process.

the use of this space.

every level.