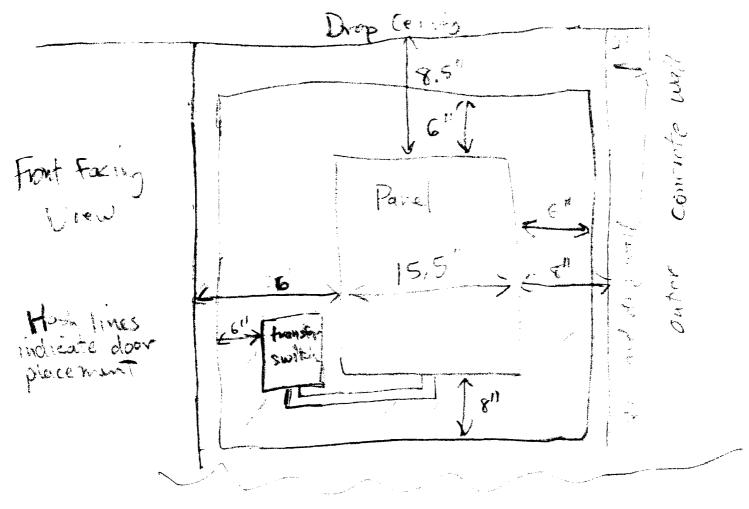

**CBL:** 341 H020001 **Building Permit #:** 08-0560

Francisco Detal -16" Drop Stars 86 Concrete Flooring carpeting & pad Subfloor comete

Related Concrete foundation

4" I Panel Is #1 Oncrete

Oncrete

Celling Detail Drop Ceilig

concrete