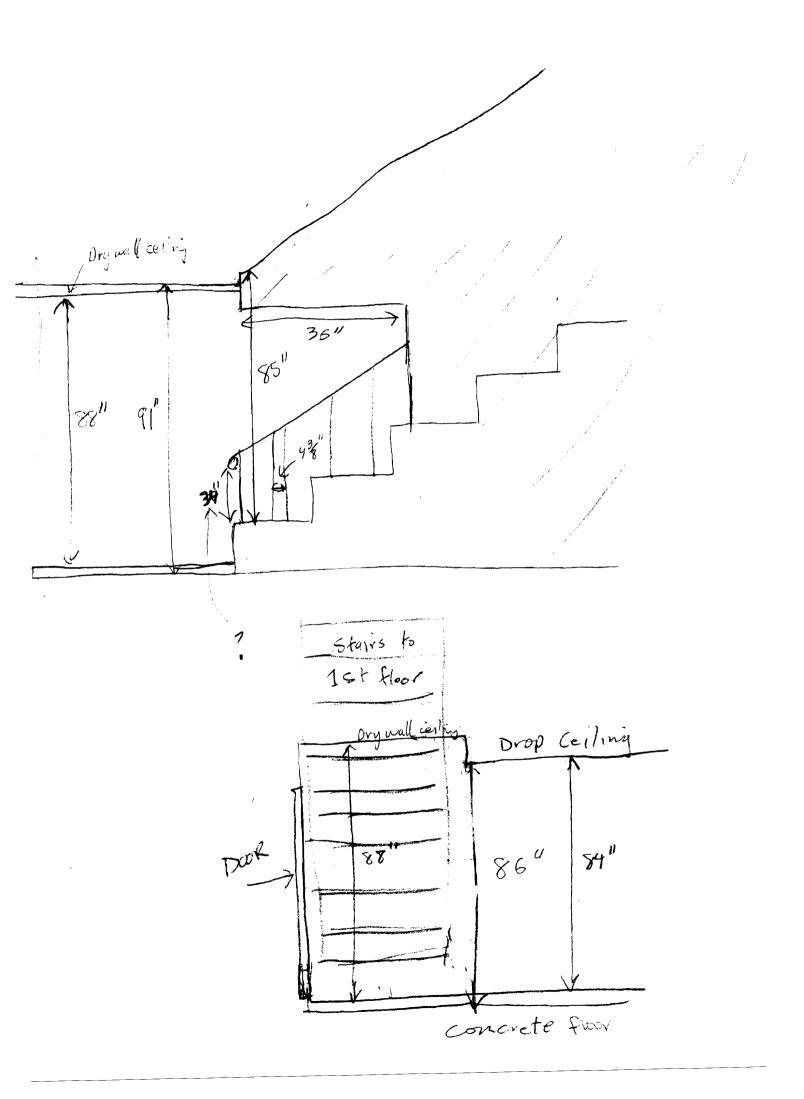

**CBL:** 341 H020001 **Building Permit #:** 08-0560

Francisco Detal -16" Drop Stars 86 Concrete Flooring carpeting & pad Subfloor comete

Related Concrete foundation

4" I Panel Is #1 Oncrete

Oncrete

Celling Detail Drop Ceilig