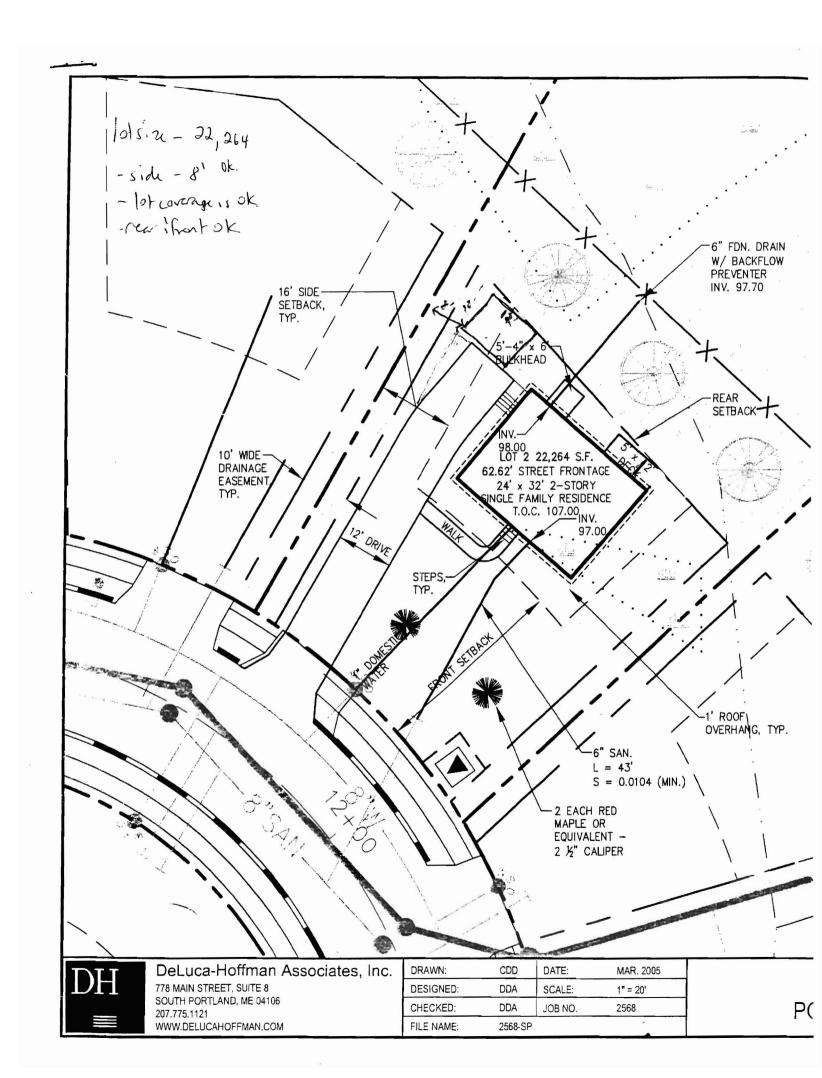

| Location/Address of Construction: $98$                                                                                                   | Ruby 200<br>Square Footage of Lot    |                                                |
|------------------------------------------------------------------------------------------------------------------------------------------|--------------------------------------|------------------------------------------------|
| Total Square Footage of Proposed Structure                                                                                               | Square Footage of Lot                |                                                |
| 120                                                                                                                                      | 22,264                               |                                                |
| Tax Assessor's Chart, Block & Lot<br>Chart# Block# Lot#                                                                                  | Owner:                               | Telephone: $207-700-7722$                      |
|                                                                                                                                          |                                      | Cost Of #1,500                                 |
| Lessee/Buyer's Name (If Applicable)                                                                                                      | Applicant name, address & telephone: | Cost Of 7/1500<br>Work: \$                     |
|                                                                                                                                          | 18 Roby Love                         | Fee: \$                                        |
|                                                                                                                                          |                                      | C of O Fee: \$                                 |
| Current legal use (i.e. single family)                                                                                                   |                                      |                                                |
| If vacant, what was the previous use?                                                                                                    |                                      |                                                |
| Proposed Specific use:                                                                                                                   |                                      | <u>* · · · · · · · · · · · · · · · · · · ·</u> |
| Is property part of a subdivision?                                                                                                       | If yes, please name <u>4 a same</u>  |                                                |
| Proposed Specific use: Stor <b>q</b> $e$<br>Is property part of a subdivision? V-<br>Project description: Building $Q \parallel U' \chi$ | 12' Shed used for Storage            |                                                |
| Contractor's name, address & telephone:                                                                                                  |                                      |                                                |
| Who should we contact when the permit is read<br>Mailing address:<br>$T_{i} = k_{i} + c_{i}$                                             | ·····                                |                                                |

## **Comments:**

5/15/2008-amachado: Left message for Peter Jacques. Need more information on the plot plan. There is a drainage easement on the subdivision plan and on the siteplan for the single family home and it is located right behind the house. Need to be shown that the shed will not be in the drainage easement.

5/16/2008-amachado: Peter brought in a better plot plan to show where the shed would be located.

Hammond Lumber Portland 300 Riverside Street Portland, ME 04103 PHONE #: (207)771-8880 FAX #: (207)771-8882