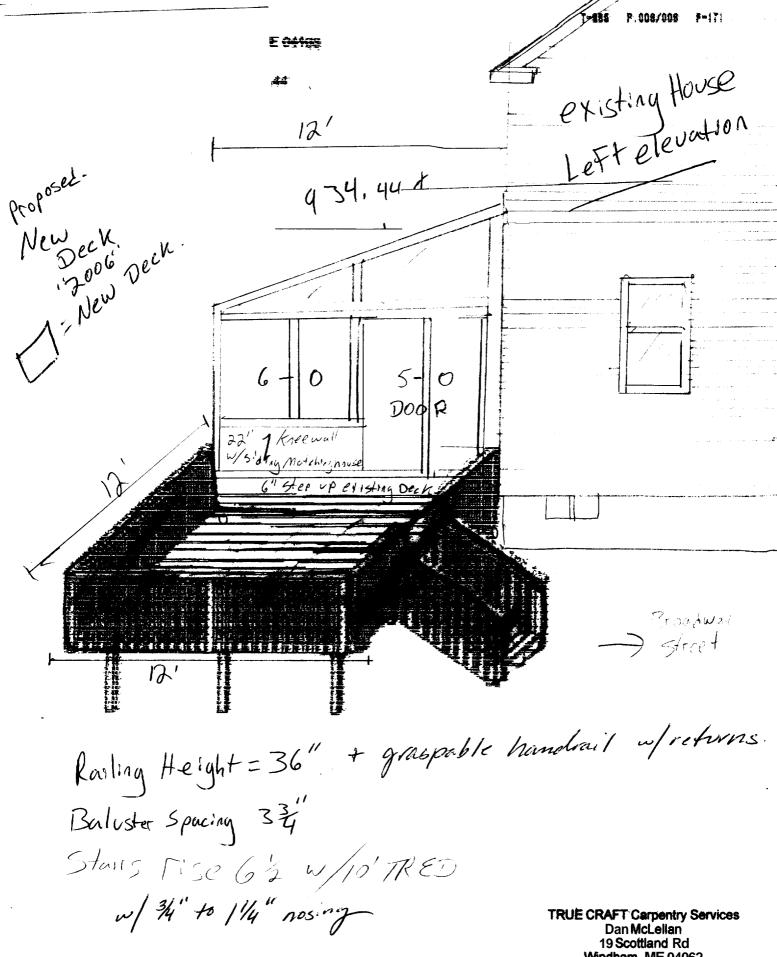

JULIE SAWELLE DECK 227865 Post Layout for Deck 1

223

Two more some tubes under existing Deck Joist to pick weight of New deck leger.

Sona tubes

11-14-2005 81:04PM FROM-

245 RIVERSIDE STREET, PORTLAND, ME 04103 (207) 761-0600 Mon Nov 14 14:52:58 2005 The materials for this project will cost \$954.44

JULIE SAWTELLE BECK 227865 Deck Layout

4.44

My Framing details.

WinterGreen Solariums 536 Riverside Street Portland, Maine 207 797-3778

Standard Post / Deck System Schematic

PROJECT

Date