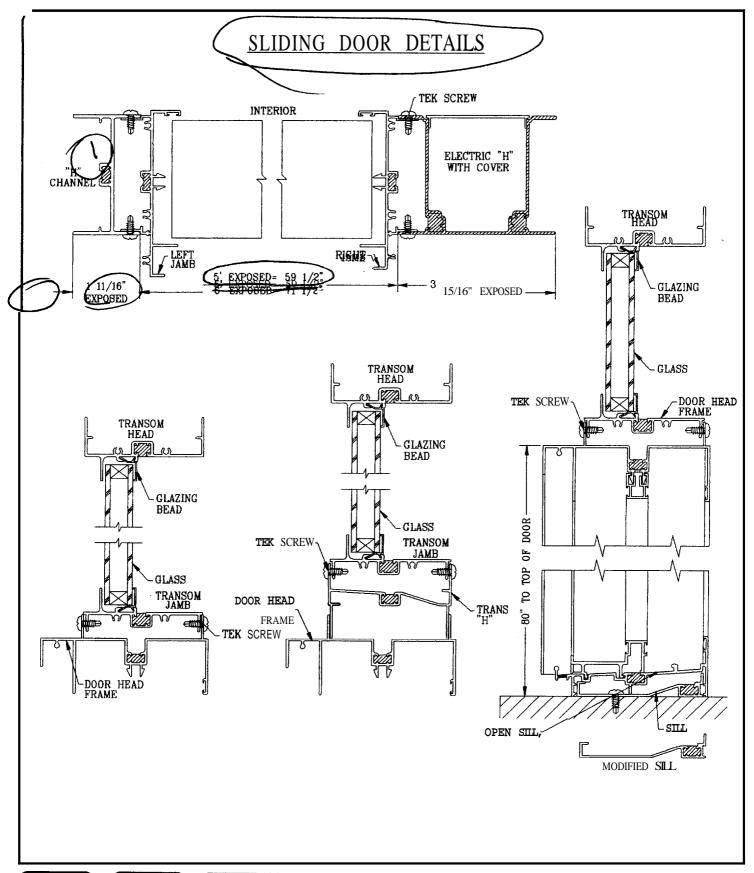

### FOUR SEASONS SOLAR PRODUCTS, LLC.

5005 VETERANS MEMORIAL HIGHWAY HOLBROOK, NEW YORK 1 1741 DESIGNERS AND MANUFACTURES OF FOUR SEASONS SUNROOMS

| REVISION | BY                                                               |
|----------|------------------------------------------------------------------|
|          |                                                                  |
|          |                                                                  |
|          | $\perp \! \! \! \! \! \! \! \! \! \! \! \! \! \! \! \! \! \! \!$ |

DRAWN BY: TW

CHECKED BY: CM

DATE: 05-03-02

5005 VETERANS MEMORIAL HIGHWAY HOLBROOK, NEW YORK 11741 DESIGNERS AND MANUFACTURES OF FOUR SEASONS SUNROOMS

| 8-17-02  | ТW |
|----------|----|
| 5-14-02  | ŢW |
| REVISION | ВУ |
|          | _  |