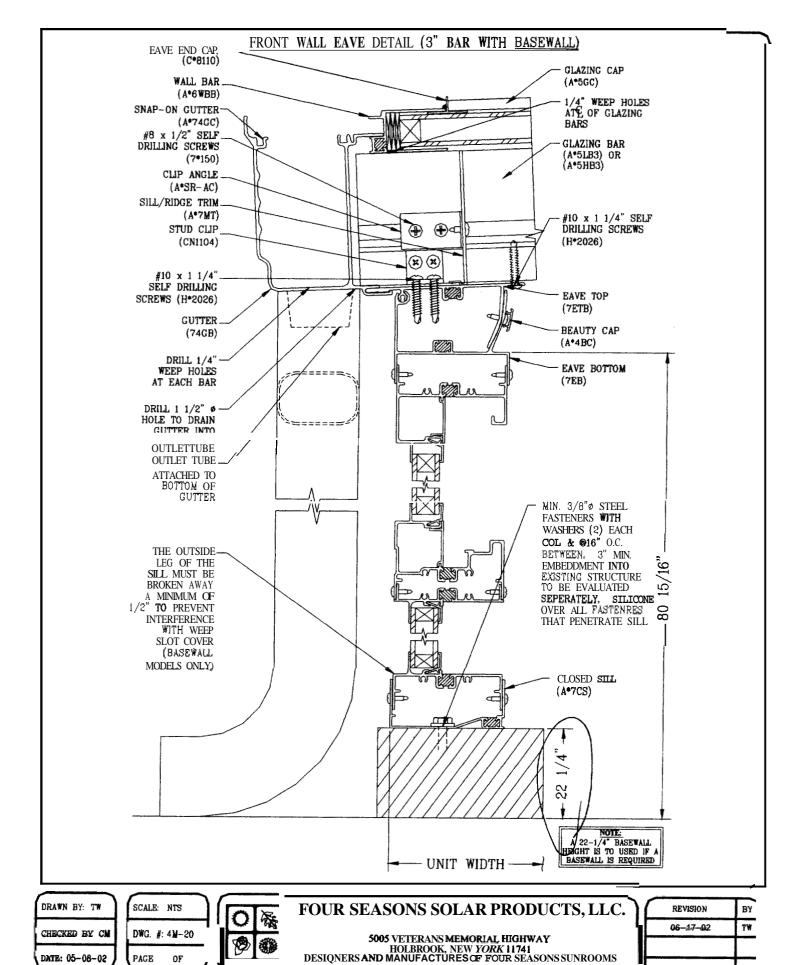

### 5005 VETERANS MEMORIAL HWY. HOLBROOK N.Y. 11741

### FOUR SEASONS SOLAR PRODUCTS, LLC.

5005 VETERANS MEMORIAL HIGHWAY HOLBROOK, NEW YORK 1 1741 DESIGNERS AND MANUFACTURES OF FOUR SEASONS SUNROOMS

| REVISION | BY                                                               |
|----------|------------------------------------------------------------------|
|          |                                                                  |
|          |                                                                  |
|          | $\perp \! \! \! \! \! \! \! \! \! \! \! \! \! \! \! \! \! \! \!$ |

DRAWN BY: TW

CHECKED BY: CM

DATE: 05-03-02

5005 VETERANS MEMORIAL HIGHWAY HOLBROOK, NEW YORK 11741 DESIGNERS AND MANUFACTURES OF FOUR SEASONS SUNROOMS

| 8-17-02  | ТW |
|----------|----|
| 5-14-02  | ŢW |
| REVISION | ВУ |
|          | _  |