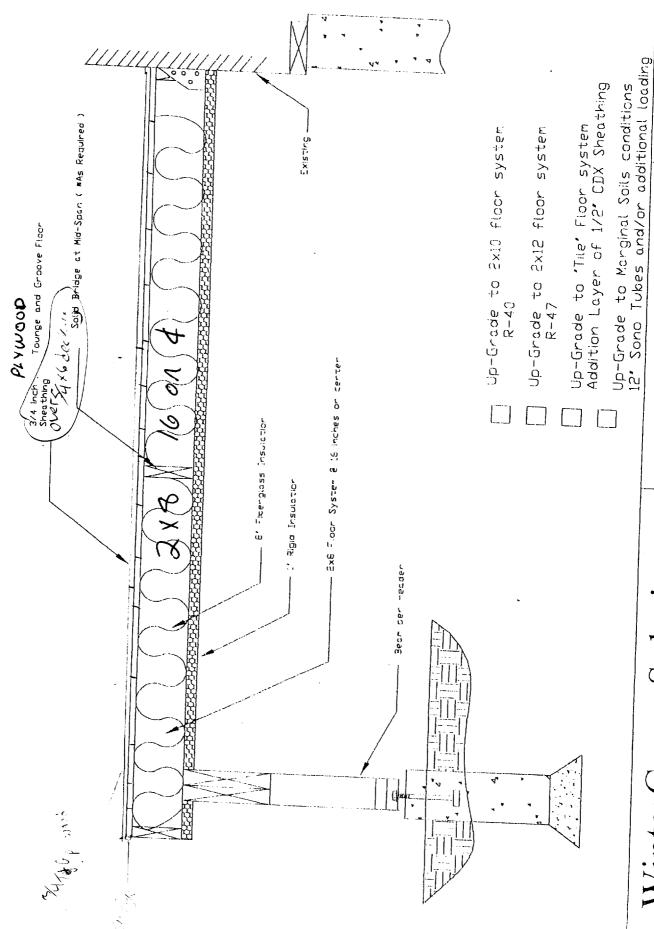

JULIE SAWTELLE BECK 227865 Deck Layout

4.44

My Framing details.

WinterGreen Solariums 536 Riverside Street Portland, Maine 207 797-3778

Standard Post / Deck System Schematic

PROJECT

Date

# interGreen Solariums 536 Riverside Street Portland, Maine 207 797-3778

Standard Post / Deck System Schematic

PROJECT

12' Sono Tubes and/or additional load

Tubes and/or additional loading

Up-Grade to 'Tile' Floor system Addition Layer of 1/2' CDX Sheathing

Up-Grade to 2x12 floor system R-47

Up-Grade to 2x10 floor system R-40

Date