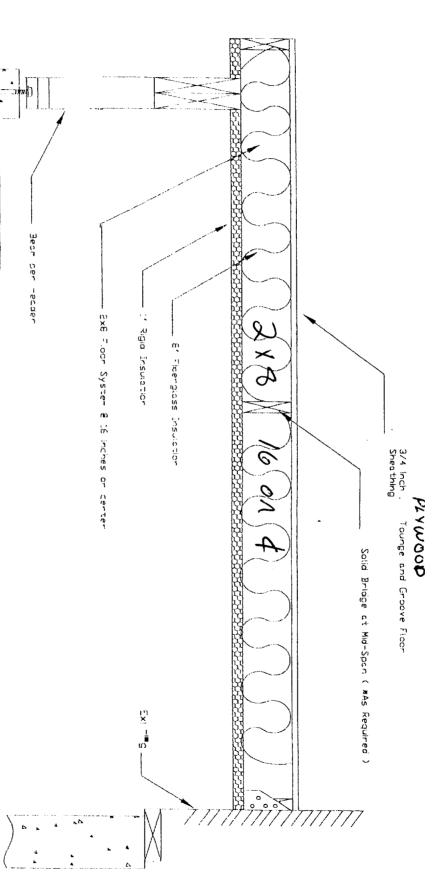

JULIE SAWTELLE BECK 227865 Deck Layout

4.44

My Framing details.

WinterGreen Solariums 536 Riverside Street Portland, Maine 207 797-3778

Standard Post / Deck System Schematic

PROJECT

Date

# interGreen Solariums 536 Riverside Street Portland, Maine 207 797-3778

Standard Post / Deck System Schematic

PROJECT

12' Sono Tubes and/or additional load

Tubes and/or additional loading

Up-Grade to 'Tile' Floor system Addition Layer of 1/2' CDX Sheathing

Up-Grade to 2x12 floor system R-47

Up-Grade to 2x10 floor system R-40

Date