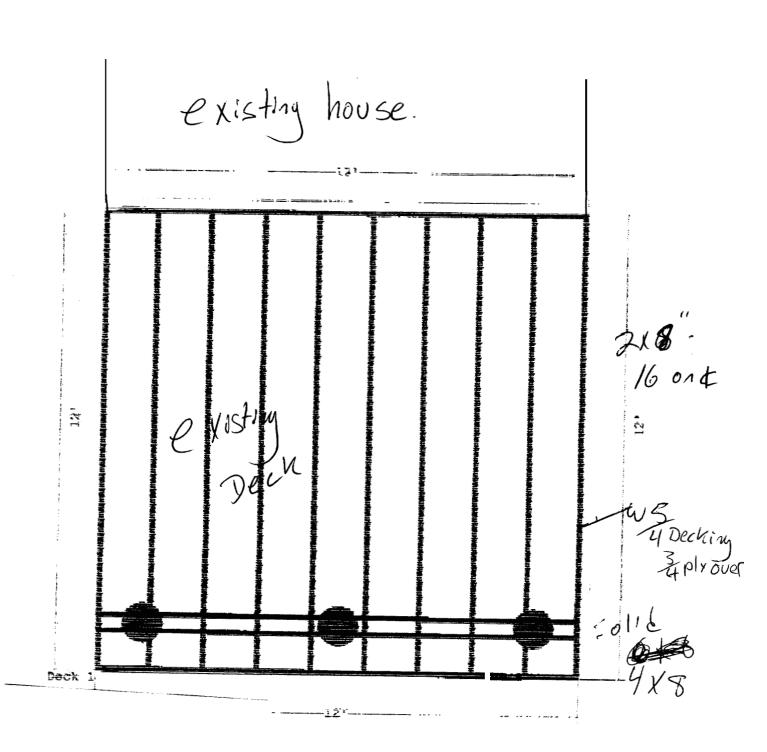

JULIE SAWELLE DECK 227865 Post Layout for Deck 1

223

Two more some tubes under existing Deck Joist to pick weight of New deck leger.

Sona tubes

11-14-2005 81:04PM FROM-

245 RIVERSIDE STREET, PORTLAND, ME 04103 (207) 761-0600 Mon Nov 14 14:52:58 2005 The materials for this project will cost \$954.44

JULIE SAWTELLE BECK 227865 Deck Layout

4.44

My Framing details.

WinterGreen Solariums 536 Riverside Street Portland, Maine 207 797-3778

Standard Post / Deck System Schematic

PROJECT

Date