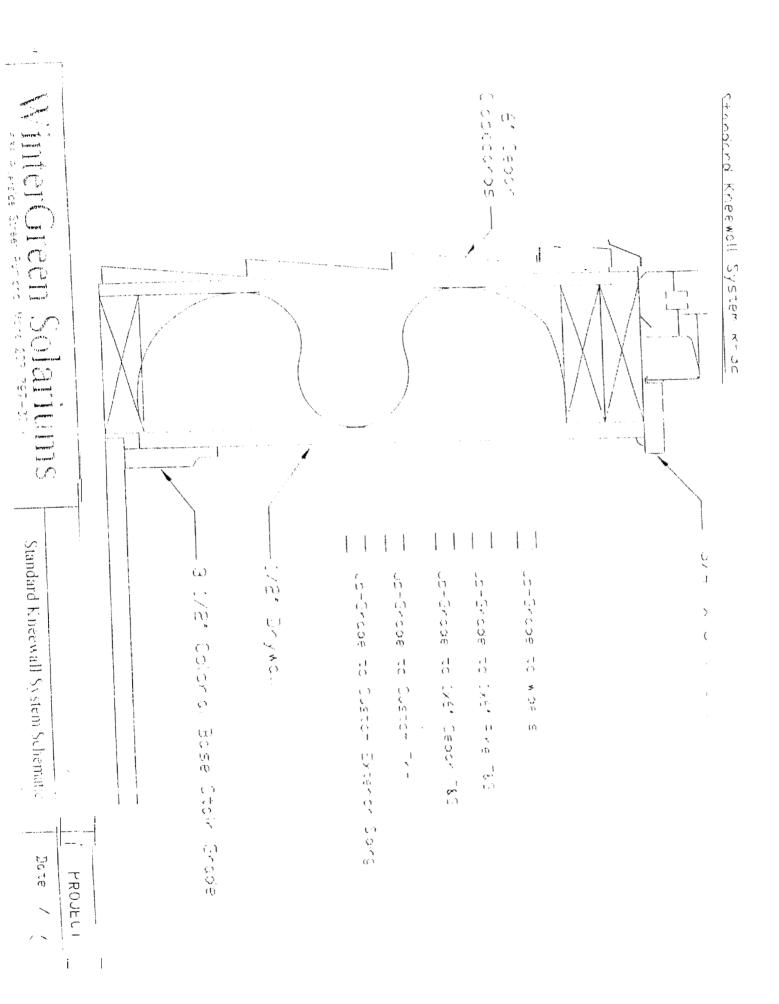

JULIE SAWTELLE BECK 227865 Deck Layout

4.44

My Framing details.

WinterGreen Solariums 536 Riverside Street Portland, Maine 207 797-3778

Standard Post / Deck System Schematic

PROJECT

Date

# interGreen Solariums 536 Riverside Street Portland, Maine 207 797-3778

Standard Post / Deck System Schematic

PROJECT

12' Sono Tubes and/or additional load

Tubes and/or additional loading

Up-Grade to 'Tile' Floor system Addition Layer of 1/2' CDX Sheathing