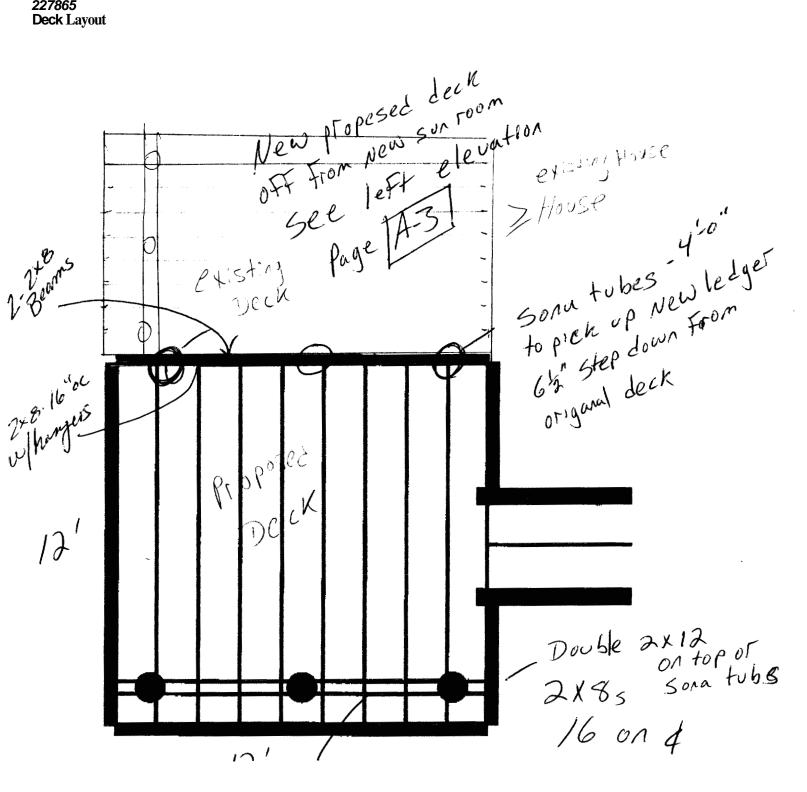

JULIE SAWELLE DECK 227865 Post Layout for Deck 1

223

Two more some tubes under existing Deck Joist to pick weight of New deck leger.

Sona tubes

11-14-2005 81:04PM FROM-

245 RIVERSIDE STREET, PORTLAND, ME 04103 (207) 761-0600 Mon Nov 14 14:52:58 2005 The materials for this project will cost \$954.44

JULIE SAWTELLE BECK 227865 Deck Layout

4.44

My Framing details.

WinterGreen Solariums 536 Riverside Street Portland, Maine 207 797-3778

Standard Post / Deck System Schematic

PROJECT

Date