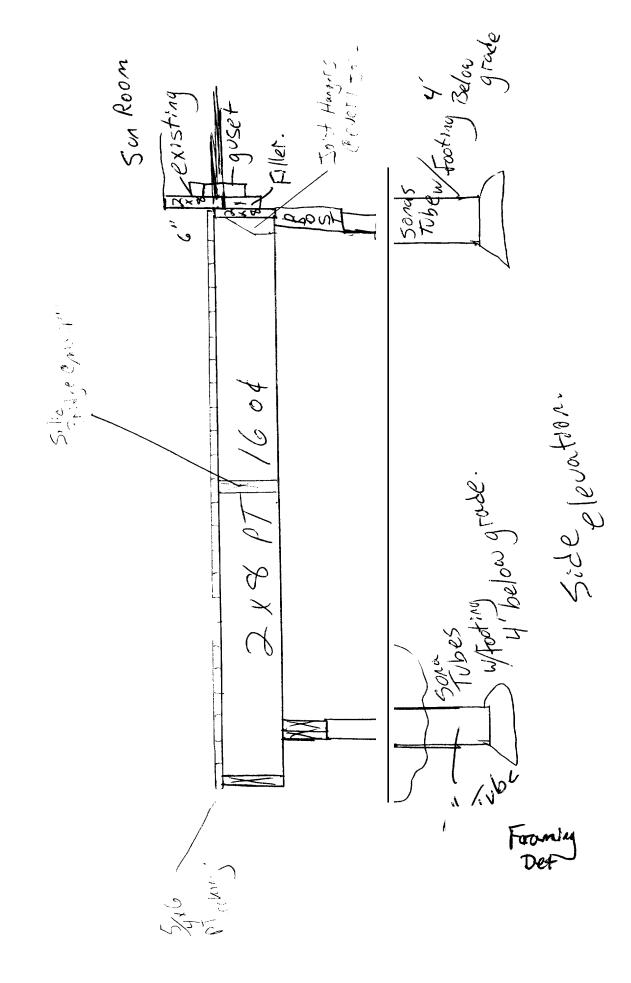

JULIE SAWTELLE BECK 227865 Deck Layout

4.44

My Framing details.

WinterGreen Solariums 536 Riverside Street Portland, Maine 207 797-3778

Standard Post / Deck System Schematic

PROJECT

Date

# interGreen Solariums 536 Riverside Street Portland, Maine 207 797-3778

Standard Post / Deck System Schematic

PROJECT

12' Sono Tubes and/or additional load

Tubes and/or additional loading

Up-Grade to 'Tile' Floor system Addition Layer of 1/2' CDX Sheathing

Up-Grade to 2x12 floor system R-47

Up-Grade to 2x10 floor system R-40

Date