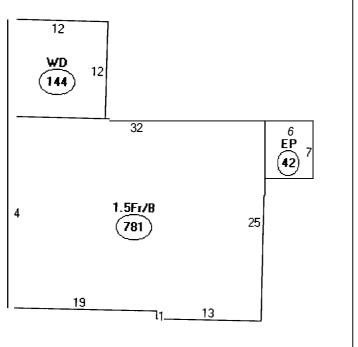

### **Property Information**

| Year Built<br>1965 | Style<br>Cape | Story Height<br>1.5 | Sq. Ft.<br>1367  | Total Acres   |                  |
|--------------------|---------------|---------------------|------------------|---------------|------------------|
| Bedrooms           | Full Baths    | Half Baths          | Total Rooms<br>L | Attic<br>None | Basement<br>Full |

### Outbuildings

| Type       | Quantity | Year Built | Size | Grade | Condition |
|------------|----------|------------|------|-------|-----------|
| SHED-FRAME | 1        | 1970       | āxā  | C     | A         |