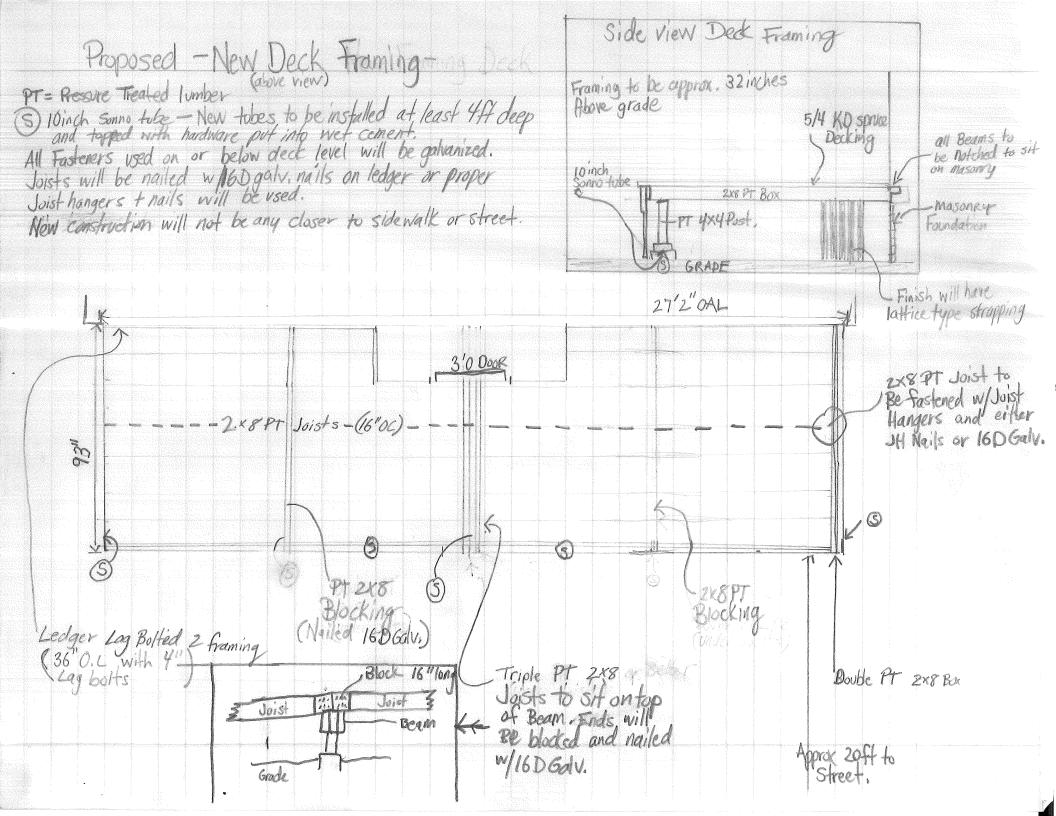

3) Application approval based upon information provided by applicant. Any deviation from approved plans requires separate review

and approrval prior to work.

Permit No:

CBL:

Date Applied For:

Existing and proposed Porch 20ft from Curb Forest Avenue MMM Side Walk M 2784 finches Approx 85+ line. Existing and Proposed porch 13871 1343 Forest Avenue Backyard 65ft wide 1111 = Property line

AM Z Pull SONT Roof Frame Side view that is not sind by KD 256 304 Black Asphalt Shingles 30/6/2/ or First for and when (2) Under Siding
Phishing + Tee Awater Shelld
Where Roof meets house. KD 2x6 Raffers 2x6 Ledger Nailed 16"0, C W/16 nails and lag bolted 48"0, C, to existing Framing, Alum. Drip Edge. -2×4 16"00 Wall - 4 5 4 7 4 7 4 (x4 Shadow Board Pine) ND UNG = 1x10 Facia (Pine) To support Celling Fashend with joist hangers. - 2x6 Ledger Nailed 16 oc to Existing Framing W/16D nails KD 2×8 Dubled 4-16 Dnails 24 Mo.C. on Both House sides, Breaks to fall only over 4x4 support post, - From Finished Decking to T+6 pine Ceiling 5/4/X6 Spruce Decking Scale l'inch= Fastened with coasted) Deck screvs 2" approx 2ff