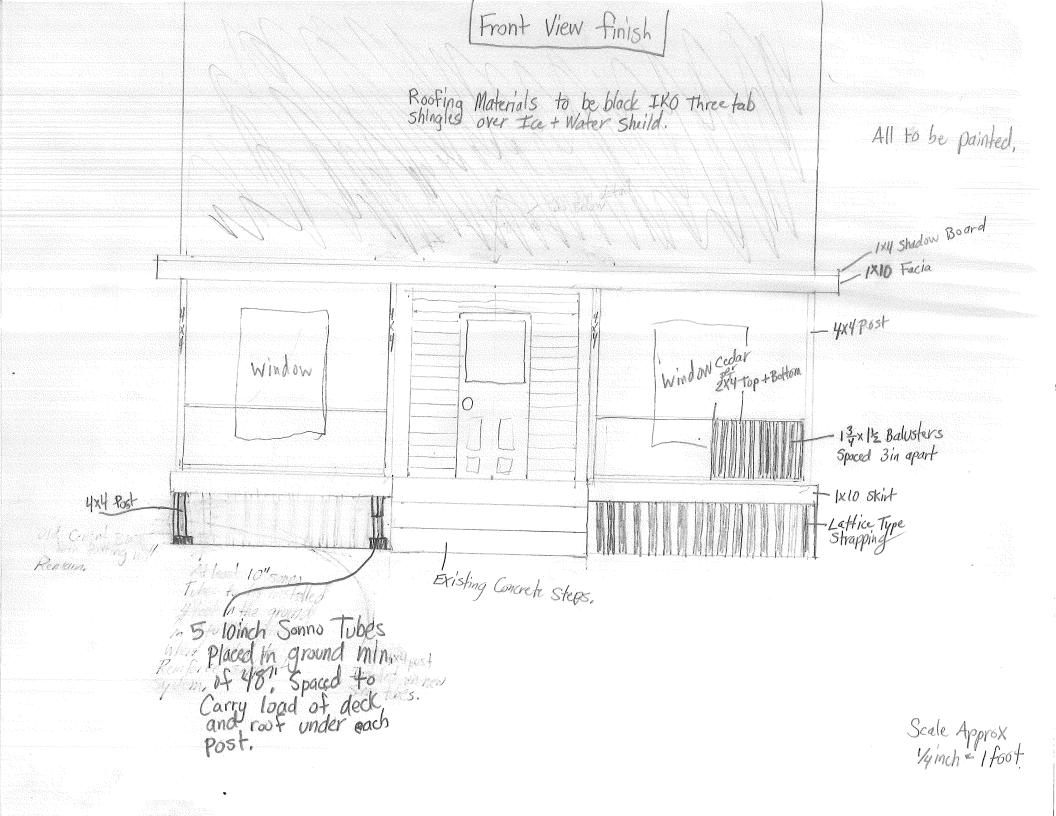

AM Z Pull SONT Roof Frame Side view that is not sind by KD 256 304 Black Asphalt Shingles 30/6/2/ or First for and when (2) Under Siding
Phishing + Tee Awater Shelld
Where Roof meets house. KD 2x6 Raffers 2x6 Ledger Nailed 16"0, C W/16 nails and lag bolted 48"0, C, to existing Framing, Alum. Drip Edge. -2×4 16"00 Wall - 4 5 4 7 4 7 4 (x4 Shadow Board Pine) ND UNG = 1x10 Facia (Pine) To support Celling Fashend with joist hangers. - 2x6 Ledger Nailed 16 oc to Existing Framing W/16D nails KD 2×8 Dubled 4-16 Dnails 24 Mo.C. on Both House sides, Breaks to fall only over 4x4 support post, - From Finished Decking to T+6 pine Ceiling 5/4/X6 Spruce Decking Scale l'inch= Fastened with coasted) Deck screvs 2" approx 2ff