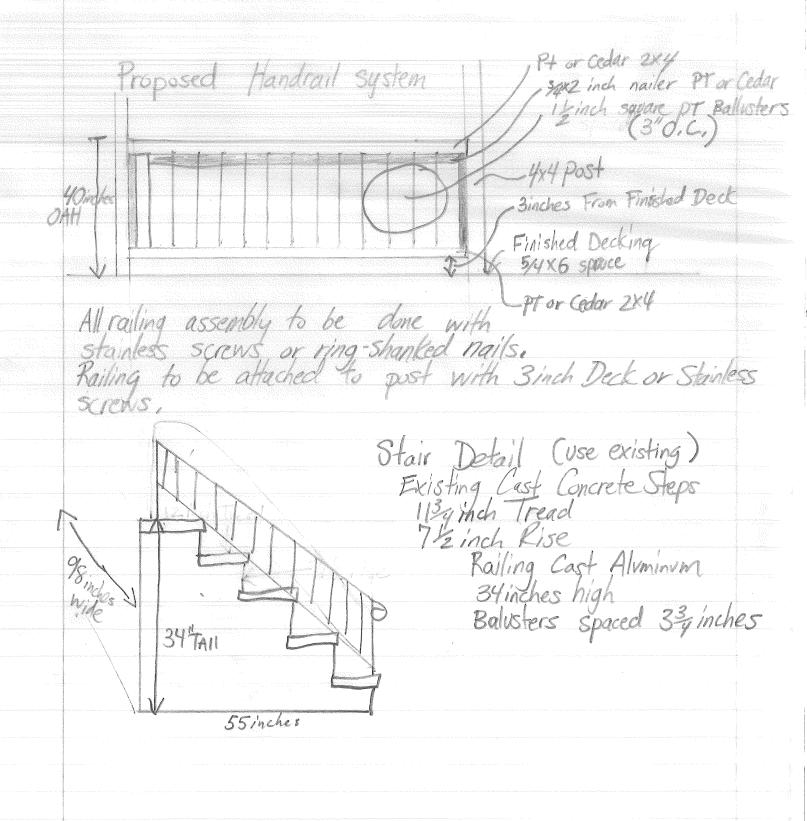

AM Z Pull SONT Roof Frame Side view that is not sind by KD 256 304 Black Asphalt Shingles 30/6/2/ or First for and when (2) Under Siding
Phishing + Tee Awater Shelld
Where Roof meets house. KD 2x6 Raffers 2x6 Ledger Nailed 16"0, C W/16 nails and lag bolted 48"0, C, to existing Framing, Alum. Drip Edge. -2×4 16"00 Wall - 4 5 4 7 4 7 4 (x4 Shadow Board Pine) ND UNG = 1x10 Facia (Pine) To support Celling Fashend with joist hangers. - 2x6 Ledger Nailed 16 oc to Existing Framing W/16D nails KD 2×8 Dubled 4-16 Dnails 24 Mo.C. on Both House sides, Breaks to fall only over 4x4 support post, - From Finished Decking to T+6 pine Ceiling 5/4/X6 Spruce Decking Scale l'inch= Fastened with coasted) Deck screvs 2" approx 2ff