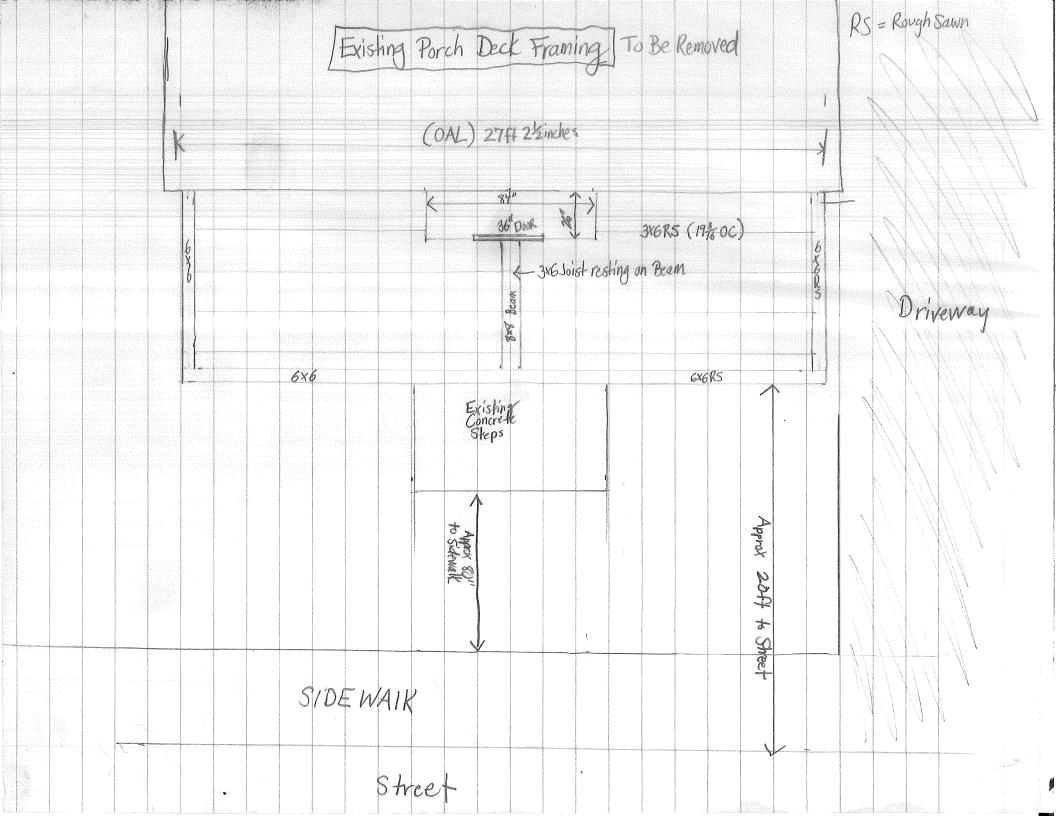

3) Application approval based upon information provided by applicant. Any deviation from approved plans requires separate review

and approrval prior to work.

Permit No:

CBL:

Date Applied For:

Existing and proposed Porch 20ft from Curb Forest Avenue MMM Side Walk M 2784 finches Approx 85+ line. Existing and Proposed porch 13871 1343 Forest Avenue Backyard 65ft wide 1111 = Property line