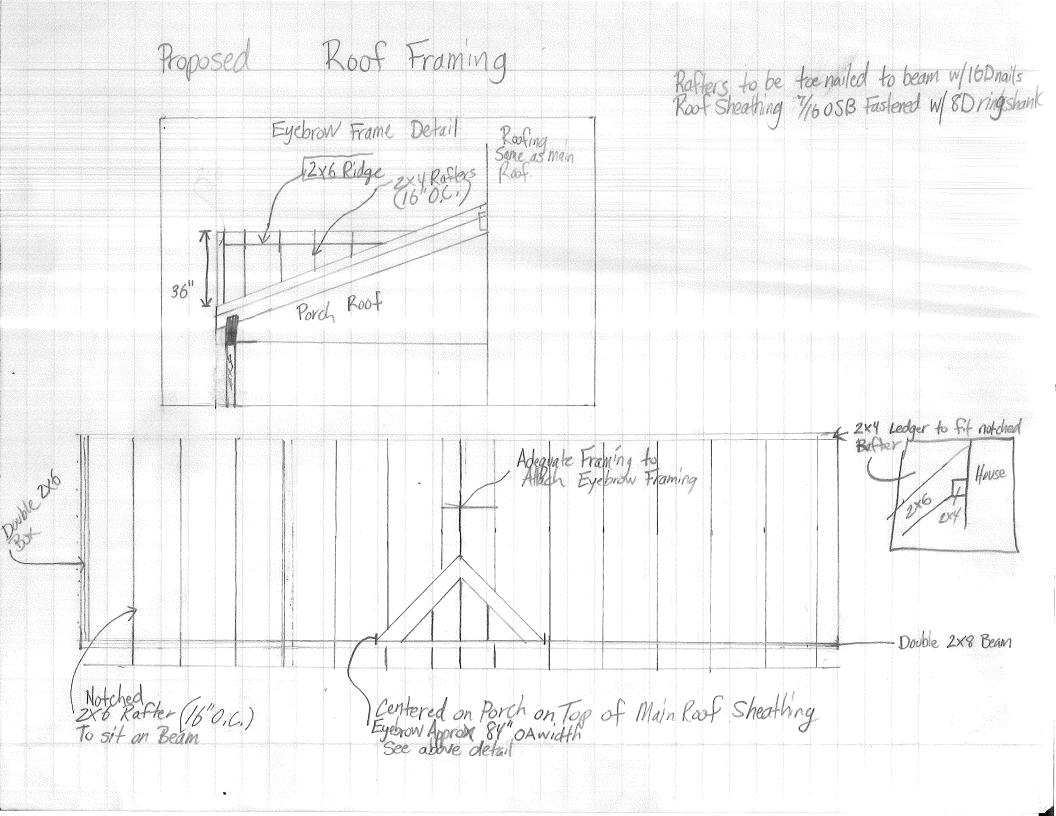

AM Z Pull SONT Roof Frame Side view that is not sind by KD 256 304 Black Asphalt Shingles 30/6/2/ or First for and when (2) Under Siding
Phishing + Tee Awater Shelld
Where Roof meets house. KD 2x6 Raffers 2x6 Ledger Nailed 16"0, C W/16 nails and lag bolted 48"0, C, to existing Framing, Alum. Drip Edge. -2×4 16"00 Wall - 4 5 4 7 4 7 4 (x4 Shadow Board Pine) ND UNG = 1x10 Facia (Pine) To support Celling Fashend with joist hangers. - 2x6 Ledger Nailed 16 oc to Existing Framing W/16D nails KD 2×8 Dubled 4-16 Dnails 24 Mo.C. on Both House sides, Breaks to fall only over 4x4 support post, - From Finished Decking to T+6 pine Ceiling 5/4/X6 Spruce Decking Scale l'inch= Fastened with coasted) Deck screvs 2" approx 2ff